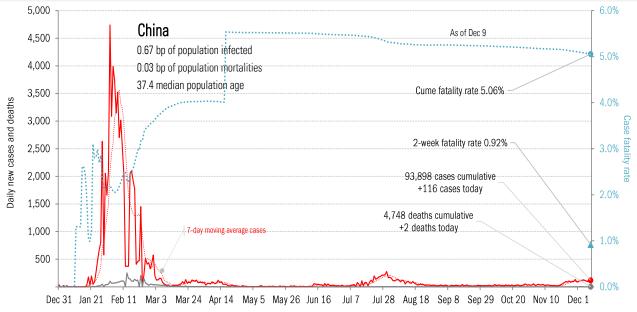

liable evidence of the rate of spread of Covid-2019

Vertical: days to double deaths Horizontal: days from first death

Flat indicates exponential spread Declining indicates supra-exponential spread Rising indicates sub-exponential spread







## Reality-checking the models: actuals versus **IHME** predictions

New daily fatalities

As of Dec 9

Actual versus first, highest, lowest and latest model mean predictions



#### **Cumulative fatalities**

Actual versus first, highest, lowest and latest model mean predictions



#### Healthcare system stress, peak and ultimate estimated at each model revision



Source: IHME, Covid Tracking Project, TrendMacro calculations



Source: Covid Tracking Project,, TrendMacro calculations



Source: Covid Tracking Project,, TrendMacro calculations