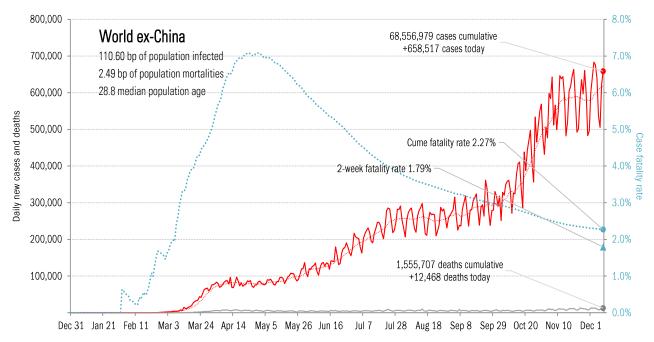

able evidence of the rate of spread of Covid-2019

Vertical: days to double deaths Horizontal: days from first death

Flat indicates exponential spread Declining indicates supra-exponential spread Rising indicates sub-exponential spread







## Reality-checking the models: actuals versus **IHME** predictions

New daily fatalities

As of Dec 9

Actual versus first, highest, lowest and latest model mean predictions



#### **Cumulative fatalities**

Actual versus first, highest, lowest and latest model mean predictions



#### Healthcare system stress, peak and ultimate estimated at each model revision



Source: IHME, Covid Tracking Project, TrendMacro calculations



Source: Covid Tracking Project,, TrendMacro calculations



Source: Covid Tracking Project,, TrendMacro calculations