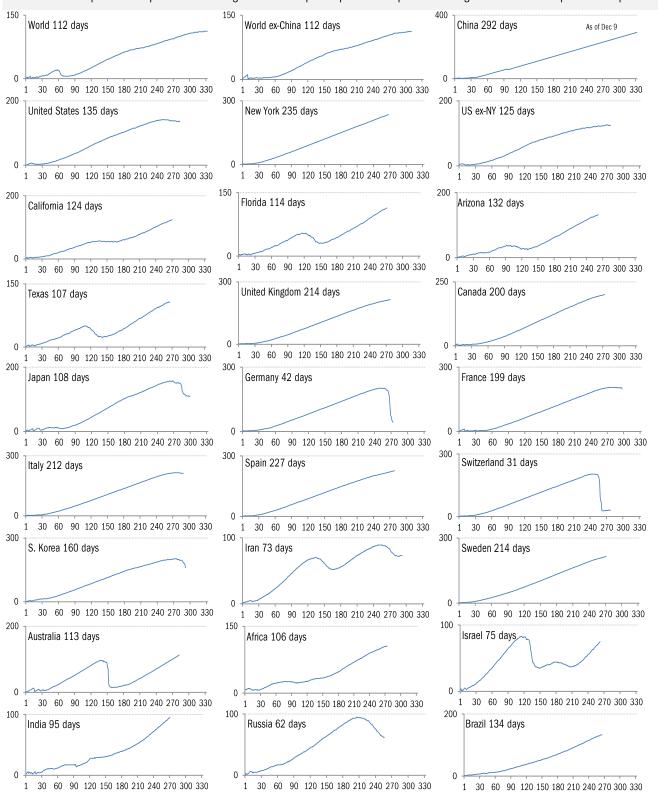

### The global scorecard

Source: <u>Johns Hopkins</u>, <u>Covid Tracking Project</u>, TrendMacro calculations