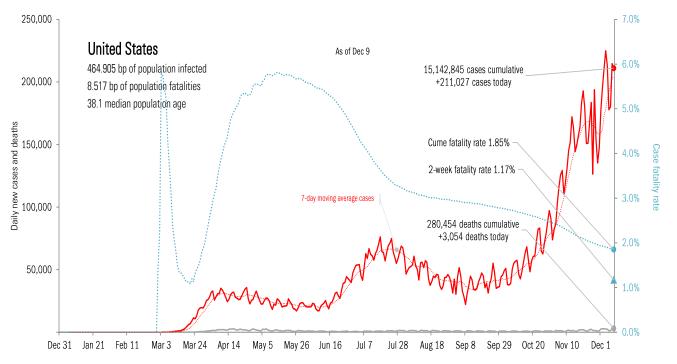

### The global scorecard

Source: <u>Johns Hopkins</u>, <u>Covid Tracking Project</u>, TrendMacro calculations