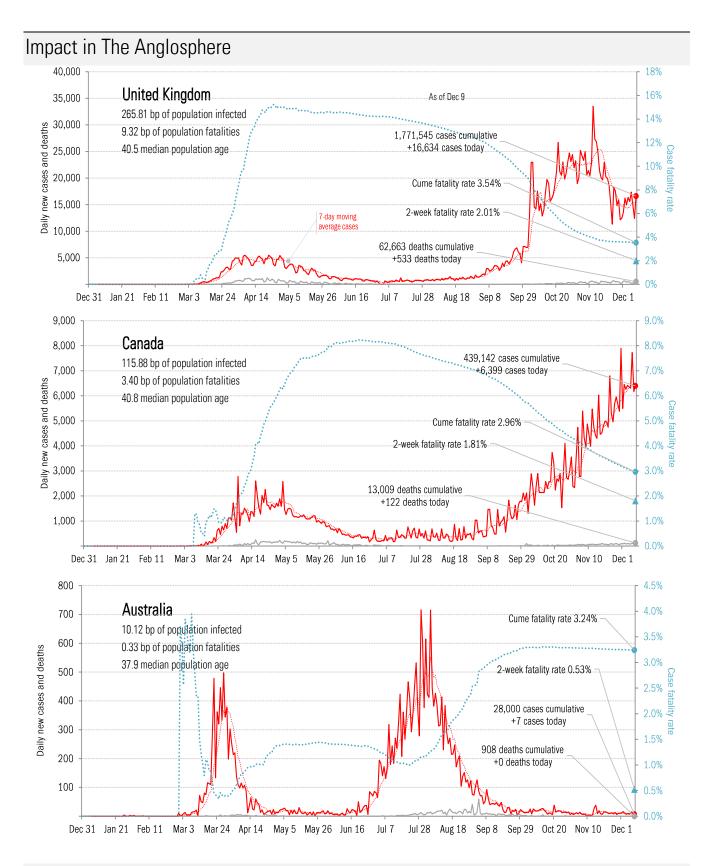

evidence of the rate of spread of Covid-2019

Vertical: days to double deaths Horizontal: days from first death

Flat indicates exponential spread Declining indicates supra-exponential spread Rising indicates sub-exponential spread







## Reality-checking the models: actuals versus **IHME** predictions

New daily fatalities

As of Dec 9

Actual versus first, highest, lowest and latest model mean predictions



#### **Cumulative fatalities**

Actual versus first, highest, lowest and latest model mean predictions



#### Healthcare system stress, peak and ultimate estimated at each model revision



Source: IHME, Covid Tracking Project, TrendMacro calculations



Source: Covid Tracking Project,, TrendMacro calculations



Source: Covid Tracking Project,, TrendMacro calculations