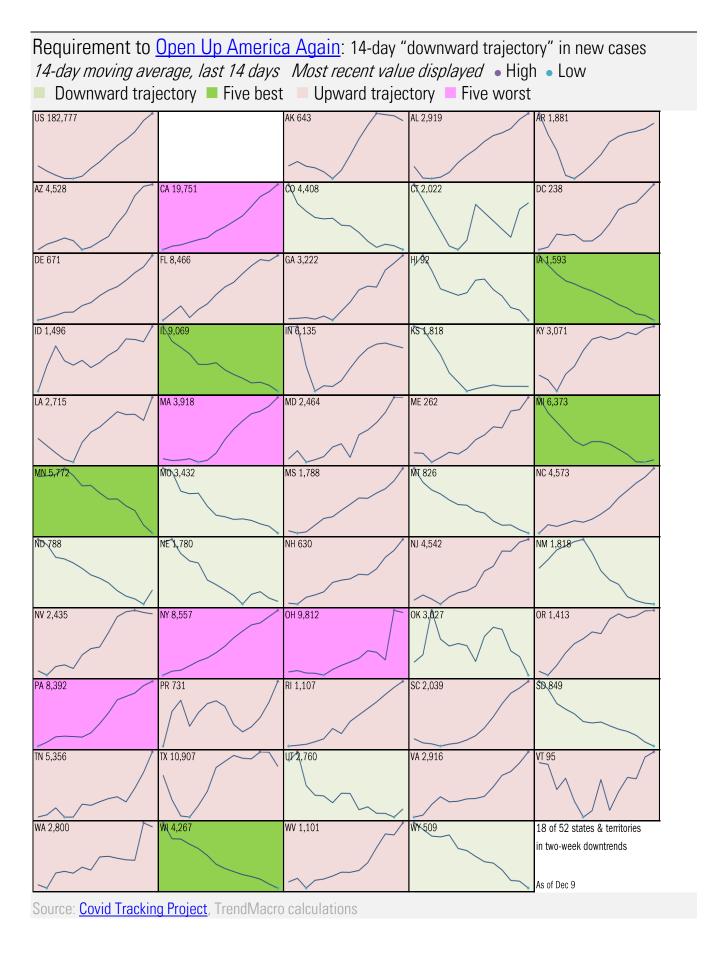

The US scorecard

| Ine ten worst US states |          |            |        |                 |        |              |            |                |                           |                  |         |
|-------------------------|----------|------------|--------|-----------------|--------|--------------|------------|----------------|---------------------------|------------------|---------|
| New cases               |          | New Deaths |        | New in hospital |        | Oume cases   |            | Cume deaths    |                           | Cume in hospital |         |
| CA                      | +30,851  | TX         | +273   | KS              | +486   | CA           | 1,420,558  | NY             | 27,404                    | NY               | 89,995  |
| TX                      | +11,170  | IL         | +229   | CA              | +454   | TX           | 1,283,674  | TX             | 23,081                    | FL.              | 57,957  |
| NY                      | +10,600  | PA         | +220   | PA              | +291   | FL.          | 1,065,476  | CA             | 20,243                    | NJ               | 43,075  |
| СH                      | +10,094  | CA         | +196   | NY              | +158   | IL           | 812,430    | FL.            | 19,716                    | GA               | 36,740  |
| FL.                     | +9,411   | $\infty$   | +149   | AZ              | +130   | NY           | 733,064    | NJ             | 17,542                    | СH               | 30,690  |
| PA                      | +8,703   | NJ         | +116   | VA              | +117   | СH           | 520,112    | IL             | 14,613                    | IN               | 29,412  |
| IL                      | +8,256   | AZ         | +108   | ID              | +95    | GA           | 456,113    | PA             | 11,762                    | AZ               | 28,880  |
| TN                      | +8,213   | IA         | +102   | IL              | +85    | W            | 452,180    | MA             | 11,166                    | AL               | 27,618  |
| NC                      | +6,495   | NY         | +97    | NC              | +67    | MI           | 448,418    | MI             | 10,706                    | MD               | 22,622  |
| MA                      | +5,965   | IN         | +96    | MD              | +62    | PA           | 445,317    | GA             | 9,921                     | MN               | 18,809  |
|                         | +109,758 |            | +1,586 |                 | +1,945 |              | 7,637,342  |                | 166,154                   | · ·              | 385,798 |
| l states                | +211,027 | All states | +3,054 | All states      | +2,098 | All states   | 15,142,845 | All states     | 280,454                   | All states       | 599,121 |
| Top ten                 | 52%      | Top ten    | 52%    | Top ten         | 93%    | Top ten      | 50%        | Topten         | 59%                       | Top ten          | 64%     |
|                         |          |            |        |                 |        | <del>-</del> |            | Some states no | Some states not reporting |                  |         |