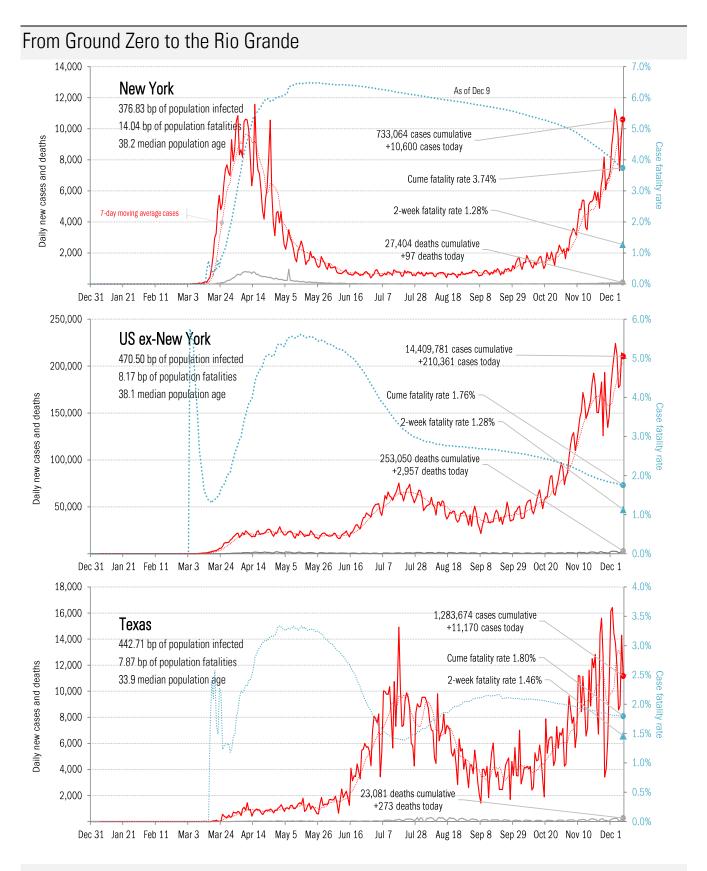

The US scorecard

| Ine ten worst US states |          |            |        |                 |        |              |            |                |                           |                  |         |
|-------------------------|----------|------------|--------|-----------------|--------|--------------|------------|----------------|---------------------------|------------------|---------|
| New cases               |          | New Deaths |        | New in hospital |        | Oume cases   |            | Cume deaths    |                           | Cume in hospital |         |
| CA                      | +30,851  | TX         | +273   | KS              | +486   | CA           | 1,420,558  | NY             | 27,404                    | NY               | 89,995  |
| TX                      | +11,170  | IL         | +229   | CA              | +454   | TX           | 1,283,674  | TX             | 23,081                    | FL.              | 57,957  |
| NY                      | +10,600  | PA         | +220   | PA              | +291   | FL.          | 1,065,476  | CA             | 20,243                    | NJ               | 43,075  |
| СH                      | +10,094  | CA         | +196   | NY              | +158   | IL           | 812,430    | FL.            | 19,716                    | GA               | 36,740  |
| FL.                     | +9,411   | $\infty$   | +149   | AZ              | +130   | NY           | 733,064    | NJ             | 17,542                    | СH               | 30,690  |
| PA                      | +8,703   | NJ         | +116   | VA              | +117   | СH           | 520,112    | IL             | 14,613                    | IN               | 29,412  |
| IL                      | +8,256   | AZ         | +108   | ID              | +95    | GA           | 456,113    | PA             | 11,762                    | AZ               | 28,880  |
| TN                      | +8,213   | IA         | +102   | IL              | +85    | W            | 452,180    | MA             | 11,166                    | AL               | 27,618  |
| NC                      | +6,495   | NY         | +97    | NC              | +67    | MI           | 448,418    | MI             | 10,706                    | MD               | 22,622  |
| MA                      | +5,965   | IN         | +96    | MD              | +62    | PA           | 445,317    | GA             | 9,921                     | MN               | 18,809  |
|                         | +109,758 |            | +1,586 |                 | +1,945 |              | 7,637,342  |                | 166,154                   | · ·              | 385,798 |
| l states                | +211,027 | All states | +3,054 | All states      | +2,098 | All states   | 15,142,845 | All states     | 280,454                   | All states       | 599,121 |
| Top ten                 | 52%      | Top ten    | 52%    | Top ten         | 93%    | Top ten      | 50%        | Topten         | 59%                       | Top ten          | 64%     |
|                         |          |            |        |                 |        | <del>-</del> |            | Some states no | Some states not reporting |                  |         |