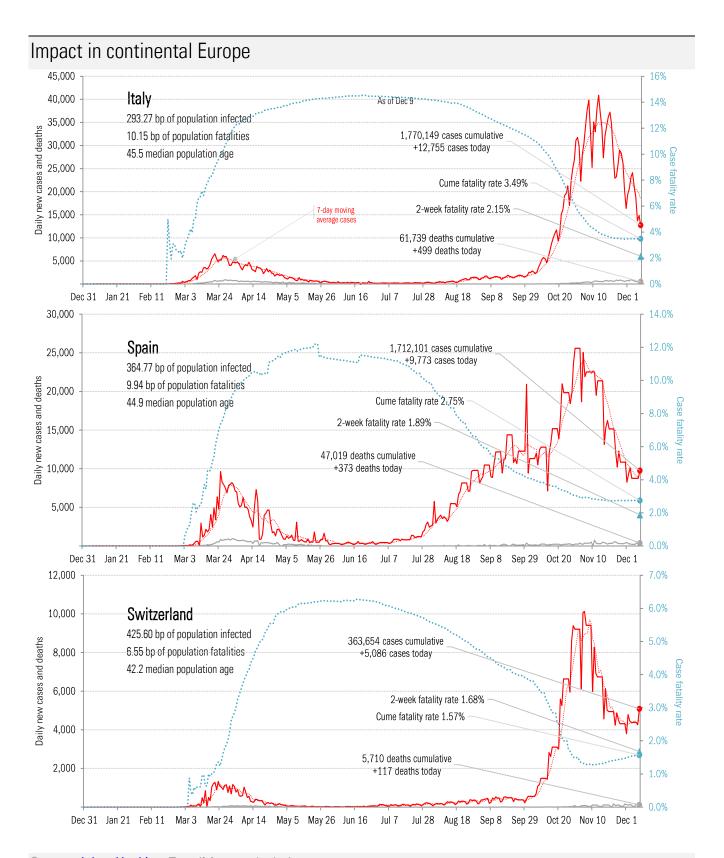

### The global scorecard

Source: <u>Johns Hopkins</u>, <u>Covid Tracking Project</u>, TrendMacro calculations