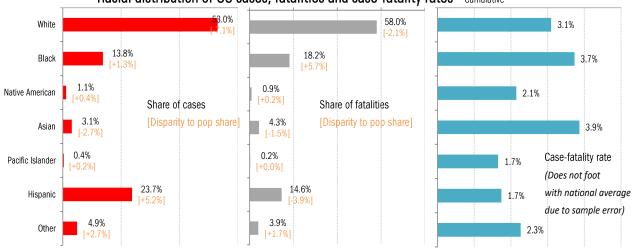

-122       MI         WA       -4,034       IA       -99       MO         TX       -3,120       AR       -39       SC | CH       -15,627       MO       -133       TX       -213         AZ       -7,870       MI       -122       MI       -135         WA       -4,034       IA       -99       MO       -127         TX       -3,120       AR       -39       SC       -116 | CH       -15,627       MO       -133       TX       -213       LA         AZ       -7,870       MI       -122       MI       -135       TX         WA       -4,034       IA       -99       MO       -127       CH         TX       -3,120       AR       -39       SC       -116       PA |  |  |  |  |  |



Source: Covid Tracking Project, TrendMacro calculations



## US deep-dive on the demographics of age, race and health





### Comorbidites



For 6% of the deaths, COVID-19 was the only cause mentioned. For deaths with conditions or causes in addition to COVID-19, on average, there were 2.6 additional conditions or causes per death.

Source: Distributions CDC, Comorbidities CDC, TrendMacro calculations

### Recommended reading

<u>Paper-based electrochemical sensor can detect COVID-</u> 19 in less than five minutes

Science Daily
December 7, 2020

### **Pandemic Penitents**

John Tierney
City Journal
December 7, 2020

# Restaurant Closings Top 110,000 With Industry in 'Free Fall'

Carolina Gonzalez *Bloomberg*December 7, 2020

# <u>Despite Pandemic, Thanksgiving Travel Higher in 80% of Counties From 2019</u>

Andre Tartar, Mira Rojanasakul and Pablo Robles *Bloomberg* December 9, 2020

# <u>Covid vaccine fr