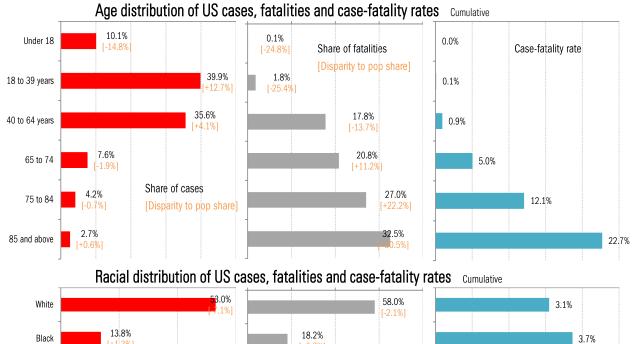

## US deep-dive on the demographics of age, race and health

### Comorbidites

For 6% of the deaths, COVID-19 was the only cause mentioned. For deaths with conditions or causes in addition to COVID-19, on average, there were 2.6 additional conditions or causes per death.