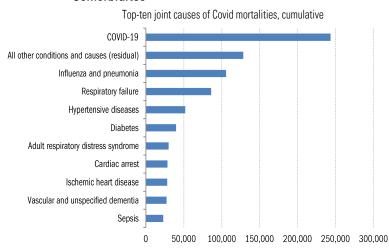

### Comorbidites

For 6% of the deaths, COVID-19 was the only cause mentioned. For deaths with conditions or causes in addition to COVID-19, on average, there were 2.6 additional conditions or causes per death.