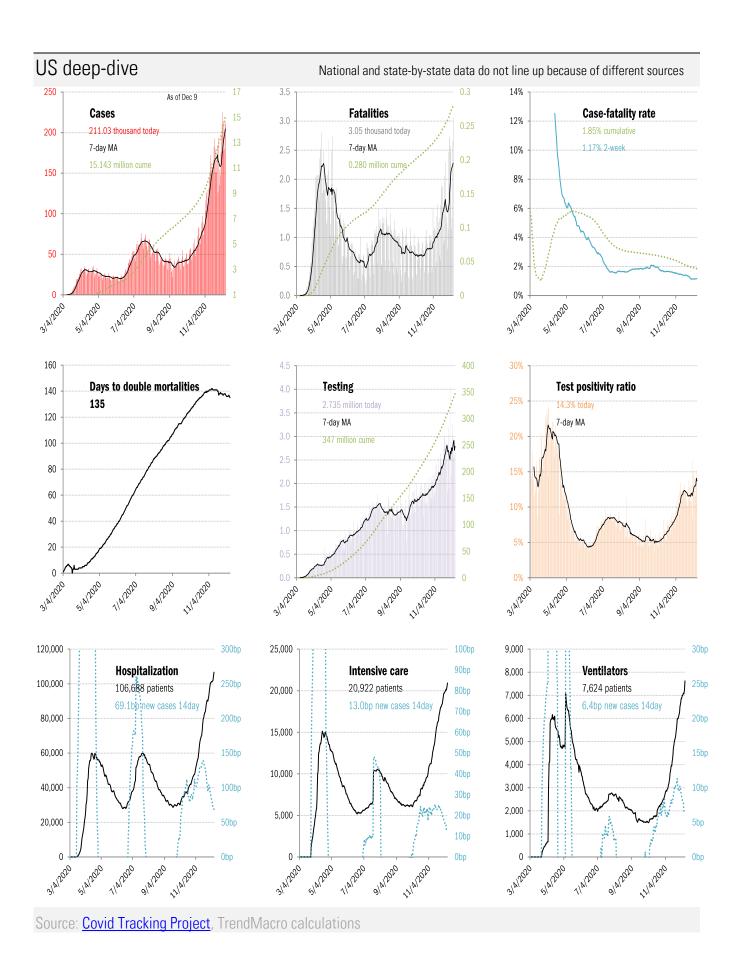

The US scorecard

| Ine ten worst US states |          |            |        |                 |        |              |            |                |                           |                  |         |
|-------------------------|----------|------------|--------|-----------------|--------|--------------|------------|----------------|---------------------------|------------------|---------|
| New cases               |          | New Deaths |        | New in hospital |        | Oume cases   |            | Cume deaths    |                           | Cume in hospital |         |
| CA                      | +30,851  | TX         | +273   | KS              | +486   | CA           | 1,420,558  | NY             | 27,404                    | NY               | 89,995  |
| TX                      | +11,170  | IL         | +229   | CA              | +454   | TX           | 1,283,674  | TX             | 23,081                    | FL.              | 57,957  |
| NY                      | +10,600  | PA         | +220   | PA              | +291   | FL.          | 1,065,476  | CA             | 20,243                    | NJ               | 43,075  |
| СH                      | +10,094  | CA         | +196   | NY              | +158   | IL           | 812,430    | FL.            | 19,716                    | GA               | 36,740  |
| FL.                     | +9,411   | $\infty$   | +149   | AZ              | +130   | NY           | 733,064    | NJ             | 17,542                    | СH               | 30,690  |
| PA                      | +8,703   | NJ         | +116   | VA              | +117   | СH           | 520,112    | IL             | 14,613                    | IN               | 29,412  |
| IL                      | +8,256   | AZ         | +108   | ID              | +95    | GA           | 456,113    | PA             | 11,762                    | AZ               | 28,880  |
| TN                      | +8,213   | IA         | +102   | IL              | +85    | W            | 452,180    | MA             | 11,166                    | AL               | 27,618  |
| NC                      | +6,495   | NY         | +97    | NC              | +67    | MI           | 448,418    | MI             | 10,706                    | MD               | 22,622  |
| MA                      | +5,965   | IN         | +96    | MD              | +62    | PA           | 445,317    | GA             | 9,921                     | MN               | 18,809  |
|                         | +109,758 |            | +1,586 |                 | +1,945 |              | 7,637,342  |                | 166,154                   | · ·              | 385,798 |
| l states                | +211,027 | All states | +3,054 | All states      | +2,098 | All states   | 15,142,845 | All states     | 280,454                   | All states       | 599,121 |
| Top ten                 | 52%      | Top ten    | 52%    | Top ten         | 93%    | Top ten      | 50%        | Topten         | 59%                       | Top ten          | 64%     |
|                         |          |            |        |                 |        | <del>-</del> |            | Some states no | Some states not reporting |                  |         |