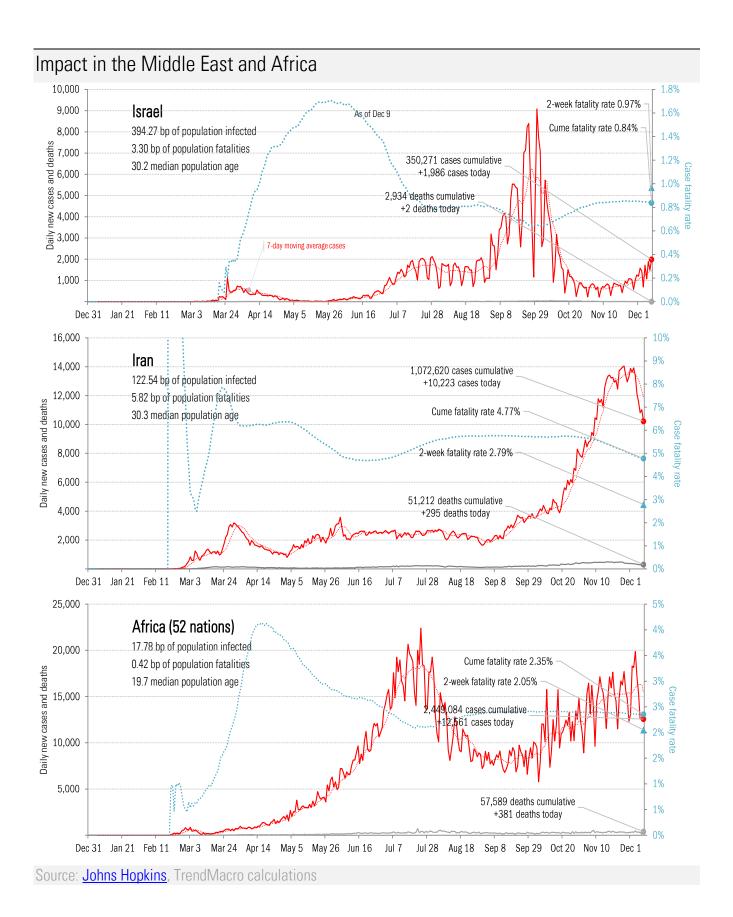

### The global scorecard

Source: <u>Johns Hopkins</u>, <u>Covid Tracking Project</u>, TrendMacro calculations