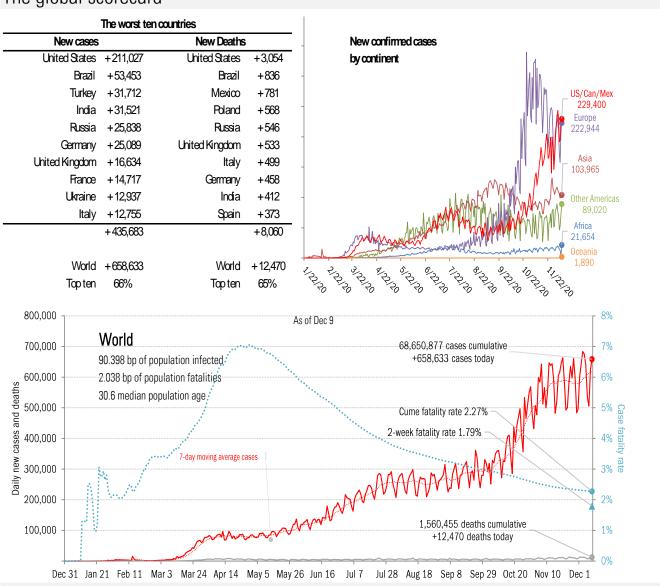

### The global scorecard

Source: <u>Johns Hopkins</u>, <u>Covid Tracking Project</u>, TrendMacro calculations