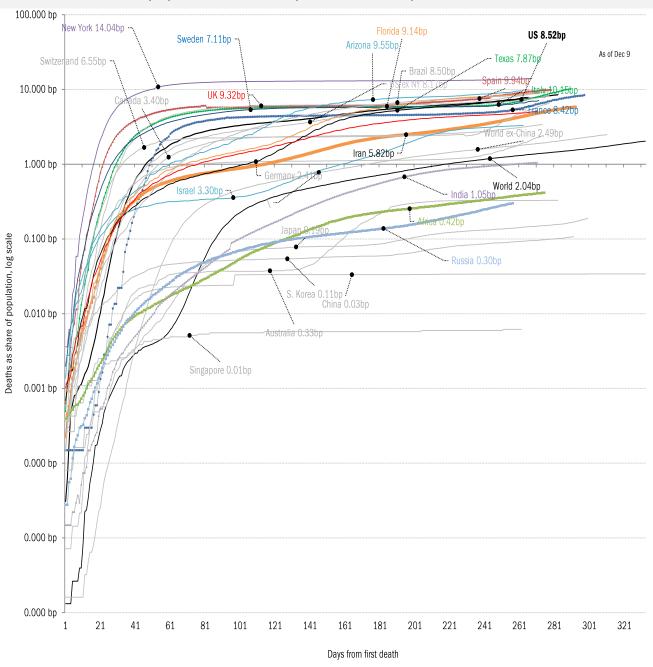

# The coronavirus <u>mortality</u> accelerometer ... tracking the world's fatality curves *Share of deceased population from day of first fatality*