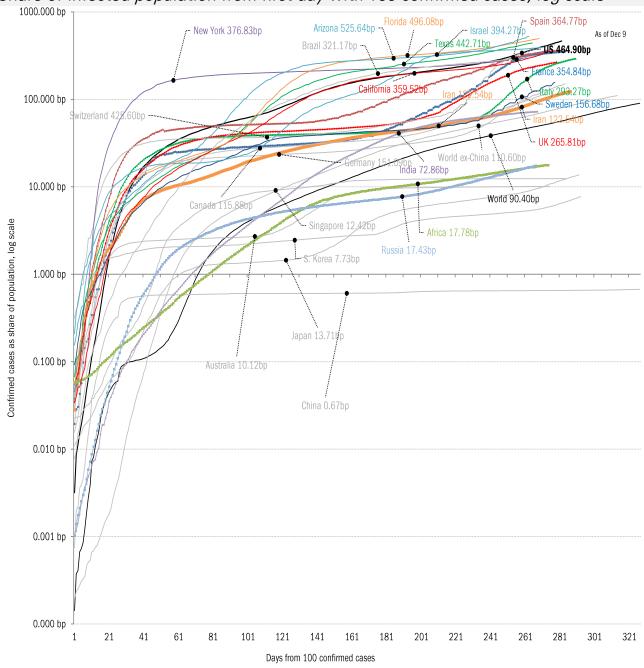

# The coronavirus <u>case</u> accelerometer... tracking the world's infection curves Share of infected population from first day with 100 confirmed cases, log scale