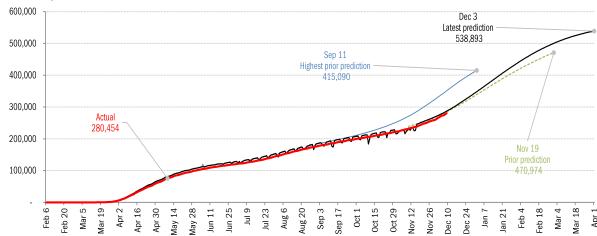

#### **Cumulative fatalities**

Actual versus first, highest, lowest and latest model mean predictions