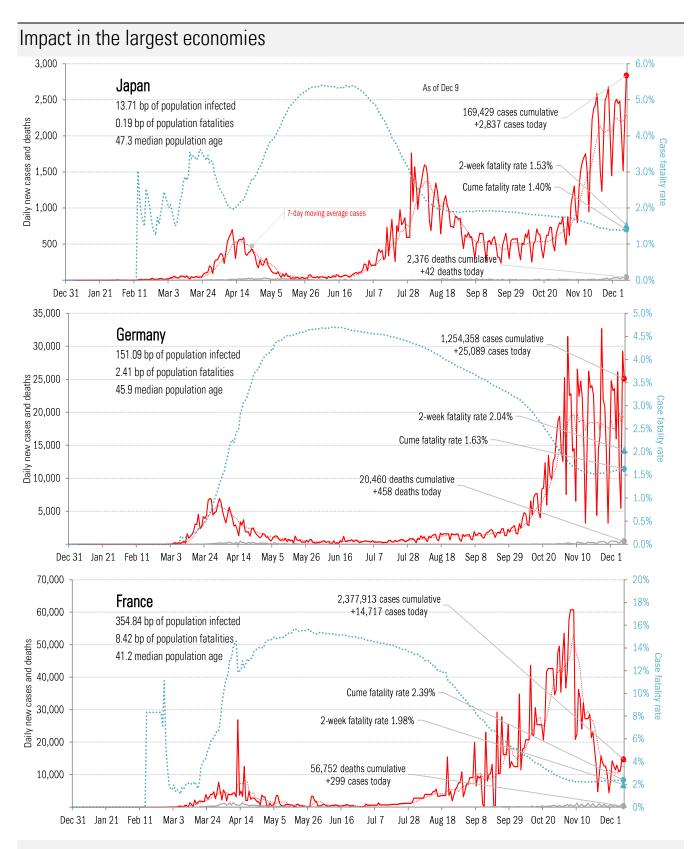

le evidence of the rate of spread of Covid-2019

Vertical: days to double deaths Horizontal: days from first death

Flat indicates exponential spread Declining indicates supra-exponential spread Rising indicates sub-exponential spread







## Reality-checking the models: actuals versus **IHME** predictions

New daily fatalities

As of Dec 9

Actual versus first, highest, lowest and latest model mean predictions



#### **Cumulative fatalities**

Actual versus first, highest, lowest and latest model mean predictions



#### Healthcare system stress, peak and ultimate estimated at each model revision



Source: IHME, Covid Tracking Project, TrendMacro calculations



Source: Covid Tracking Project,, TrendMacro calculations



Source: Covid Tracking Project,, TrendMacro calculations