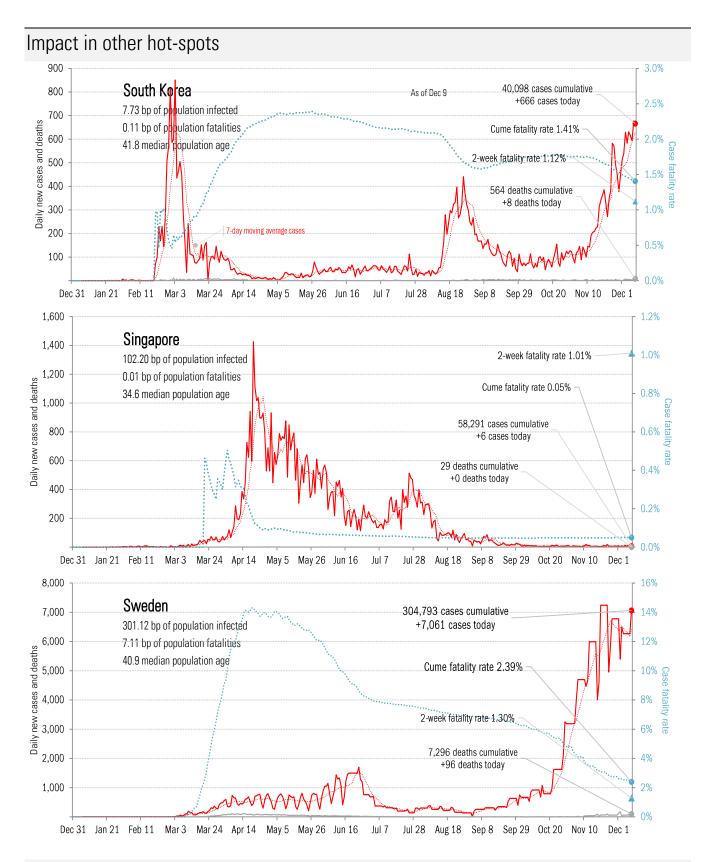

### The global scorecard

Source: <u>Johns Hopkins</u>, <u>Covid Tracking Project</u>, TrendMacro calculations