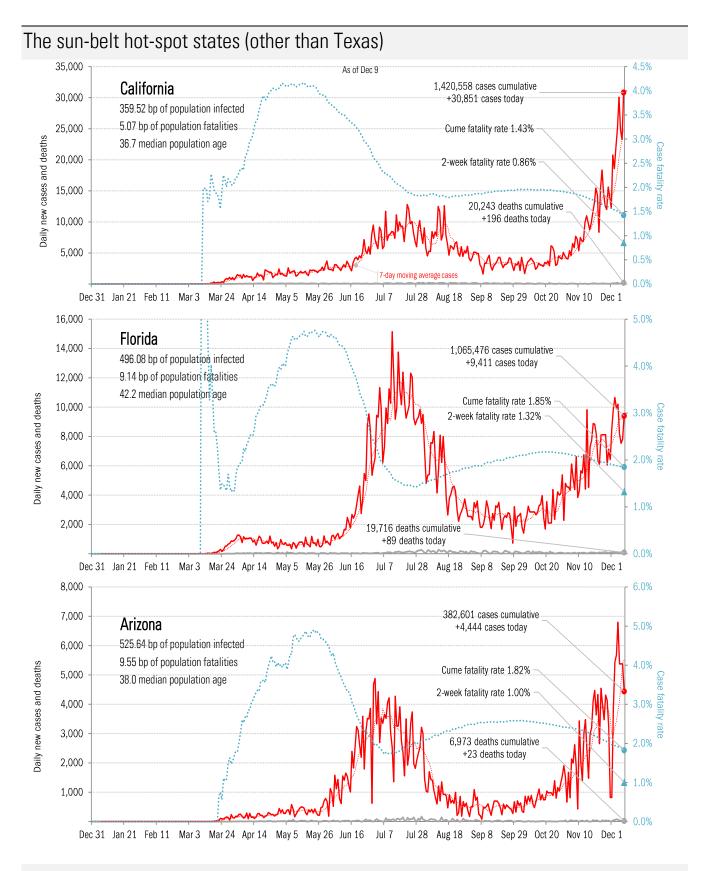

The US scorecard

| Ine ten worst US states |          |            |        |                 |        |              |            |                |                           |                  |         |
|-------------------------|----------|------------|--------|-----------------|--------|--------------|------------|----------------|---------------------------|------------------|---------|
| New cases               |          | New Deaths |        | New in hospital |        | Oume cases   |            | Cume deaths    |                           | Cume in hospital |         |
| CA                      | +30,851  | TX         | +273   | KS              | +486   | CA           | 1,420,558  | NY             | 27,404                    | NY               | 89,995  |
| TX                      | +11,170  | IL         | +229   | CA              | +454   | TX           | 1,283,674  | TX             | 23,081                    | FL.              | 57,957  |
| NY                      | +10,600  | PA         | +220   | PA              | +291   | FL.          | 1,065,476  | CA             | 20,243                    | NJ               | 43,075  |
| СH                      | +10,094  | CA         | +196   | NY              | +158   | IL           | 812,430    | FL.            | 19,716                    | GA               | 36,740  |
| FL.                     | +9,411   | $\infty$   | +149   | AZ              | +130   | NY           | 733,064    | NJ             | 17,542                    | СH               | 30,690  |
| PA                      | +8,703   | NJ         | +116   | VA              | +117   | СH           | 520,112    | IL             | 14,613                    | IN               | 29,412  |
| IL                      | +8,256   | AZ         | +108   | ID              | +95    | GA           | 456,113    | PA             | 11,762                    | AZ               | 28,880  |
| TN                      | +8,213   | IA         | +102   | IL              | +85    | W            | 452,180    | MA             | 11,166                    | AL               | 27,618  |
| NC                      | +6,495   | NY         | +97    | NC              | +67    | MI           | 448,418    | MI             | 10,706                    | MD               | 22,622  |
| MA                      | +5,965   | IN         | +96    | MD              | +62    | PA           | 445,317    | GA             | 9,921                     | MN               | 18,809  |
|                         | +109,758 |            | +1,586 |                 | +1,945 |              | 7,637,342  |                | 166,154                   | · ·              | 385,798 |
| l states                | +211,027 | All states | +3,054 | All states      | +2,098 | All states   | 15,142,845 | All states     | 280,454                   | All states       | 599,121 |
| Top ten                 | 52%      | Top ten    | 52%    | Top ten         | 93%    | Top ten      | 50%        | Topten         | 59%                       | Top ten          | 64%     |
|                         |          |            |        |                 |        | <del>-</del> |            | Some states no | Some states not reporting |                  |         |

Five most improved US states

| The state of the s |                      |                                                   |                                                                                                                              |                                                                                                                                                                        |                                                                                                                                                                                                            |                                                                                                                                                                                                                                                        |                                                                                                                                                                                                                                                                                            |  |  |  |  |  |
|--------------------------------------------------------------------------------------------------------------------------------------------------------------------------------------------------------------------------------------------------------------------------------------------------------------------------------------------------------------------------------------------------------------------------------------------------------------------------------------------------------------------------------------------------------------------------------------------------------------------------------------------------------------------------------------------------------------------------------------------------------------------------------------------------------------------------------------------------------------------------------------------------------------------------------------------------------------------------------------------------------------------------------------------------------------------------------------------------------------------------------------------------------------------------------------------------------------------------------------------------------------------------------------------------------------------------------------------------------------------------------------------------------------------------------------------------------------------------------------------------------------------------------------------------------------------------------------------------------------------------------------------------------------------------------------------------------------------------------------------------------------------------------------------------------------------------------------------------------------------------------------------------------------------------------------------------------------------------------------------------------------------------------------------------------------------------------------------------------------------------------|----------------------|---------------------------------------------------|------------------------------------------------------------------------------------------------------------------------------|------------------------------------------------------------------------------------------------------------------------------------------------------------------------|------------------------------------------------------------------------------------------------------------------------------------------------------------------------------------------------------------|--------------------------------------------------------------------------------------------------------------------------------------------------------------------------------------------------------------------------------------------------------|--------------------------------------------------------------------------------------------------------------------------------------------------------------------------------------------------------------------------------------------------------------------------------------------|--|--|--|--|--|
| Fewer daily cases                                                                                                                                                                                                                                                                                                                                                                                                                                                                                                                                                                                                                                                                                                                                                                                                                                                                                                                                                                                                                                                                                                                                                                                                                                                                                                                                                                                                                                                                                                                                                                                                                                                                                                                                                                                                                                                                                                                                                                                                                                                                                                              |                      | Fewer new dear                                    | Fewer new deaths                                                                                                             |                                                                                                                                                                        |                                                                                                                                                                                                            | Most recoverie                                                                                                                                                                                                                                         | Most recoveries                                                                                                                                                                                                                                                                            |  |  |  |  |  |
| ан                                                                                                                                                                                                                                                                                                                                                                                                                                                                                                                                                                                                                                                                                                                                                                                                                                                                                                                                                                                                                                                                                                                                                                                                                                                                                                                                                                                                                                                                                                                                                                                                                                                                                                                                                                                                                                                                                                                                                                                                                                                                                                                             | -15,627              | MO                                                | -133                                                                                                                         | TX                                                                                                                                                                     | -213                                                                                                                                                                                                       | LA                                                                                                                                                                                                                                                     | +15,039                                                                                                                                                                                                                                                                                    |  |  |  |  |  |
| ΑZ                                                                                                                                                                                                                                                                                                                                                                                                                                                                                                                                                                                                                                                                                                                                                                                                                                                                                                                                                                                                                                                                                                                                                                                                                                                                                                                                                                                                                                                                                                                                                                                                                                                                                                                                                                                                                                                                                                                                                                                                                                                                                                                             | -7,870               | MI                                                | -122                                                                                                                         | MI                                                                                                                                                                     | -135                                                                                                                                                                                                       | TX                                                                                                                                                                                                                                                     | +11,982                                                                                                                                                                                                                                                                                    |  |  |  |  |  |
| WA                                                                                                                                                                                                                                                                                                                                                                                                                                                                                                                                                                                                                                                                                                                                                                                                                                                                                                                                                                                                                                                                                                                                                                                                                                                                                                                                                                                                                                                                                                                                                                                                                                                                                                                                                                                                                                                                                                                                                                                                                                                                                                                             | -4,034               | IA                                                | -99                                                                                                                          | MO                                                                                                                                                                     | -127                                                                                                                                                                                                       | ОН                                                                                                                                                                                                                                                     | +10,260                                                                                                                                                                                                                                                                                    |  |  |  |  |  |
| TX                                                                                                                                                                                                                                                                                                                                                                                                                                                                                                                                                                                                                                                                                                                                                                                                                                                                                                                                                                                                                                                                                                                                                                                                                                                                                                                                                                                                                                                                                                                                                                                                                                                                                                                                                                                                                                                                                                                                                                                                                                                                                                                             | -3,120               | AR                                                | -39                                                                                                                          | SC                                                                                                                                                                     | -116                                                                                                                                                                                                       | PA                                                                                                                                                                                                                                                     | +9,414                                                                                                                                                                                                                                                                                     |  |  |  |  |  |
| AR                                                                                                                                                                                                                                                                                                                                                                                                                                                                                                                                                                                                                                                                                                                                                                                                                                                                                                                                                                                                                                                                                                                                                                                                                                                                                                                                                                                                                                                                                                                                                                                                                                                                                                                                                                                                                                                                                                                                                                                                                                                                                                                             | -2,283               | TN                                                | -38                                                                                                                          | MN                                                                                                                                                                     | -96                                                                                                                                                                                                        | W                                                                                                                                                                                                                                                      | +6,752                                                                                                                                                                                                                                                                                     |  |  |  |  |  |
|                                                                                                                                                                                                                                                                                                                                                                                                                                                                                                                                                                                                                                                                                                                                                                                                                                                                                                                                                                                                                                                                                                                                                                                                                                                                                                                                                                                                                                                                                                                                                                                                                                                                                                                                                                                                                                                                                                                                                                                                                                                                                                                                | OH<br>AZ<br>WA<br>TX | OH -15,627<br>AZ -7,870<br>WA -4,034<br>TX -3,120 | CH       -15,627       MO         AZ       -7,870       MI         WA       -4,034       IA         TX       -3,120       AR | OH       -15,627       MO       -133         AZ       -7,870       MI       -122         WA       -4,034       IA       -99         TX       -3,120       AR       -39 | CH       -15,627       MO       -133       TX         AZ       -7,870       MI       -122       MI         WA       -4,034       IA       -99       MO         TX       -3,120       AR       -39       SC | CH       -15,627       MO       -133       TX       -213         AZ       -7,870       MI       -122       MI       -135         WA       -4,034       IA       -99       MO       -127         TX       -3,120       AR       -39       SC       -116 | CH       -15,627       MO       -133       TX       -213       LA         AZ       -7,870       MI       -122       MI       -135       TX         WA       -4,034       IA       -99       MO       -127       CH         TX       -3,120       AR       -39       SC       -116       PA |  |  |  |  |  |