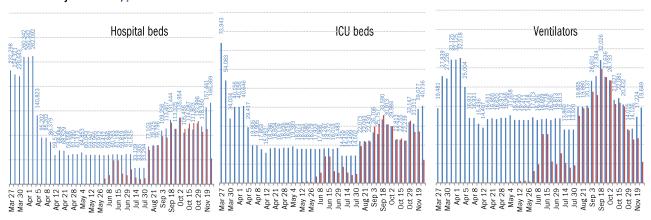

#### Healthcare system stress, peak and ultimate estimated at each model revision

Source: IHME, Covid Tracking Project, TrendMacro calculations

Source: Covid Tracking Project,, TrendMacro calculations

Source: Covid Tracking Project,, TrendMacro calculations