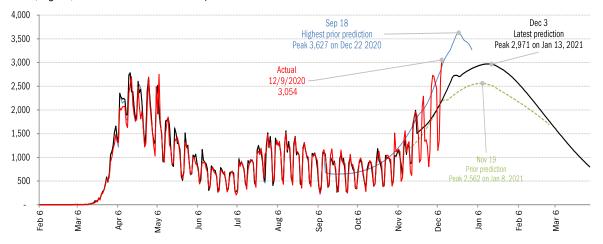

## Reality-checking the models: actuals versus **IHME** predictions

New daily fatalities

As of Dec 9

Actual versus first, highest, lowest and latest model mean predictions

#### Healthcare system stress, peak and ultimate estimated at each model revision

Source: IHME, Covid Tracking Project, TrendMacro calculations

Source: Covid Tracking Project,, TrendMacro calculations

Source: Covid Tracking Project,, TrendMacro calculations