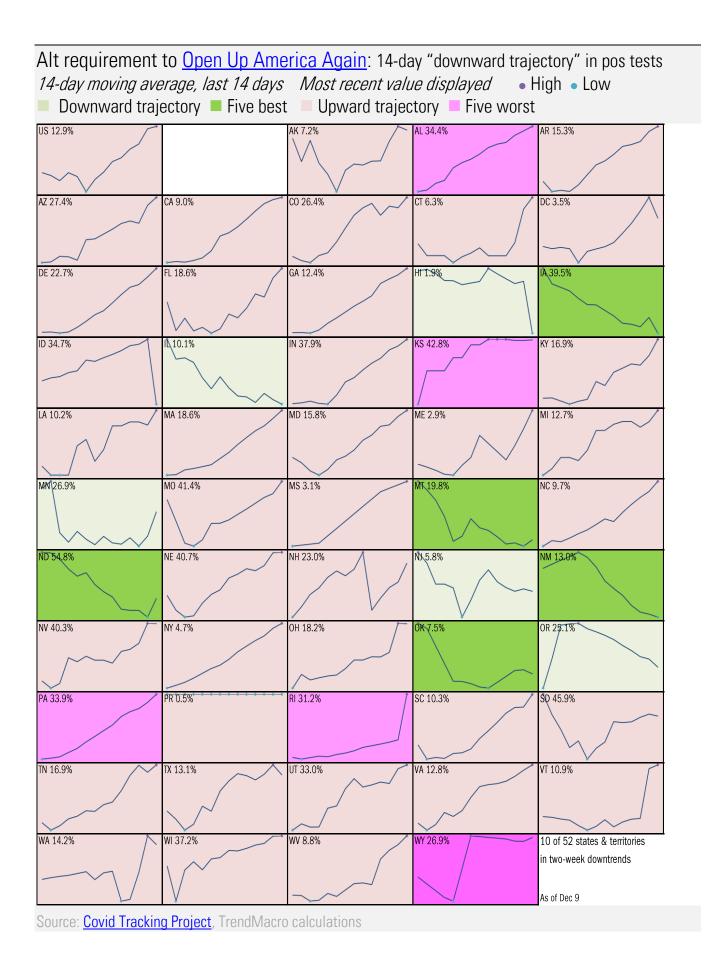

The US scorecard

| Ine ten worst US states |          |            |        |                 |        |              |            |                |                           |                  |         |
|-------------------------|----------|------------|--------|-----------------|--------|--------------|------------|----------------|---------------------------|------------------|---------|
| New cases               |          | New Deaths |        | New in hospital |        | Oume cases   |            | Cume deaths    |                           | Cume in hospital |         |
| CA                      | +30,851  | TX         | +273   | KS              | +486   | CA           | 1,420,558  | NY             | 27,404                    | NY               | 89,995  |
| TX                      | +11,170  | IL         | +229   | CA              | +454   | TX           | 1,283,674  | TX             | 23,081                    | FL.              | 57,957  |
| NY                      | +10,600  | PA         | +220   | PA              | +291   | FL.          | 1,065,476  | CA             | 20,243                    | NJ               | 43,075  |
| СH                      | +10,094  | CA         | +196   | NY              | +158   | IL           | 812,430    | FL.            | 19,716                    | GA               | 36,740  |
| FL.                     | +9,411   | $\infty$   | +149   | AZ              | +130   | NY           | 733,064    | NJ             | 17,542                    | СH               | 30,690  |
| PA                      | +8,703   | NJ         | +116   | VA              | +117   | СH           | 520,112    | IL             | 14,613                    | IN               | 29,412  |
| IL                      | +8,256   | AZ         | +108   | ID              | +95    | GA           | 456,113    | PA             | 11,762                    | AZ               | 28,880  |
| TN                      | +8,213   | IA         | +102   | IL              | +85    | W            | 452,180    | MA             | 11,166                    | AL               | 27,618  |
| NC                      | +6,495   | NY         | +97    | NC              | +67    | MI           | 448,418    | MI             | 10,706                    | MD               | 22,622  |
| MA                      | +5,965   | IN         | +96    | MD              | +62    | PA           | 445,317    | GA             | 9,921                     | MN               | 18,809  |
|                         | +109,758 |            | +1,586 |                 | +1,945 |              | 7,637,342  |                | 166,154                   | · ·              | 385,798 |
| l states                | +211,027 | All states | +3,054 | All states      | +2,098 | All states   | 15,142,845 | All states     | 280,454                   | All states       | 599,121 |
| Top ten                 | 52%      | Top ten    | 52%    | Top ten         | 93%    | Top ten      | 50%        | Topten         | 59%                       | Top ten          | 64%     |
|                         |          |            |        |                 |        | <del>-</del> |            | Some states no | Some states not reporting |                  |         |