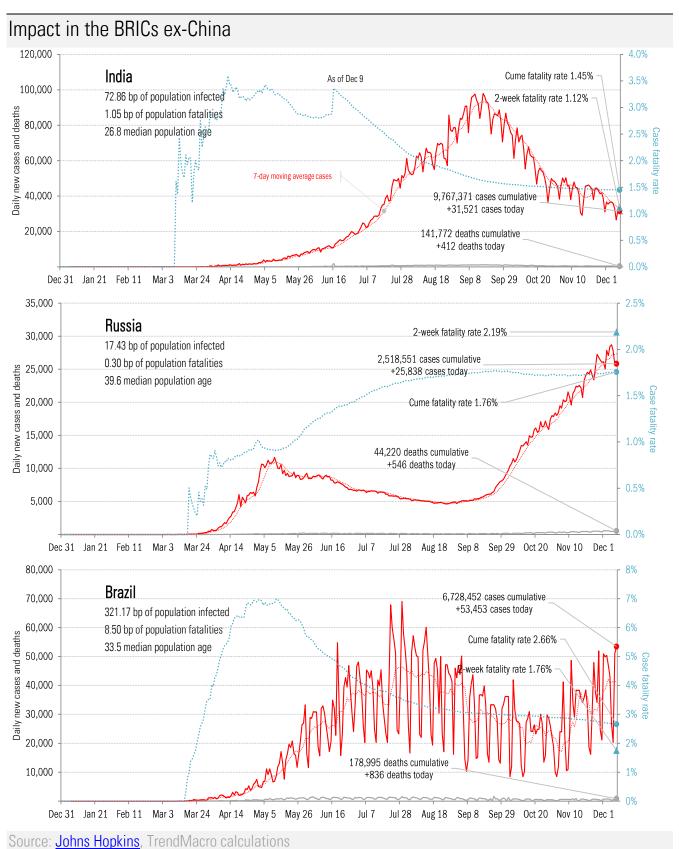

### The global scorecard

Source: <u>Johns Hopkins</u>, <u>Covid Tracking Project</u>, TrendMacro calculations