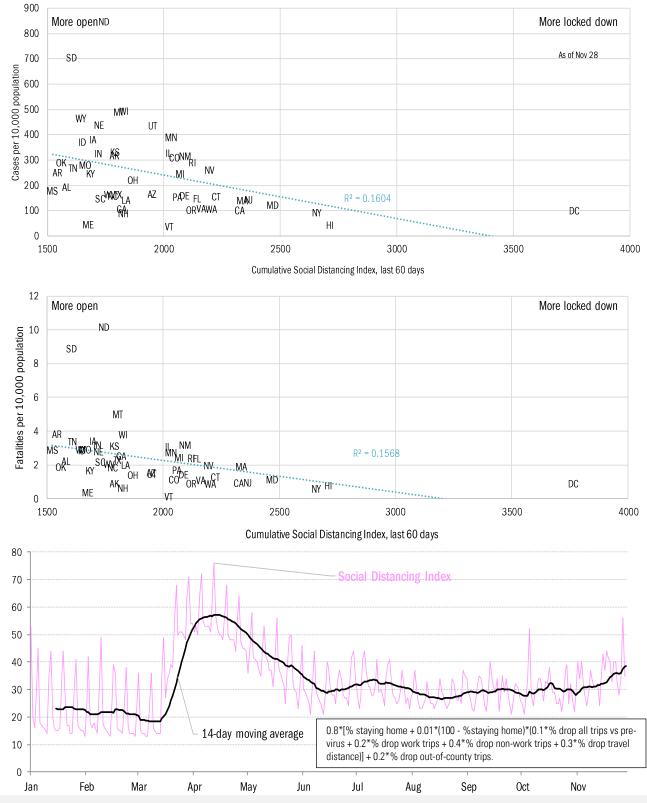

## Assessing the costs of a "second wave" after opening up the US economy Covid-2019 fatalities and cases *vs* social distancing measured by cell-phone data

Source: University of Maryland COVID-19 Impact Analysis Platform, TrendMacro calculations