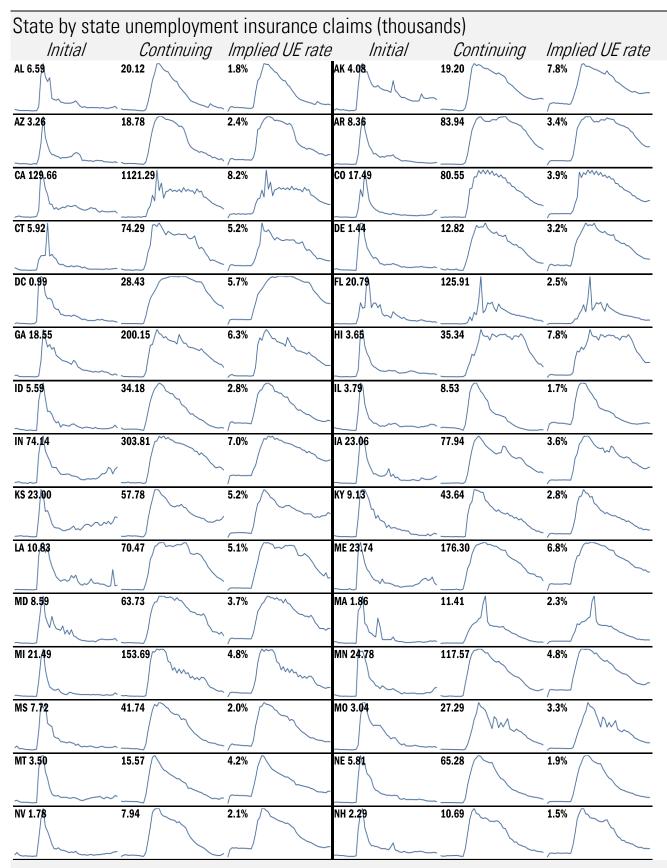

## High-frequency view of the US labor market: weekly unemployment claims (millions)

For more information contact us:

Donald Luskin: 312 273 6766 don@trendmacro.com

Thomas Demas: 704 552 3625 tdemas@trendmacro.com

Source: Department of Labor, TrendMacro calculations

Source: Department of Labor, TrendMacro calculations