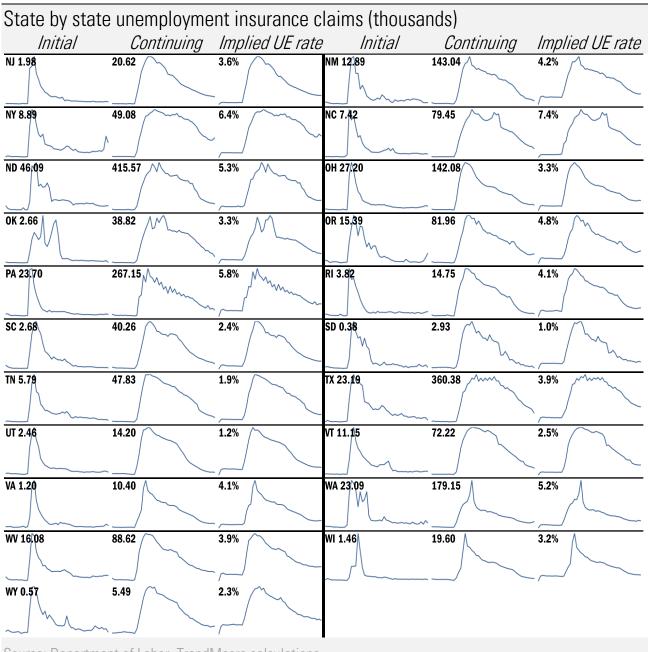

## High-frequency view of the US labor market: weekly unemployment claims (millions)

For more information contact us:

Donald Luskin: 312 273 6766 don@trendmacro.com

Thomas Demas: 704 552 3625 tdemas@trendmacro.com

Source: Department of Labor, TrendMacro calculations

Source: Department of Labor, TrendMacro calculations