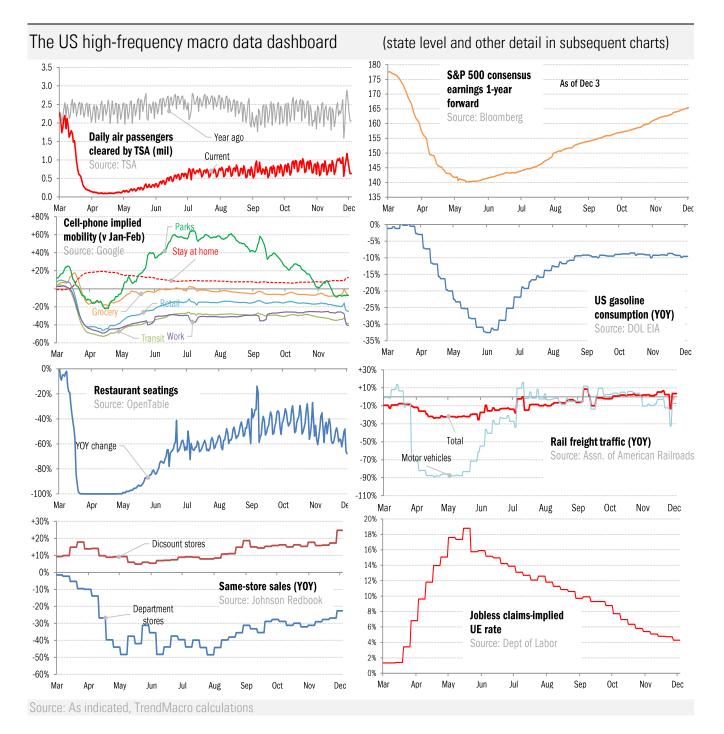

## High-frequency view of the US labor market: weekly unemployment claims (millions)

For more information contact us:

Donald Luskin: 312 273 6766 don@trendmacro.com

Thomas Demas: 704 552 3625 tdemas@trendmacro.com

Source: Department of Labor, TrendMacro calculations

Source: Department of Labor, TrendMacro calculations