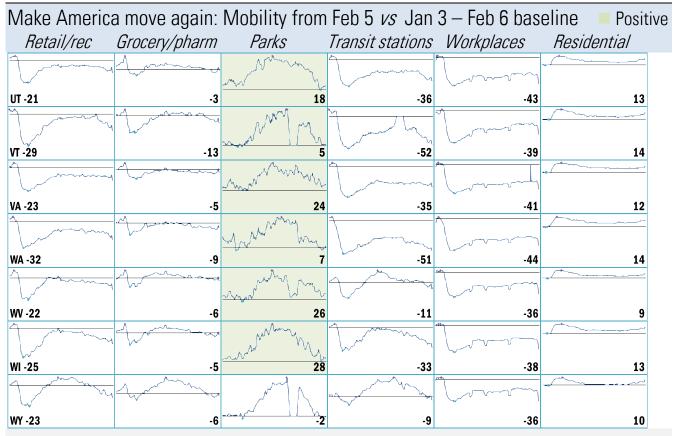

Source: Open Table, TrendMacro calculations

| Make America                                                                                                                                                                                                                                                                                                                                                                                                                                                                                                                                                                                                                                                                                                                                                                                                                                                                                                                                                                                                                                                                                                                                                                                                                                                                                                                                                                                                                                                                                                                                                                                                                                                                                                                                                                                                                                                                                                                                                                                                                                                                                                                  | a move again:  | Mobility from                                                                                                   | Feb 5 <i>vs</i> Jan | 3 – Feb 6 bas | eline 📃 Positiv   |
|-------------------------------------------------------------------------------------------------------------------------------------------------------------------------------------------------------------------------------------------------------------------------------------------------------------------------------------------------------------------------------------------------------------------------------------------------------------------------------------------------------------------------------------------------------------------------------------------------------------------------------------------------------------------------------------------------------------------------------------------------------------------------------------------------------------------------------------------------------------------------------------------------------------------------------------------------------------------------------------------------------------------------------------------------------------------------------------------------------------------------------------------------------------------------------------------------------------------------------------------------------------------------------------------------------------------------------------------------------------------------------------------------------------------------------------------------------------------------------------------------------------------------------------------------------------------------------------------------------------------------------------------------------------------------------------------------------------------------------------------------------------------------------------------------------------------------------------------------------------------------------------------------------------------------------------------------------------------------------------------------------------------------------------------------------------------------------------------------------------------------------|----------------|-----------------------------------------------------------------------------------------------------------------|---------------------|---------------|-------------------|
| Retail/rec                                                                                                                                                                                                                                                                                                                                                                                                                                                                                                                                                                                                                                                                                                                                                                                                                                                                                                                                                                                                                                                                                                                                                                                                                                                                                                                                                                                                                                                                                                                                                                                                                                                                                                                                                                                                                                                                                                                                                                                                                                                                                                                    | Grocery/pharm  | Parks                                                                                                           | Transit stations    | Workplaces    | Time at home      |
| 1                                                                                                                                                                                                                                                                                                                                                                                                                                                                                                                                                                                                                                                                                                                                                                                                                                                                                                                                                                                                                                                                                                                                                                                                                                                                                                                                                                                                                                                                                                                                                                                                                                                                                                                                                                                                                                                                                                                                                                                                                                                                                                                             | A              | 2 mm                                                                                                            | 1                   |               |                   |
| US -25                                                                                                                                                                                                                                                                                                                                                                                                                                                                                                                                                                                                                                                                                                                                                                                                                                                                                                                                                                                                                                                                                                                                                                                                                                                                                                                                                                                                                                                                                                                                                                                                                                                                                                                                                                                                                                                                                                                                                                                                                                                                                                                        | -8             | -7                                                                                                              | -38                 | -41           | 12                |
| 4                                                                                                                                                                                                                                                                                                                                                                                                                                                                                                                                                                                                                                                                                                                                                                                                                                                                                                                                                                                                                                                                                                                                                                                                                                                                                                                                                                                                                                                                                                                                                                                                                                                                                                                                                                                                                                                                                                                                                                                                                                                                                                                             | - Aymman       | m water two                                                                                                     | mar and a second    |               |                   |
|                                                                                                                                                                                                                                                                                                                                                                                                                                                                                                                                                                                                                                                                                                                                                                                                                                                                                                                                                                                                                                                                                                                                                                                                                                                                                                                                                                                                                                                                                                                                                                                                                                                                                                                                                                                                                                                                                                                                                                                                                                                                                                                               | _              | - <u> </u>                                                                                                      | $\checkmark$        |               | 10                |
| AL -21                                                                                                                                                                                                                                                                                                                                                                                                                                                                                                                                                                                                                                                                                                                                                                                                                                                                                                                                                                                                                                                                                                                                                                                                                                                                                                                                                                                                                                                                                                                                                                                                                                                                                                                                                                                                                                                                                                                                                                                                                                                                                                                        | -5             | - <b>1</b>                                                                                                      | -11                 | -38           | 10                |
| 5                                                                                                                                                                                                                                                                                                                                                                                                                                                                                                                                                                                                                                                                                                                                                                                                                                                                                                                                                                                                                                                                                                                                                                                                                                                                                                                                                                                                                                                                                                                                                                                                                                                                                                                                                                                                                                                                                                                                                                                                                                                                                                                             |                | M                                                                                                               |                     | Crow M        |                   |
| AK -23                                                                                                                                                                                                                                                                                                                                                                                                                                                                                                                                                                                                                                                                                                                                                                                                                                                                                                                                                                                                                                                                                                                                                                                                                                                                                                                                                                                                                                                                                                                                                                                                                                                                                                                                                                                                                                                                                                                                                                                                                                                                                                                        | -7             | -6<br>Int                                                                                                       | -36                 | -36           | 13                |
| Lange Martine |                | M                                                                                                               |                     | Low           | 1-20 <sup>4</sup> |
| AZ -23                                                                                                                                                                                                                                                                                                                                                                                                                                                                                                                                                                                                                                                                                                                                                                                                                                                                                                                                                                                                                                                                                                                                                                                                                                                                                                                                                                                                                                                                                                                                                                                                                                                                                                                                                                                                                                                                                                                                                                                                                                                                                                                        | -9             | -19                                                                                                             | -26                 | -41           | 11                |
|                                                                                                                                                                                                                                                                                                                                                                                                                                                                                                                                                                                                                                                                                                                                                                                                                                                                                                                                                                                                                                                                                                                                                                                                                                                                                                                                                                                                                                                                                                                                                                                                                                                                                                                                                                                                                                                                                                                                                                                                                                                                                                                               | - for more and | Marman                                                                                                          |                     | Low           |                   |
| AR -19                                                                                                                                                                                                                                                                                                                                                                                                                                                                                                                                                                                                                                                                                                                                                                                                                                                                                                                                                                                                                                                                                                                                                                                                                                                                                                                                                                                                                                                                                                                                                                                                                                                                                                                                                                                                                                                                                                                                                                                                                                                                                                                        | -4             | 38                                                                                                              | -10                 | -39           | 9                 |
| 1                                                                                                                                                                                                                                                                                                                                                                                                                                                                                                                                                                                                                                                                                                                                                                                                                                                                                                                                                                                                                                                                                                                                                                                                                                                                                                                                                                                                                                                                                                                                                                                                                                                                                                                                                                                                                                                                                                                                                                                                                                                                                                                             | Aman           | the warden wa | $\overline{)}$      |               |                   |
| CA -32                                                                                                                                                                                                                                                                                                                                                                                                                                                                                                                                                                                                                                                                                                                                                                                                                                                                                                                                                                                                                                                                                                                                                                                                                                                                                                                                                                                                                                                                                                                                                                                                                                                                                                                                                                                                                                                                                                                                                                                                                                                                                                                        | -11            | -19                                                                                                             | -47                 | -44           | 14                |
| 1                                                                                                                                                                                                                                                                                                                                                                                                                                                                                                                                                                                                                                                                                                                                                                                                                                                                                                                                                                                                                                                                                                                                                                                                                                                                                                                                                                                                                                                                                                                                                                                                                                                                                                                                                                                                                                                                                                                                                                                                                                                                                                                             | 4              | mm                                                                                                              | 1                   | <u>м</u>      |                   |
| C0 -32                                                                                                                                                                                                                                                                                                                                                                                                                                                                                                                                                                                                                                                                                                                                                                                                                                                                                                                                                                                                                                                                                                                                                                                                                                                                                                                                                                                                                                                                                                                                                                                                                                                                                                                                                                                                                                                                                                                                                                                                                                                                                                                        | -10            | A-4/                                                                                                            | -42                 | -46           | 15                |
|                                                                                                                                                                                                                                                                                                                                                                                                                                                                                                                                                                                                                                                                                                                                                                                                                                                                                                                                                                                                                                                                                                                                                                                                                                                                                                                                                                                                                                                                                                                                                                                                                                                                                                                                                                                                                                                                                                                                                                                                                                                                                                                               | -10            | "II-                                                                                                            | -42                 | -40           | <u> </u>          |
|                                                                                                                                                                                                                                                                                                                                                                                                                                                                                                                                                                                                                                                                                                                                                                                                                                                                                                                                                                                                                                                                                                                                                                                                                                                                                                                                                                                                                                                                                                                                                                                                                                                                                                                                                                                                                                                                                                                                                                                                                                                                                                                               | - have -       | Martin M                                                                                                        | La martina          | from          |                   |
| CT -22                                                                                                                                                                                                                                                                                                                                                                                                                                                                                                                                                                                                                                                                                                                                                                                                                                                                                                                                                                                                                                                                                                                                                                                                                                                                                                                                                                                                                                                                                                                                                                                                                                                                                                                                                                                                                                                                                                                                                                                                                                                                                                                        | -8             | (M) nh                                                                                                          | -33                 | -39           | 13                |
| har any                                                                                                                                                                                                                                                                                                                                                                                                                                                                                                                                                                                                                                                                                                                                                                                                                                                                                                                                                                                                                                                                                                                                                                                                                                                                                                                                                                                                                                                                                                                                                                                                                                                                                                                                                                                                                                                                                                                                                                                                                                                                                                                       | han            | Mar Ma                                                                                                          | Lamm                | forman        |                   |
| DE -17                                                                                                                                                                                                                                                                                                                                                                                                                                                                                                                                                                                                                                                                                                                                                                                                                                                                                                                                                                                                                                                                                                                                                                                                                                                                                                                                                                                                                                                                                                                                                                                                                                                                                                                                                                                                                                                                                                                                                                                                                                                                                                                        | -4             | 4                                                                                                               | -43                 | -37           | 12                |
|                                                                                                                                                                                                                                                                                                                                                                                                                                                                                                                                                                                                                                                                                                                                                                                                                                                                                                                                                                                                                                                                                                                                                                                                                                                                                                                                                                                                                                                                                                                                                                                                                                                                                                                                                                                                                                                                                                                                                                                                                                                                                                                               | -              | 4 mmm                                                                                                           | 1                   |               |                   |
| DC -55                                                                                                                                                                                                                                                                                                                                                                                                                                                                                                                                                                                                                                                                                                                                                                                                                                                                                                                                                                                                                                                                                                                                                                                                                                                                                                                                                                                                                                                                                                                                                                                                                                                                                                                                                                                                                                                                                                                                                                                                                                                                                                                        | -26            | 1 1 1                                                                                                           |                     | -53           | 17                |
| 1                                                                                                                                                                                                                                                                                                                                                                                                                                                                                                                                                                                                                                                                                                                                                                                                                                                                                                                                                                                                                                                                                                                                                                                                                                                                                                                                                                                                                                                                                                                                                                                                                                                                                                                                                                                                                                                                                                                                                                                                                                                                                                                             | A              | m mon                                                                                                           |                     | 1 mm          |                   |
| FL -24                                                                                                                                                                                                                                                                                                                                                                                                                                                                                                                                                                                                                                                                                                                                                                                                                                                                                                                                                                                                                                                                                                                                                                                                                                                                                                                                                                                                                                                                                                                                                                                                                                                                                                                                                                                                                                                                                                                                                                                                                                                                                                                        | -12            | -22                                                                                                             | -35                 | -40           | 10                |
| 1                                                                                                                                                                                                                                                                                                                                                                                                                                                                                                                                                                                                                                                                                                                                                                                                                                                                                                                                                                                                                                                                                                                                                                                                                                                                                                                                                                                                                                                                                                                                                                                                                                                                                                                                                                                                                                                                                                                                                                                                                                                                                                                             | A              | A monoral                                                                                                       | ~                   | 1             |                   |
| GA -20                                                                                                                                                                                                                                                                                                                                                                                                                                                                                                                                                                                                                                                                                                                                                                                                                                                                                                                                                                                                                                                                                                                                                                                                                                                                                                                                                                                                                                                                                                                                                                                                                                                                                                                                                                                                                                                                                                                                                                                                                                                                                                                        | -4             | 7                                                                                                               | -30                 | -41           | 10                |
|                                                                                                                                                                                                                                                                                                                                                                                                                                                                                                                                                                                                                                                                                                                                                                                                                                                                                                                                                                                                                                                                                                                                                                                                                                                                                                                                                                                                                                                                                                                                                                                                                                                                                                                                                                                                                                                                                                                                                                                                                                                                                                                               |                | 3.                                                                                                              | -50                 | -+1           |                   |
| han                                                                                                                                                                                                                                                                                                                                                                                                                                                                                                                                                                                                                                                                                                                                                                                                                                                                                                                                                                                                                                                                                                                                                                                                                                                                                                                                                                                                                                                                                                                                                                                                                                                                                                                                                                                                                                                                                                                                                                                                                                                                                                                           | har            | Imm                                                                                                             |                     | Para          |                   |
| HI -36                                                                                                                                                                                                                                                                                                                                                                                                                                                                                                                                                                                                                                                                                                                                                                                                                                                                                                                                                                                                                                                                                                                                                                                                                                                                                                                                                                                                                                                                                                                                                                                                                                                                                                                                                                                                                                                                                                                                                                                                                                                                                                                        | -20            | -46                                                                                                             |                     | -41           | 14                |
| V 4                                                                                                                                                                                                                                                                                                                                                                                                                                                                                                                                                                                                                                                                                                                                                                                                                                                                                                                                                                                                                                                                                                                                                                                                                                                                                                                                                                                                                                                                                                                                                                                                                                                                                                                                                                                                                                                                                                                                                                                                                                                                                                                           |                | man Mr.                                                                                                         | V                   | Proved        |                   |
| ID -15                                                                                                                                                                                                                                                                                                                                                                                                                                                                                                                                                                                                                                                                                                                                                                                                                                                                                                                                                                                                                                                                                                                                                                                                                                                                                                                                                                                                                                                                                                                                                                                                                                                                                                                                                                                                                                                                                                                                                                                                                                                                                                                        | 2              | 29                                                                                                              | -15                 | -38           | 10                |
| harry                                                                                                                                                                                                                                                                                                                                                                                                                                                                                                                                                                                                                                                                                                                                                                                                                                                                                                                                                                                                                                                                                                                                                                                                                                                                                                                                                                                                                                                                                                                                                                                                                                                                                                                                                                                                                                                                                                                                                                                                                                                                                                                         | two            | Marriand                                                                                                        | 1 mm                | Low           |                   |
| IL -29                                                                                                                                                                                                                                                                                                                                                                                                                                                                                                                                                                                                                                                                                                                                                                                                                                                                                                                                                                                                                                                                                                                                                                                                                                                                                                                                                                                                                                                                                                                                                                                                                                                                                                                                                                                                                                                                                                                                                                                                                                                                                                                        | -5             | -11                                                                                                             | -46                 | -43           | 15                |