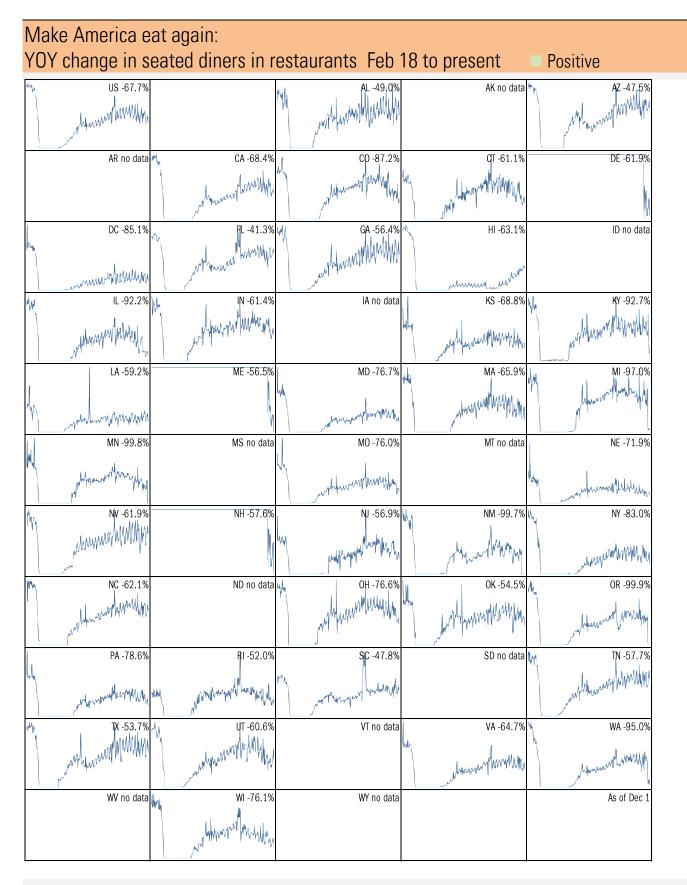

Source: Open Table, TrendMacro calculations

| Make America                                                                                                                                                                                                                                                                                                                                                                                                                                                                                                                                                                                                                                                                                                                                                                                                                                                                                                                                                                                                                                                                                                                                                                                                                                                                                                                                                                                                                                                                                                                                                                                                                                                                                                                                                                                                                                                                                                                                                                                                                                                                                                                  | a move again:  | Mobility from                                                                                                   | Feb 5 <i>vs</i> Jan | 3 – Feb 6 bas | eline 📃 Positiv   |
|-------------------------------------------------------------------------------------------------------------------------------------------------------------------------------------------------------------------------------------------------------------------------------------------------------------------------------------------------------------------------------------------------------------------------------------------------------------------------------------------------------------------------------------------------------------------------------------------------------------------------------------------------------------------------------------------------------------------------------------------------------------------------------------------------------------------------------------------------------------------------------------------------------------------------------------------------------------------------------------------------------------------------------------------------------------------------------------------------------------------------------------------------------------------------------------------------------------------------------------------------------------------------------------------------------------------------------------------------------------------------------------------------------------------------------------------------------------------------------------------------------------------------------------------------------------------------------------------------------------------------------------------------------------------------------------------------------------------------------------------------------------------------------------------------------------------------------------------------------------------------------------------------------------------------------------------------------------------------------------------------------------------------------------------------------------------------------------------------------------------------------|----------------|-----------------------------------------------------------------------------------------------------------------|---------------------|---------------|-------------------|
| Retail/rec                                                                                                                                                                                                                                                                                                                                                                                                                                                                                                                                                                                                                                                                                                                                                                                                                                                                                                                                                                                                                                                                                                                                                                                                                                                                                                                                                                                                                                                                                                                                                                                                                                                                                                                                                                                                                                                                                                                                                                                                                                                                                                                    | Grocery/pharm  | Parks                                                                                                           | Transit stations    | Workplaces    | Time at home      |
| 1                                                                                                                                                                                                                                                                                                                                                                                                                                                                                                                                                                                                                                                                                                                                                                                                                                                                                                                                                                                                                                                                                                                                                                                                                                                                                                                                                                                                                                                                                                                                                                                                                                                                                                                                                                                                                                                                                                                                                                                                                                                                                                                             | A              | 2 mm                                                                                                            | 1                   |               |                   |
| US -25                                                                                                                                                                                                                                                                                                                                                                                                                                                                                                                                                                                                                                                                                                                                                                                                                                                                                                                                                                                                                                                                                                                                                                                                                                                                                                                                                                                                                                                                                                                                                                                                                                                                                                                                                                                                                                                                                                                                                                                                                                                                                                                        | -8             | -7                                                                                                              | -38                 | -41           | 12                |
| 4                                                                                                                                                                                                                                                                                                                                                                                                                                                                                                                                                                                                                                                                                                                                                                                                                                                                                                                                                                                                                                                                                                                                                                                                                                                                                                                                                                                                                                                                                                                                                                                                                                                                                                                                                                                                                                                                                                                                                                                                                                                                                                                             | - Aymman       | m water two                                                                                                     | mar and a second    |               |                   |
|                                                                                                                                                                                                                                                                                                                                                                                                                                                                                                                                                                                                                                                                                                                                                                                                                                                                                                                                                                                                                                                                                                                                                                                                                                                                                                                                                                                                                                                                                                                                                                                                                                                                                                                                                                                                                                                                                                                                                                                                                                                                                                                               | _              | - <u> </u>                                                                                                      | $\checkmark$        |               | 10                |
| AL -21                                                                                                                                                                                                                                                                                                                                                                                                                                                                                                                                                                                                                                                                                                                                                                                                                                                                                                                                                                                                                                                                                                                                                                                                                                                                                                                                                                                                                                                                                                                                                                                                                                                                                                                                                                                                                                                                                                                                                                                                                                                                                                                        | -5             | - <b>1</b>                                                                                                      | -11                 | -38           | 10                |
| 5                                                                                                                                                                                                                                                                                                                                                                                                                                                                                                                                                                                                                                                                                                                                                                                                                                                                                                                                                                                                                                                                                                                                                                                                                                                                                                                                                                                                                                                                                                                                                                                                                                                                                                                                                                                                                                                                                                                                                                                                                                                                                                                             |                | M                                                                                                               |                     | Crow M        |                   |
| AK -23                                                                                                                                                                                                                                                                                                                                                                                                                                                                                                                                                                                                                                                                                                                                                                                                                                                                                                                                                                                                                                                                                                                                                                                                                                                                                                                                                                                                                                                                                                                                                                                                                                                                                                                                                                                                                                                                                                                                                                                                                                                                                                                        | -7             | -6<br>Int                                                                                                       | -36                 | -36           | 13                |
| Lange Martine |                | M                                                                                                               |                     | Low           | 1-20 <sup>4</sup> |
| AZ -23                                                                                                                                                                                                                                                                                                                                                                                                                                                                                                                                                                                                                                                                                                                                                                                                                                                                                                                                                                                                                                                                                                                                                                                                                                                                                                                                                                                                                                                                                                                                                                                                                                                                                                                                                                                                                                                                                                                                                                                                                                                                                                                        | -9             | -19                                                                                                             | -26                 | -41           | 11                |
|                                                                                                                                                                                                                                                                                                                                                                                                                                                                                                                                                                                                                                                                                                                                                                                                                                                                                                                                                                                                                                                                                                                                                                                                                                                                                                                                                                                                                                                                                                                                                                                                                                                                                                                                                                                                                                                                                                                                                                                                                                                                                                                               | - for more and | Marman                                                                                                          |                     | Low           |                   |
| AR -19                                                                                                                                                                                                                                                                                                                                                                                                                                                                                                                                                                                                                                                                                                                                                                                                                                                                                                                                                                                                                                                                                                                                                                                                                                                                                                                                                                                                                                                                                                                                                                                                                                                                                                                                                                                                                                                                                                                                                                                                                                                                                                                        | -4             | 38                                                                                                              | -10                 | -39           | 9                 |
| 1                                                                                                                                                                                                                                                                                                                                                                                                                                                                                                                                                                                                                                                                                                                                                                                                                                                                                                                                                                                                                                                                                                                                                                                                                                                                                                                                                                                                                                                                                                                                                                                                                                                                                                                                                                                                                                                                                                                                                                                                                                                                                                                             | Aman           | the warden wa | $\overline{)}$      |               |                   |
| CA -32                                                                                                                                                                                                                                                                                                                                                                                                                                                                                                                                                                                                                                                                                                                                                                                                                                                                                                                                                                                                                                                                                                                                                                                                                                                                                                                                                                                                                                                                                                                                                                                                                                                                                                                                                                                                                                                                                                                                                                                                                                                                                                                        | -11            | -19                                                                                                             | -47                 | -44           | 14                |
| 1                                                                                                                                                                                                                                                                                                                                                                                                                                                                                                                                                                                                                                                                                                                                                                                                                                                                                                                                                                                                                                                                                                                                                                                                                                                                                                                                                                                                                                                                                                                                                                                                                                                                                                                                                                                                                                                                                                                                                                                                                                                                                                                             | 4              | mm                                                                                                              | 1                   | <u>м</u>      |                   |
| C0 -32                                                                                                                                                                                                                                                                                                                                                                                                                                                                                                                                                                                                                                                                                                                                                                                                                                                                                                                                                                                                                                                                                                                                                                                                                                                                                                                                                                                                                                                                                                                                                                                                                                                                                                                                                                                                                                                                                                                                                                                                                                                                                                                        | -10            | A-4/                                                                                                            | -42                 | -46           | 15                |
|                                                                                                                                                                                                                                                                                                                                                                                                                                                                                                                                                                                                                                                                                                                                                                                                                                                                                                                                                                                                                                                                                                                                                                                                                                                                                                                                                                                                                                                                                                                                                                                                                                                                                                                                                                                                                                                                                                                                                                                                                                                                                                                               | -10            | "II-                                                                                                            | -42                 | -40           | <u> </u>          |
|                                                                                                                                                                                                                                                                                                                                                                                                                                                                                                                                                                                                                                                                                                                                                                                                                                                                                                                                                                                                                                                                                                                                                                                                                                                                                                                                                                                                                                                                                                                                                                                                                                                                                                                                                                                                                                                                                                                                                                                                                                                                                                                               | - have -       | Martin M                                                                                                        | La martina          | from          |                   |
| CT -22                                                                                                                                                                                                                                                                                                                                                                                                                                                                                                                                                                                                                                                                                                                                                                                                                                                                                                                                                                                                                                                                                                                                                                                                                                                                                                                                                                                                                                                                                                                                                                                                                                                                                                                                                                                                                                                                                                                                                                                                                                                                                                                        | -8             | (M) nh                                                                                                          | -33                 | -39           | 13                |
| har any                                                                                                                                                                                                                                                                                                                                                                                                                                                                                                                                                                                                                                                                                                                                                                                                                                                                                                                                                                                                                                                                                                                                                                                                                                                                                                                                                                                                                                                                                                                                                                                                                                                                                                                                                                                                                                                                                                                                                                                                                                                                                                                       | han            | Mar Ma                                                                                                          | Lamm                | forman        |                   |
| DE -17                                                                                                                                                                                                                                                                                                                                                                                                                                                                                                                                                                                                                                                                                                                                                                                                                                                                                                                                                                                                                                                                                                                                                                                                                                                                                                                                                                                                                                                                                                                                                                                                                                                                                                                                                                                                                                                                                                                                                                                                                                                                                                                        | -4             | 4                                                                                                               | -43                 | -37           | 12                |
|                                                                                                                                                                                                                                                                                                                                                                                                                                                                                                                                                                                                                                                                                                                                                                                                                                                                                                                                                                                                                                                                                                                                                                                                                                                                                                                                                                                                                                                                                                                                                                                                                                                                                                                                                                                                                                                                                                                                                                                                                                                                                                                               | -              | 4 mmm                                                                                                           | 1                   |               |                   |
| DC -55                                                                                                                                                                                                                                                                                                                                                                                                                                                                                                                                                                                                                                                                                                                                                                                                                                                                                                                                                                                                                                                                                                                                                                                                                                                                                                                                                                                                                                                                                                                                                                                                                                                                                                                                                                                                                                                                                                                                                                                                                                                                                                                        | -26            | 1 1 1                                                                                                           |                     | -53           | 17                |
| 1                                                                                                                                                                                                                                                                                                                                                                                                                                                                                                                                                                                                                                                                                                                                                                                                                                                                                                                                                                                                                                                                                                                                                                                                                                                                                                                                                                                                                                                                                                                                                                                                                                                                                                                                                                                                                                                                                                                                                                                                                                                                                                                             | A              | m mon                                                                                                           |                     | 1 mm          |                   |
| FL -24                                                                                                                                                                                                                                                                                                                                                                                                                                                                                                                                                                                                                                                                                                                                                                                                                                                                                                                                                                                                                                                                                                                                                                                                                                                                                                                                                                                                                                                                                                                                                                                                                                                                                                                                                                                                                                                                                                                                                                                                                                                                                                                        | -12            | -22                                                                                                             | -35                 | -40           | 10                |
| 1                                                                                                                                                                                                                                                                                                                                                                                                                                                                                                                                                                                                                                                                                                                                                                                                                                                                                                                                                                                                                                                                                                                                                                                                                                                                                                                                                                                                                                                                                                                                                                                                                                                                                                                                                                                                                                                                                                                                                                                                                                                                                                                             | A              | A monoral                                                                                                       | ~                   | 1             |                   |
| GA -20                                                                                                                                                                                                                                                                                                                                                                                                                                                                                                                                                                                                                                                                                                                                                                                                                                                                                                                                                                                                                                                                                                                                                                                                                                                                                                                                                                                                                                                                                                                                                                                                                                                                                                                                                                                                                                                                                                                                                                                                                                                                                                                        | -4             | 7                                                                                                               | -30                 | -41           | 10                |
|                                                                                                                                                                                                                                                                                                                                                                                                                                                                                                                                                                                                                                                                                                                                                                                                                                                                                                                                                                                                                                                                                                                                                                                                                                                                                                                                                                                                                                                                                                                                                                                                                                                                                                                                                                                                                                                                                                                                                                                                                                                                                                                               |                | 3.                                                                                                              | -50                 | -+1           |                   |
| han                                                                                                                                                                                                                                                                                                                                                                                                                                                                                                                                                                                                                                                                                                                                                                                                                                                                                                                                                                                                                                                                                                                                                                                                                                                                                                                                                                                                                                                                                                                                                                                                                                                                                                                                                                                                                                                                                                                                                                                                                                                                                                                           | har            | Imm                                                                                                             |                     | Para          |                   |
| HI -36                                                                                                                                                                                                                                                                                                                                                                                                                                                                                                                                                                                                                                                                                                                                                                                                                                                                                                                                                                                                                                                                                                                                                                                                                                                                                                                                                                                                                                                                                                                                                                                                                                                                                                                                                                                                                                                                                                                                                                                                                                                                                                                        | -20            | -46                                                                                                             |                     | -41           | 14                |
| V 4                                                                                                                                                                                                                                                                                                                                                                                                                                                                                                                                                                                                                                                                                                                                                                                                                                                                                                                                                                                                                                                                                                                                                                                                                                                                                                                                                                                                                                                                                                                                                                                                                                                                                                                                                                                                                                                                                                                                                                                                                                                                                                                           |                | man Mr.                                                                                                         | V                   | Proved        |                   |
| ID -15                                                                                                                                                                                                                                                                                                                                                                                                                                                                                                                                                                                                                                                                                                                                                                                                                                                                                                                                                                                                                                                                                                                                                                                                                                                                                                                                                                                                                                                                                                                                                                                                                                                                                                                                                                                                                                                                                                                                                                                                                                                                                                                        | 2              | 29                                                                                                              | -15                 | -38           | 10                |
| harry                                                                                                                                                                                                                                                                                                                                                                                                                                                                                                                                                                                                                                                                                                                                                                                                                                                                                                                                                                                                                                                                                                                                                                                                                                                                                                                                                                                                                                                                                                                                                                                                                                                                                                                                                                                                                                                                                                                                                                                                                                                                                                                         | two            | Marriand                                                                                                        | 1 mm                | Low           |                   |
| IL -29                                                                                                                                                                                                                                                                                                                                                                                                                                                                                                                                                                                                                                                                                                                                                                                                                                                                                                                                                                                                                                                                                                                                                                                                                                                                                                                                                                                                                                                                                                                                                                                                                                                                                                                                                                                                                                                                                                                                                                                                                                                                                                                        | -5             | -11                                                                                                             | -46                 | -43           | 15                |