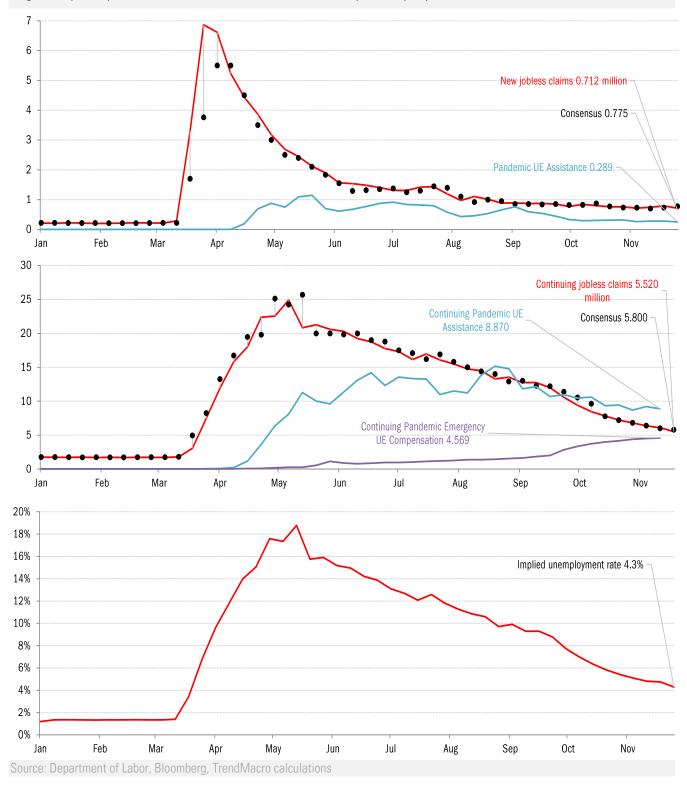

## High-frequency view of the US labor market: weekly unemployment claims (millions)

For more information contact us:

Donald Luskin: 312 273 6766 don@trendmacro.com

Thomas Demas: 704 552 3625 tdemas@trendmacro.com

Source: Department of Labor, TrendMacro calculations

Source: Department of Labor, TrendMacro calculations