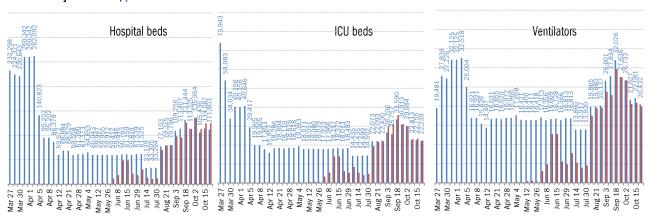

cale



## The coronavirus <u>mortality</u> accelerometer ... tracking the world's fatality curves *Share of deceased population from day of first fatality*



### Our most reliable evidence of slowing exponential growth of Covid-2019

Vertical: days to double deaths Horizontal: days from first death

Flat indicates exponential spread Declining indicates supra-exponential spread Rising indicates sub-exponential spread







### Reality-checking the models: actuals versus **IHME** predictions

**New daily fatalities**As of Oct 27

Actual versus first, highest, lowest and latest model mean predictions



#### **Cumulative fatalities**

Actual versus first, highest, lowest and latest model mean predictions



#### Healthcare system stress, peak and ultimate estimated at each model revision









Feb 11

May 5

May 26 Jun 16

Jul 7

Aug 18

Sep 8

**d** 0.0%

Sep 29 Oct 20