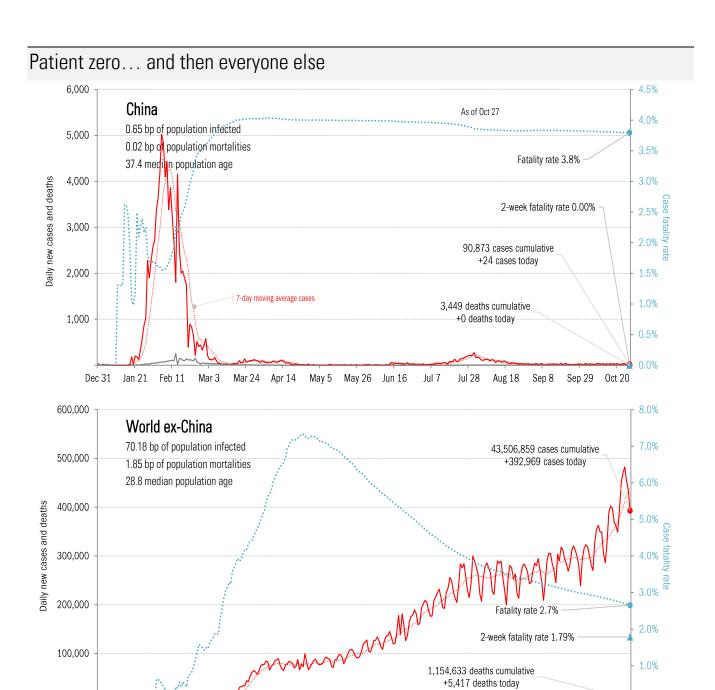

## The coronavirus <u>mortality</u> accelerometer ... tracking the world's fatality curves *Share of deceased population from day of first fatality*



### Our most reliable evidence of slowing exponential growth of Covid-2019

Vertical: days to double deaths Horizontal: days from first death

Flat indicates exponential spread Declining indicates supra-exponential spread Rising indicates sub-exponential spread







### Reality-checking the models: actuals versus **IHME** predictions

**New daily fatalities**As of Oct 27

Actual versus first, highest, lowest and latest model mean predictions



#### **Cumulative fatalities**

Actual versus first, highest, lowest and latest model mean predictions



#### Healthcare system stress, peak and ultimate estimated at each model revision









Feb 11

May 5

May 26 Jun 16

Jul 7

Aug 18

Sep 8

**d** 0.0%

Sep 29 Oct 20