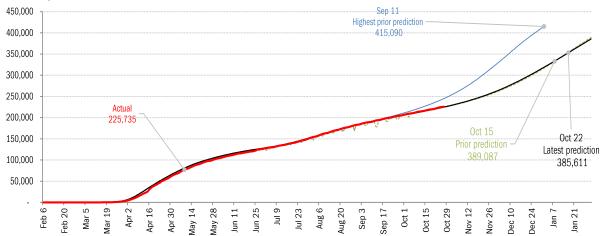

on curves Share of infected population from first day with 100 confirmed cases, log scale



## The coronavirus <u>mortality</u> accelerometer ... tracking the world's fatality curves *Share of deceased population from day of first fatality*



### Our most reliable evidence of slowing exponential growth of Covid-2019

Vertical: days to double deaths Horizontal: days from first death

Flat indicates exponential spread Declining indicates supra-exponential spread Rising indicates sub-exponential spread







### Reality-checking the models: actuals versus **IHME** predictions

**New daily fatalities**As of Oct 27

Actual versus first, highest, lowest and latest model mean predictions



#### **Cumulative fatalities**

Actual versus first, highest, lowest and latest model mean predictions



#### Healthcare system stress, peak and ultimate estimated at each model revision









Feb 11

May 5

May 26 Jun 16

Jul 7

Aug 18

Sep 8

**d** 0.0%

Sep 29 Oct 20