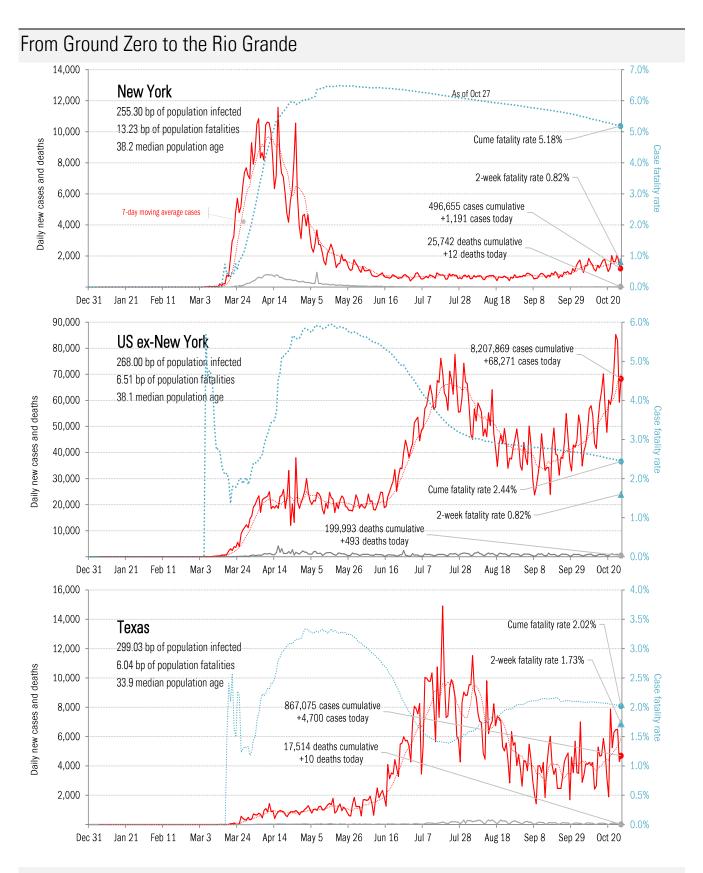

le



## The coronavirus <u>mortality</u> accelerometer ... tracking the world's fatality curves *Share of deceased population from day of first fatality*



### Our most reliable evidence of slowing exponential growth of Covid-2019

Vertical: days to double deaths Horizontal: days from first death

Flat indicates exponential spread Declining indicates supra-exponential spread Rising indicates sub-exponential spread







### Reality-checking the models: actuals versus **IHME** predictions

**New daily fatalities**As of Oct 27

Actual versus first, highest, lowest and latest model mean predictions



#### **Cumulative fatalities**

Actual versus first, highest, lowest and latest model mean predictions



#### Healthcare system stress, peak and ultimate estimated at each model revision









Feb 11

May 5

May 26 Jun 16

Jul 7

Aug 18

Sep 8

**d** 0.0%

Sep 29 Oct 20