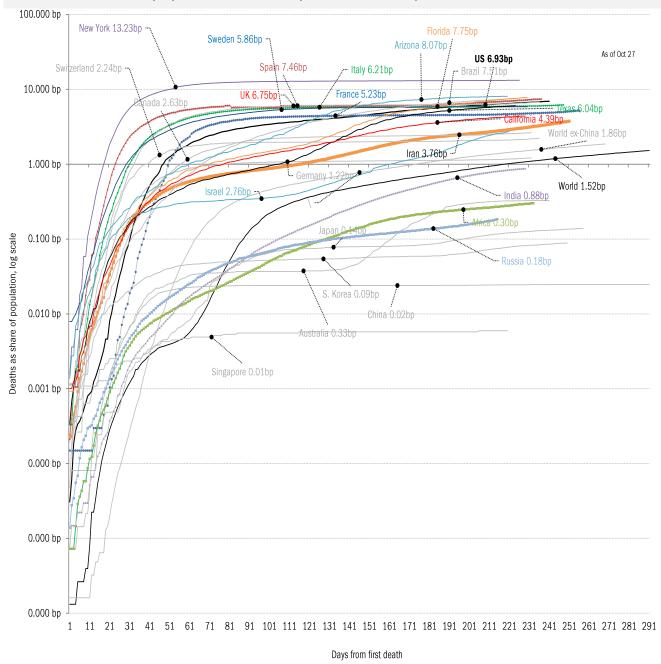

ortune
October 22, 2020

#### Released emails show Fauci signed off on WHOsponsored statement approving China's response to COVID

Daniel Payne

Just the News

October 23, 2020

# Only 24% of Trump supporters view the coronavirus outbreak as a 'very important' voting issue

Amina Dunn
Pew Research Center
October 21, 2020

#### Meme of day

# How King of the Hill characters would be during the pandemic



Source: Our beloved clients, and Power Line blog "The Week in Pictures"

## The coronavirus <u>case</u> accelerometer... tracking the world's infection curves Share of infected population from first day with 100 confirmed cases, log scale



## The coronavirus <u>mortality</u> accelerometer ... tracking the world's fatality curves *Share of deceased population from day of first fatality*



### Our most reliable evidence of slowing exponential growth of Covid-2019

Vertical: days to double deaths Horizontal: days from first death

Flat indicates exponential spread Declining indicates supra-exponential spread Rising indicates sub-exponential spread







### Reality-checking the models: actuals versus **IHME** predictions

**New daily fatalities**As of Oct 27

Actual versus first, highest, lowest and latest model mean predictions



#### **Cumulative fatalities**

Actual versus first, highest, lowest and latest model mean predictions



#### Healthcare system stress, peak and ultimate estimated at each model revision









Feb 11

May 5

May 26 Jun 16

Jul 7

Aug 18

Sep 8

**d** 0.0%

Sep 29 Oct 20