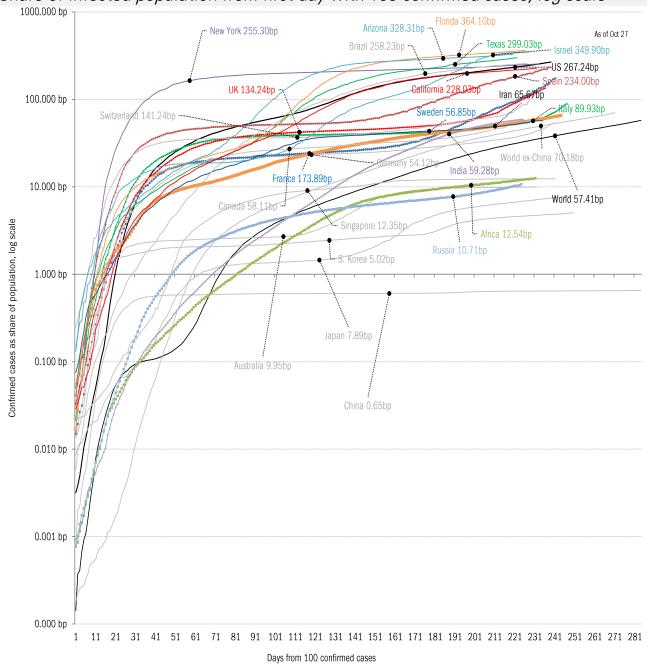

ill spread corona, Israeli scientists warn

World Israel News October 25, 2020

# 76% of American CEOs say they may shrink office space

Lance Lambert
Fortune
October 22, 2020

#### Released emails show Fauci signed off on WHOsponsored statement approving China's response to COVID

Daniel Payne

Just the News

October 23, 2020

# Only 24% of Trump supporters view the coronavirus outbreak as a 'very important' voting issue

Amina Dunn
Pew Research Center
October 21, 2020

#### Meme of day

# How King of the Hill characters would be during the pandemic



Source: Our beloved clients, and Power Line blog "The Week in Pictures"

## The coronavirus <u>case</u> accelerometer... tracking the world's infection curves Share of infected population from first day with 100 confirmed cases, log scale



## The coronavirus <u>mortality</u> accelerometer ... tracking the world's fatality curves *Share of deceased population from day of first fatality*



### Our most reliable evidence of slowing exponential growth of Covid-2019

Vertical: days to double deaths Horizontal: days from first death

Flat indicates exponential spread Declining indicates supra-exponential spread Rising indicates sub-exponential spread







### Reality-checking the models: actuals versus **IHME** predictions

**New daily fatalities**As of Oct 27

Actual versus first, highest, lowest and latest model mean predictions



#### **Cumulative fatalities**

Actual versus first, highest, lowest and latest model mean predictions



#### Healthcare system stress, peak and ultimate estimated at each model revision