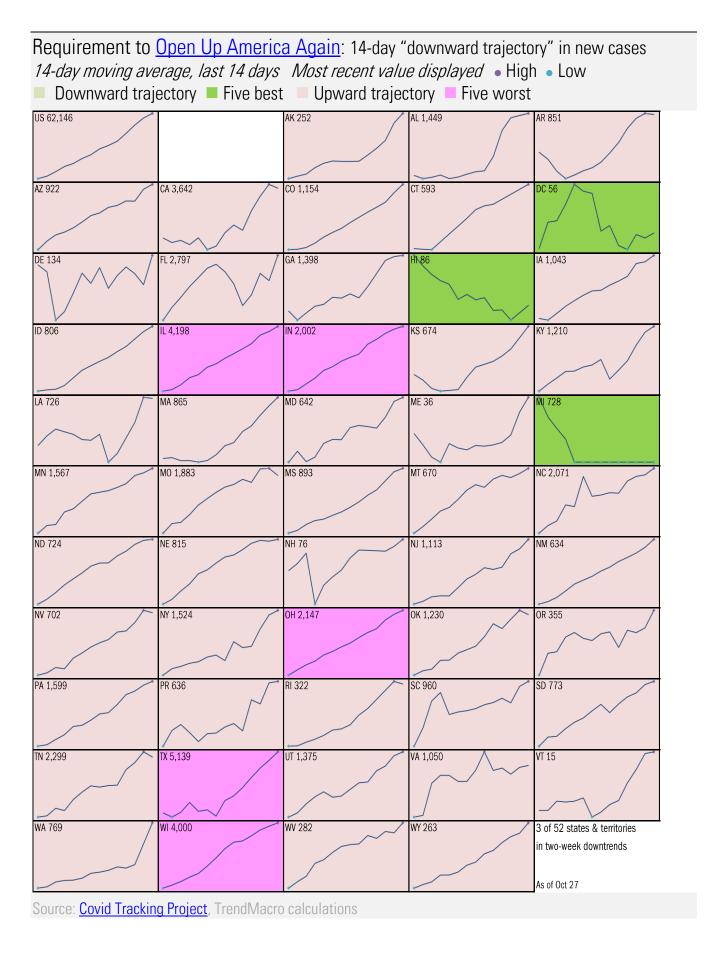

issue

Amina Dunn
Pew Research Center
October 21, 2020

#### Meme of day

# How King of the Hill characters would be during the pandemic



Source: Our beloved clients, and Power Line blog "The Week in Pictures"

## The coronavirus <u>case</u> accelerometer... tracking the world's infection curves Share of infected population from first day with 100 confirmed cases, log scale



## The coronavirus <u>mortality</u> accelerometer ... tracking the world's fatality curves *Share of deceased population from day of first fatality*



### Our most reliable evidence of slowing exponential growth of Covid-2019

Vertical: days to double deaths Horizontal: days from first death

Flat indicates exponential spread Declining indicates supra-exponential spread Rising indicates sub-exponential spread







### Reality-checking the models: actuals versus **IHME** predictions

**New daily fatalities**As of Oct 27

Actual versus first, highest, lowest and latest model mean predictions



#### **Cumulative fatalities**

Actual versus first, highest, lowest and latest model mean predictions



#### Healthcare system stress, peak and ultimate estimated at each model revision









Feb 11

May 5

May 26 Jun 16

Jul 7

Aug 18

Sep 8

**d** 0.0%

Sep 29 Oct 20