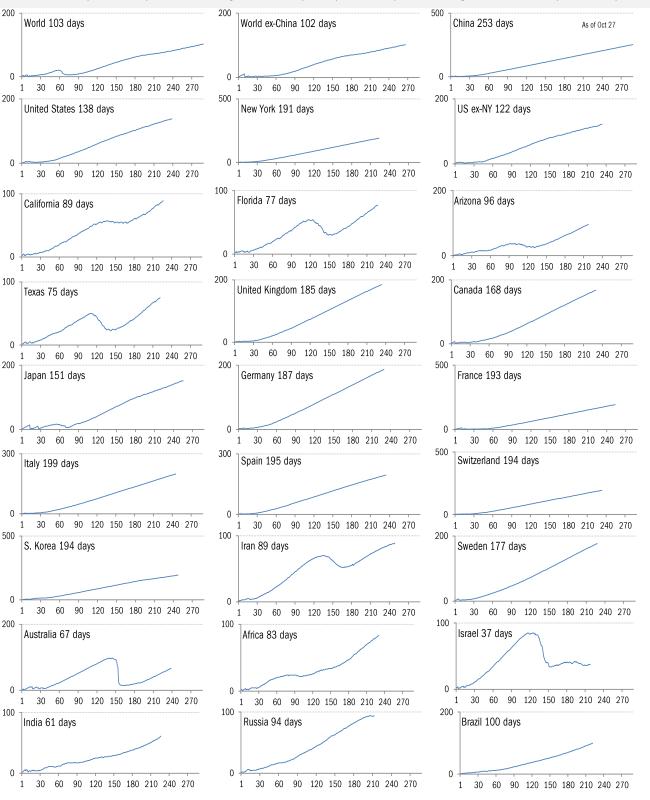

ng issue

Amina Dunn
Pew Research Center
October 21, 2020

#### Meme of day

# How King of the Hill characters would be during the pandemic



Source: Our beloved clients, and Power Line blog "The Week in Pictures"

## The coronavirus <u>case</u> accelerometer... tracking the world's infection curves Share of infected population from first day with 100 confirmed cases, log scale



## The coronavirus <u>mortality</u> accelerometer ... tracking the world's fatality curves *Share of deceased population from day of first fatality*



### Our most reliable evidence of slowing exponential growth of Covid-2019

Vertical: days to double deaths Horizontal: days from first death

Flat indicates exponential spread Declining indicates supra-exponential spread Rising indicates sub-exponential spread







### Reality-checking the models: actuals versus **IHME** predictions

**New daily fatalities**As of Oct 27

Actual versus first, highest, lowest and latest model mean predictions



#### **Cumulative fatalities**

Actual versus first, highest, lowest and latest model mean predictions



#### Healthcare system stress, peak and ultimate estimated at each model revision









Feb 11

May 5

May 26 Jun 16

Jul 7

Aug 18

Sep 8

**d** 0.0%

Sep 29 Oct 20