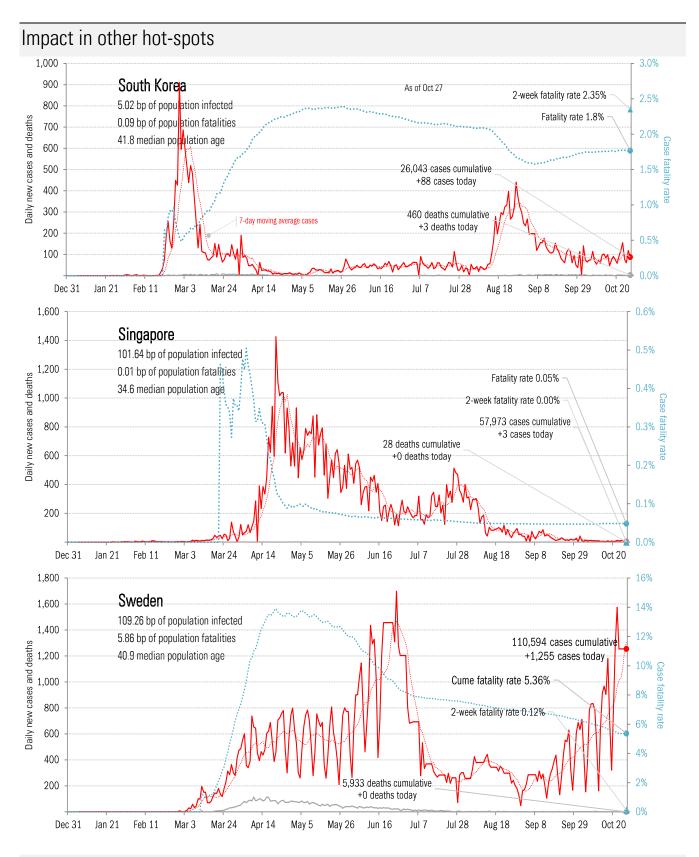

#### **Data Insights: Covid-2019 Monitor**

Tuesday, October 27, 2020

#### The global scorecard