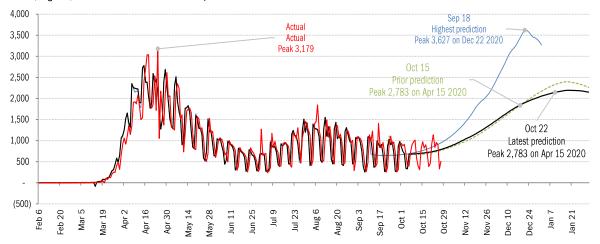

blog "The Week in Pictures"

## The coronavirus <u>case</u> accelerometer... tracking the world's infection curves Share of infected population from first day with 100 confirmed cases, log scale



## The coronavirus <u>mortality</u> accelerometer ... tracking the world's fatality curves *Share of deceased population from day of first fatality*



### Our most reliable evidence of slowing exponential growth of Covid-2019

Vertical: days to double deaths Horizontal: days from first death

Flat indicates exponential spread Declining indicates supra-exponential spread Rising indicates sub-exponential spread







### Reality-checking the models: actuals versus **IHME** predictions

**New daily fatalities**As of Oct 27

Actual versus first, highest, lowest and latest model mean predictions



#### **Cumulative fatalities**

Actual versus first, highest, lowest and latest model mean predictions



#### Healthcare system stress, peak and ultimate estimated at each model revision









Feb 11

May 5

May 26 Jun 16

Jul 7

Aug 18

Sep 8

**d** 0.0%

Sep 29 Oct 20