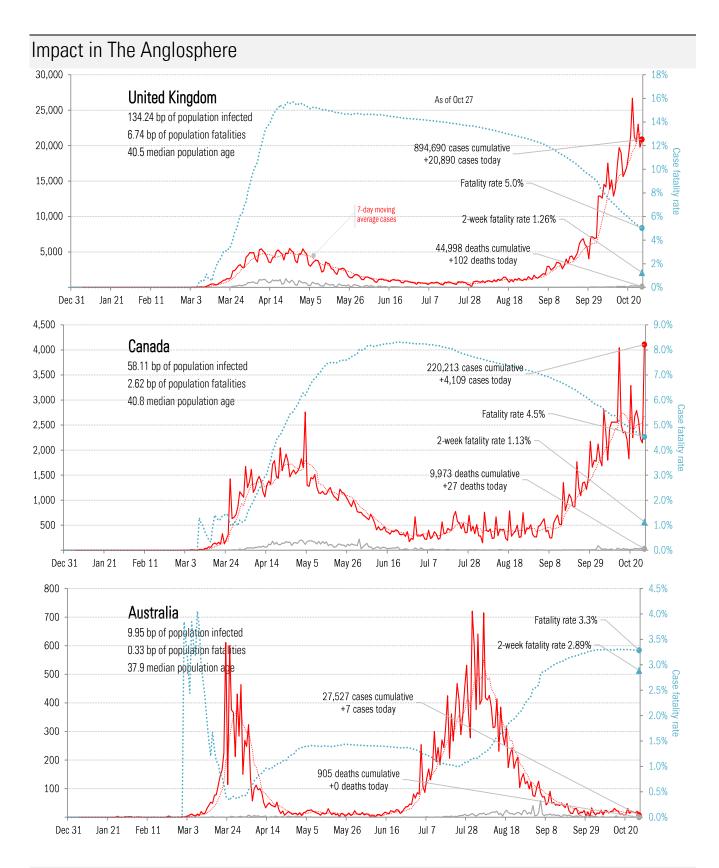

#### **Data Insights: Covid-2019 Monitor**

Tuesday, October 27, 2020

#### The global scorecard