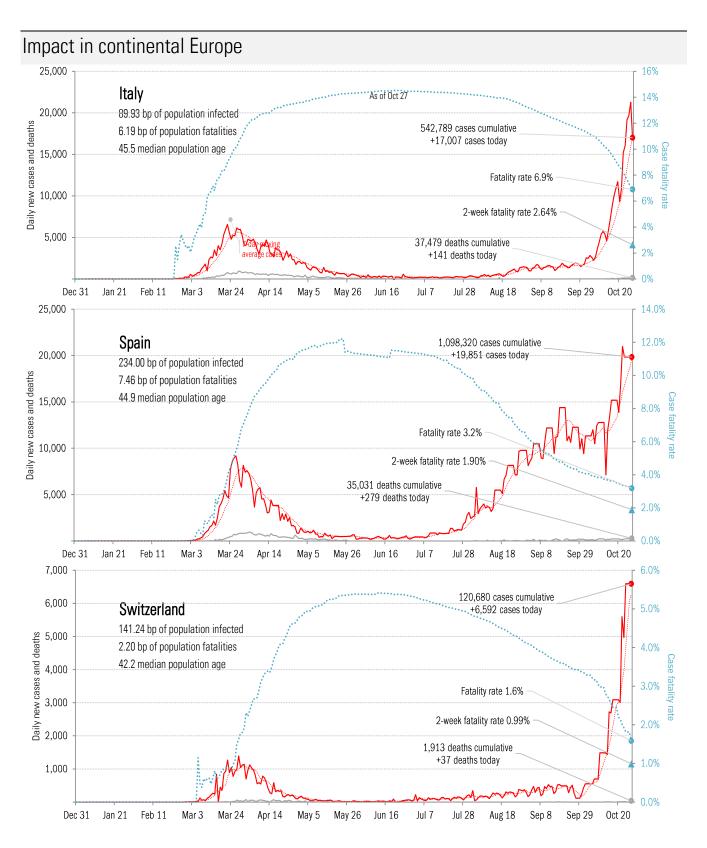

#### **Data Insights: Covid-2019 Monitor**

Tuesday, October 27, 2020

#### The global scorecard