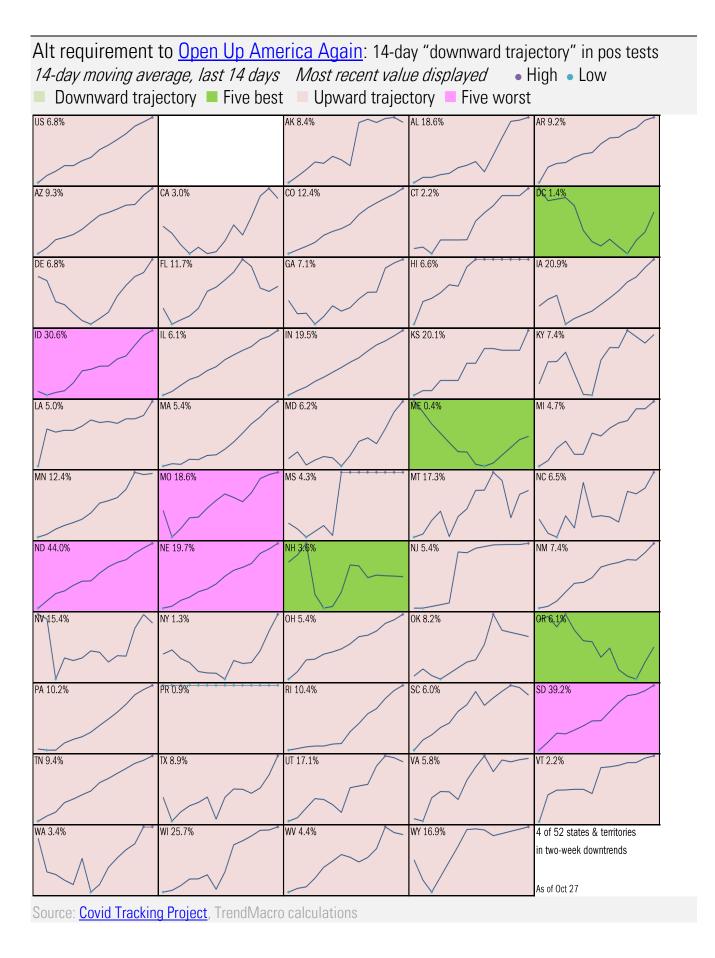

ssue

Amina Dunn
Pew Research Center
October 21, 2020

#### Meme of day

# How King of the Hill characters would be during the pandemic



Source: Our beloved clients, and Power Line blog "The Week in Pictures"

## The coronavirus <u>case</u> accelerometer... tracking the world's infection curves Share of infected population from first day with 100 confirmed cases, log scale



## The coronavirus <u>mortality</u> accelerometer ... tracking the world's fatality curves *Share of deceased population from day of first fatality*



### Our most reliable evidence of slowing exponential growth of Covid-2019

Vertical: days to double deaths Horizontal: days from first death

Flat indicates exponential spread Declining indicates supra-exponential spread Rising indicates sub-exponential spread







### Reality-checking the models: actuals versus **IHME** predictions

**New daily fatalities**As of Oct 27

Actual versus first, highest, lowest and latest model mean predictions



#### **Cumulative fatalities**

Actual versus first, highest, lowest and latest model mean predictions



#### Healthcare system stress, peak and ultimate estimated at each model revision









Feb 11

May 5

May 26 Jun 16

Jul 7

Aug 18

Sep 8

**d** 0.0%

Sep 29 Oct 20