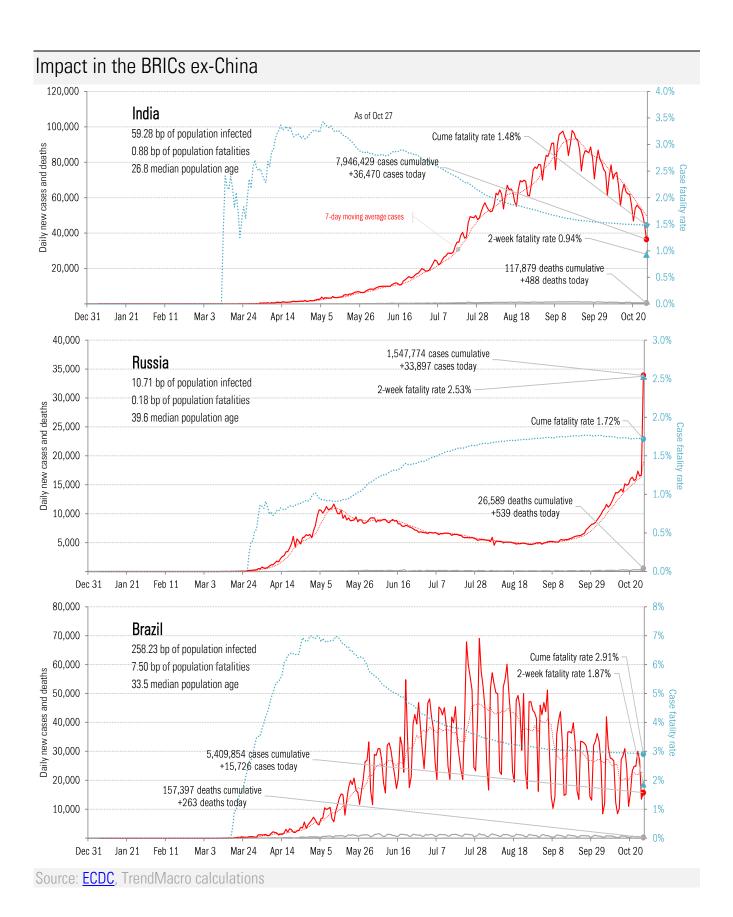

ves *Share of deceased population from day of first fatality*



### Our most reliable evidence of slowing exponential growth of Covid-2019

Vertical: days to double deaths Horizontal: days from first death

Flat indicates exponential spread Declining indicates supra-exponential spread Rising indicates sub-exponential spread







### Reality-checking the models: actuals versus **IHME** predictions

**New daily fatalities**As of Oct 27

Actual versus first, highest, lowest and latest model mean predictions



#### **Cumulative fatalities**

Actual versus first, highest, lowest and latest model mean predictions



#### Healthcare system stress, peak and ultimate estimated at each model revision









Feb 11

May 5

May 26 Jun 16

Jul 7

Aug 18

Sep 8

**d** 0.0%

Sep 29 Oct 20