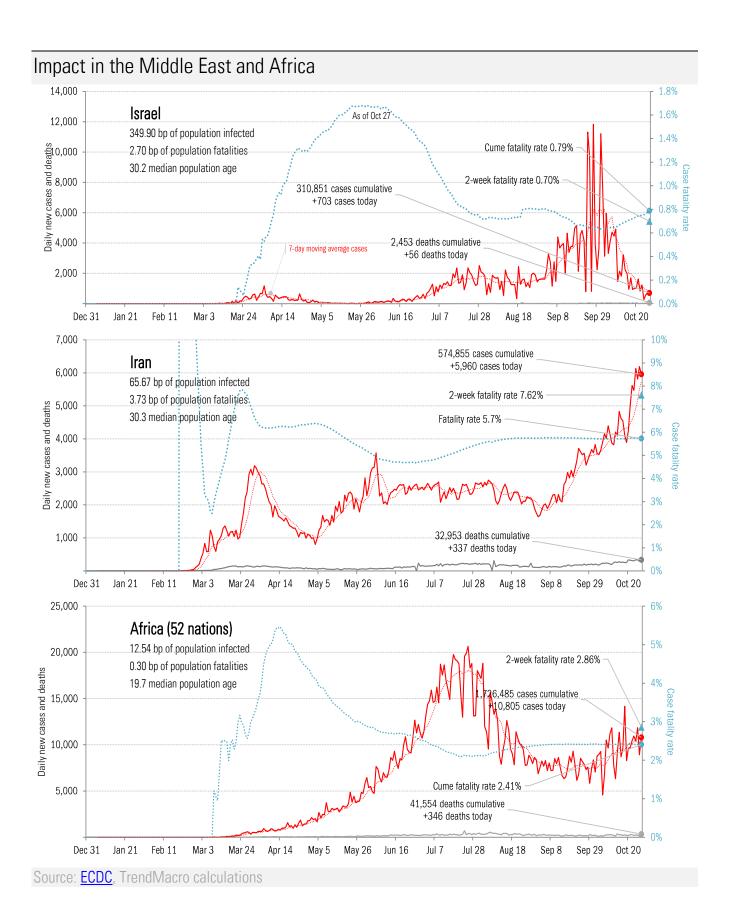

s *Share of deceased population from day of first fatality*



### Our most reliable evidence of slowing exponential growth of Covid-2019

Vertical: days to double deaths Horizontal: days from first death

Flat indicates exponential spread Declining indicates supra-exponential spread Rising indicates sub-exponential spread







### Reality-checking the models: actuals versus **IHME** predictions

**New daily fatalities**As of Oct 27

Actual versus first, highest, lowest and latest model mean predictions



#### **Cumulative fatalities**

Actual versus first, highest, lowest and latest model mean predictions



#### Healthcare system stress, peak and ultimate estimated at each model revision









Feb 11

May 5

May 26 Jun 16

Jul 7

Aug 18

Sep 8

**d** 0.0%

Sep 29 Oct 20