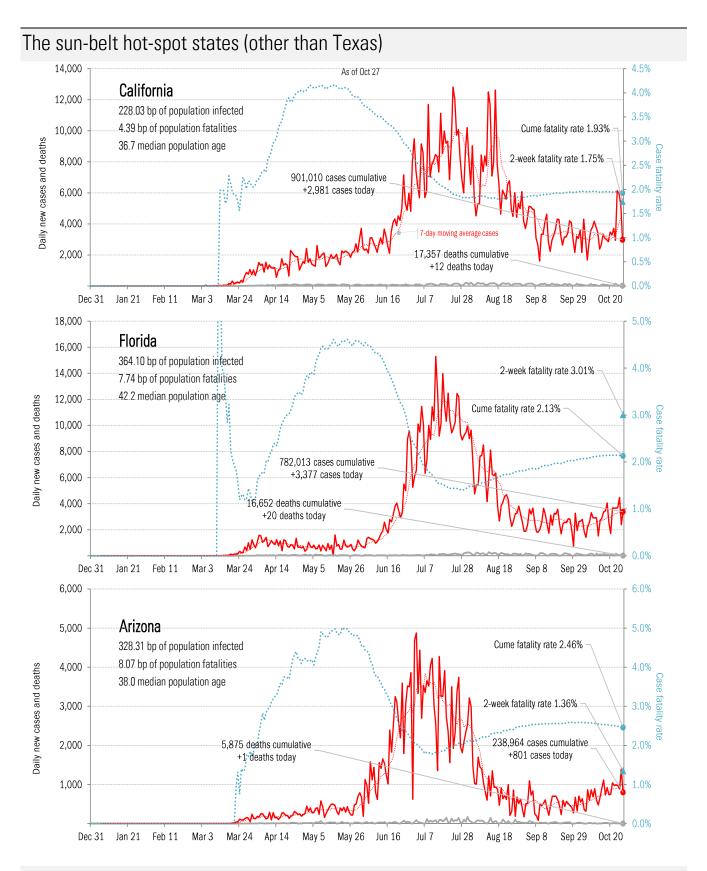

## The coronavirus <u>mortality</u> accelerometer ... tracking the world's fatality curves *Share of deceased population from day of first fatality*



### Our most reliable evidence of slowing exponential growth of Covid-2019

Vertical: days to double deaths Horizontal: days from first death

Flat indicates exponential spread Declining indicates supra-exponential spread Rising indicates sub-exponential spread







### Reality-checking the models: actuals versus **IHME** predictions

**New daily fatalities**As of Oct 27

Actual versus first, highest, lowest and latest model mean predictions



#### **Cumulative fatalities**

Actual versus first, highest, lowest and latest model mean predictions



#### Healthcare system stress, peak and ultimate estimated at each model revision









Feb 11

May 5

May 26 Jun 16

Jul 7

Aug 18

Sep 8

**d** 0.0%

Sep 29 Oct 20