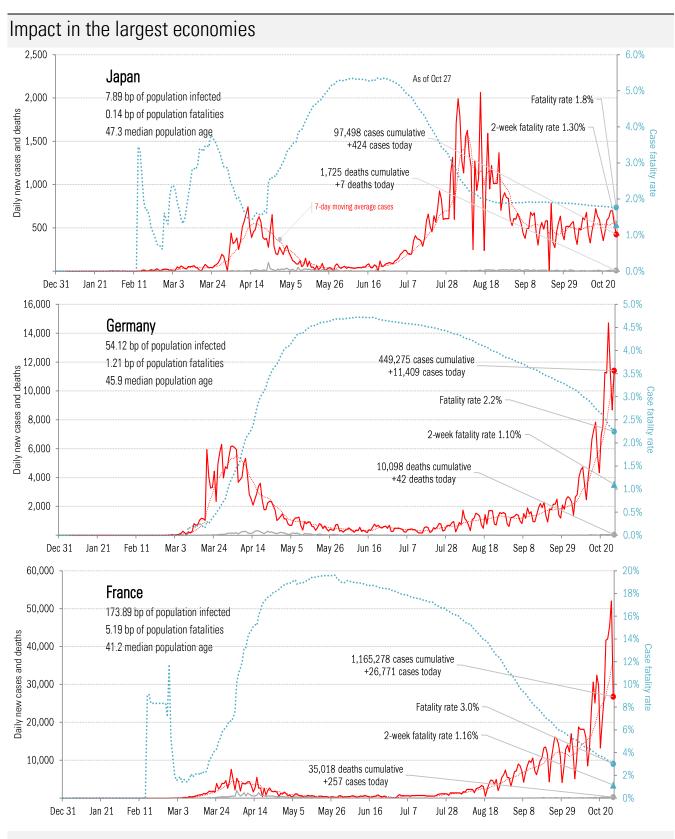

#### **Data Insights: Covid-2019 Monitor**

Tuesday, October 27, 2020

#### The global scorecard