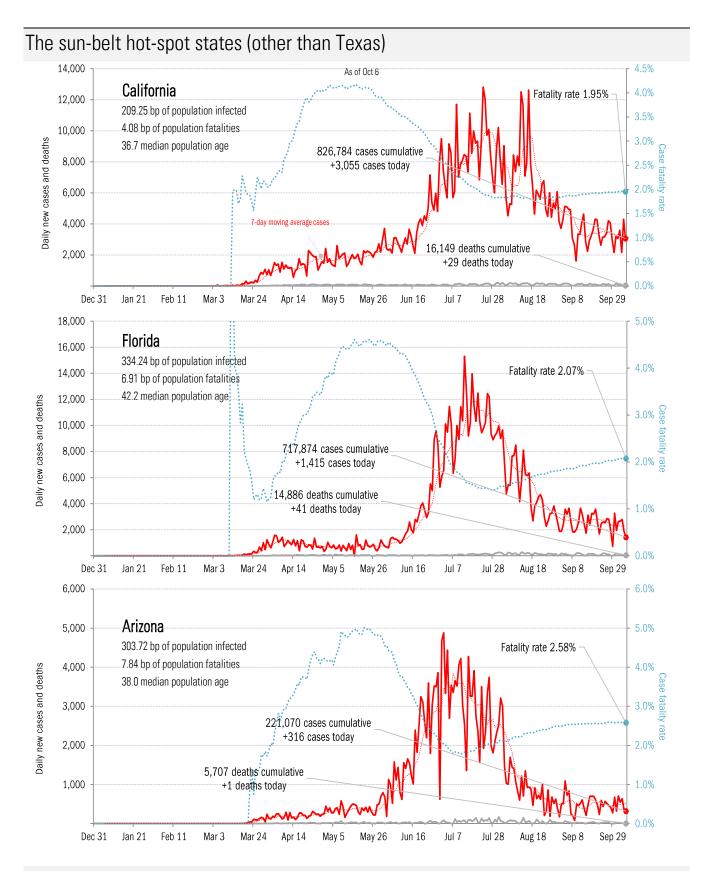

re of deceased population from day of first fatality*



### Our most reliable evidence of slowing exponential growth of Covid-2019

Vertical: days to double deaths Horizontal: days from first death

Flat indicates exponential spread Declining indicates supra-exponential spread Rising indicates sub-exponential spread







### Reality-checking the models: actuals versus **IHME** predictions

New daily fatalities

Actual versus first, highest, lowest and latest model mean predictions



For this day, versus all model mean predictions



As of Oct 6

#### **Cumulative fatalities**

Actual versus first, highest, lowest and latest model mean predictions



For this day, versus all model mean predictions



#### Healthcare system stress, peak and ultimate estimated at each model revision