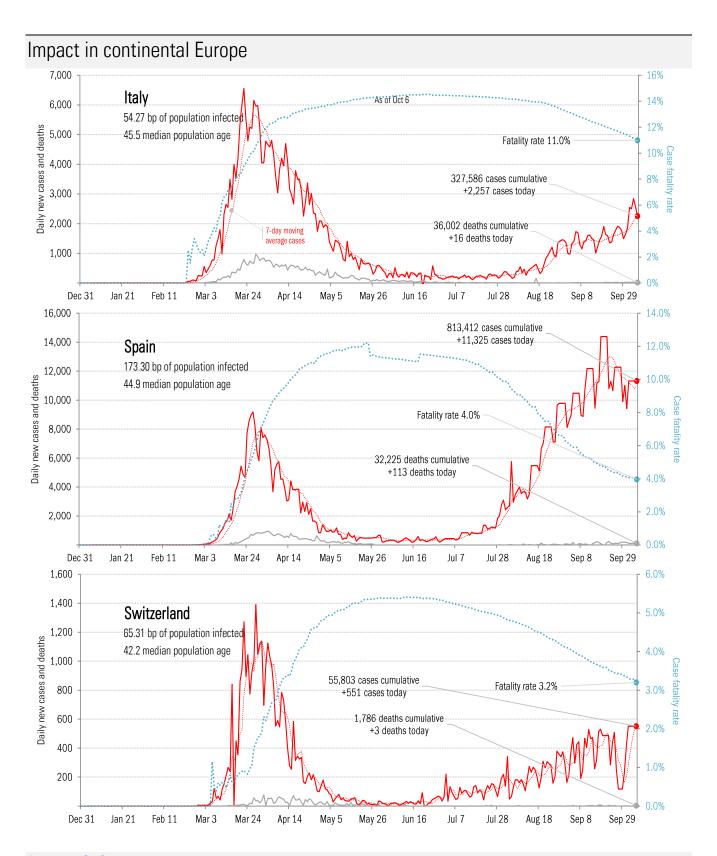

ed population from day of first fatality*



### Our most reliable evidence of slowing exponential growth of Covid-2019

Vertical: days to double deaths Horizontal: days from first death

Flat indicates exponential spread Declining indicates supra-exponential spread Rising indicates sub-exponential spread







### Reality-checking the models: actuals versus **IHME** predictions

New daily fatalities

Actual versus first, highest, lowest and latest model mean predictions



For this day, versus all model mean predictions



As of Oct 6

#### **Cumulative fatalities**

Actual versus first, highest, lowest and latest model mean predictions



For this day, versus all model mean predictions



#### Healthcare system stress, peak and ultimate estimated at each model revision