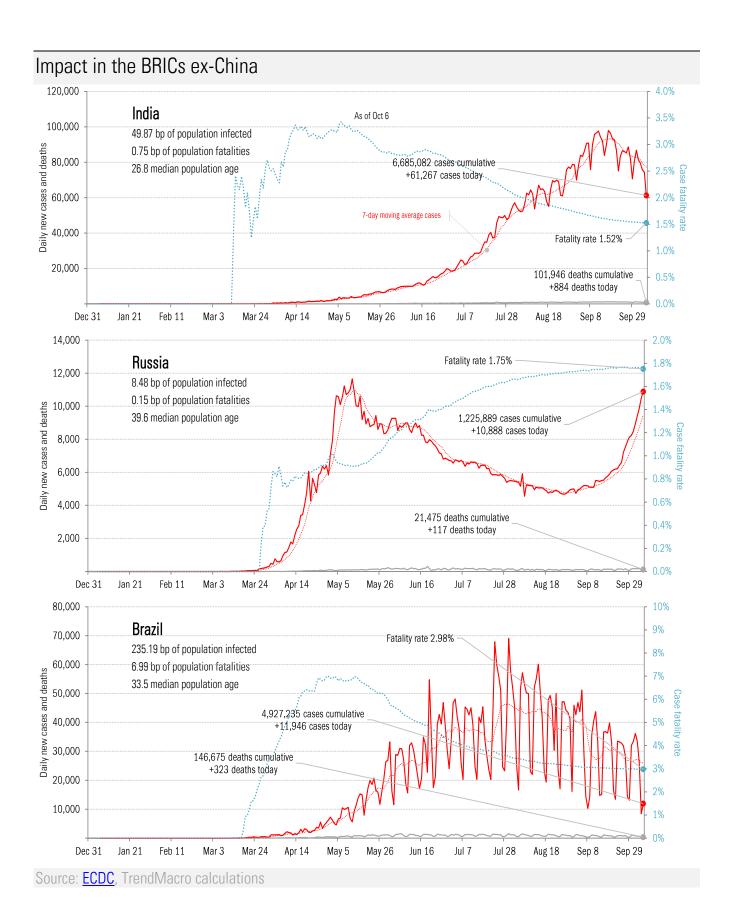

opulation from day of first fatality*



### Our most reliable evidence of slowing exponential growth of Covid-2019

Vertical: days to double deaths Horizontal: days from first death

Flat indicates exponential spread Declining indicates supra-exponential spread Rising indicates sub-exponential spread







### Reality-checking the models: actuals versus **IHME** predictions

New daily fatalities

Actual versus first, highest, lowest and latest model mean predictions



For this day, versus all model mean predictions



As of Oct 6

#### **Cumulative fatalities**

Actual versus first, highest, lowest and latest model mean predictions



For this day, versus all model mean predictions



#### Healthcare system stress, peak and ultimate estimated at each model revision