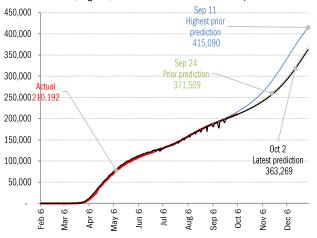

t day with 100 confirmed cases, log scale



## The coronavirus <u>mortality</u> accelerometer ... tracking the world's fatality curves *Share of deceased population from day of first fatality*



### Our most reliable evidence of slowing exponential growth of Covid-2019

Vertical: days to double deaths Horizontal: days from first death

Flat indicates exponential spread Declining indicates supra-exponential spread Rising indicates sub-exponential spread







### Reality-checking the models: actuals versus **IHME** predictions

New daily fatalities

Actual versus first, highest, lowest and latest model mean predictions



For this day, versus all model mean predictions



As of Oct 6

#### **Cumulative fatalities**

Actual versus first, highest, lowest and latest model mean predictions



For this day, versus all model mean predictions



#### Healthcare system stress, peak and ultimate estimated at each model revision