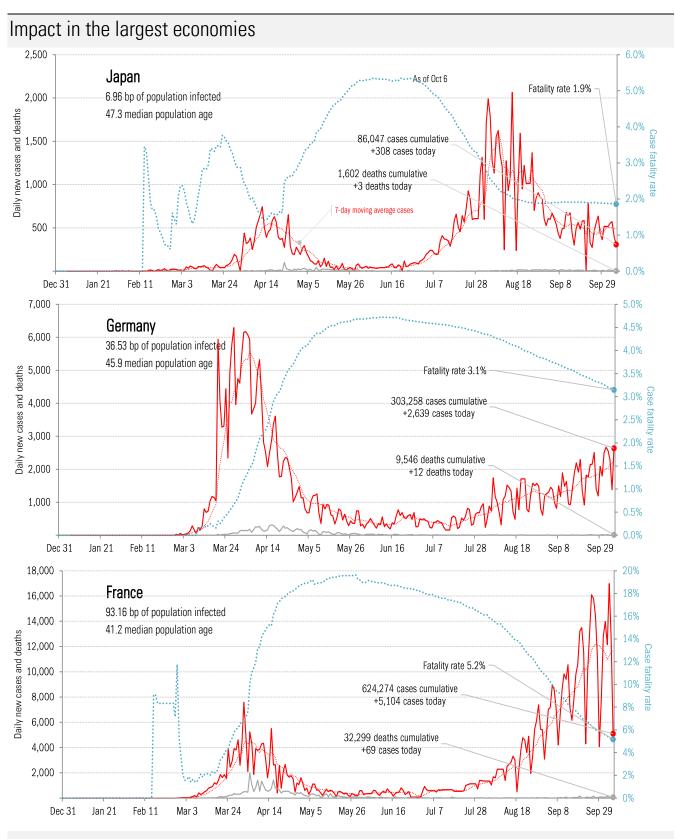

ceased population from day of first fatality*



### Our most reliable evidence of slowing exponential growth of Covid-2019

Vertical: days to double deaths Horizontal: days from first death

Flat indicates exponential spread Declining indicates supra-exponential spread Rising indicates sub-exponential spread







### Reality-checking the models: actuals versus **IHME** predictions

New daily fatalities

Actual versus first, highest, lowest and latest model mean predictions



For this day, versus all model mean predictions



As of Oct 6

#### **Cumulative fatalities**

Actual versus first, highest, lowest and latest model mean predictions



For this day, versus all model mean predictions



#### Healthcare system stress, peak and ultimate estimated at each model revision