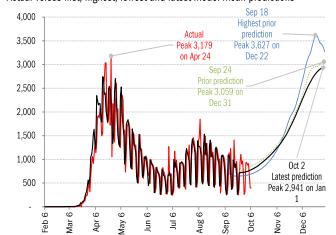

, and Power Line blog "The Week in Pictures"

## The coronavirus <u>case</u> accelerometer... tracking the world's infection curves Share of infected population from first day with 100 confirmed cases, log scale



## The coronavirus <u>mortality</u> accelerometer ... tracking the world's fatality curves *Share of deceased population from day of first fatality*



### Our most reliable evidence of slowing exponential growth of Covid-2019

Vertical: days to double deaths Horizontal: days from first death

Flat indicates exponential spread Declining indicates supra-exponential spread Rising indicates sub-exponential spread







### Reality-checking the models: actuals versus **IHME** predictions

New daily fatalities

Actual versus first, highest, lowest and latest model mean predictions



For this day, versus all model mean predictions



As of Oct 6

#### **Cumulative fatalities**

Actual versus first, highest, lowest and latest model mean predictions



For this day, versus all model mean predictions



#### Healthcare system stress, peak and ultimate estimated at each model revision