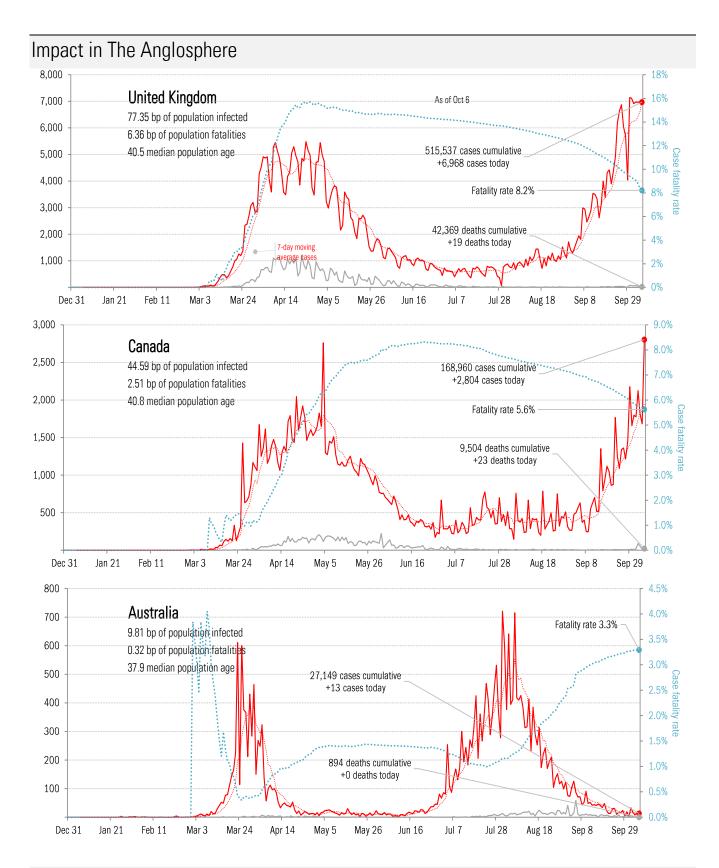

ased population from day of first fatality*



### Our most reliable evidence of slowing exponential growth of Covid-2019

Vertical: days to double deaths Horizontal: days from first death

Flat indicates exponential spread Declining indicates supra-exponential spread Rising indicates sub-exponential spread







### Reality-checking the models: actuals versus **IHME** predictions

New daily fatalities

Actual versus first, highest, lowest and latest model mean predictions



For this day, versus all model mean predictions



As of Oct 6

#### **Cumulative fatalities**

Actual versus first, highest, lowest and latest model mean predictions



For this day, versus all model mean predictions



#### Healthcare system stress, peak and ultimate estimated at each model revision