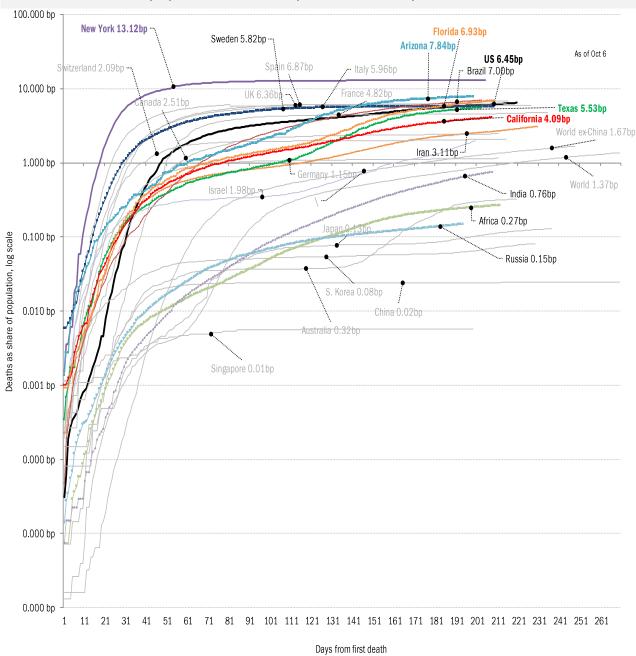

#### **Data Insights: Covid-2019 Monitor**

Tuesday, October 6, 2020

#### The global scorecard