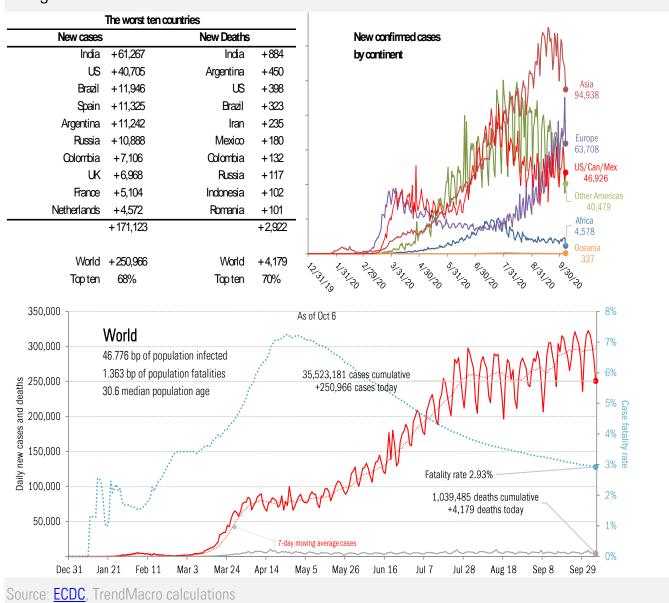

#### **Data Insights: Covid-2019 Monitor**

Tuesday, October 6, 2020

#### The global scorecard