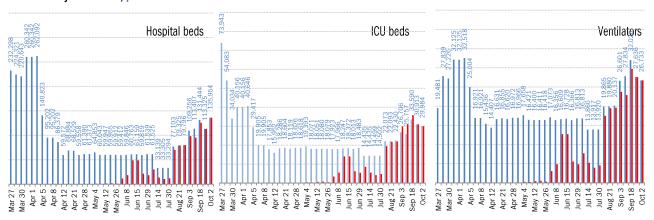

*Share of deceased population from day of first fatality*



### Our most reliable evidence of slowing exponential growth of Covid-2019

Vertical: days to double deaths Horizontal: days from first death

Flat indicates exponential spread Declining indicates supra-exponential spread Rising indicates sub-exponential spread







### Reality-checking the models: actuals versus **IHME** predictions

New daily fatalities

Actual versus first, highest, lowest and latest model mean predictions



For this day, versus all model mean predictions



As of Oct 6

#### **Cumulative fatalities**

Actual versus first, highest, lowest and latest model mean predictions



For this day, versus all model mean predictions



#### Healthcare system stress, peak and ultimate estimated at each model revision