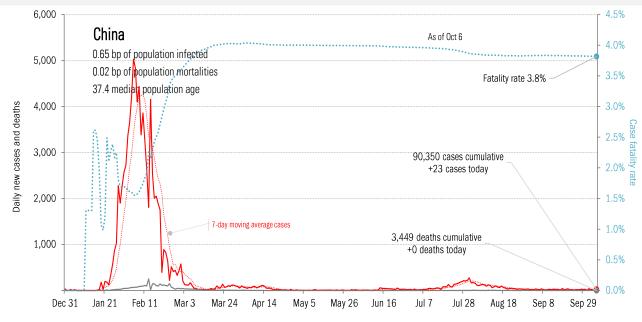

f deceased population from day of first fatality*



### Our most reliable evidence of slowing exponential growth of Covid-2019

Vertical: days to double deaths Horizontal: days from first death

Flat indicates exponential spread Declining indicates supra-exponential spread Rising indicates sub-exponential spread







### Reality-checking the models: actuals versus **IHME** predictions

New daily fatalities

Actual versus first, highest, lowest and latest model mean predictions



For this day, versus all model mean predictions



As of Oct 6

#### **Cumulative fatalities**

Actual versus first, highest, lowest and latest model mean predictions



For this day, versus all model mean predictions



#### Healthcare system stress, peak and ultimate estimated at each model revision