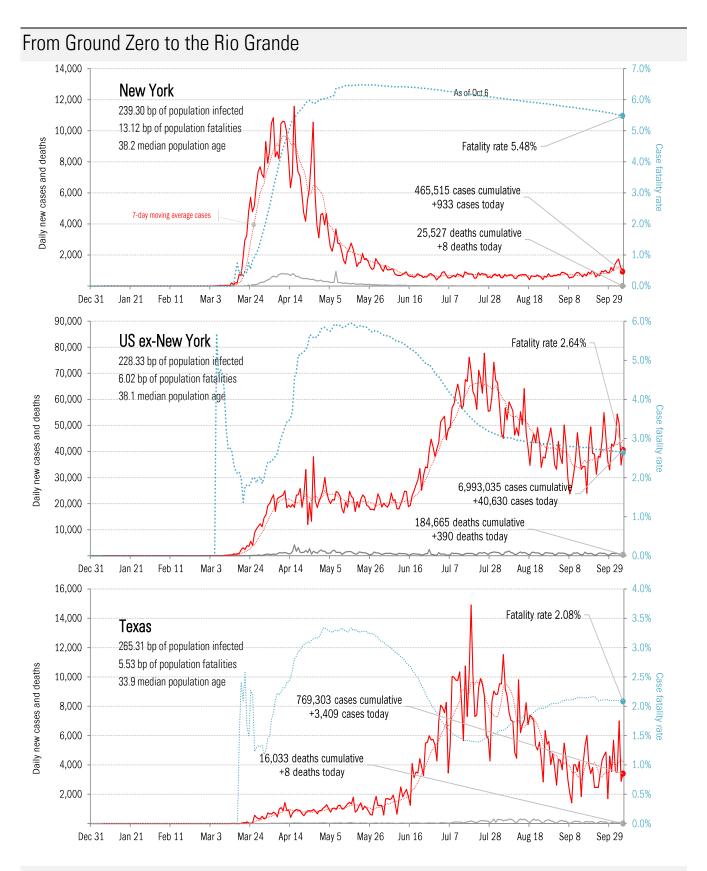

hare of deceased population from day of first fatality*



### Our most reliable evidence of slowing exponential growth of Covid-2019

Vertical: days to double deaths Horizontal: days from first death

Flat indicates exponential spread Declining indicates supra-exponential spread Rising indicates sub-exponential spread







### Reality-checking the models: actuals versus **IHME** predictions

New daily fatalities

Actual versus first, highest, lowest and latest model mean predictions



For this day, versus all model mean predictions



As of Oct 6

#### **Cumulative fatalities**

Actual versus first, highest, lowest and latest model mean predictions



For this day, versus all model mean predictions



#### Healthcare system stress, peak and ultimate estimated at each model revision