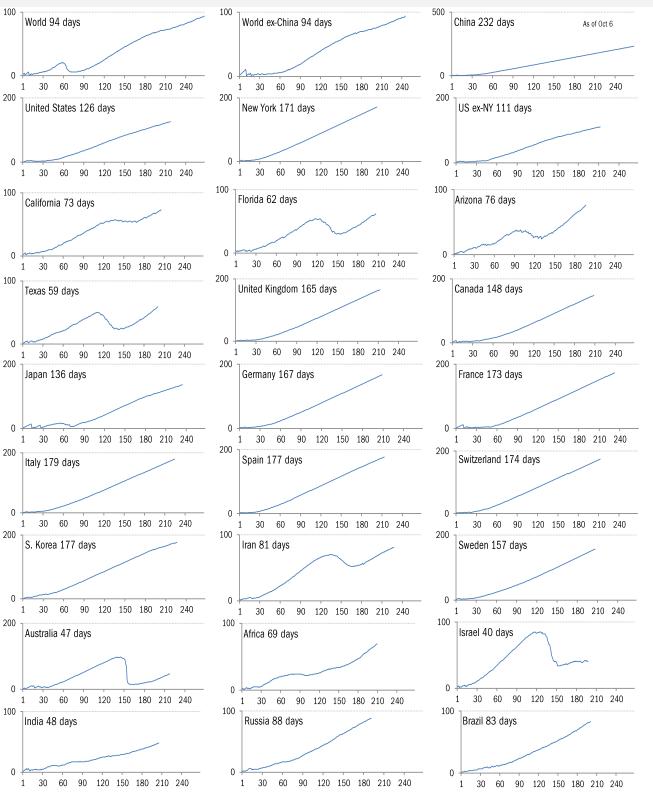

#### **Data Insights: Covid-2019 Monitor**

Tuesday, October 6, 2020

#### The global scorecard