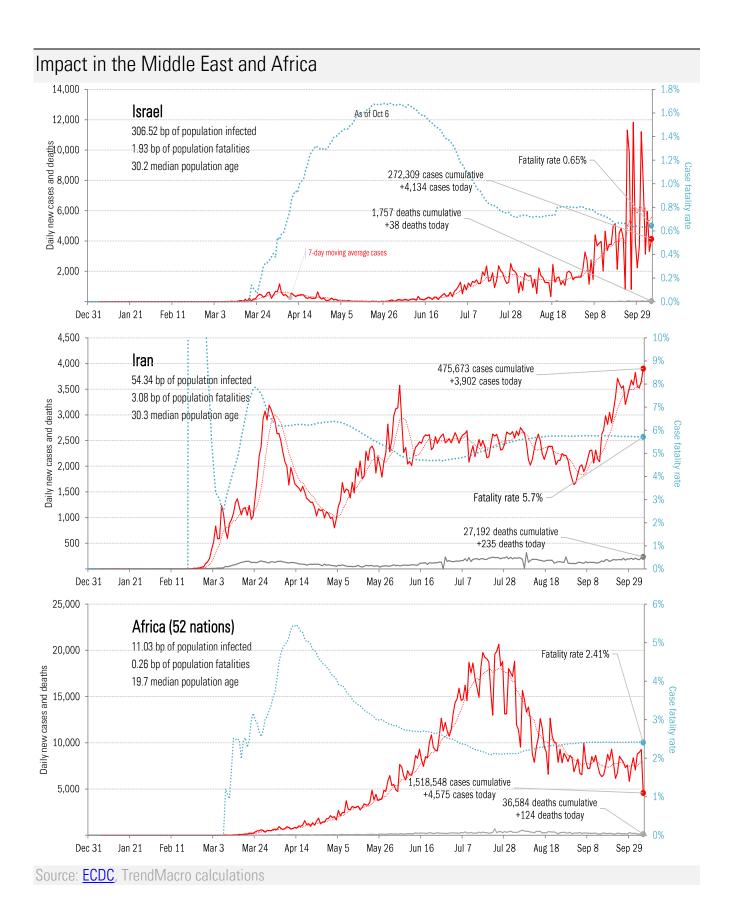

ulation from day of first fatality*



### Our most reliable evidence of slowing exponential growth of Covid-2019

Vertical: days to double deaths Horizontal: days from first death

Flat indicates exponential spread Declining indicates supra-exponential spread Rising indicates sub-exponential spread







### Reality-checking the models: actuals versus **IHME** predictions

New daily fatalities

Actual versus first, highest, lowest and latest model mean predictions



For this day, versus all model mean predictions



As of Oct 6

#### **Cumulative fatalities**

Actual versus first, highest, lowest and latest model mean predictions



For this day, versus all model mean predictions



#### Healthcare system stress, peak and ultimate estimated at each model revision