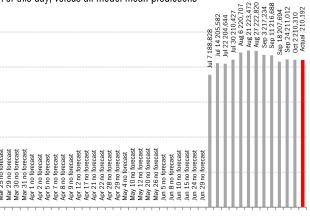

coronavirus <u>mortality</u> accelerometer ... tracking the world's fatality curves *Share of deceased population from day of first fatality*



### Our most reliable evidence of slowing exponential growth of Covid-2019

Vertical: days to double deaths Horizontal: days from first death

Flat indicates exponential spread Declining indicates supra-exponential spread Rising indicates sub-exponential spread







### Reality-checking the models: actuals versus **IHME** predictions

New daily fatalities

Actual versus first, highest, lowest and latest model mean predictions



For this day, versus all model mean predictions



As of Oct 6

#### **Cumulative fatalities**

Actual versus first, highest, lowest and latest model mean predictions



For this day, versus all model mean predictions



#### Healthcare system stress, peak and ultimate estimated at each model revision