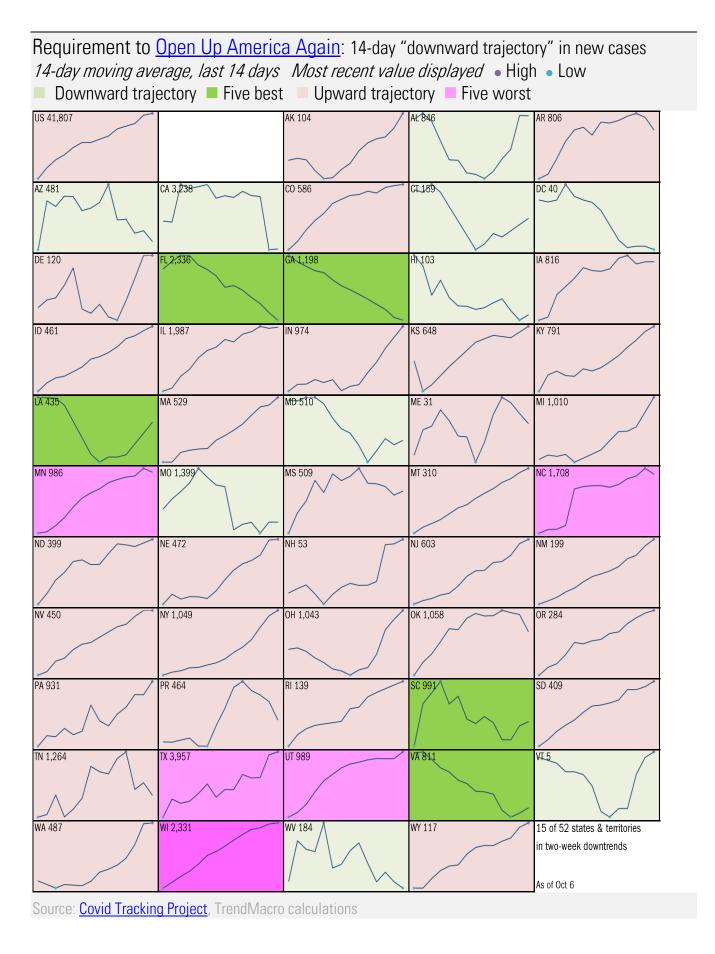

Ben Smith

New York Times

October 4, 2020

### Meme of day



# Governor Cuomo Generously Offers To Admit Trump To New York Nursing Home

Source: Our beloved clients, and Power Line blog "The Week in Pictures"

## The coronavirus <u>case</u> accelerometer... tracking the world's infection curves Share of infected population from first day with 100 confirmed cases, log scale



## The coronavirus <u>mortality</u> accelerometer ... tracking the world's fatality curves *Share of deceased population from day of first fatality*



### Our most reliable evidence of slowing exponential growth of Covid-2019

Vertical: days to double deaths Horizontal: days from first death

Flat indicates exponential spread Declining indicates supra-exponential spread Rising indicates sub-exponential spread







### Reality-checking the models: actuals versus **IHME** predictions

New daily fatalities

Actual versus first, highest, lowest and latest model mean predictions



For this day, versus all model mean predictions



As of Oct 6

#### **Cumulative fatalities**

Actual versus first, highest, lowest and latest model mean predictions



For this day, versus all model mean predictions



#### Healthcare system stress, peak and ultimate estimated at each model revision