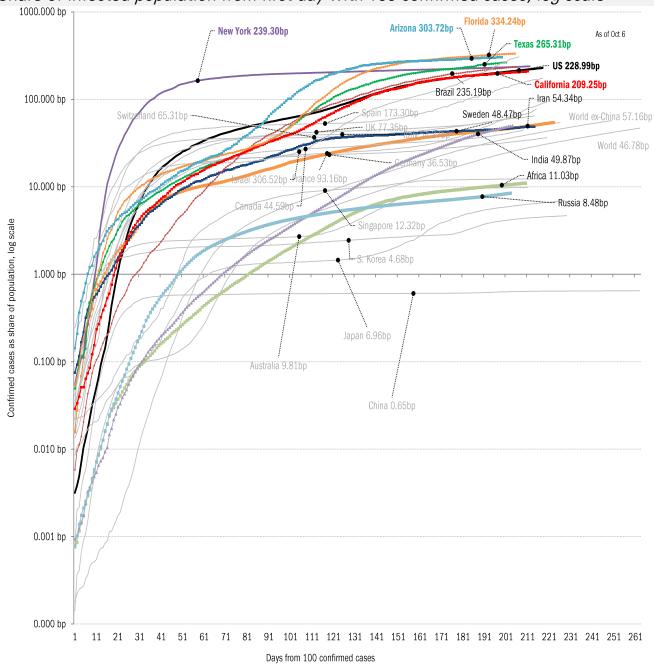

#### **Data Insights: Covid-2019 Monitor**

Tuesday, October 6, 2020

#### The global scorecard