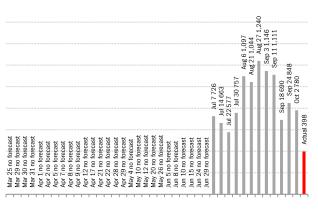

e coronavirus <u>case</u> accelerometer... tracking the world's infection curves Share of infected population from first day with 100 confirmed cases, log scale



## The coronavirus <u>mortality</u> accelerometer ... tracking the world's fatality curves *Share of deceased population from day of first fatality*



### Our most reliable evidence of slowing exponential growth of Covid-2019

Vertical: days to double deaths Horizontal: days from first death

Flat indicates exponential spread Declining indicates supra-exponential spread Rising indicates sub-exponential spread







### Reality-checking the models: actuals versus **IHME** predictions

New daily fatalities

Actual versus first, highest, lowest and latest model mean predictions



For this day, versus all model mean predictions



As of Oct 6

#### **Cumulative fatalities**

Actual versus first, highest, lowest and latest model mean predictions



For this day, versus all model mean predictions



#### Healthcare system stress, peak and ultimate estimated at each model revision