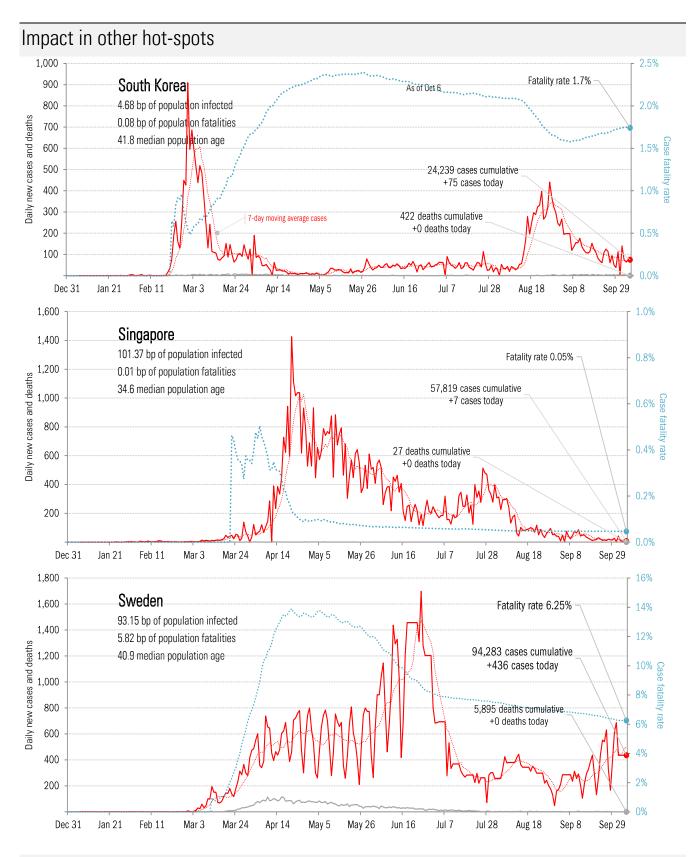

population from day of first fatality*



### Our most reliable evidence of slowing exponential growth of Covid-2019

Vertical: days to double deaths Horizontal: days from first death

Flat indicates exponential spread Declining indicates supra-exponential spread Rising indicates sub-exponential spread







### Reality-checking the models: actuals versus **IHME** predictions

New daily fatalities

Actual versus first, highest, lowest and latest model mean predictions



For this day, versus all model mean predictions



As of Oct 6

#### **Cumulative fatalities**

Actual versus first, highest, lowest and latest model mean predictions



For this day, versus all model mean predictions



#### Healthcare system stress, peak and ultimate estimated at each model revision