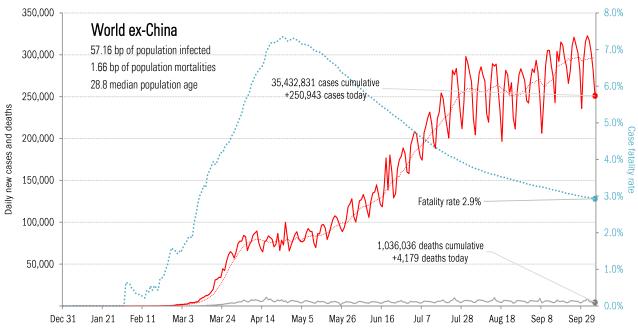

deceased population from day of first fatality*



### Our most reliable evidence of slowing exponential growth of Covid-2019

Vertical: days to double deaths Horizontal: days from first death

Flat indicates exponential spread Declining indicates supra-exponential spread Rising indicates sub-exponential spread







### Reality-checking the models: actuals versus **IHME** predictions

New daily fatalities

Actual versus first, highest, lowest and latest model mean predictions



For this day, versus all model mean predictions



As of Oct 6

#### **Cumulative fatalities**

Actual versus first, highest, lowest and latest model mean predictions



For this day, versus all model mean predictions



#### Healthcare system stress, peak and ultimate estimated at each model revision