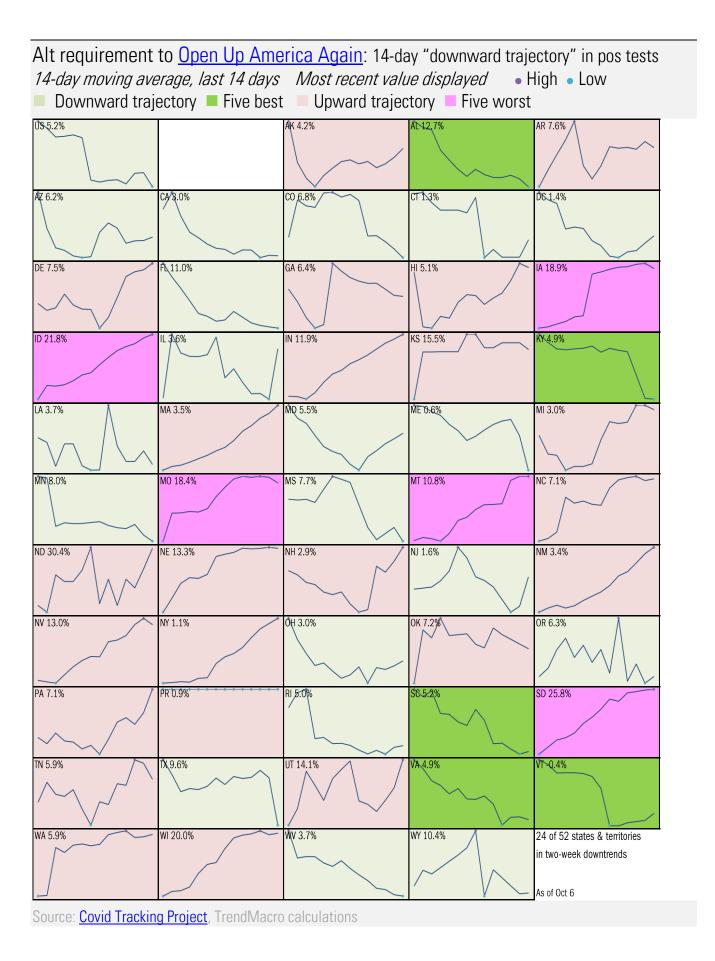

Ben Smith

New York Times

October 4, 2020

### Meme of day



# Governor Cuomo Generously Offers To Admit Trump To New York Nursing Home

Source: Our beloved clients, and Power Line blog "The Week in Pictures"

## The coronavirus <u>case</u> accelerometer... tracking the world's infection curves Share of infected population from first day with 100 confirmed cases, log scale



## The coronavirus <u>mortality</u> accelerometer ... tracking the world's fatality curves *Share of deceased population from day of first fatality*



### Our most reliable evidence of slowing exponential growth of Covid-2019

Vertical: days to double deaths Horizontal: days from first death

Flat indicates exponential spread Declining indicates supra-exponential spread Rising indicates sub-exponential spread







### Reality-checking the models: actuals versus **IHME** predictions

New daily fatalities

Actual versus first, highest, lowest and latest model mean predictions



For this day, versus all model mean predictions



As of Oct 6

#### **Cumulative fatalities**

Actual versus first, highest, lowest and latest model mean predictions



For this day, versus all model mean predictions



#### Healthcare system stress, peak and ultimate estimated at each model revision