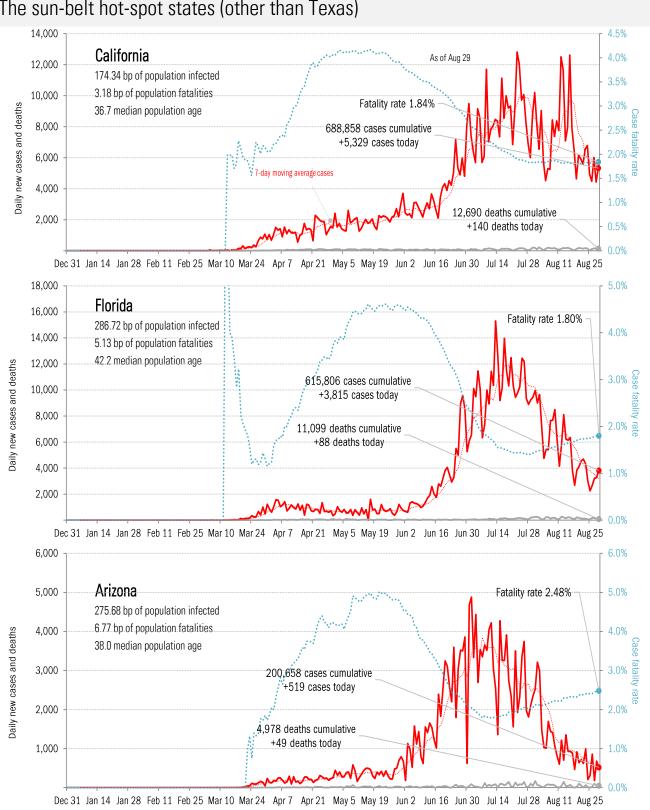

Mar 30 no forecast | Mar 31 no forecast | Apr 1 no forecast | Apr 2 no forecast | Apr 5 no forecast | Apr 7 no forecast | Apr 8 no forecast | Apr 9 no forecast | Apr 12 no forecast | Apr 17 no forecast | Apr 21 no forecast | Apr 22 no forecast | Apr 28 no forecast | Apr 29 no forecast | May 4 no forecast | May 10 no forecast | May 12 no forecast | May 20 no forecast | May 26 no forecast | Jun 5 no forecast | Jun 8 no forecast |  |  |  |  |  |  |  |  |  |  |  |





Source: ECDC, IHME, TrendMacro calculations

#### For this day, versus all model mean predictions



For this day, versus all model mean predictions

As of Aug 29



Dec 31 Jan 14 Jan 28 Feb 11 Feb 25 Mar 10 Mar 24 Apr 7 Apr 21 May 5 May 19 Jun 2 Jun 16 Jun 30 Jul 14 Jul 28 Aug 11 Aug 25

Source: ECDC, TrendMacro calculations



The sun-belt hot-spot states (other than Texas)

Source: ECDC, TrendMacro calculations





Dec 31 Jan 14 Jan 28 Feb 11 Feb 25 Mar 10 Mar 24 Apr 7 Apr 21 May 5 May 19 Jun 2 Jun 16 Jun 30 Jul 14 Jul 28 Aug 11 Aug 25



Dec 31 Jan 14 Jan 28 Feb 11 Feb 25 Mar 10 Mar 24 Apr 7 Apr 21 May 5 May 19 Jun 2 Jun 16 Jun 30 Jul 14 Jul 28 Aug 11 Aug 25

Source: ECDC, TrendMacro calculations









#### Source: ECDC, TrendMacro calculations



Source: ECDC, TrendMacro calculations

## Impact in other hot-spots



Source: ECDC, TrendMacro calculations



Source: ECDC, TrendMacro calculations



Source: ECDC, TrendMacro calculations