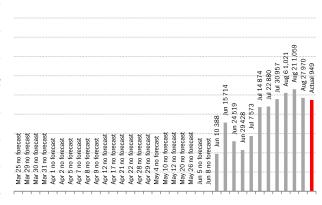

|                    |                    |                    |                    |                   |                   |  |  |  |  |  |  |  |  |  |  |  |
| 25 | Mar 29 no forecast                              | Mar 30 no forecast | Mar 31 no forecast | Apr 1 no forecast | Apr 2 no forecast | Apr 5 no forecast | Apr 7 no forecast | Apr 8 no forecast | Apr 9 no forecast | Apr 12 no forecast | Apr 17 no forecast | Apr 21 no forecast | Apr 22 no forecast | Apr 28 no forecast | Apr 29 no forecast | May 4 no forecast | May 10 no forecast | May 12 no forecast | May 20 no forecast | May 26 no forecast | Jun 5 no forecast | Jun 8 no forecast |  |  |  |  |  |  |  |  |  |  |  |





Source: ECDC, IHME, TrendMacro calculations

#### For this day, versus all model mean predictions



For this day, versus all model mean predictions

As of Aug 29



Dec 31 Jan 14 Jan 28 Feb 11 Feb 25 Mar 10 Mar 24 Apr 7 Apr 21 May 5 May 19 Jun 2 Jun 16 Jun 30 Jul 14 Jul 28 Aug 11 Aug 25

Source: ECDC, TrendMacro calculations



The sun-belt hot-spot states (other than Texas)

Source: ECDC, TrendMacro calculations





Dec 31 Jan 14 Jan 28 Feb 11 Feb 25 Mar 10 Mar 24 Apr 7 Apr 21 May 5 May 19 Jun 2 Jun 16 Jun 30 Jul 14 Jul 28 Aug 11 Aug 25



Dec 31 Jan 14 Jan 28 Feb 11 Feb 25 Mar 10 Mar 24 Apr 7 Apr 21 May 5 May 19 Jun 2 Jun 16 Jun 30 Jul 14 Jul 28 Aug 11 Aug 25

Source: ECDC, TrendMacro calculations









#### Source: ECDC, TrendMacro calculations



Source: ECDC, TrendMacro calculations

## Impact in other hot-spots



Source: ECDC, TrendMacro calculations



Source: ECDC, TrendMa