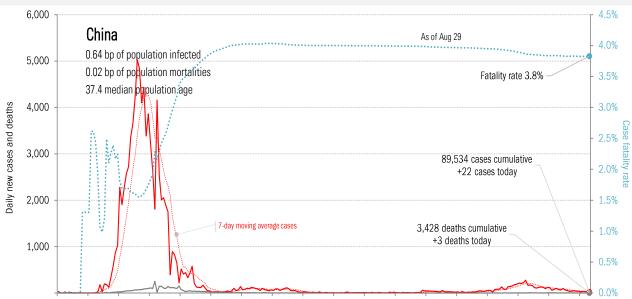

forecast | Apr 7 no forecast | Apr 8 no forecast | Apr 9 no forecast | Apr 12 no forecast | Apr 17 no forecast | Apr 21 no forecast | Apr 22 no forecast | Apr 28 no forecast | Apr 29 no forecast | May 4 no forecast | May 10 no forecast | May 12 no forecast | May 20 no forecast | May 26 no forecast | Jun 5 no forecast | Jun 8 no forecast |  |  |  |  |  |  |  |  |  |  |  |





Source: ECDC, IHME, TrendMacro calculations

#### For this day, versus all model mean predictions



For this day, versus all model mean predictions

As of Aug 29



Dec 31 Jan 14 Jan 28 Feb 11 Feb 25 Mar 10 Mar 24 Apr 7 Apr 21 May 5 May 19 Jun 2 Jun 16 Jun 30 Jul 14 Jul 28 Aug 11 Aug 25

Source: ECDC, TrendMacro calculations



The sun-belt hot-spot states (other than Texas)

Source: ECDC, TrendMacro calculations





Dec 31 Jan 14 Jan 28 Feb 11 Feb 25 Mar 10 Mar 24 Apr 7 Apr 21 May 5 May 19 Jun 2 Jun 16 Jun 30 Jul 14 Jul 28 Aug 11 Aug 25



Dec 31 Jan 14 Jan 28 Feb 11 Feb 25 Mar 10 Mar 24 Apr 7 Apr 21 May 5 May 19 Jun 2 Jun 16 Jun 30 Jul 14 Jul 28 Aug 11 Aug 25

Source: ECDC, TrendMacro calculations









#### Source: ECDC, TrendMacro calculations



Source: ECDC, TrendMacro calculations

## Impact in other hot-spots



Source: ECDC, TrendMacro calculations



Source: ECDC, TrendMacro calculations



Source: ECDC, TrendMacro calculations