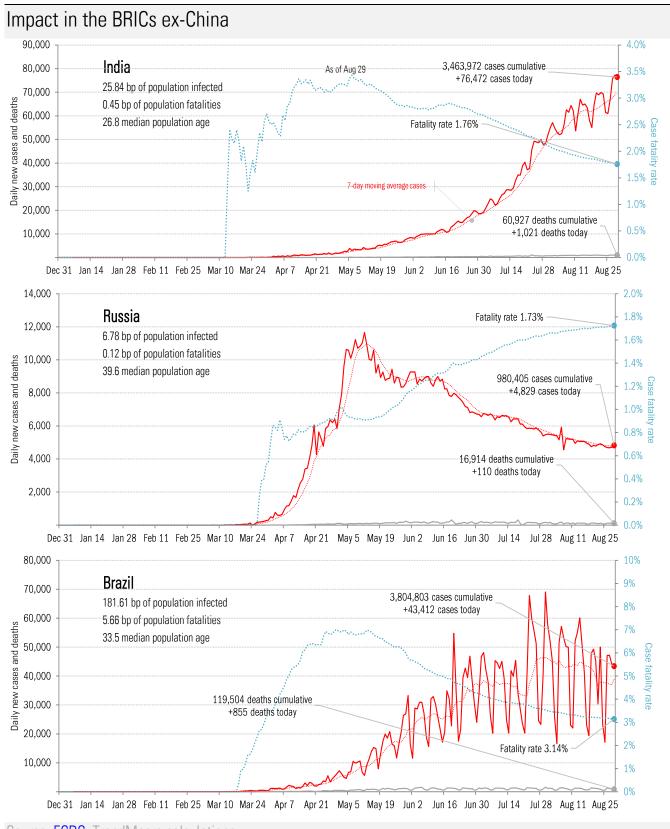

odel mean predictions



For this day, versus all model mean predictions

As of Aug 29



Dec 31 Jan 14 Jan 28 Feb 11 Feb 25 Mar 10 Mar 24 Apr 7 Apr 21 May 5 May 19 Jun 2 Jun 16 Jun 30 Jul 14 Jul 28 Aug 11 Aug 25

Source: ECDC, TrendMacro calculations



The sun-belt hot-spot states (other than Texas)

Source: ECDC, TrendMacro calculations





Dec 31 Jan 14 Jan 28 Feb 11 Feb 25 Mar 10 Mar 24 Apr 7 Apr 21 May 5 May 19 Jun 2 Jun 16 Jun 30 Jul 14 Jul 28 Aug 11 Aug 25



Dec 31 Jan 14 Jan 28 Feb 11 Feb 25 Mar 10 Mar 24 Apr 7 Apr 21 May 5 May 19 Jun 2 Jun 16 Jun 30 Jul 14 Jul 28 Aug 11 Aug 25

Source: ECDC, TrendMacro calculations









#### Source: ECDC, TrendMacro calculations



Source: ECDC, TrendMacro calculations

## Impact in other hot-spots



Source: ECDC, TrendMacro calculations



Source: ECDC, TrendMacro calculations



Source: ECDC, TrendMacro calculations