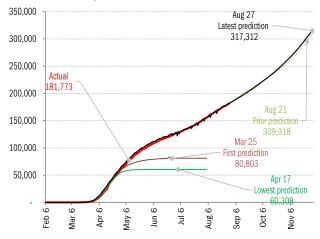

14-day "downward trajectory" in new cases *14-day moving average, last 14 days Most recent value displayed* • High • Low Downward trajectory Five best Upward trajectory Five worst



Source: Covid Tracking Project, TrendMacro calculations

Alt requirement to <u>Open Up America Again</u>: 14-day "downward trajectory" in pos tests *14-day moving average, last 14 days Most recent value displayed* • High • Low Downward trajectory Five best Upward trajectory Five worst



Source: Covid Tracking Project, TrendMacro calculations

## Reality-checking the models: actuals versus IHME predictions

#### New daily fatalities

Actual versus first, highest, lowest and latest model mean predictions



#### **Cumulative fatalities**

Actual versus first, highest, lowest and latest model mean predictions



|    | For this day, versus all model mean predictions |                    |                    |                   |                   |                   |                   |                   |                   | 8,590              | 10/101 100 / DI    | Jun 24 158,/32     | 21                 | Jul / 164,218      | Jul 14 1/8,283     | 9/1/8/1/9         | 180,               | 0 182,             | 21 181,9           | Aug 27 181,556     |                   |                   |  |  |  |  |  |  |  |  |  |  |  |
|----|-------------------------------------------------|--------------------|--------------------|-------------------|-------------------|-------------------|-------------------|-------------------|-------------------|--------------------|--------------------|----------------