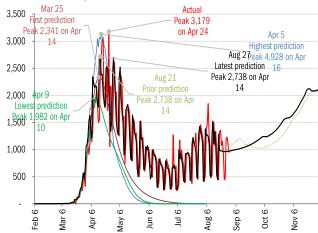

ulations







Source: <u>ECDC</u>, TrendMacro calculations

Requirement to <u>Open Up America Again</u>: 14-day "downward trajectory" in new cases *14-day moving average, last 14 days Most recent value displayed* • High • Low Downward trajectory Five best Upward trajectory Five worst



Source: Covid Tracking Project, TrendMacro calculations

Alt requirement to <u>Open Up America Again</u>: 14-day "downward trajectory" in pos tests *14-day moving average, last 14 days Most recent value displayed* • High • Low Downward trajectory Five best Upward trajectory Five worst



Source: Covid Tracking Project, TrendMacro calculations

## Reality-checking the models: actuals versus IHME predictions

#### New daily fatalities

Actual versus first, highest, lowest and latest model mean predictions



#### **Cumulative fatalities**

Actual versus first, highest, lowest and latest model mean predictions



|    | For this day, versus all model mean predictions |                    |                    |                   |                   |                   |                   |                   |                   | 8,590              | 10/101 100 / DI    | Jun 24 158,/32     | 21                 | Jul / 164,218      | Jul 14 1/8,283     | 9/1/8/1/9         | 180,               | 0 182,             | 21 181,9           | Aug 27 181,556     |                   |                   |  |  |  |  |  |  |  |  |  |  |  |
|----|-------------------------------------------------|--------------------|--------------------|-------------------|-------------------|-------------------|------------