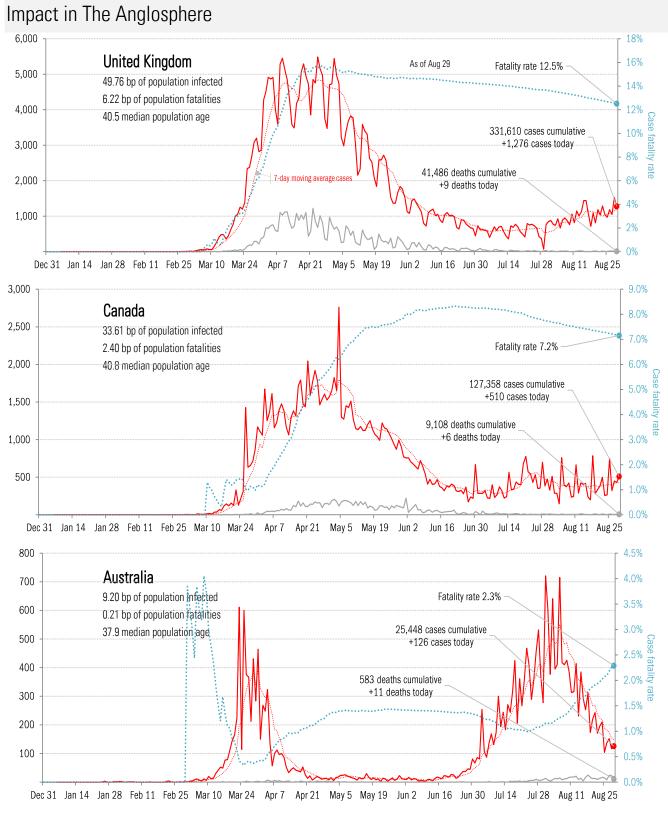

t | Jun 5 no forecast | Jun 8 no forecast |  |  |  |  |  |  |  |  |  |  |  |





Source: ECDC, IHME, TrendMacro calculations

#### For this day, versus all model mean predictions



For this day, versus all model mean predictions

As of Aug 29



Dec 31 Jan 14 Jan 28 Feb 11 Feb 25 Mar 10 Mar 24 Apr 7 Apr 21 May 5 May 19 Jun 2 Jun 16 Jun 30 Jul 14 Jul 28 Aug 11 Aug 25

Source: ECDC, TrendMacro calculations



The sun-belt hot-spot states (other than Texas)

Source: ECDC, TrendMacro calculations





Dec 31 Jan 14 Jan 28 Feb 11 Feb 25 Mar 10 Mar 24 Apr 7 Apr 21 May 5 May 19 Jun 2 Jun 16 Jun 30 Jul 14 Jul 28 Aug 11 Aug 25



Dec 31 Jan 14 Jan 28 Feb 11 Feb 25 Mar 10 Mar 24 Apr 7 Apr 21 May 5 May 19 Jun 2 Jun 16 Jun 30 Jul 14 Jul 28 Aug 11 Aug 25

Source: ECDC, TrendMacro calculations









#### Source: ECDC, TrendMacro calculations



Source: ECDC, TrendMacro calculations

## Impact in other hot-spots



Source: ECDC, TrendMacro calculations



Source: ECDC, TrendMacro calculations



Source: ECDC, TrendMacro calculations