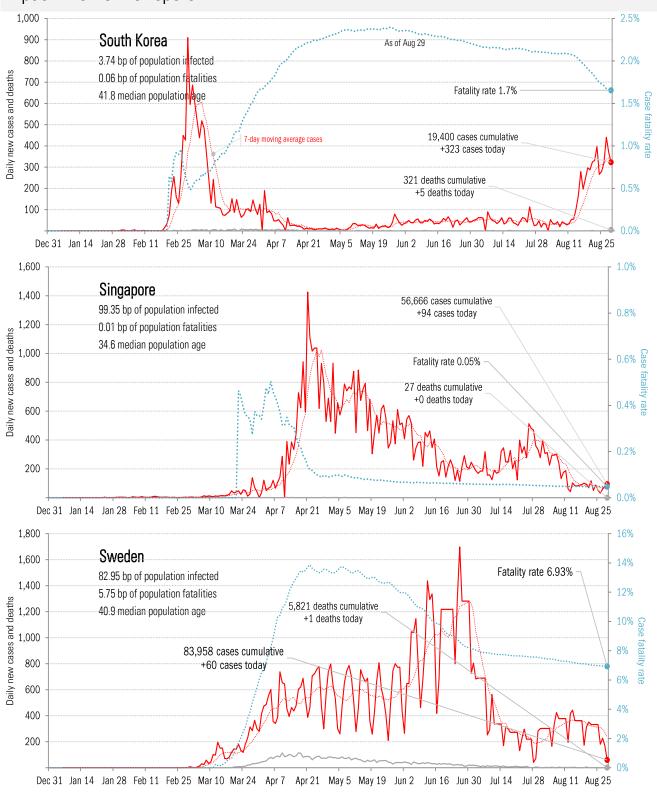

ulations

#### For this day, versus all model mean predictions



For this day, versus all model mean predictions

As of Aug 29



Dec 31 Jan 14 Jan 28 Feb 11 Feb 25 Mar 10 Mar 24 Apr 7 Apr 21 May 5 May 19 Jun 2 Jun 16 Jun 30 Jul 14 Jul 28 Aug 11 Aug 25

Source: ECDC, TrendMacro calculations



The sun-belt hot-spot states (other than Texas)

Source: ECDC, TrendMacro calculations





Dec 31 Jan 14 Jan 28 Feb 11 Feb 25 Mar 10 Mar 24 Apr 7 Apr 21 May 5 May 19 Jun 2 Jun 16 Jun 30 Jul 14 Jul 28 Aug 11 Aug 25



Dec 31 Jan 14 Jan 28 Feb 11 Feb 25 Mar 10 Mar 24 Apr 7 Apr 21 May 5 May 19 Jun 2 Jun 16 Jun 30 Jul 14 Jul 28 Aug 11 Aug 25

Source: ECDC, TrendMacro calculations









#### Source: ECDC, TrendMacro calculations



Source: ECDC, TrendMacro calculations

## Impact in other hot-spots



Source: ECDC, TrendMacro calculations



Source: ECDC, TrendMacro calculations



Source: ECDC, TrendMacro calculations