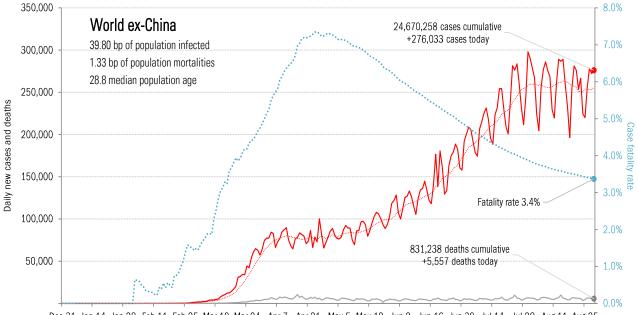

ecast | Apr 22 no forecast | Apr 28 no forecast | Apr 29 no forecast | May 4 no forecast | May 10 no forecast | May 12 no forecast | May 20 no forecast | May 26 no forecast | Jun 5 no forecast | Jun 8 no forecast |  |  |  |  |  |  |  |  |  |  |  |





Source: ECDC, IHME, TrendMacro calculations

#### For this day, versus all model mean predictions



For this day, versus all model mean predictions

As of Aug 29



Dec 31 Jan 14 Jan 28 Feb 11 Feb 25 Mar 10 Mar 24 Apr 7 Apr 21 May 5 May 19 Jun 2 Jun 16 Jun 30 Jul 14 Jul 28 Aug 11 Aug 25

Source: ECDC, TrendMacro calculations



The sun-belt hot-spot states (other than Texas)

Source: ECDC, TrendMacro calculations





Dec 31 Jan 14 Jan 28 Feb 11 Feb 25 Mar 10 Mar 24 Apr 7 Apr 21 May 5 May 19 Jun 2 Jun 16 Jun 30 Jul 14 Jul 28 Aug 11 Aug 25



Dec 31 Jan 14 Jan 28 Feb 11 Feb 25 Mar 10 Mar 24 Apr 7 Apr 21 May 5 May 19 Jun 2 Jun 16 Jun 30 Jul 14 Jul 28 Aug 11 Aug 25

Source: ECDC, TrendMacro calculations









#### Source: ECDC, TrendMacro calculations



Source: ECDC, TrendMacro calculations

## Impact in other hot-spots



Source: ECDC, TrendMacro calculations



Source: ECDC, TrendMacro calculations



Source: ECDC, TrendMacro calculations