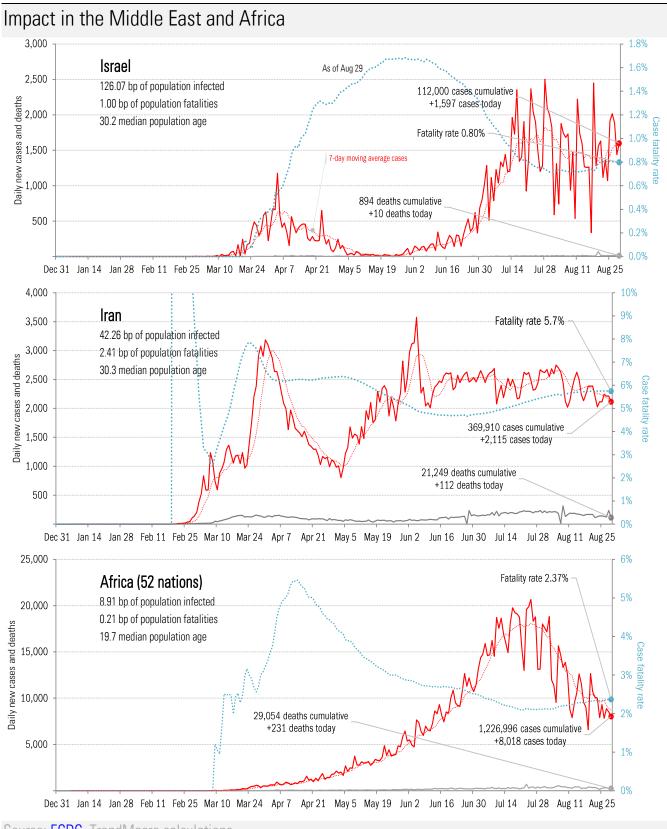

rsus all model mean predictions

As of Aug 29



Dec 31 Jan 14 Jan 28 Feb 11 Feb 25 Mar 10 Mar 24 Apr 7 Apr 21 May 5 May 19 Jun 2 Jun 16 Jun 30 Jul 14 Jul 28 Aug 11 Aug 25

Source: ECDC, TrendMacro calculations



The sun-belt hot-spot states (other than Texas)

Source: ECDC, TrendMacro calculations





Dec 31 Jan 14 Jan 28 Feb 11 Feb 25 Mar 10 Mar 24 Apr 7 Apr 21 May 5 May 19 Jun 2 Jun 16 Jun 30 Jul 14 Jul 28 Aug 11 Aug 25



Dec 31 Jan 14 Jan 28 Feb 11 Feb 25 Mar 10 Mar 24 Apr 7 Apr 21 May 5 May 19 Jun 2 Jun 16 Jun 30 Jul 14 Jul 28 Aug 11 Aug 25

Source: ECDC, TrendMacro calculations









#### Source: ECDC, TrendMacro calculations



Source: ECDC, TrendMacro calculations

## Impact in other hot-spots



Source: ECDC, TrendMacro calculations



Source: ECDC, TrendMacro calculations



Source: ECDC, TrendMacro calculations