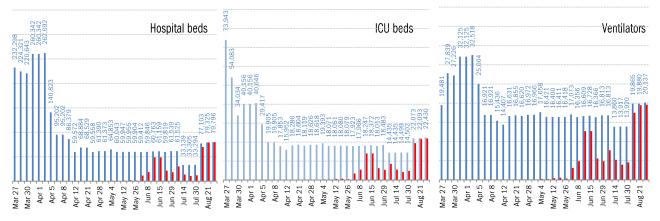

|                    |                    |                    |                    |                   |                    |                    |                    |                    |                   |                   |  |  |  |  |  |  |  |  |  |  |  |
| 25 | Mar 29 no forecast                              | Mar 30 no forecast | Mar 31 no forecast | Apr 1 no forecast | Apr 2 no forecast | Apr 5 no forecast | Apr 7 no forecast | Apr 8 no forecast | Apr 9 no forecast | Apr 12 no forecast | Apr 17 no forecast | Apr 21 no forecast | Apr 22 no forecast | Apr 28 no forecast | Apr 29 no forecast | May 4 no forecast | May 10 no forecast | May 12 no forecast | May 20 no forecast | May 26 no forecast | Jun 5 no forecast | Jun 8 no forecast |  |  |  |  |  |  |  |  |  |  |  |





Source: ECDC, IHME, TrendMacro calculations

#### For this day, versus all model mean predictions



For this day, versus all model mean predictions

As of Aug 29



Dec 31 Jan 14 Jan 28 Feb 11 Feb 25 Mar 10 Mar 24 Apr 7 Apr 21 May 5 May 19 Jun 2 Jun 16 Jun 30 Jul 14 Jul 28 Aug 11 Aug 25

Source: ECDC, TrendMacro calculations



The sun-belt hot-spot states (other than Texas)

Source: ECDC, TrendMacro calculations





Dec 31 Jan 14 Jan 28 Feb 11 Feb 25 Mar 10 Mar 24 Apr 7 Apr 21 May 5 May 19 Jun 2 Jun 16 Jun 30 Jul 14 Jul 28 Aug 11 Aug 25



Dec 31 Jan 14 Jan 28 Feb 11 Feb 25 Mar 10 Mar 24 Apr 7 Apr 21 May 5 May 19 Jun 2 Jun 16 Jun 30 Jul 14 Jul 28 Aug 11 Aug 25

Source: ECDC, TrendMacro calculations









#### Source: ECDC, TrendMacro calculations



Source: ECDC, TrendMacro calcula