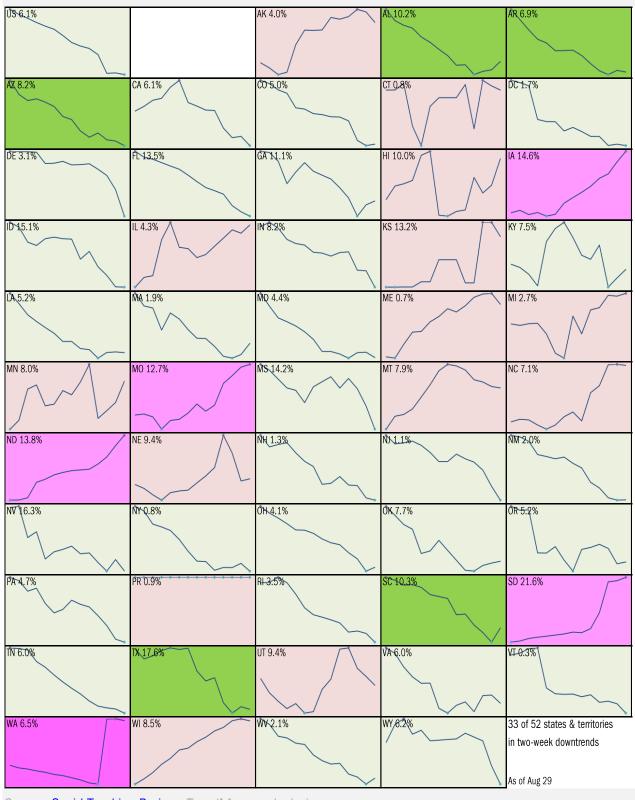

ursing Homes for COVID-19 Relief Funding

*Department of Health and Human Services* August 27, 2020

## Meme of day



Source: Our beloved clients, and Power Line blog "The Week in Cartoons"



Source: ECDC, TrendMacro calculations







Source: <u>ECDC</u>, TrendMacro calculations

Requirement to <u>Open Up America Again</u>: 14-day "downward trajectory" in new cases *14-day moving average, last 14 days Most recent value displayed* • High • Low Downward trajectory Five best Upward trajectory Five worst



Source: Covid Tracking Project, TrendMacro calculations

Alt requirement to <u>Open Up America Again</u>: 14-day "downward trajectory" in pos tests *14-day moving average, last 14 days Most recent value displayed* • High • Low Downward trajectory Five best Upward trajectory Five worst



Source: Covid Tracking Project, TrendMacro calculations

## Reality-checking the models: actuals versus IHME predictions

#### New daily fatalities

Actual versus first, highest, lowest and latest model mean predictions



#### **Cumulative fatalities**

Actual versus first, highest, lowest and latest model mean predictions



|    | For this day, versus all model mean predictions |                    |                    |                   |                   |                   |                   |                   |                   | 8,590              | 10/101 100 / DI    | Jun 24 158,/32     | 21                 | Jul / 164,218      | Jul 14 1/8,283     | 9/1/8/1/9         | 180,               | 0 182,             | 21 181,9           | Aug 27 181,556     |                   |