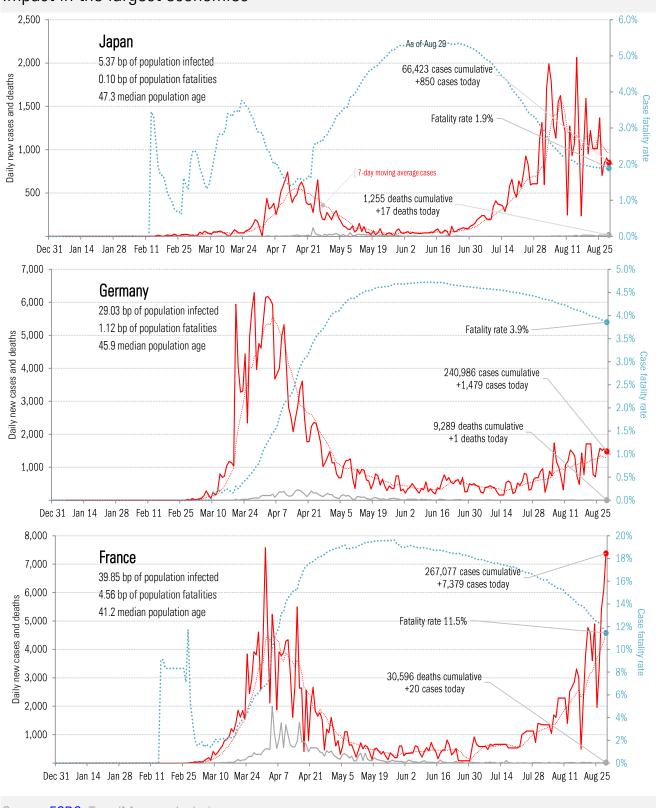

ecast | Jun 5 no forecast | Jun 8 no forecast |  |  |  |  |  |  |  |  |  |  |  |





Source: ECDC, IHME, TrendMacro calculations

#### For this day, versus all model mean predictions



For this day, versus all model mean predictions

As of Aug 29



Dec 31 Jan 14 Jan 28 Feb 11 Feb 25 Mar 10 Mar 24 Apr 7 Apr 21 May 5 May 19 Jun 2 Jun 16 Jun 30 Jul 14 Jul 28 Aug 11 Aug 25

Source: ECDC, TrendMacro calculations



The sun-belt hot-spot states (other than Texas)

Source: ECDC, TrendMacro calculations





Dec 31 Jan 14 Jan 28 Feb 11 Feb 25 Mar 10 Mar 24 Apr 7 Apr 21 May 5 May 19 Jun 2 Jun 16 Jun 30 Jul 14 Jul 28 Aug 11 Aug 25



Dec 31 Jan 14 Jan 28 Feb 11 Feb 25 Mar 10 Mar 24 Apr 7 Apr 21 May 5 May 19 Jun 2 Jun 16 Jun 30 Jul 14 Jul 28 Aug 11 Aug 25

Source: ECDC, TrendMacro calculations









#### Source: ECDC, TrendMacro calculations



Source: ECDC, TrendMacro calculations

## Impact in other hot-spots



Source: ECDC, TrendMacro calculations



Source: ECDC, TrendMacro calculations



Source: ECDC, TrendMacro calculations