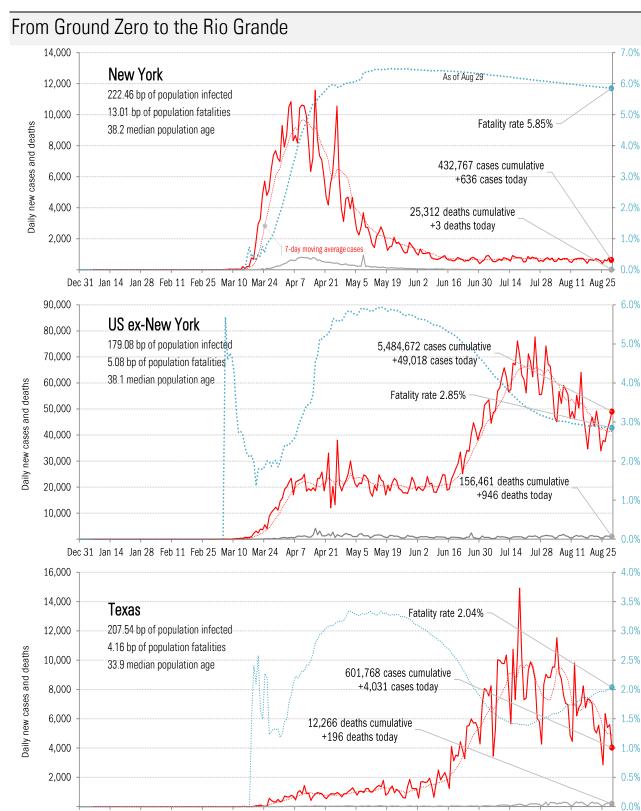

|                    |                   |                   |  |  |  |  |  |  |  |  |  |  |  |
| 25 | Mar 29 no forecast                              | Mar 30 no forecast | Mar 31 no forecast | Apr 1 no forecast | Apr 2 no forecast | Apr 5 no forecast | Apr 7 no forecast | Apr 8 no forecast | Apr 9 no forecast | Apr 12 no forecast | Apr 17 no forecast | Apr 21 no forecast | Apr 22 no forecast | Apr 28 no forecast | Apr 29 no forecast | May 4 no forecast | May 10 no forecast | May 12 no forecast | May 20 no forecast | May 26 no forecast | Jun 5 no forecast | Jun 8 no forecast |  |  |  |  |  |  |  |  |  |  |  |





Source: ECDC, IHME, TrendMacro calculations

#### For this day, versus all model mean predictions



For this day, versus all model mean predictions

As of Aug 29



Dec 31 Jan 14 Jan 28 Feb 11 Feb 25 Mar 10 Mar 24 Apr 7 Apr 21 May 5 May 19 Jun 2 Jun 16 Jun 30 Jul 14 Jul 28 Aug 11 Aug 25

Source: ECDC, TrendMacro calculations



The sun-belt hot-spot states (other than Texas)

Source: ECDC, TrendMacro calculations





Dec 31 Jan 14 Jan 28 Feb 11 Feb 25 Mar 10 Mar 24 Apr 7 Apr 21 May 5 May 19 Jun 2 Jun 16 Jun 30 Jul 14 Jul 28 Aug 11 Aug 25



Dec 31 Jan 14 Jan 28 Feb 11 Feb 25 Mar 10 Mar 24 Apr 7 Apr 21 May 5 May 19 Jun 2 Jun 16 Jun 30 Jul 14 Jul 28 Aug 11 Aug 25

Source: ECDC, TrendMacro calculations









#### Source: ECDC, TrendMacro calculations



Source: ECDC, TrendMacro calculations

## Impact in other hot-spots



Source: ECDC, TrendMacro calculations



Source: ECDC, TrendMacro calculations



Source: ECDC, TrendMacro calculations