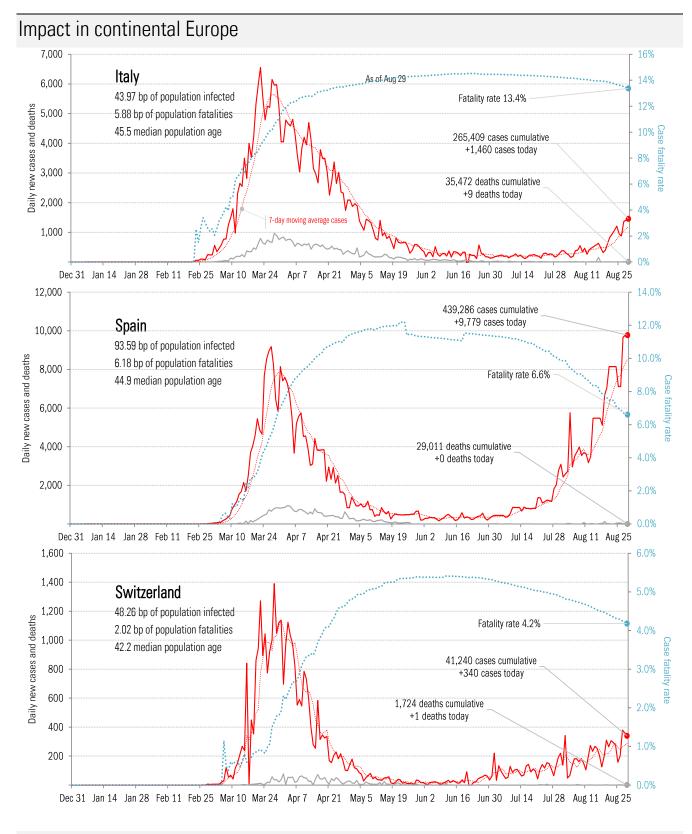

|  |  |  |  |  |  |  |  |  |





Source: ECDC, IHME, TrendMacro calculations

#### For this day, versus all model mean predictions



For this day, versus all model mean predictions

As of Aug 29



Dec 31 Jan 14 Jan 28 Feb 11 Feb 25 Mar 10 Mar 24 Apr 7 Apr 21 May 5 May 19 Jun 2 Jun 16 Jun 30 Jul 14 Jul 28 Aug 11 Aug 25

Source: ECDC, TrendMacro calculations



The sun-belt hot-spot states (other than Texas)

Source: ECDC, TrendMacro calculations





Dec 31 Jan 14 Jan 28 Feb 11 Feb 25 Mar 10 Mar 24 Apr 7 Apr 21 May 5 May 19 Jun 2 Jun 16 Jun 30 Jul 14 Jul 28 Aug 11 Aug 25



Dec 31 Jan 14 Jan 28 Feb 11 Feb 25 Mar 10 Mar 24 Apr 7 Apr 21 May 5 May 19 Jun 2 Jun 16 Jun 30 Jul 14 Jul 28 Aug 11 Aug 25

Source: ECDC, TrendMacro calculations









#### Source: ECDC, TrendMacro calculations



Source: ECDC, TrendMacro calculations

## Impact in other hot-spots



Source: ECDC, TrendMacro calculations



Source: ECDC, TrendMacro calculations



Source: ECDC, TrendMacro calculations