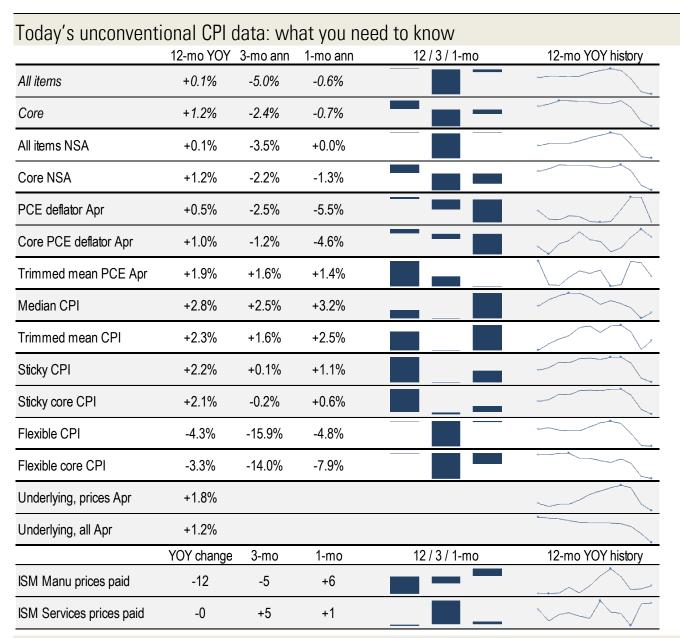

## **Data Insights: Unconventional Consumer Price Indices**

Wednesday, June 10, 2020

Source: BLS, BEA, ISM, Cleveland Fed, Atlanta Fed, New York Fed, Dallas Fed, TrendMacro calculations