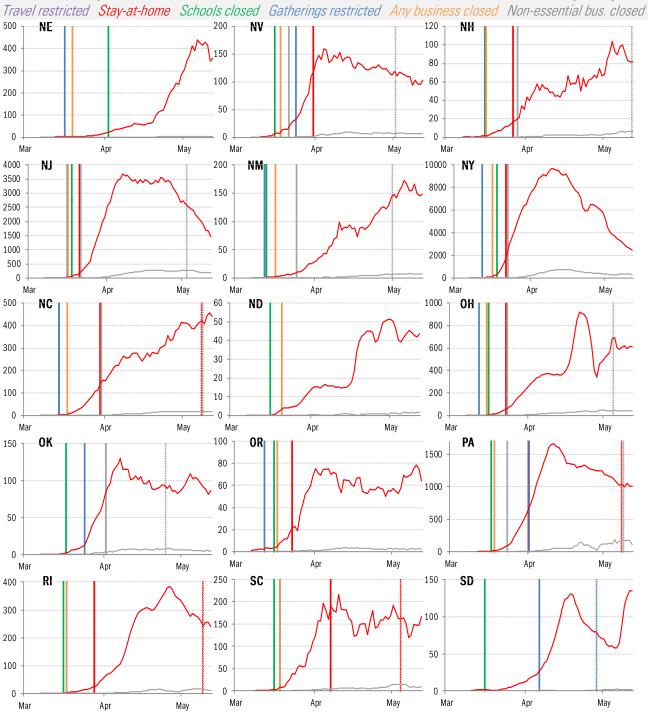

US states daily confirmed cases and fatalities vs dates of lockdown mandates and open-up

Travel restricted Stay-at-home Schools closed Gatherings restricted Any business closed Non-essential bus. closed

Source: Covid Tracking Project, IHME, TrendMacro calculations

Source: Covid Tracking Project, IHME, TrendMacro calculations

Source: Covid Tracking Project, IHME, TrendMacro calculations