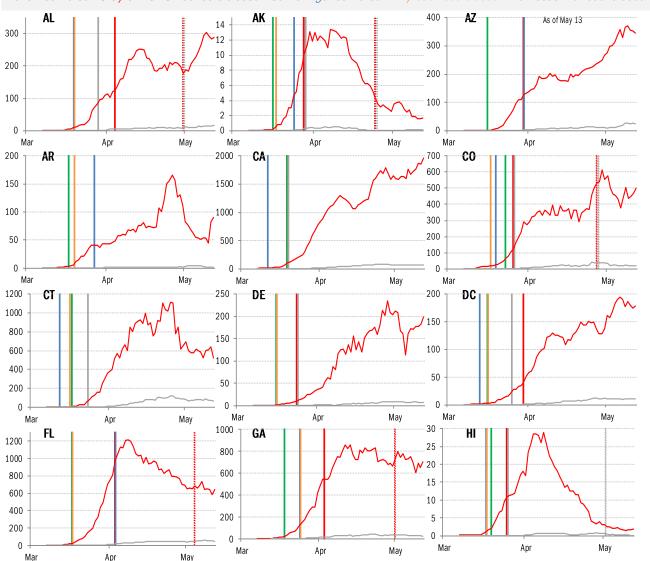

## US states daily confirmed cases and fatalities (7-day MA) *versus* dates of lockdown mandates (solid vertical lines) and open-up (dotted lines)

Travel restricted Stay-at-home Schools closed Gatherings restricted Any business closed Non-essential bus. closed

Source: Covid Tracking Project, IHME, TrendMacro calculations