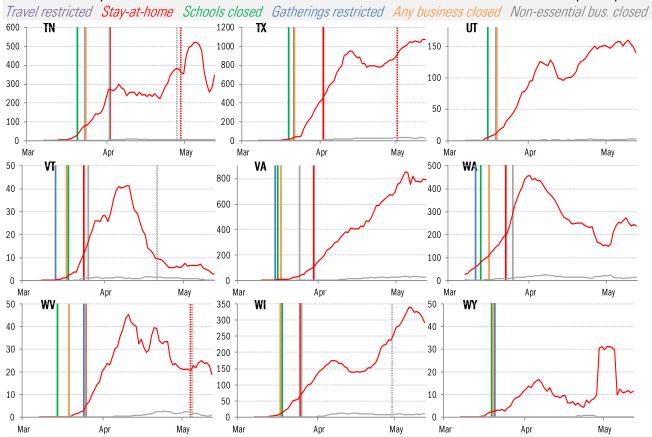

US states daily confirmed cases and fatalities vs dates of lockdown mandates and open-up

Travel restricted Stay-at-home Schools closed Gatherings restricted Any business closed Non-essential bus. closed

Source: Covid Tracking Project, IHME, TrendMacro calculations

Source: Covid Tracking Project, IHME, TrendMacro calculations

Source: Covid Tracking Project, IHME, TrendMacro calculations