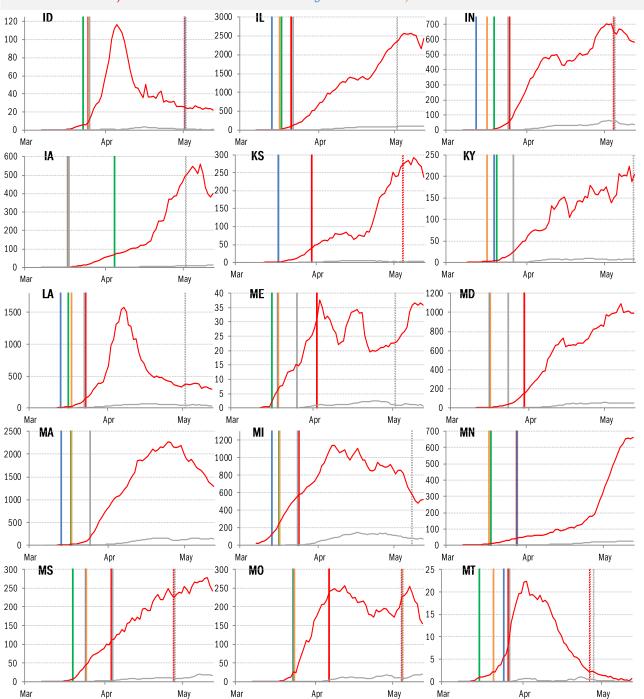

US states daily confirmed cases and fatalities vs dates of lockdown mandates and open-up

Travel restricted Stay-at-home Schools closed Gatherings restricted Any business closed Non-essential bus. closed

Source: Covid Tracking Project, IHME, TrendMacro calculations

Source: Covid Tracking Project, IHME, TrendMacro calculations

Source: Covid Tracking Project, IHME, TrendMacro calculations