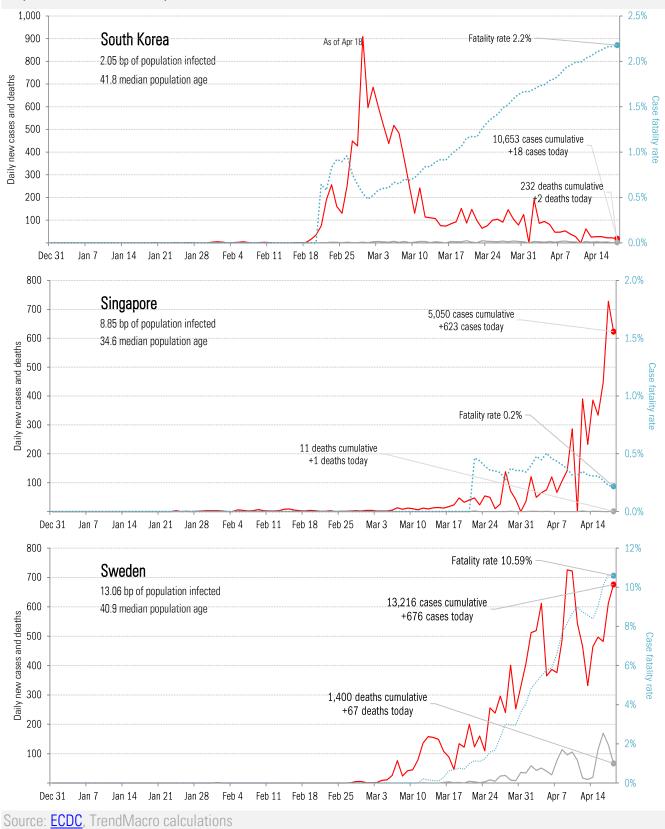

## The global scorecard

### For more information contact us:

Source: ECDC, TrendMacro calculations

40,000

30,000

20,000

10,000

Donald Luskin: 312 273 6766 don@trendmacro.com

Thomas Demas: 704 552 3625 tdemas@trendmacro.com

Dec 31 Jan 7 Jan 14 Jan 21 Jan 28 Feb 4 Feb 11 Feb 18 Feb 25 Mar 3 Mar 10 Mar 17 Mar 24 Mar 31 Apr 7 Apr 14