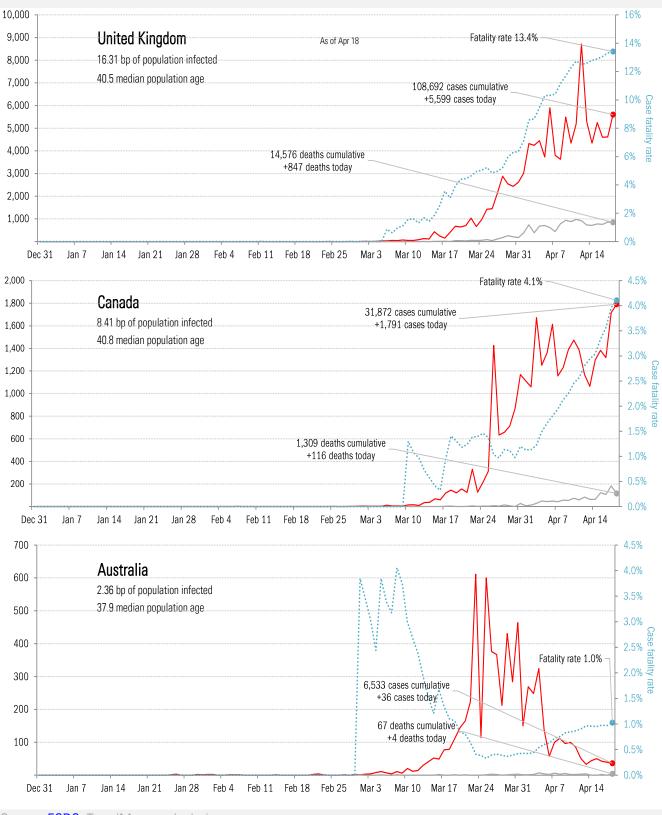

## The global scorecard

### For more information contact us:

Source: ECDC, TrendMacro calculations

40,000

30,000

20,000

10,000

Donald Luskin: 312 273 6766 don@trendmacro.com

Thomas Demas: 704 552 3625 tdemas@trendmacro.com

Dec 31 Jan 7 Jan 14 Jan 21 Jan 28 Feb 4 Feb 11 Feb 18 Feb 25 Mar 3 Mar 10 Mar 17 Mar 24 Mar 31 Apr 7 Apr 14