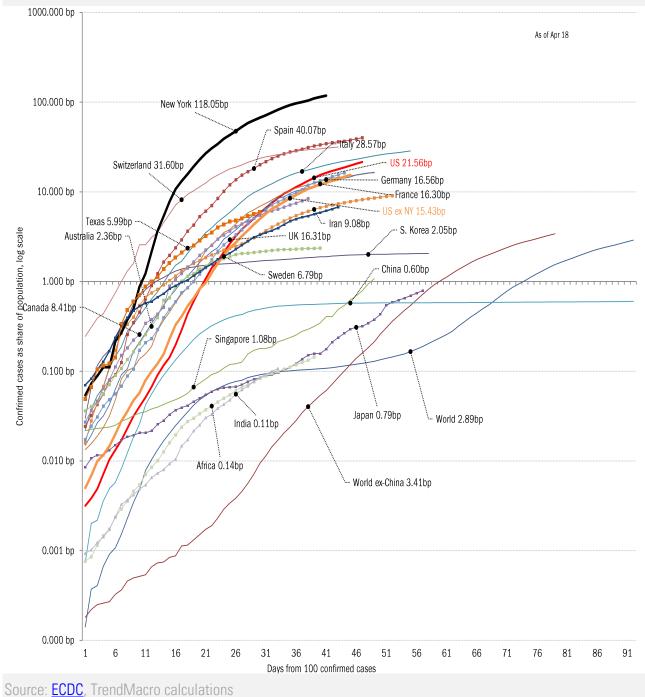

</u>

Andrew Bogan *Wall Street Journal* April 17, 2020

## Parachute use to prevent death and major trauma related to gravitational challenge: systematic review of randomised controlled trials

Gordon C S Smith and Jill P Pell *BMJ* December 18, 2003

## <u>Governor Abbott Issues Executive Order Establishing</u> <u>Strike Force To Open Texas</u>

*State of Texas* April 17, 2020

## Public Health Principles for a Phased Reopening During COVID-19: Guidance for Governors

Caitlin Riverse et al. *Johns Hopkins Center for Health Security* April 15, 2020

## When Should The Shutdowns End?

John Hinderaker *Powerline Blog* April 17, 2020

# Meme of the day

# When bartenders find new jobs after all the bars close down



Source: Our beloved clients, and Power Line blog "The Week in Cartoons"





The coronavirus <u>mortality</u> accelerometer ... tracking the world's fatality curves *Share of deceased population from day of first fatality* 



Source: **<u>ECDC</u>**, TrendMacro calculations

# Our most reliable evidence of slowing the Moore's law of Covid-2019 *Vertical: number of days it takes to double deaths Horizontal: days from first death* Progress means seeing the line move up and to the right...

Extrapolated between actual doubling points. The most anomalous extrapolations are smoothed.



Source: <u>ECDC</u>, TrendMacro calculations



Source: Covid Tracking Project, TrendMacro calculations

# Reality-checking the models: actual fatalities versus IHME predictions

#### New daily fatalities

Actual versus first, highest and latest model mean predictions



For this day,