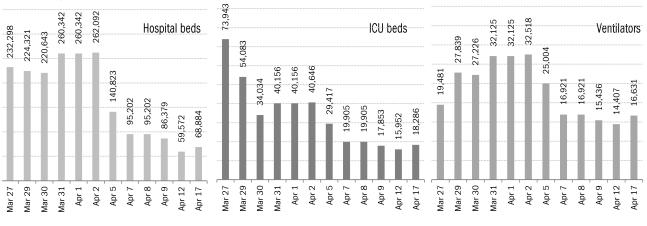

s means seeing the line move up and to the right...

Extrapolated between actual doubling points. The most anomalous extrapolations are smoothed.



Source: <u>ECDC</u>, TrendMacro calculations



Source: Covid Tracking Project, TrendMacro calculations

# Reality-checking the models: actual fatalities versus IHME predictions

#### New daily fatalities

Actual versus first, highest and latest model mean predictions



For this day, versus all model mean predictions

As of Apr 18

Actual 37,054

Apr 17 34,897

Apr 12 33,519 Apr 9 32,908



Mar 31 40,22

Mar 26 38,448 Mar 27 38,448

Mar 29 36,315

Mar 30 35,640

Mar 25 38,448

Apr 5 46,35

Apr 7 35,553

Apr 8 35,553

Apr 2 40,544

Apr 1 40,221

#### **Cumulative fatalities**



Healthcare system stress, peak estimated at each model revision



Source: ECDC, TrendMacro calculations



## From Ground Zero to the Rio Grande

Source: ECDC, TrendMacro calculations





Source: ECDC, TrendMacro calculations

# Impact in the largest economies



Source: ECDC, TrendMacro calculations

# Impact in The Anglosphere



Source: ECDC, TrendMacro calculations

# Impact in continental Europe



Source: ECDC, TrendMacro calculations

# Impact in other hot-spots



# Impact in the fragile emerging world



Source: ECDC, TrendMacro calculations