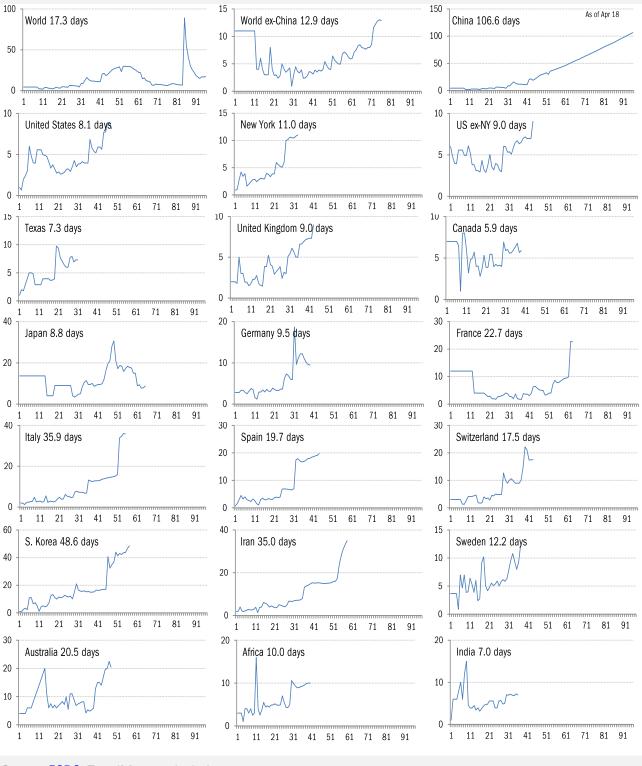

Center for Health Security* April 15, 2020

## When Should The Shutdowns End?

John Hinderaker *Powerline Blog* April 17, 2020

# Meme of the day

# When bartenders find new jobs after all the bars close down



Source: Our beloved clients, and Power Line blog "The Week in Cartoons"





The coronavirus <u>mortality</u> accelerometer ... tracking the world's fatality curves *Share of deceased population from day of first fatality* 



Source: **<u>ECDC</u>**, TrendMacro calculations

# Our most reliable evidence of slowing the Moore's law of Covid-2019 *Vertical: number of days it takes to double deaths Horizontal: days from first death* Progress means seeing the line move up and to the right...

Extrapolated between actual doubling points. The most anomalous extrapolations are smoothed.



Source: <u>ECDC</u>, TrendMacro calculations



Source: Covid Tracking Project, TrendMacro calculations

# Reality-checking the models: actual fatalities versus IHME predictions

#### New daily fatalities

Actual versus first, highest and latest model mean predictions



For this day, versus all model mean predictions

As of Apr 18

Actual 37,054

Apr 17 34,897

Apr 12 33,519 Apr 9 32,908



Mar 31 40,22

Mar 26 38,448 Mar 27 38,448

Mar 29 36,315

Mar 30 35,640

Mar 25 38,448

Apr 5 46,35

Apr 7 35,553

Apr 8 35,553

Apr 2 40,544

Apr 1 40,221

#### **Cumulative fatalities**



Healthcare system stress, peak estimated at each model revision



Source: ECDC, TrendMacro calculations



## From Ground Zero to the Rio Grande

Source: ECDC, TrendMacro calculations





Source: ECDC, TrendMac