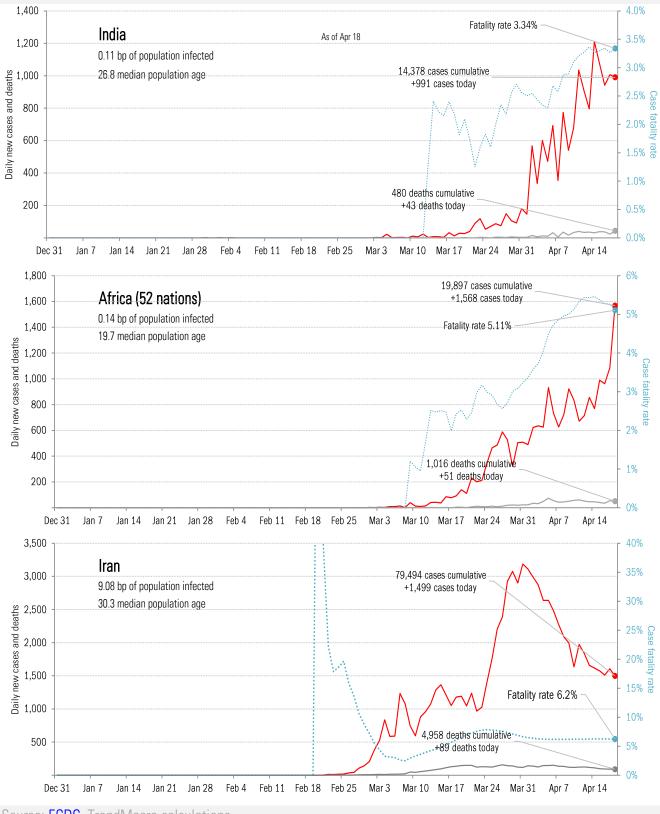

## The global scorecard

Dec 31 Jan 7 Jan 14 Jan 21 Jan 28 Feb 4 Feb 11 Feb 18 Feb 25 Mar 3 Mar 10 Mar 17 Mar 24 Mar 31 Apr 7 Apr 14