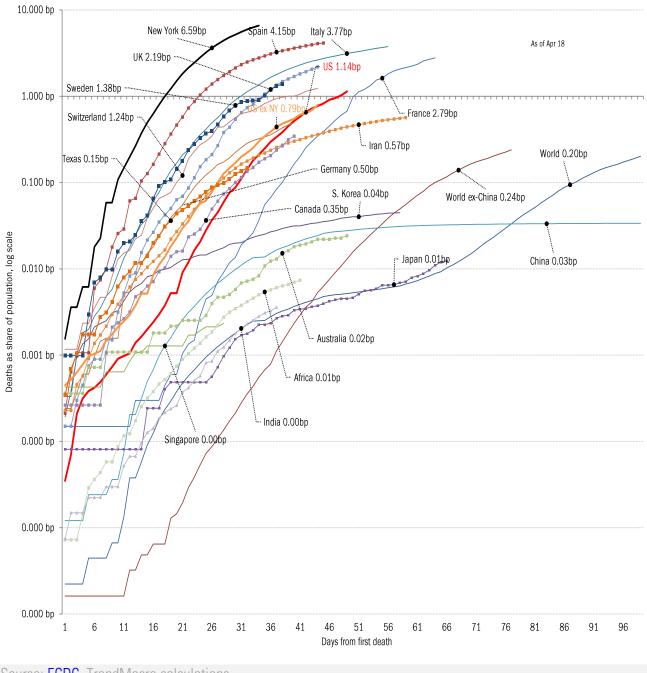

atic review of randomised controlled trials

Gordon C S Smith and Jill P Pell *BMJ* December 18, 2003

## <u>Governor Abbott Issues Executive Order Establishing</u> <u>Strike Force To Open Texas</u>

*State of Texas* April 17, 2020

## Public Health Principles for a Phased Reopening During COVID-19: Guidance for Governors

Caitlin Riverse et al. *Johns Hopkins Center for Health Security* April 15, 2020

## When Should The Shutdowns End?

John Hinderaker *Powerline Blog* April 17, 2020

# Meme of the day

# When bartenders find new jobs after all the bars close down



Source: Our beloved clients, and Power Line blog "The Week in Cartoons"





The coronavirus <u>mortality</u> accelerometer ... tracking the world's fatality curves *Share of deceased population from day of first fatality* 



Source: **<u>ECDC</u>**, TrendMacro calculations

# Our most reliable evidence of slowing the Moore's law of Covid-2019 *Vertical: number of days it takes to double deaths Horizontal: days from first death* Progress means seeing the line move up and to the right...

Extrapolated between actual doubling points. The most anomalous extrapolations are smoothed.



Source: <u>ECDC</u>, TrendMacro calculations



Source: Covid Tracking Project, TrendMacro calculations

# Reality-checking the models: actual fatalities versus IHME predictions

#### New daily fatalities

Actual versus first, highest and latest model mean predictions



For this day, versus all model mean predictions

As of Apr 18

Actual 37,054

Apr 17 34,897

Apr 12 33,519 Apr 9 32,908



Mar 31 40,22

Mar 26 38,448 Mar 27 38,44