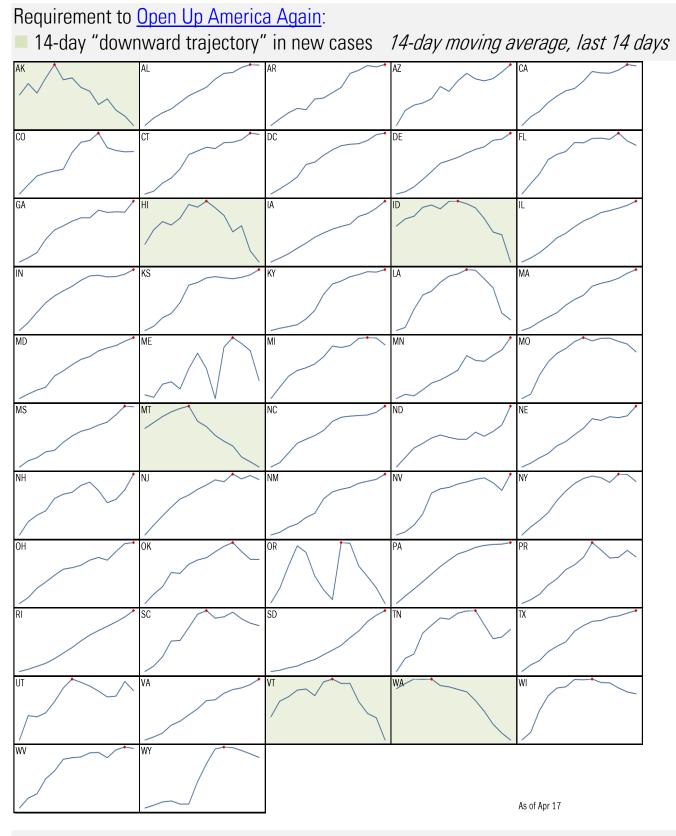

hen Should The Shutdowns End?

John Hinderaker *Powerline Blog* April 17, 2020

# Meme of the day

# When bartenders find new jobs after all the bars close down



Source: Our beloved clients, and Power Line blog "The Week in Cartoons"





The coronavirus <u>mortality</u> accelerometer ... tracking the world's fatality curves *Share of deceased population from day of first fatality* 



Source: **<u>ECDC</u>**, TrendMacro calculations

# Our most reliable evidence of slowing the Moore's law of Covid-2019 *Vertical: number of days it takes to double deaths Horizontal: days from first death* Progress means seeing the line move up and to the right...

Extrapolated between actual doubling points. The most anomalous extrapolations are smoothed.



Source: <u>ECDC</u>, TrendMacro calculations



Source: Covid Tracking Project, TrendMacro calculations

# Reality-checking the models: actual fatalities versus IHME predictions

#### New daily fatalities

Actual versus first, highest and latest model mean predictions



For this day, versus all model mean predictions

As of Apr 18

Actual 37,054

Apr 17 34,897

Apr 12 33,519 Apr 9 32,908



Mar 31 40,22

Mar 26 38,448 Mar 27 38,448

Mar 29 36,315

Mar 30 35,640

Mar 25 38,448

Apr 5 46,35

Apr 7 35,553

Apr 8 35,553

Apr 2 40,544

Apr 1 40,221

#### **Cumulative fatalities**



Healthcare system stress, peak estimated at each model revision



Source: ECDC, TrendMacro calculations



## From Ground Zero to the Rio Grande

Source: ECDC, TrendMacro calculations





Source: ECDC, TrendMacro calculations

# Impact in the largest economi