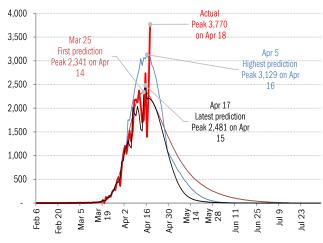

n Cartoons"





The coronavirus <u>mortality</u> accelerometer ... tracking the world's fatality curves *Share of deceased population from day of first fatality* 



Source: **<u>ECDC</u>**, TrendMacro calculations

# Our most reliable evidence of slowing the Moore's law of Covid-2019 *Vertical: number of days it takes to double deaths Horizontal: days from first death* Progress means seeing the line move up and to the right...

Extrapolated between actual doubling points. The most anomalous extrapolations are smoothed.



Source: <u>ECDC</u>, TrendMacro calculations



Source: Covid Tracking Project, TrendMacro calculations

# Reality-checking the models: actual fatalities versus IHME predictions

#### New daily fatalities

Actual versus first, highest and latest model mean predictions



For this day, versus all model mean predictions

As of Apr 18

Actual 37,054

Apr 17 34,897

Apr 12 33,519 Apr 9 32,908



Mar 31 40,22

Mar 26 38,448 Mar 27 38,448

Mar 29 36,315

Mar 30 35,640

Mar 25 38,448

Apr 5 46,35

Apr 7 35,553

Apr 8 35,553

Apr 2 40,544

Apr 1 40,221

#### **Cumulative fatalities**



Healthcare system stress, peak estimated at each model revision



Source: ECDC, TrendMacro calculations



## From Ground Zero to the Rio Grande

Source: ECDC, TrendMacro calculations





Source: ECDC, TrendMacro calculations

# Impact in the largest economies



Source: ECDC, TrendMacro calculations

# Impact in The Anglosphere



Source: ECDC, TrendMacro calculations

# Impact in continental Europe



Source: ECDC, TrendMacro calculations

# Impact in other hot-spots



# Imp