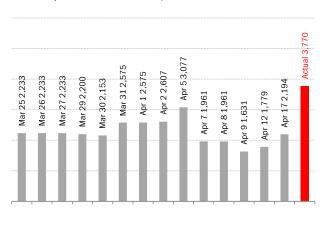

population from day of first fatality* 



Source: **<u>ECDC</u>**, TrendMacro calculations

# Our most reliable evidence of slowing the Moore's law of Covid-2019 *Vertical: number of days it takes to double deaths Horizontal: days from first death* Progress means seeing the line move up and to the right...

Extrapolated between actual doubling points. The most anomalous extrapolations are smoothed.



Source: <u>ECDC</u>, TrendMacro calculations



Source: Covid Tracking Project, TrendMacro calculations

# Reality-checking the models: actual fatalities versus IHME predictions

#### New daily fatalities

Actual versus first, highest and latest model mean predictions



For this day, versus all model mean predictions

As of Apr 18

Actual 37,054

Apr 17 34,897

Apr 12 33,519 Apr 9 32,908



Mar 31 40,22

Mar 26 38,448 Mar 27 38,448

Mar 29 36,315

Mar 30 35,640

Mar 25 38,448

Apr 5 46,35

Apr 7 35,553

Apr 8 35,553

Apr 2 40,544

Apr 1 40,221

#### **Cumulative fatalities**



Healthcare system stress, peak estimated at each model revision



Source: ECDC, TrendMacro calculations



## From Ground Zero to the Rio Grande

Source: ECDC, TrendMacro calculations





Source: ECDC, TrendMacro calculations

# Impact in the largest economies



Source: ECDC, TrendMacro calculations

# Impact in The Anglosphere



Source: ECDC, TrendMacro calculations

# Impact in continental Europe



Source: ECDC, TrendMacro calculations

# Impact in other hot-spots



# Impact in the fragile emerging world



Source: ECDC, TrendMacro calculations