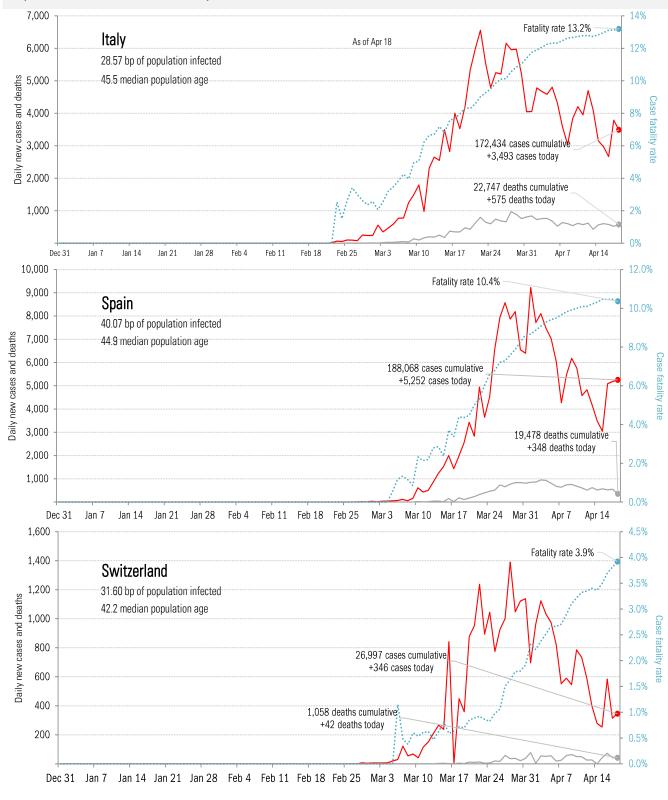

## The global scorecard

### For more information contact us:

Source: ECDC, TrendMacro calculations

40,000

30,000

20,000

10,000

Donald Luskin: 312 273 6766 don@trendmacro.com

Thomas Demas: 704 552 3625 tdemas@trendmacro.com

Dec 31 Jan 7 Jan 14 Jan 21 Jan 28 Feb 4 Feb 11 Feb 18 Feb 25 Mar 3 Mar 10 Mar 17 Mar 24 Mar 31 Apr 7 Apr 14