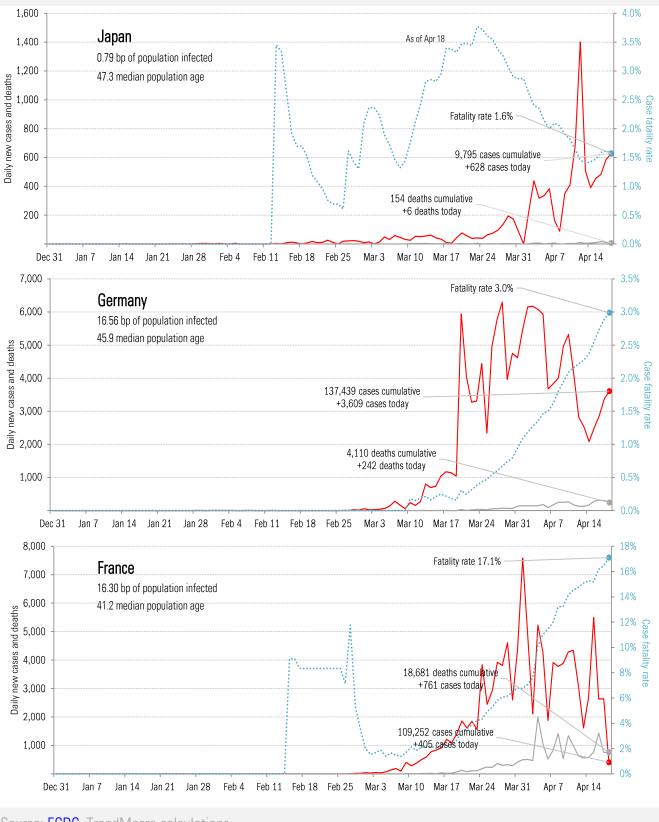

## The global scorecard

### For more information contact us:

Source: ECDC, TrendMacro calculations

40,000

30,000

20,000

10,000

Donald Luskin: 312 273 6766 don@trendmacro.com

Thomas Demas: 704 552 3625 tdemas@trendmacro.com

Dec 31 Jan 7 Jan 14 Jan 21 Jan 28 Feb 4 Feb 11 Feb 18 Feb 25 Mar 3 Mar 10 Mar 17 Mar 24 Mar 31 Apr 7 Apr 14