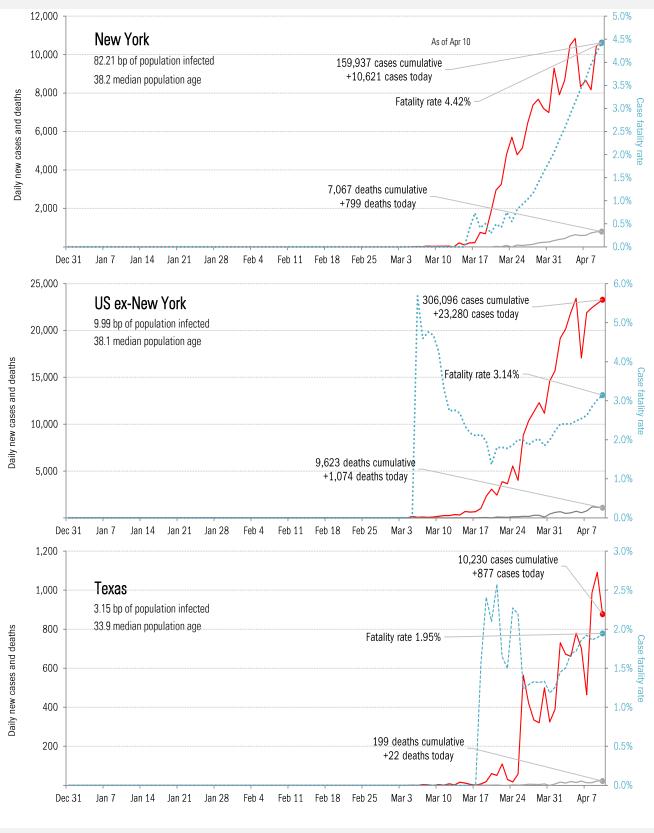

nal Review* April 3, 2020

## Meme of the day



Source: Our beloved clients, and Power Line blog "The Week in Cartoons"

## The coronavirus <u>case</u> accelerometer... tracking the world's infection curves *Share of infected population from first day with 100 confirmed cases, log scale*



## The coronavirus <u>mortality</u> accelerometer ... tracking the world's fatality curves *Share of deceased population from day of first fatality*



## Our most reliable evidence of slowing the Moore's law of Covid-2019 *Vertical: number of days it takes to double deaths Horizontal: days from first death* Progress means seeing the line move up and to the right...

Extrapolated between actual doubling points. The most anomalous extrapolations are smoothed.



#### From Ground Zero to the Rio Grande



Source: ECDC, TrendMacro calculations

## Patient zero... and then everyone else



Source: ECDC, TrendMacro calculations

## Impact in the largest economies



Source: ECDC, TrendMacro calculations

### Impact in The Anglosphere



Source: ECDC, TrendMacro calculations

### Impact in continental Europe





### Impact in other hot-spots