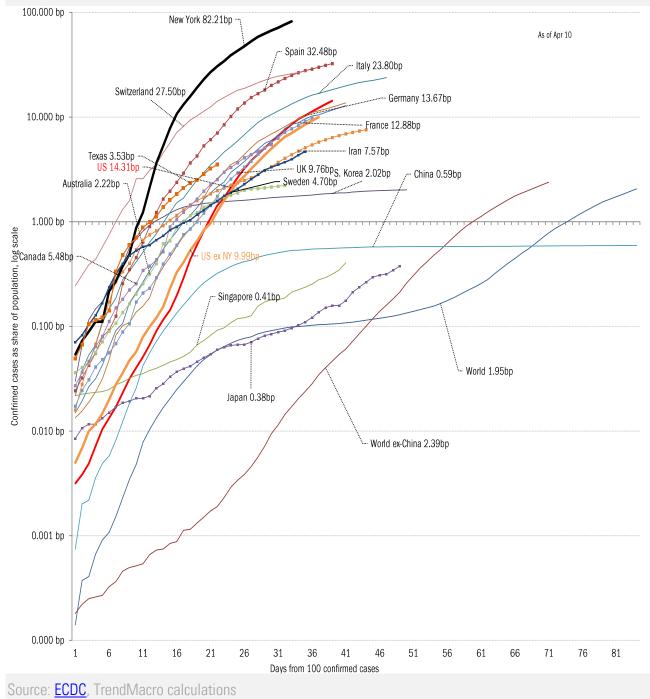

| ⊥ 0.0%  |

Source: States and test data Covid Tracking Project, US data ECDC, TrendMacro calculations

## Recommended reading

Montana physician Dr. Annie Bukacek discusses how COVID 19 death certificates are being manipulated *YouTube* April 6, 2020

#### The Trail Leading Back to the Wuhan Labs Jim Geraghty *National Review* April 3, 2020

## Meme of the day



Source: Our beloved clients, and Power Line blog "The Week in Cartoons"

## The coronavirus <u>case</u> accelerometer... tracking the world's infection curves *Share of infected population from first day with 100 confirmed cases, log scale*



## The coronavirus <u>mortality</u> accelerometer ... tracking the world's fatality curves *Share of deceased population from day of first fatality*



## Our most reliable evidence of slowing the Moore's law of Covid-2019 *Vertical: number of days it takes to double deaths Horizontal: days from first death* Progress means seeing the line move up and to the right...

Extrapolated between actual doubling points. The most anomalous extrapolations are smoothed.



#### From Ground Zero to the Rio Grande



Source: ECDC, TrendMacro calculations

## Patient zero... and then everyone else



Source: ECDC, TrendMacro calculations

## Impact in the largest economies



Source: ECDC, TrendMacro calculations

### Impact in The Anglosphere



Source: ECDC, TrendMacro calculations

### Impact in con