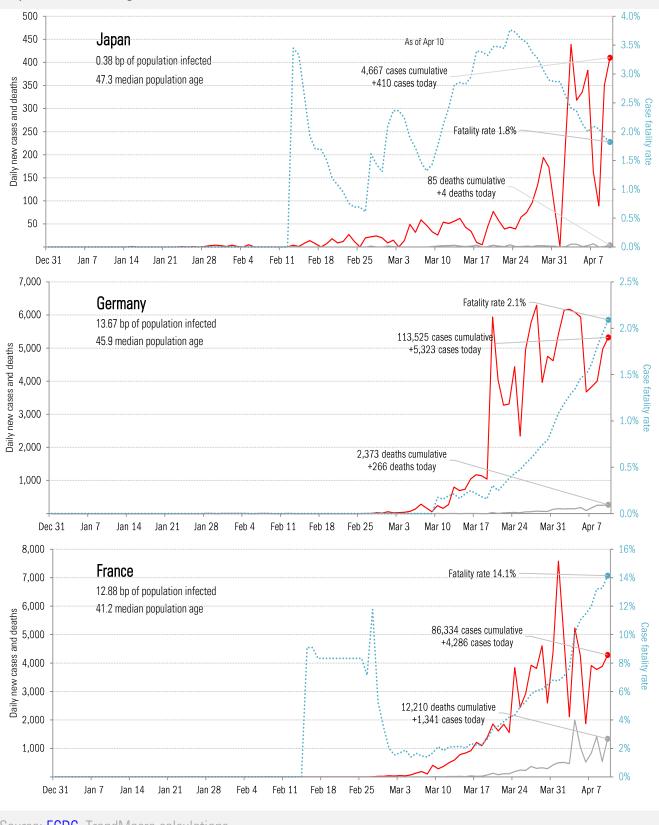

meter... tracking the world's infection curves *Share of infected population from first day with 100 confirmed cases, log scale*



## The coronavirus <u>mortality</u> accelerometer ... tracking the world's fatality curves *Share of deceased population from day of first fatality*



## Our most reliable evidence of slowing the Moore's law of Covid-2019 *Vertical: number of days it takes to double deaths Horizontal: days from first death* Progress means seeing the line move up and to the right...

Extrapolated between actual doubling points. The most anomalous extrapolations are smoothed.



#### From Ground Zero to the Rio Grande



Source: ECDC, TrendMacro calculations

## Patient zero... and then everyone else



Source: ECDC, TrendMacro calculations

## Impact in the largest economies



Source: ECDC, TrendMacro calculations

### Impact in The Anglosphere



Source: ECDC, TrendMacro calculations

### Impact in continental Europe





### Impact in other hot-spots