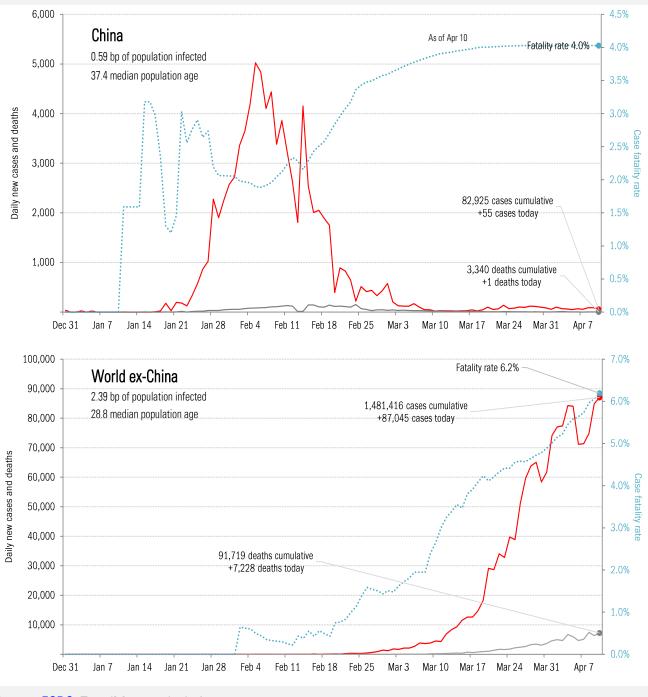

wer Line blog "The Week in Cartoons"

## The coronavirus <u>case</u> accelerometer... tracking the world's infection curves *Share of infected population from first day with 100 confirmed cases, log scale*



## The coronavirus <u>mortality</u> accelerometer ... tracking the world's fatality curves *Share of deceased population from day of first fatality*



## Our most reliable evidence of slowing the Moore's law of Covid-2019 *Vertical: number of days it takes to double deaths Horizontal: days from first death* Progress means seeing the line move up and to the right...

Extrapolated between actual doubling points. The most anomalous extrapolations are smoothed.



#### From Ground Zero to the Rio Grande



Source: ECDC, TrendMacro calculations

## Patient zero... and then everyone else



Source: ECDC, TrendMacro calculations

## Impact in the largest economies



Source: ECDC, TrendMacro calculations

### Impact in The Anglosphere



Source: ECDC, TrendMacro calculations

### Impact in continental Europe





### Impact in other hot-spots