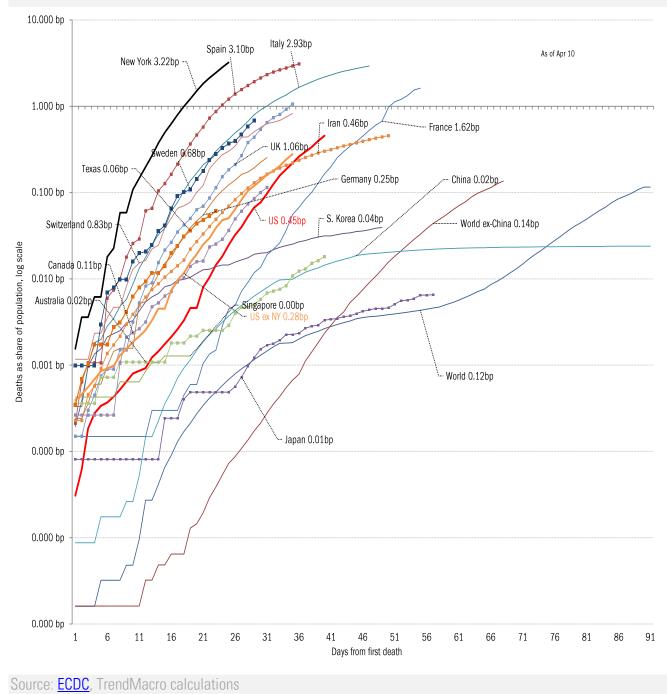

| ⊥ 0.0%  |

Source: States and test data Covid Tracking Project, US data ECDC, TrendMacro calculations

## Recommended reading

Montana physician Dr. Annie Bukacek discusses how COVID 19 death certificates are being manipulated *YouTube* April 6, 2020

#### The Trail Leading Back to the Wuhan Labs Jim Geraghty *National Review* April 3, 2020

## Meme of the day



Source: Our beloved clients, and Power Line blog "The Week in Cartoons"

## The coronavirus <u>case</u> accelerometer... tracking the world's infection curves *Share of infected population from first day with 100 confirmed cases, log scale*



## The coronavirus <u>mortality</u> accelerometer ... tracking the world's fatality curves *Share of deceased population from day of first fatality*



## Our most reliable evidence of slowing the Moore's law of Covid-2019 *Vertical: number of days it takes to double deaths Horizontal: days from first death* Progress means seeing the line move up and to the right...

Extrapolated between actual doubling points. The most anomalous extrapolations are smoothed.



#### From Ground Zero to the Rio Grande



Source: ECDC, TrendMacro calculations

## Patient zero... and then everyone else



Source: ECDC, TrendMacro calculations

## Impact in the largest economies



Source: ECDC, TrendMacro calculations

### Impact in The Anglosphere



Source: ECDC, TrendMacro calculations

### Impact in continental Europe





### Impact in other hot-spots