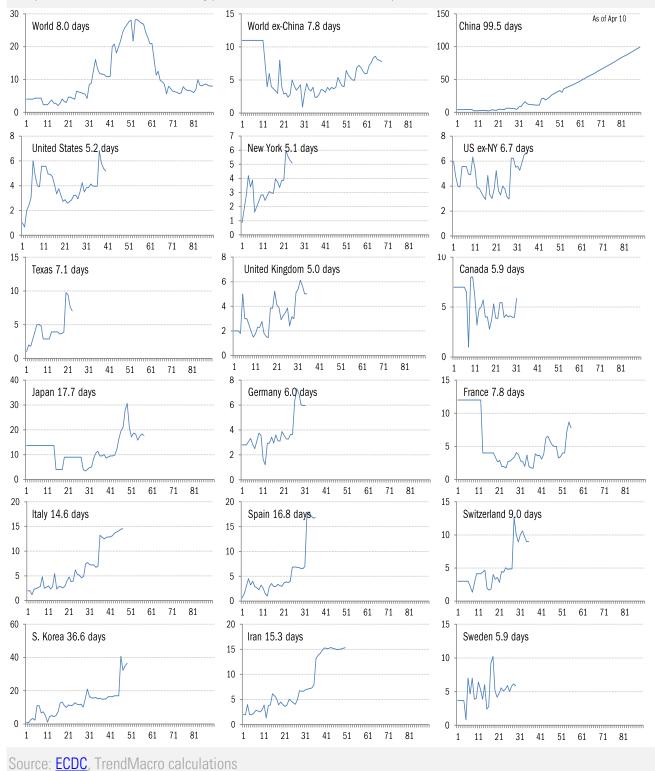

Back to the Wuhan Labs Jim Geraghty *National Review* April 3, 2020

## Meme of the day



Source: Our beloved clients, and Power Line blog "The Week in Cartoons"

## The coronavirus <u>case</u> accelerometer... tracking the world's infection curves *Share of infected population from first day with 100 confirmed cases, log scale*



## The coronavirus <u>mortality</u> accelerometer ... tracking the world's fatality curves *Share of deceased population from day of first fatality*



## Our most reliable evidence of slowing the Moore's law of Covid-2019 *Vertical: number of days it takes to double deaths Horizontal: days from first death* Progress means seeing the line move up and to the right...

Extrapolated between actual doubling points. The most anomalous extrapolations are smoothed.



#### From Ground Zero to the Rio Grande



Source: ECDC, TrendMacro calculations

## Patient zero... and then everyone else



Source: ECDC, TrendMacro calculations

## Impact in the largest economies



Source: ECDC, TrendMacro calculations

### Impact in The Anglosphere



Source: ECDC, TrendMacro calculations

### Impact in continental Europe





### Impact in other hot-spots