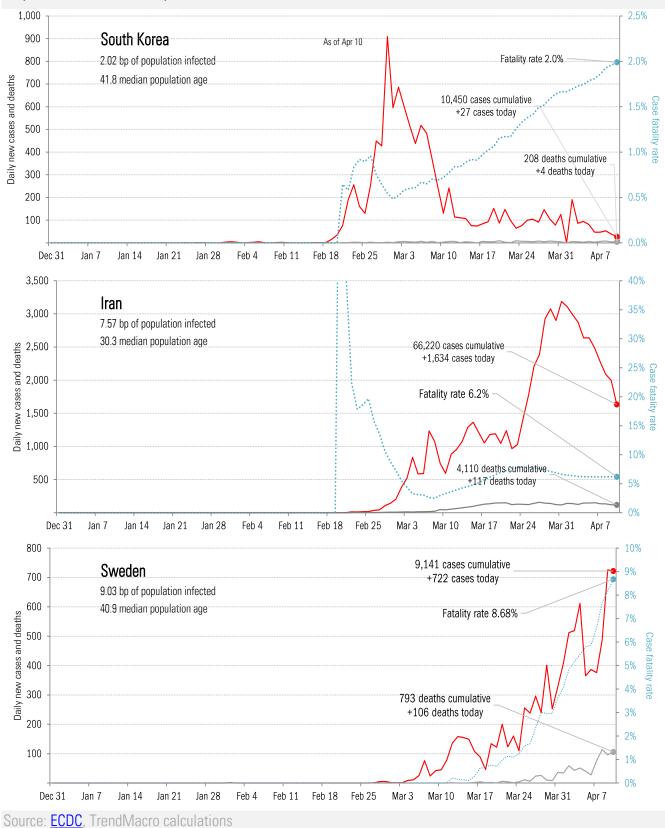

... tracking the world's fatality curves *Share of deceased population from day of first fatality*



## Our most reliable evidence of slowing the Moore's law of Covid-2019 *Vertical: number of days it takes to double deaths Horizontal: days from first death* Progress means seeing the line move up and to the right...

Extrapolated between actual doubling points. The most anomalous extrapolations are smoothed.



#### From Ground Zero to the Rio Grande



Source: ECDC, TrendMacro calculations

## Patient zero... and then everyone else



Source: ECDC, TrendMacro calculations

## Impact in the largest economies



Source: ECDC, TrendMacro calculations

### Impact in The Anglosphere



Source: ECDC, TrendMacro calculations

### Impact in continental Europe





### Impact in other hot-spots