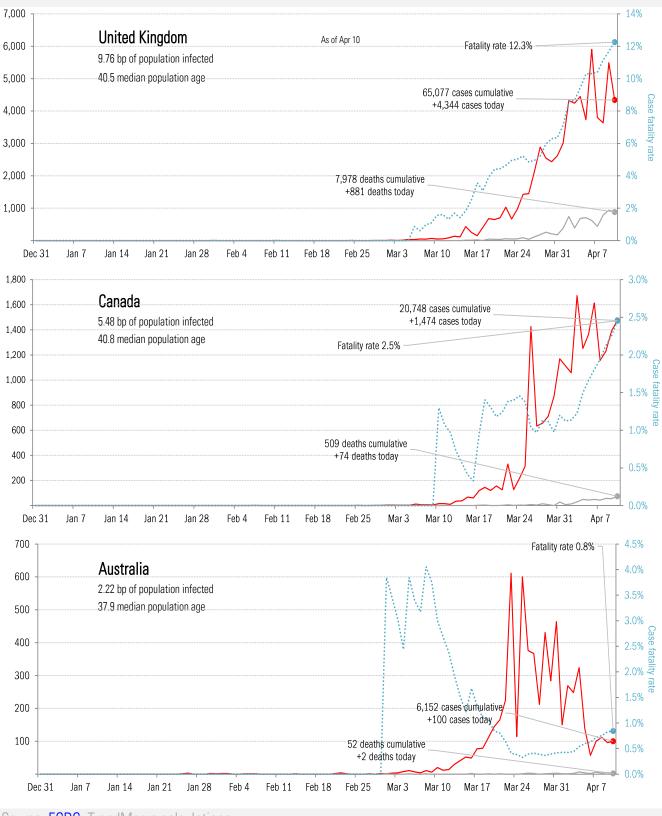

tion from first day with 100 confirmed cases, log scale*



## The coronavirus <u>mortality</u> accelerometer ... tracking the world's fatality curves *Share of deceased population from day of first fatality*



## Our most reliable evidence of slowing the Moore's law of Covid-2019 *Vertical: number of days it takes to double deaths Horizontal: days from first death* Progress means seeing the line move up and to the right...

Extrapolated between actual doubling points. The most anomalous extrapolations are smoothed.



#### From Ground Zero to the Rio Grande



Source: ECDC, TrendMacro calculations

## Patient zero... and then everyone else



Source: ECDC, TrendMacro calculations

## Impact in the largest economies



Source: ECDC, TrendMacro calculations

### Impact in The Anglosphere



Source: ECDC, TrendMacro calculations

### Impact in continental Europe





### Impact in other hot-spots