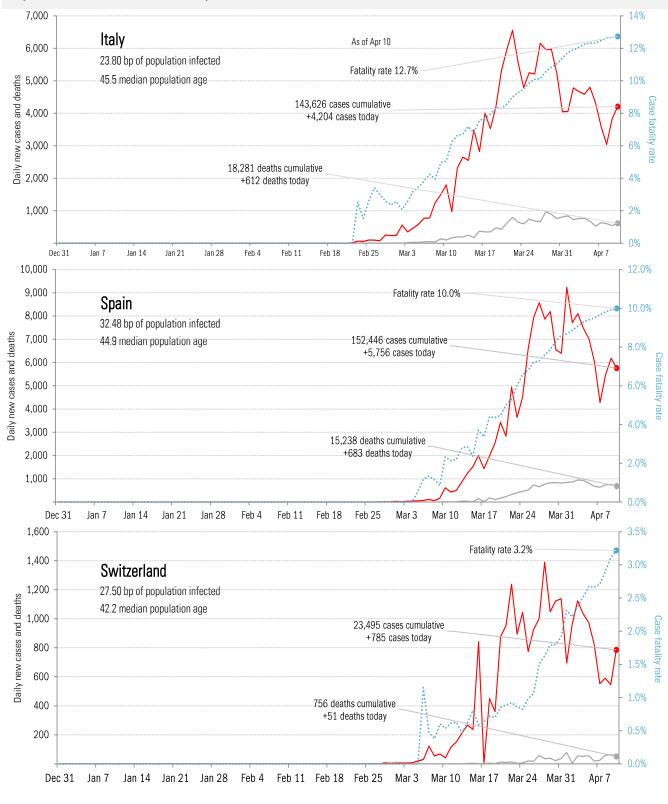

rus <u>mortality</u> accelerometer ... tracking the world's fatality curves *Share of deceased population from day of first fatality*



## Our most reliable evidence of slowing the Moore's law of Covid-2019 *Vertical: number of days it takes to double deaths Horizontal: days from first death* Progress means seeing the line move up and to the right...

Extrapolated between actual doubling points. The most anomalous extrapolations are smoothed.



#### From Ground Zero to the Rio Grande



Source: ECDC, TrendMacro calculations

## Patient zero... and then everyone else



Source: ECDC, TrendMacro calculations

## Impact in the largest economies



Source: ECDC, TrendMacro calculations

### Impact in The Anglosphere



Source: ECDC, TrendMacro calculations

### Impact in continental Europe





### Impact in other hot-spots