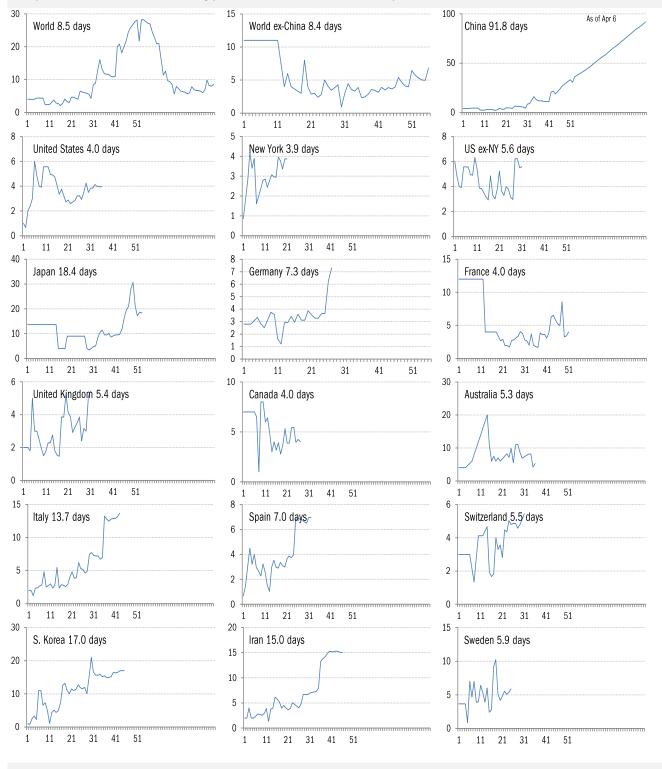

# The coronavirus <u>mortality</u> accelerometer ... tracking the world's fatality curves *Share of deceased population from day of first fatality*

Our most reliable evidence of slowing the Moore's law of Covid-2019 Vertical: number of days it takes to double deaths Horizontal: days from first death Progress means seeing the line move up and to the right...

Extrapolated between actual doubling points. The most anomalous extrapolations are smoothed.