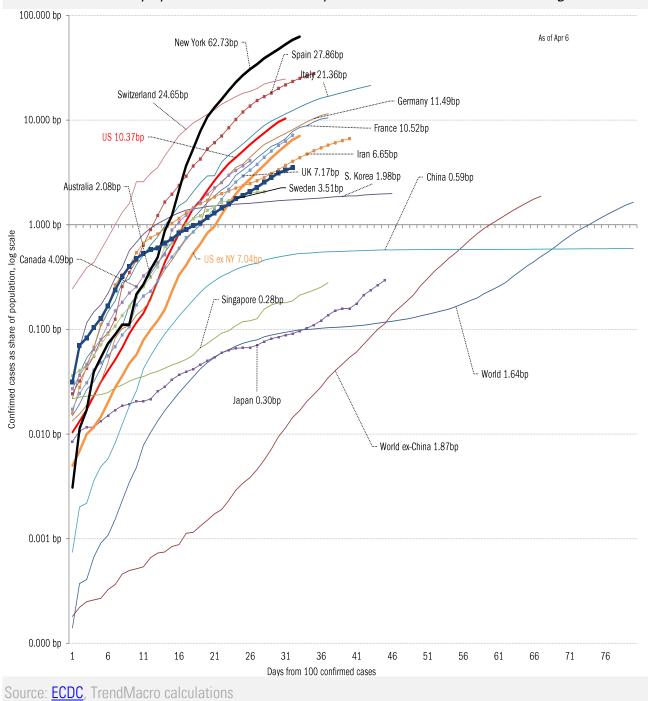

# The coronavirus <u>case</u> accelerometer... tracking the world's infection curves Share of infected population from first day with 100 confirmed cases, log scale

# Once again, New York is ground zero