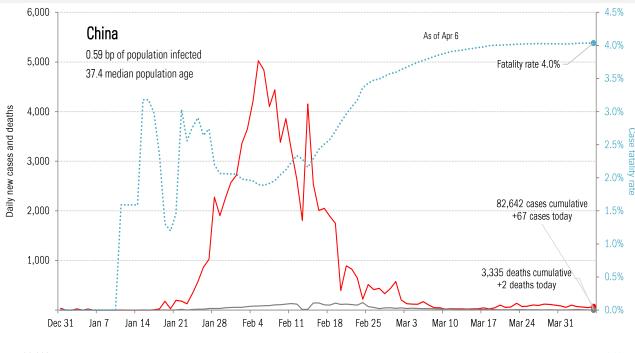

| <b>T</b> 1 |     |           | ı |
|------------|-----|-----------|---|
| The        | US. | scorecard | ١ |

National and state-by-state data do not line up because of different sources

| Manual C                                     |          | Marris Double                  | _           | Mar. 1     | The top ten |            | f = at! ==== | 0                                         | -11                            | A '                                                                                                                                                                                                                                                                                                                                                                                                                                                                                                                                                                                                                                                                                                                                                                                                                                                                                                                                                                                                                                                                                                                                                                                                                                                                                                                                                                                                                                                                                                                                                                                                                                                                                                                                                                                                                                                                                                                                                                                                                                                                                                                            | l!( - !                    |
|----------------------------------------------|----------|--------------------------------|-------------|------------|-------------|------------|--------------|-------------------------------------------|--------------------------------|--------------------------------------------------------------------------------------------------------------------------------------------------------------------------------------------------------------------------------------------------------------------------------------------------------------------------------------------------------------------------------------------------------------------------------------------------------------------------------------------------------------------------------------------------------------------------------------------------------------------------------------------------------------------------------------------------------------------------------------------------------------------------------------------------------------------------------------------------------------------------------------------------------------------------------------------------------------------------------------------------------------------------------------------------------------------------------------------------------------------------------------------------------------------------------------------------------------------------------------------------------------------------------------------------------------------------------------------------------------------------------------------------------------------------------------------------------------------------------------------------------------------------------------------------------------------------------------------------------------------------------------------------------------------------------------------------------------------------------------------------------------------------------------------------------------------------------------------------------------------------------------------------------------------------------------------------------------------------------------------------------------------------------------------------------------------------------------------------------------------------------|----------------------------|
| New infe                                     |          | New Deaths                     |             | New in     | -           |            | fections     | Ourne de                                  |                                | Qume in                                                                                                                                                                                                                                                                                                                                                                                                                                                                                                                                                                                                                                                                                                                                                                                                                                                                                                                                                                                                                                                                                                                                                                                                                                                                                                                                                                                                                                                                                                                                                                                                                                                                                                                                                                                                                                                                                                                                                                                                                                                                                                                        | -                          |
| NY                                           | +8,327   | NY                             | +594        | NY         | +1,709      | NY         | 122,031      | NY                                        | 4,159                          | NY                                                                                                                                                                                                                                                                                                                                                                                                                                                                                                                                                                                                                                                                                                                                                                                                                                                                                                                                                                                                                                                                                                                                                                                                                                                                                                                                                                                                                                                                                                                                                                                                                                                                                                                                                                                                                                                                                                                                                                                                                                                                                                                             | 28,092                     |
| NJ<br>M                                      | +3,381   | MI                             | +77         | TX         | +631        | NJ<br>NJ   | 37,505       | NJ<br>M                                   | 917                            | FL                                                                                                                                                                                                                                                                                                                                                                                                                                                                                                                                                                                                                                                                                                                                                                                                                                                                                                                                                                                                                                                                                                                                                                                                                                                                                                                                                                                                                                                                                                                                                                                                                                                                                                                                                                                                                                                                                                                                                                                                                                                                                                                             | 1,572                      |
| MI                                           | +1,493   | NJ<br>                         | +71         | AR         | +130        | MI         | 15,718       | MI                                        | 617                            | GA                                                                                                                                                                                                                                                                                                                                                                                                                                                                                                                                                                                                                                                                                                                                                                                                                                                                                                                                                                                                                                                                                                                                                                                                                                                                                                                                                                                                                                                                                                                                                                                                                                                                                                                                                                                                                                                                                                                                                                                                                                                                                                                             | 1,283                      |
| PA                                           | +1,493   | LA                             | +68         | MD         | +115        | CA         | 13,438       | LA                                        | 477                            | MA                                                                                                                                                                                                                                                                                                                                                                                                                                                                                                                                                                                                                                                                                                                                                                                                                                                                                                                                                                                                                                                                                                                                                                                                                                                                                                                                                                                                                                                                                                                                                                                                                                                                                                                                                                                                                                                                                                                                                                                                                                                                                                                             | 1,145                      |
| CA                                           | +1,412   | CA                             | +43         | FL         | +110        | LA         | 13,010       | CA                                        | 319                            | OH                                                                                                                                                                                                                                                                                                                                                                                                                                                                                                                                                                                                                                                                                                                                                                                                                                                                                                                                                                                                                                                                                                                                                                                                                                                                                                                                                                                                                                                                                                                                                                                                                                                                                                                                                                                                                                                                                                                                                                                                                                                                                                                             | 1,104                      |
| FL<br>"                                      | +1,040   | IL .                           | +31         | OH         | +98         | MA         | 12,500       | WA                                        | 310                            | PA                                                                                                                                                                                                                                                                                                                                                                                                                                                                                                                                                                                                                                                                                                                                                                                                                                                                                                                                                                                                                                                                                                                                                                                                                                                                                                                                                                                                                                                                                                                                                                                                                                                                                                                                                                                                                                                                                                                                                                                                                                                                                                                             | 1,072                      |
| IL<br>MA                                     | +899     | FL<br>NAVA                     | +27         | MA         | +77         | FL.        | 12,151       | IL<br>NAA                                 | 274                            | MD                                                                                                                                                                                                                                                                                                                                                                                                                                                                                                                                                                                                                                                                                                                                                                                                                                                                                                                                                                                                                                                                                                                                                                                                                                                                                                                                                                                                                                                                                                                                                                                                                                                                                                                                                                                                                                                                                                                                                                                                                                                                                                                             | 936                        |
| MA                                           | +764     | WA                             | +26         | PA         | +68         | PA         | 11,510       | MA                                        | 231                            | CO                                                                                                                                                                                                                                                                                                                                                                                                                                                                                                                                                                                                                                                                                                                                                                                                                                                                                                                                                                                                                                                                                                                                                                                                                                                                                                                                                                                                                                                                                                                                                                                                                                                                                                                                                                                                                                                                                                                                                                                                                                                                                                                             | 875                        |
| TX                                           | +702     | CT<br>TV                       | +24         | CO         | +52         | IL<br>MA   | 11,256       | FL                                        | 218                            | TX                                                                                                                                                                                                                                                                                                                                                                                                                                                                                                                                                                                                                                                                                                                                                                                                                                                                                                                                                                                                                                                                                                                                                                                                                                                                                                                                                                                                                                                                                                                                                                                                                                                                                                                                                                                                                                                                                                                                                                                                                                                                                                                             | 827                        |
| WA                                           | +625     | TX                             | +22         | GA         | +44         | WA         | 7,591        | . <u>G</u> A                              | 211                            | WI                                                                                                                                                                                                                                                                                                                                                                                                                                                                                                                                                                                                                                                                                                                                                                                                                                                                                                                                                                                                                                                                                                                                                                                                                                                                                                                                                                                                                                                                                                                                                                                                                                                                                                                                                                                                                                                                                                                                                                                                                                                                                                                             | 624                        |
|                                              | +20,136  |                                | +983        |            | +3,034      |            | 256,710      |                                           | 7,733                          |                                                                                                                                                                                                                                                                                                                                                                                                                                                                                                                                                                                                                                                                                                                                                                                                                                                                                                                                                                                                                                                                                                                                                                                                                                                                                                                                                                                                                                                                                                                                                                                                                                                                                                                                                                                                                                                                                                                                                                                                                                                                                                                                | 37,530                     |
| VII states                                   | +26,553  | All states                     | +1,184      | All states | +2,970      | All states | 332,308      | All states                                | 9,498                          | All sta                                                                                                                                                                                                                                                                                                                                                                                                                                                                                                                                                                                                                                                                                                                                                                                                                                                                                                                                                                                                                                                                                                                                                                                                                                                                                                                                                                                                                                                                                                                                                                                                                                                                                                                                                                                                                                                                                                                                                                                                                                                                                                                        | 41,372                     |
| Topten                                       | 76%      | Top ten                        | 83%         | Top ten    | 102%        | Topten     | 77%          | Top ten                                   | 81%                            | Top to                                                                                                                                                                                                                                                                                                                                                                                                                                                                                                                                                                                                                                                                                                                                                                                                                                                                                                                                                                                                                                                                                                                                                                                                                                                                                                                                                                                                                                                                                                                                                                                                                                                                                                                                                                                                                                                                                                                                                                                                                                                                                                                         | 91%                        |
| 40,000 -<br>35,000 -<br>30,000 -<br>25,000 - | 10.366 k | d States op of population info | 3           |            | As          | of Apr 6   | A            |                                           | 35 cases cumu<br>+25,398 today | lative                                                                                                                                                                                                                                                                                                                                                                                                                                                                                                                                                                                                                                                                                                                                                                                                                                                                                                                                                                                                                                                                                                                                                                                                                                                                                                                                                                                                                                                                                                                                                                                                                                                                                                                                                                                                                                                                                                                                                                                                                                                                                                                         | - 7.0%<br>- 6.0%<br>- 5.0% |
| 20,000 -<br>15,000 -                         |          | 1,779,357 tes                  |             |            | ^^          |            | ,            |                                           | Fatality rate 2.8              | 6%                                                                                                                                                                                                                                                                                                                                                                                                                                                                                                                                                                                                                                                                                                                                                                                                                                                                                                                                                                                                                                                                                                                                                                                                                                                                                                                                                                                                                                                                                                                                                                                                                                                                                                                                                                                                                                                                                                                                                                                                                                                                                                                             | - 4.0%                     |
| 10,000 -                                     |          | 19.2% positi                   | ive today / |            |             |            |              | I. A. |                                | are a service de la companya de la c | - 2.0%                     |
| 5,000 -                                      |          |                                |             |            |             |            |              | deaths cumulative<br>+1146 today          |                                |                                                                                                                                                                                                                                                                                                                                                                                                                                                                                                                                                                                                                                                                                                                                                                                                                                                                                                                                                                                                                                                                                                                                                                                                                                                                                                                                                                                                                                                                                                                                                                                                                                                                                                                                                                                                                                                                                                                                                                                                                                                                                                                                | - 1.0%                     |

Source: States and test data **Covid Tracking Project**, US data **ECDC**, TrendMacro calculations