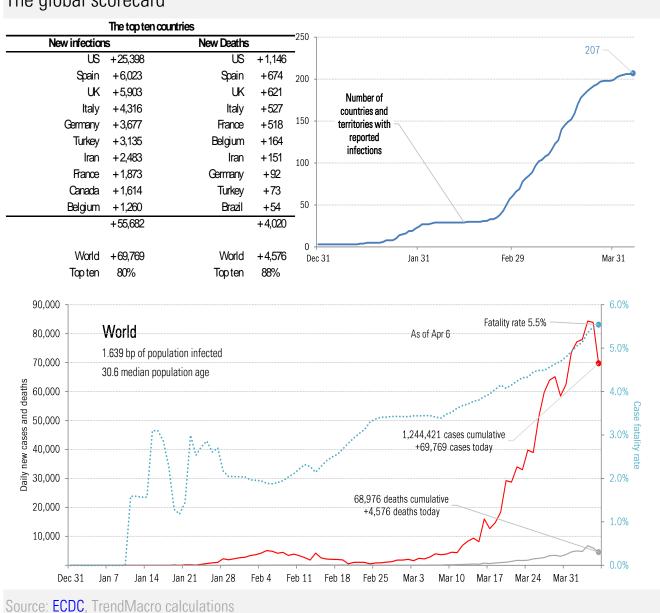

#### **Data Insights: Covid-2019 Monitor**

Monday, April 6, 2020

### The global scorecard



#### For more information contact us:

Donald Luskin: 312 273 6766 <a href="mailto:don@trendmacro.com">don@trendmacro.com</a>
Thomas Demas: 704 552 3625 <a href="mailto:tdemas@trendmacro.com">tdemas@trendmacro.com</a>

Copyright 2020 Trend Macrolytics LLC. All rights reserved. This document is not to be forwarded to individuals or organizations not authorized by Trend Macrolytics LLC to receive it. For information purposes only; not to be deemed to be recommendations for buying or selling specific securities or to constitute personalized investment advice. Derived from sources deemed to be reliable, but no warranty is made as to accuracy.

| <b>T</b> 1 |     |           | ı |
|------------|-----|-----------|---|
| The        | US. | scorecard | ١ |

National and state-by-state data do no