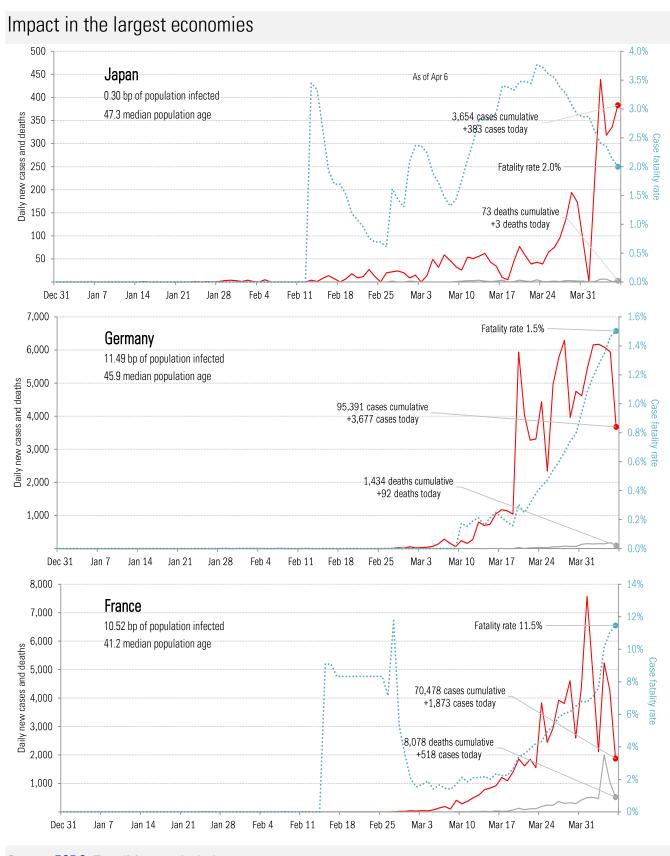

| <b>T</b> 1 |     |           | ı |
|------------|-----|-----------|---|
| The        | US. | scorecard | ١ |

National and state-by-state data do not line up because of different sources

| Manual C                                     |          | Marris Double                  | _           | Mar. 1     | The top ten |            | f = at! ==== | 0                                         | -11                            | A '                                                                                                                                                                                                                                                                                                                                                                                                                                                                                                                                                                                                                                                                                                                                                                                                                                                                                                                                                                                                                                                                                                                                                                                                                                                                                                                                                                                                                                                                                                                                                                                                                                                                                                                                                                                                                                                                                                                                                                                                                                                                                                                            | l!( - !                    |
|----------------------------------------------|----------|--------------------------------|-------------|------------|-------------|------------|--------------|-------------------------------------------|--------------------------------|--------------------------------------------------------------------------------------------------------------------------------------------------------------------------------------------------------------------------------------------------------------------------------------------------------------------------------------------------------------------------------------------------------------------------------------------------------------------------------------------------------------------------------------------------------------------------------------------------------------------------------------------------------------------------------------------------------------------------------------------------------------------------------------------------------------------------------------------------------------------------------------------------------------------------------------------------------------------------------------------------------------------------------------------------------------------------------------------------------------------------------------------------------------------------------------------------------------------------------------------------------------------------------------------------------------------------------------------------------------------------------------------------------------------------------------------------------------------------------------------------------------------------------------------------------------------------------------------------------------------------------------------------------------------------------------------------------------------------------------------------------------------------------------------------------------------------------------------------------------------------------------------------------------------------------------------------------------------------------------------------------------------------------------------------------------------------------------------------------------------------------|----------------------------|
| New infe                                     |          | New Deaths                     |             | New in     | -           |            | fections     | Ourne de                                  |                                | Qume in                                                                                                                                                                                                                                                                                                                                                                                                                                                                                                                                                                                                                                                                                                                                                                                                                                                                                                                                                                                                                                                                                                                                                                                                                                                                                                                                                                                                                                                                                                                                                                                                                                                                                                                                                                                                                                                                                                                                                                                                                                                                                                                        | -                          |
| NY                                           | +8,327   | NY                             | +594        | NY         | +1,709      | NY         | 122,031      | NY                                        | 4,159                          | NY                                                                                                                                                                                                                                                                                                                                                                                                                                                                                                                                                                                                                                                                                                                                                                                                                                                                                                                                                                                                                                                                                                                                                                                                                                                                                                                                                                                                                                                                                                                                                                                                                                                                                                                                                                                                                                                                                                                                                                                                                                                                                                                             | 28,092                     |
| NJ<br>M                                      | +3,381   | MI                             | +77         | TX         | +631        | NJ<br>NJ   | 37,505       | NJ<br>M                                   | 917                            | FL                                                                                                                                                                                                                                                                                                                                                                                                                                                                                                                                                                                                                                                                                                                                                                                                                                                                                                                                                                                                                                                                                                                                                                                                                                                                                                                                                                                                                                                                                                                                                                                                                                                                                                                                                                                                                                                                                                                                                                                                                                                                                                                             | 1,572                      |
| MI                                           | +1,493   | NJ<br>                         | +71         | AR         | +130        | MI         | 15,718       | MI                                        | 617                            | GA                                                                                                                                                                                                                                                                                                                                                                                                                                                                                                                                                                                                                                                                                                                                                                                                                                                                                                                                                                                                                                                                                                                                                                                                                                                                                                                                                                                                                                                                                                                                                                                                                                                                                                                                                                                                                                                                                                                                                                                                                                                                                                                             | 1,283                      |
| PA                                           | +1,493   | LA                             | +68         | MD         | +115        | CA         | 13,438       | LA                                        | 477                            | MA                                                                                                                                                                                                                                                                                                                                                                                                                                                                                                                                                                                                                                                                                                                                                                                                                                                                                                                                                                                                                                                                                                                                                                                                                                                                                                                                                                                                                                                                                                                                                                                                                                                                                                                                                                                                                                                                                                                                                                                                                                                                                                                             | 1,145                      |
| CA                                           | +1,412   | CA                             | +43         | FL         | +110        | LA         | 13,010       | CA                                        | 319                            | OH                                                                                                                                                                                                                                                                                                                                                                                                                                                                                                                                                                                                                                                                                                                                                                                                                                                                                                                                                                                                                                                                                                                                                                                                                                                                                                                                                                                                                                                                                                                                                                                                                                                                                                                                                                                                                                                                                                                                                                                                                                                                                                                             | 1,104                      |
| FL<br>"                                      | +1,040   | IL .                           | +31         | OH         | +98         | MA         | 12,500       | WA                                        | 310                            | PA                                                                                                                                                                                                                                                                                                                                                                                                                                                                                                                                                                                                                                                                                                                                                                                                                                                                                                                                                                                                                                                                                                                                                                                                                                                                                                                                                                                                                                                                                                                                                                                                                                                                                                                                                                                                                                                                                                                                                                                                                                                                                                                             | 1,072                      |
| IL<br>MA                                     | +899     | FL<br>NAVA                     | +27         | MA         | +77         | FL.        | 12,151       | IL<br>NAA                                 | 274                            | MD                                                                                                                                                                                                                                                                                                                                                                                                                                                                                                                                                                                                                                                                                                                                                                                                                                                                                                                                                                                                                                                                                                                                                                                                                                                                                                                                                                                                                                                                                                                                                                                                                                                                                                                                                                                                                                                                                                                                                                                                                                                                                                                             | 936                        |
| MA                                           | +764     | WA                             | +26         | PA         | +68         | PA         | 11,510       | MA                                        | 231                            | CO                                                                                                                                                                                                                                                                                                                                                                                                                                                                                                                                                                                                                                                                                                                                                                                                                                                                                                                                                                                                                                                                                                                                                                                                                                                                                                                                                                                                                                                                                                                                                                                                                                                                                                                                                                                                                                                                                                                                                                                                                                                                                                                             | 875                        |
| TX                                           | +702     | CT<br>TV                       | +24         | CO         | +52         | IL<br>MA   | 11,256       | FL                                        | 218                            | TX                                                                                                                                                                                                                                                                                                                                                                                                                                                                                                                                                                                                                                                                                                                                                                                                                                                                                                                                                                                                                                                                                                                                                                                                                                                                                                                                                                                                                                                                                                                                                                                                                                                                                                                                                                                                                                                                                                                                                                                                                                                                                                                             | 827                        |
| WA                                           | +625     | TX                             | +22         | GA         | +44         | WA         | 7,591        | . <u>G</u> A                              | 211                            | WI                                                                                                                                                                                                                                                                                                                                                                                                                                                                                                                                                                                                                                                                                                                                                                                                                                                                                                                                                                                                                                                                                                                                                                                                                                                                                                                                                                                                                                                                                                                                                                                                                                                                                                                                                                                                                                                                                                                                                                                                                                                                                                                             | 624                        |
|                                              | +20,136  |                                | +983        |            | +3,034      |            | 256,710      |                                           | 7,733                          |                                                                                                                                                                                                                                                                                                                                                                                                                                                                                                                                                                                                                                                                                                                                                                                                                                                                                                                                                                                                                                                                                                                                                                                                                                                                                                                                                                                                                                                                                                                                                                                                                                                                                                                                                                                                                                                                                                                                                                                                                                                                                                                                | 37,530                     |
| VII states                                   | +26,553  | All states                     | +1,184      | All states | +2,970      | All states | 332,308      | All states                                | 9,498                          | All sta                                                                                                                                                                                                                                                                                                                                                                                                                                                                                                                                                                                                                                                                                                                                                                                                                                                                                                                                                                                                                                                                                                                                                                                                                                                                                                                                                                                                                                                                                                                                                                                                                                                                                                                                                                                                                                                                                                                                                                                                                                                                                                                        | 41,372                     |
| Topten                                       | 76%      | Top ten                        | 83%         | Top ten    | 102%        | Topten     | 77%          | Top ten                                   | 81%                            | Top to                                                                                                                                                                                                                                                                                                                                                                                                                                                                                                                                                                                                                                                                                                                                                                                                                                                                                                                                                                                                                                                                                                                                                                                                                                                                                                                                                                                                                                                                                                                                                                                                                                                                                                                                                                                                                                                                                                                                                                                                                                                                                                                         | 91%                        |
| 40,000 -<br>35,000 -<br>30,000 -<br>25,000 - | 10.366 k | d States op of population info | 3           |            | As          | of Apr 6   | A            |                                           | 35 cases cumu<br>+25,398 today | lative                                                                                                                                                                                                                                                                                                                                                                                                                                                                                                                                                                                                                                                                                                                                                                                                                                                                                                                                                                                                                                                                                                                                                                                                                                                                                                                                                                                                                                                                                                                                                                                                                                                                                                                                                                                                                                                                                                                                                                                                                                                                                                                         | - 7.0%<br>- 6.0%<br>- 5.0% |
| 20,000 -<br>15,000 -                         |          | 1,779,357 tes                  |             |            | ^^          |            | ,            |                                           | Fatality rate 2.8              | 6%                                                                                                                                                                                                                                                                                                                                                                                                                                                                                                                                                                                                                                                                                                                                                                                                                                                                                                                                                                                                                                                                                                                                                                                                                                                                                                                                                                                                                                                                                                                                                                                                                                                                                                                                                                                                                                                                                                                                                                                                                                                                                                                             | - 4.0%                     |
| 10,000 -                                     |          | 19.2% positi                   | ive today / |            |             |            |              | I. A. |                                | are a service de la companya de la c | - 2.0%                     |
| 5,000 -                                      |          |                                |             |            |             |            |              | deaths cumulative<br>+1146 today          |                                |                                                                                                                                                                                                                                                                                                                                                                                                                                                                                                                                                                                                                                                                                                                                                                                                                                                                                                                                                                                                                                                                                                                                                                                                                                                                                                                                                                                                                                                                                                                                                                                                                                                                                                                                                                                                                                                                                                                                                                                                                                                                                                                                | - 1.0%                     |

Source: States and test data **Covid Tracking Project**, US data **ECDC**, TrendMacro calculations