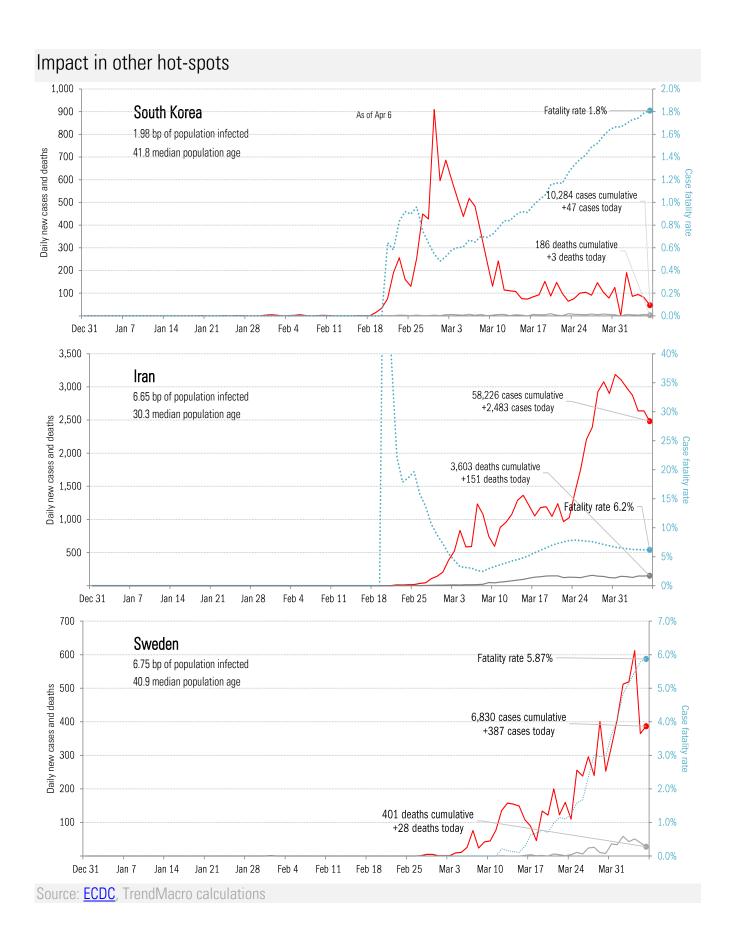

| <b>T</b> 1 |     |           | ı |
|------------|-----|-----------|---|
| The        | US. | scorecard | ١ |

National and state-by-state data do not line up because of different sources

| Manual C                                     |          | Marris Double                  | _           | Mar. 1     | The top ten |            | f = at! ==== | 0                                         | -11                            | A '                                                                                                                                                                                                                                                                                                                                                                                                                                                                                                                                                                                                                                                                                                                                                                                                                                                                                                                                                                                                                                                                                                                                                                                                                                                                                                                                                                                                                                                                                                                                                                                                                                                                                                                                                                                                                                                                                                                                                                                                                                                                                                                            | l!( - !                    |
|----------------------------------------------|----------|--------------------------------|-------------|------------|-------------|------------|--------------|-------------------------------------------|--------------------------------|--------------------------------------------------------------------------------------------------------------------------------------------------------------------------------------------------------------------------------------------------------------------------------------------------------------------------------------------------------------------------------------------------------------------------------------------------------------------------------------------------------------------------------------------------------------------------------------------------------------------------------------------------------------------------------------------------------------------------------------------------------------------------------------------------------------------------------------------------------------------------------------------------------------------------------------------------------------------------------------------------------------------------------------------------------------------------------------------------------------------------------------------------------------------------------------------------------------------------------------------------------------------------------------------------------------------------------------------------------------------------------------------------------------------------------------------------------------------------------------------------------------------------------------------------------------------------------------------------------------------------------------------------------------------------------------------------------------------------------------------------------------------------------------------------------------------------------------------------------------------------------------------------------------------------------------------------------------------------------------------------------------------------------------------------------------------------------------------------------------------------------|----------------------------|
| New infe                                     |          | New Deaths                     |             | New in     | -           |            | fections     | Ourne de                                  |                                | Qume in                                                                                                                                                                                                                                                                                                                                                                                                                                                                                                                                                                                                                                                                                                                                                                                                                                                                                                                                                                                                                                                                                                                                                                                                                                                                                                                                                                                                                                                                                                                                                                                                                                                                                                                                                                                                                                                                                                                                                                                                                                                                                                                        | -                          |
| NY                                           | +8,327   | NY                             | +594        | NY         | +1,709      | NY         | 122,031      | NY                                        | 4,159                          | NY                                                                                                                                                                                                                                                                                                                                                                                                                                                                                                                                                                                                                                                                                                                                                                                                                                                                                                                                                                                                                                                                                                                                                                                                                                                                                                                                                                                                                                                                                                                                                                                                                                                                                                                                                                                                                                                                                                                                                                                                                                                                                                                             | 28,092                     |
| NJ<br>M                                      | +3,381   | MI                             | +77         | TX         | +631        | NJ<br>NJ   | 37,505       | NJ<br>M                                   | 917                            | FL                                                                                                                                                                                                                                                                                                                                                                                                                                                                                                                                                                                                                                                                                                                                                                                                                                                                                                                                                                                                                                                                                                                                                                                                                                                                                                                                                                                                                                                                                                                                                                                                                                                                                                                                                                                                                                                                                                                                                                                                                                                                                                                             | 1,572                      |
| MI                                           | +1,493   | NJ<br>                         | +71         | AR         | +130        | MI         | 15,718       | MI                                        | 617                            | GA                                                                                                                                                                                                                                                                                                                                                                                                                                                                                                                                                                                                                                                                                                                                                                                                                                                                                                                                                                                                                                                                                                                                                                                                                                                                                                                                                                                                                                                                                                                                                                                                                                                                                                                                                                                                                                                                                                                                                                                                                                                                                                                             | 1,283                      |
| PA                                           | +1,493   | LA                             | +68         | MD         | +115        | CA         | 13,438       | LA                                        | 477                            | MA                                                                                                                                                                                                                                                                                                                                                                                                                                                                                                                                                                                                                                                                                                                                                                                                                                                                                                                                                                                                                                                                                                                                                                                                                                                                                                                                                                                                                                                                                                                                                                                                                                                                                                                                                                                                                                                                                                                                                                                                                                                                                                                             | 1,145                      |
| CA                                           | +1,412   | CA                             | +43         | FL         | +110        | LA         | 13,010       | CA                                        | 319                            | OH                                                                                                                                                                                                                                                                                                                                                                                                                                                                                                                                                                                                                                                                                                                                                                                                                                                                                                                                                                                                                                                                                                                                                                                                                                                                                                                                                                                                                                                                                                                                                                                                                                                                                                                                                                                                                                                                                                                                                                                                                                                                                                                             | 1,104                      |
| FL<br>"                                      | +1,040   | IL .                           | +31         | OH         | +98         | MA         | 12,500       | WA                                        | 310                            | PA                                                                                                                                                                                                                                                                                                                                                                                                                                                                                                                                                                                                                                                                                                                                                                                                                                                                                                                                                                                                                                                                                                                                                                                                                                                                                                                                                                                                                                                                                                                                                                                                                                                                                                                                                                                                                                                                                                                                                                                                                                                                                                                             | 1,072                      |
| IL<br>MA                                     | +899     | FL<br>NAVA                     | +27         | MA         | +77         | FL.        | 12,151       | IL<br>NAA                                 | 274                            | MD                                                                                                                                                                                                                                                                                                                                                                                                                                                                                                                                                                                                                                                                                                                                                                                                                                                                                                                                                                                                                                                                                                                                                                                                                                                                                                                                                                                                                                                                                                                                                                                                                                                                                                                                                                                                                                                                                                                                                                                                                                                                                                                             | 936                        |
| MA                                           | +764     | WA                             | +26         | PA         | +68         | PA         | 11,510       | MA                                        | 231                            | CO                                                                                                                                                                                                                                                                                                                                                                                                                                                                                                                                                                                                                                                                                                                                                                                                                                                                                                                                                                                                                                                                                                                                                                                                                                                                                                                                                                                                                                                                                                                                                                                                                                                                                                                                                                                                                                                                                                                                                                                                                                                                                                                             | 875                        |
| TX                                           | +702     | CT<br>TV                       | +24         | CO         | +52         | IL<br>MA   | 11,256       | FL                                        | 218                            | TX                                                                                                                                                                                                                                                                                                                                                                                                                                                                                                                                                                                                                                                                                                                                                                                                                                                                                                                                                                                                                                                                                                                                                                                                                                                                                                                                                                                                                                                                                                                                                                                                                                                                                                                                                                                                                                                                                                                                                                                                                                                                                                                             | 827                        |
| WA                                           | +625     | TX                             | +22         | GA         | +44         | WA         | 7,591        | . <u>G</u> A                              | 211                            | WI                                                                                                                                                                                                                                                                                                                                                                                                                                                                                                                                                                                                                                                                                                                                                                                                                                                                                                                                                                                                                                                                                                                                                                                                                                                                                                                                                                                                                                                                                                                                                                                                                                                                                                                                                                                                                                                                                                                                                                                                                                                                                                                             | 624                        |
|                                              | +20,136  |                                | +983        |            | +3,034      |            | 256,710      |                                           | 7,733                          |                                                                                                                                                                                                                                                                                                                                                                                                                                                                                                                                                                                                                                                                                                                                                                                                                                                                                                                                                                                                                                                                                                                                                                                                                                                                                                                                                                                                                                                                                                                                                                                                                                                                                                                                                                                                                                                                                                                                                                                                                                                                                                                                | 37,530                     |
| VII states                                   | +26,553  | All states                     | +1,184      | All states | +2,970      | All states | 332,308      | All states                                | 9,498                          | All sta                                                                                                                                                                                                                                                                                                                                                                                                                                                                                                                                                                                                                                                                                                                                                                                                                                                                                                                                                                                                                                                                                                                                                                                                                                                                                                                                                                                                                                                                                                                                                                                                                                                                                                                                                                                                                                                                                                                                                                                                                                                                                                                        | 41,372                     |
| Topten                                       | 76%      | Top ten                        | 83%         | Top ten    | 102%        | Topten     | 77%          | Top ten                                   | 81%                            | Top to                                                                                                                                                                                                                                                                                                                                                                                                                                                                                                                                                                                                                                                                                                                                                                                                                                                                                                                                                                                                                                                                                                                                                                                                                                                                                                                                                                                                                                                                                                                                                                                                                                                                                                                                                                                                                                                                                                                                                                                                                                                                                                                         | 91%                        |
| 40,000 -<br>35,000 -<br>30,000 -<br>25,000 - | 10.366 k | d States op of population info | 3           |            | As          | of Apr 6   | A            |                                           | 35 cases cumu<br>+25,398 today | lative                                                                                                                                                                                                                                                                                                                                                                                                                                                                                                                                                                                                                                                                                                                                                                                                                                                                                                                                                                                                                                                                                                                                                                                                                                                                                                                                                                                                                                                                                                                                                                                                                                                                                                                                                                                                                                                                                                                                                                                                                                                                                                                         | - 7.0%<br>- 6.0%<br>- 5.0% |
| 20,000 -<br>15,000 -                         |          | 1,779,357 tes                  |             |            | ^^          |            | ,            |                                           | Fatality rate 2.8              | 6%                                                                                                                                                                                                                                                                                                                                                                                                                                                                                                                                                                                                                                                                                                                                                                                                                                                                                                                                                                                                                                                                                                                                                                                                                                                                                                                                                                                                                                                                                                                                                                                                                                                                                                                                                                                                                                                                                                                                                                                                                                                                                                                             | - 4.0%                     |
| 10,000 -                                     |          | 19.2% positi                   | ive today / |            |             |            |              | I. A. |                                | are a service de la companya de la c | - 2.0%                     |
| 5,000 -                                      |          |                                |             |            |             |            |              | deaths cumulative<br>+1146 today          |                                |                                                                                                                                                                                                                                                                                                                                                                                                                                                                                                                                                                                                                                                                                                                                                                                                                                                                                                                                                                                                                                                                                                                                                                                                                                                                                                                                                                                                                                                                                                                                                                                                                                                                                                                                                                                                                                                                                                                                                                                                                                                                                                                                | - 1.0%                     |

Source: States and test data **Covid Tracking Project**, US data **ECDC**, TrendMacro calculations