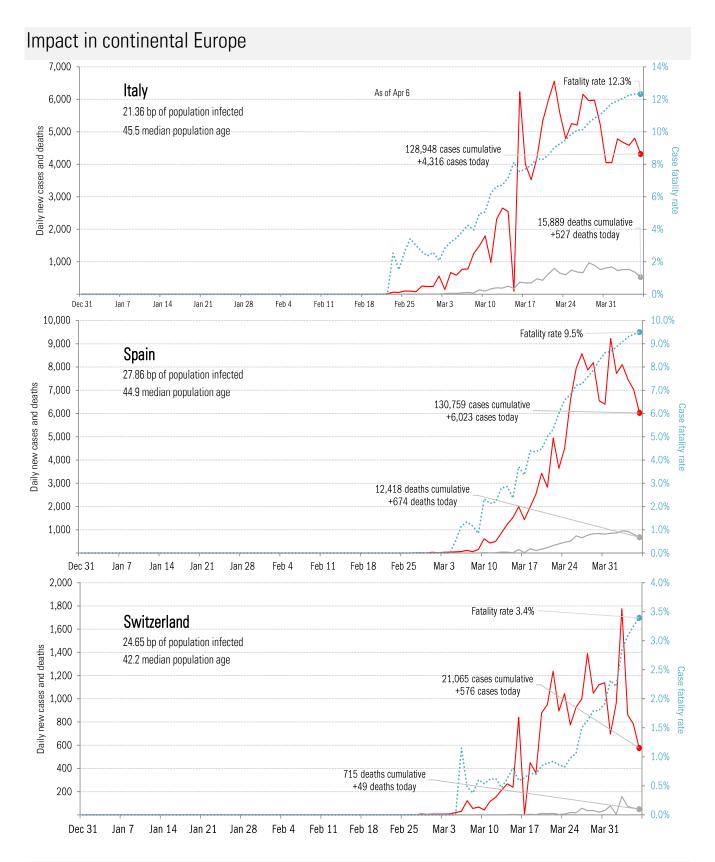

| <b>T</b> 1 |     |           | ı |
|------------|-----|-----------|---|
| The        | US. | scorecard | ١ |

National and state-by-state data do not line up because of different sources

| Manual C                                     |          | Marris Double                  | _           | Mar. 1     | The top ten |            | f = at! ==== | 0                                         | -11                            | A '                                                                                                                                                                                                                                                                                                                                                                                                                                                                                                                                                                                                                                                                                                                                                                                                                                                                                                                                                                                                                                                                                                                                                                                                                                                                                                                                                                                                                                                                                                                                                                                                                                                                                                                                                                                                                                                                                                                                                                                                                                                                                                                            | l!( - !                    |
|----------------------------------------------|----------|--------------------------------|-------------|------------|-------------|------------|--------------|-------------------------------------------|--------------------------------|--------------------------------------------------------------------------------------------------------------------------------------------------------------------------------------------------------------------------------------------------------------------------------------------------------------------------------------------------------------------------------------------------------------------------------------------------------------------------------------------------------------------------------------------------------------------------------------------------------------------------------------------------------------------------------------------------------------------------------------------------------------------------------------------------------------------------------------------------------------------------------------------------------------------------------------------------------------------------------------------------------------------------------------------------------------------------------------------------------------------------------------------------------------------------------------------------------------------------------------------------------------------------------------------------------------------------------------------------------------------------------------------------------------------------------------------------------------------------------------------------------------------------------------------------------------------------------------------------------------------------------------------------------------------------------------------------------------------------------------------------------------------------------------------------------------------------------------------------------------------------------------------------------------------------------------------------------------------------------------------------------------------------------------------------------------------------------------------------------------------------------|----------------------------|
| New infe                                     |          | New Deaths                     |             | New in     | -           |            | fections     | Ourne de                                  |                                | Qume in                                                                                                                                                                                                                                                                                                                                                                                                                                                                                                                                                                                                                                                                                                                                                                                                                                                                                                                                                                                                                                                                                                                                                                                                                                                                                                                                                                                                                                                                                                                                                                                                                                                                                                                                                                                                                                                                                                                                                                                                                                                                                                                        | -                          |
| NY                                           | +8,327   | NY                             | +594        | NY         | +1,709      | NY         | 122,031      | NY                                        | 4,159                          | NY                                                                                                                                                                                                                                                                                                                                                                                                                                                                                                                                                                                                                                                                                                                                                                                                                                                                                                                                                                                                                                                                                                                                                                                                                                                                                                                                                                                                                                                                                                                                                                                                                                                                                                                                                                                                                                                                                                                                                                                                                                                                                                                             | 28,092                     |
| NJ<br>M                                      | +3,381   | MI                             | +77         | TX         | +631        | NJ<br>NJ   | 37,505       | NJ<br>M                                   | 917                            | FL                                                                                                                                                                                                                                                                                                                                                                                                                                                                                                                                                                                                                                                                                                                                                                                                                                                                                                                                                                                                                                                                                                                                                                                                                                                                                                                                                                                                                                                                                                                                                                                                                                                                                                                                                                                                                                                                                                                                                                                                                                                                                                                             | 1,572                      |
| MI                                           | +1,493   | NJ<br>                         | +71         | AR         | +130        | MI         | 15,718       | MI                                        | 617                            | GA                                                                                                                                                                                                                                                                                                                                                                                                                                                                                                                                                                                                                                                                                                                                                                                                                                                                                                                                                                                                                                                                                                                                                                                                                                                                                                                                                                                                                                                                                                                                                                                                                                                                                                                                                                                                                                                                                                                                                                                                                                                                                                                             | 1,283                      |
| PA                                           | +1,493   | LA                             | +68         | MD         | +115        | CA         | 13,438       | LA                                        | 477                            | MA                                                                                                                                                                                                                                                                                                                                                                                                                                                                                                                                                                                                                                                                                                                                                                                                                                                                                                                                                                                                                                                                                                                                                                                                                                                                                                                                                                                                                                                                                                                                                                                                                                                                                                                                                                                                                                                                                                                                                                                                                                                                                                                             | 1,145                      |
| CA                                           | +1,412   | CA                             | +43         | FL         | +110        | LA         | 13,010       | CA                                        | 319                            | OH                                                                                                                                                                                                                                                                                                                                                                                                                                                                                                                                                                                                                                                                                                                                                                                                                                                                                                                                                                                                                                                                                                                                                                                                                                                                                                                                                                                                                                                                                                                                                                                                                                                                                                                                                                                                                                                                                                                                                                                                                                                                                                                             | 1,104                      |
| FL<br>"                                      | +1,040   | IL .                           | +31         | OH         | +98         | MA         | 12,500       | WA                                        | 310                            | PA                                                                                                                                                                                                                                                                                                                                                                                                                                                                                                                                                                                                                                                                                                                                                                                                                                                                                                                                                                                                                                                                                                                                                                                                                                                                                                                                                                                                                                                                                                                                                                                                                                                                                                                                                                                                                                                                                                                                                                                                                                                                                                                             | 1,072                      |
| IL<br>MA                                     | +899     | FL<br>NAVA                     | +27         | MA         | +77         | FL.        | 12,151       | IL<br>NAA                                 | 274                            | MD                                                                                                                                                                                                                                                                                                                                                                                                                                                                                                                                                                                                                                                                                                                                                                                                                                                                                                                                                                                                                                                                                                                                                                                                                                                                                                                                                                                                                                                                                                                                                                                                                                                                                                                                                                                                                                                                                                                                                                                                                                                                                                                             | 936                        |
| MA                                           | +764     | WA                             | +26         | PA         | +68         | PA         | 11,510       | MA                                        | 231                            | CO                                                                                                                                                                                                                                                                                                                                                                                                                                                                                                                                                                                                                                                                                                                                                                                                                                                                                                                                                                                                                                                                                                                                                                                                                                                                                                                                                                                                                                                                                                                                                                                                                                                                                                                                                                                                                                                                                                                                                                                                                                                                                                                             | 875                        |
| TX                                           | +702     | CT<br>TV                       | +24         | CO         | +52         | IL<br>MA   | 11,256       | FL                                        | 218                            | TX                                                                                                                                                                                                                                                                                                                                                                                                                                                                                                                                                                                                                                                                                                                                                                                                                                                                                                                                                                                                                                                                                                                                                                                                                                                                                                                                                                                                                                                                                                                                                                                                                                                                                                                                                                                                                                                                                                                                                                                                                                                                                                                             | 827                        |
| WA                                           | +625     | TX                             | +22         | GA         | +44         | WA         | 7,591        | . <u>G</u> A                              | 211                            | WI                                                                                                                                                                                                                                                                                                                                                                                                                                                                                                                                                                                                                                                                                                                                                                                                                                                                                                                                                                                                                                                                                                                                                                                                                                                                                                                                                                                                                                                                                                                                                                                                                                                                                                                                                                                                                                                                                                                                                                                                                                                                                                                             | 624                        |
|                                              | +20,136  |                                | +983        |            | +3,034      |            | 256,710      |                                           | 7,733                          |                                                                                                                                                                                                                                                                                                                                                                                                                                                                                                                                                                                                                                                                                                                                                                                                                                                                                                                                                                                                                                                                                                                                                                                                                                                                                                                                                                                                                                                                                                                                                                                                                                                                                                                                                                                                                                                                                                                                                                                                                                                                                                                                | 37,530                     |
| VII states                                   | +26,553  | All states                     | +1,184      | All states | +2,970      | All states | 332,308      | All states                                | 9,498                          | All sta                                                                                                                                                                                                                                                                                                                                                                                                                                                                                                                                                                                                                                                                                                                                                                                                                                                                                                                                                                                                                                                                                                                                                                                                                                                                                                                                                                                                                                                                                                                                                                                                                                                                                                                                                                                                                                                                                                                                                                                                                                                                                                                        | 41,372                     |
| Topten                                       | 76%      | Top ten                        | 83%         | Top ten    | 102%        | Topten     | 77%          | Top ten                                   | 81%                            | Top to                                                                                                                                                                                                                                                                                                                                                                                                                                                                                                                                                                                                                                                                                                                                                                                                                                                                                                                                                                                                                                                                                                                                                                                                                                                                                                                                                                                                                                                                                                                                                                                                                                                                                                                                                                                                                                                                                                                                                                                                                                                                                                                         | 91%                        |
| 40,000 -<br>35,000 -<br>30,000 -<br>25,000 - | 10.366 k | d States op of population info | 3           |            | As          | of Apr 6   | A            |                                           | 35 cases cumu<br>+25,398 today | lative                                                                                                                                                                                                                                                                                                                                                                                                                                                                                                                                                                                                                                                                                                                                                                                                                                                                                                                                                                                                                                                                                                                                                                                                                                                                                                                                                                                                                                                                                                                                                                                                                                                                                                                                                                                                                                                                                                                                                                                                                                                                                                                         | - 7.0%<br>- 6.0%<br>- 5.0% |
| 20,000 -<br>15,000 -                         |          | 1,779,357 tes                  |             |            | ^^          |            | ,            |                                           | Fatality rate 2.8              | 6%                                                                                                                                                                                                                                                                                                                                                                                                                                                                                                                                                                                                                                                                                                                                                                                                                                                                                                                                                                                                                                                                                                                                                                                                                                                                                                                                                                                                                                                                                                                                                                                                                                                                                                                                                                                                                                                                                                                                                                                                                                                                                                                             | - 4.0%                     |
| 10,000 -                                     |          | 19.2% positi                   | ive today / |            |             |            |              | I. A. |                                | are a service de la companya de la c | - 2.0%                     |
| 5,000 -                                      |          |                                |             |            |             |            |              | deaths cumulative<br>+1146 today          |                                |                                                                                                                                                                                                                                                                                                                                                                                                                                                                                                                                                                                                                                                                                                                                                                                                                                                                                                                                                                                                                                                                                                                                                                                                                                                                                                                                                                                                                                                                                                                                                                                                                                                                                                                                                                                                                                                                                                                                                                                                                                                                                                                                | - 1.0%                     |

Source: States and test data **Covid Tracking Project**, US data **ECDC**, TrendMacro calculations