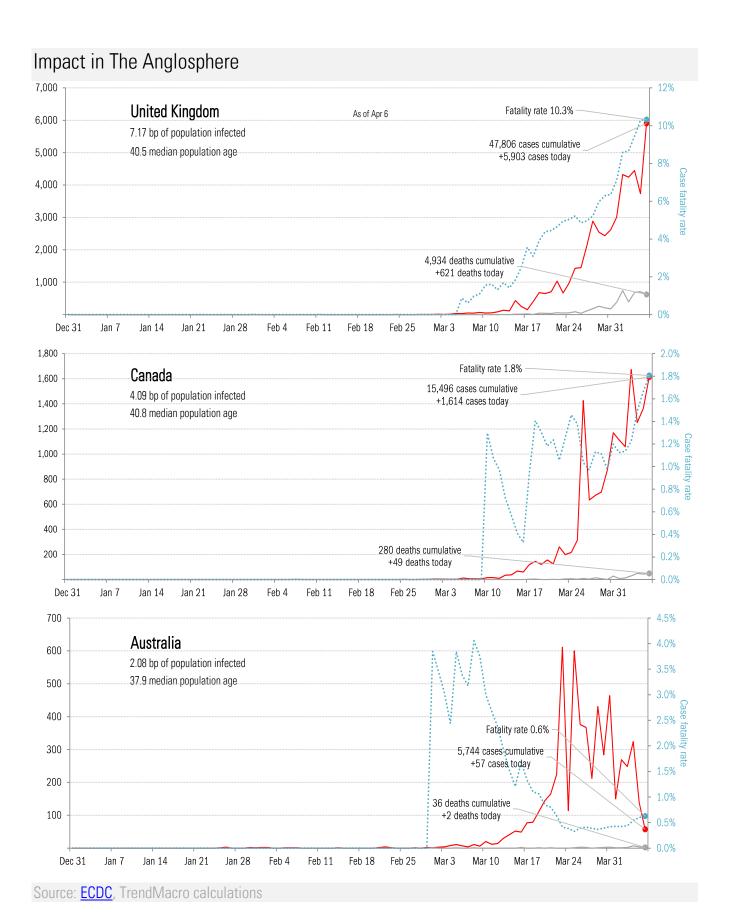

| <b>T</b> 1 |     |           | ı |
|------------|-----|-----------|---|
| The        | US. | scorecard | ١ |

National and state-by-state data do not line up because of different sources

| Manual C                                     |          | Marris Double                  | _           | Mar. 1     | The top ten |            | f = at! ==== | 0                                         | -11                            | A '                                                                                                                                                                                                                                                                                                                                                                                                                                                                                                                                                                                                                                                                                                                                                                                                                                                                                                                                                                                                                                                                                                                                                                                                                                                                                                                                                                                                                                                                                                                                                                                                                                                                                                                                                                                                                                                                                                                                                                                                                                                                                                                            | l!( - !                    |
|----------------------------------------------|----------|--------------------------------|-------------|------------|-------------|------------|--------------|-------------------------------------------|--------------------------------|--------------------------------------------------------------------------------------------------------------------------------------------------------------------------------------------------------------------------------------------------------------------------------------------------------------------------------------------------------------------------------------------------------------------------------------------------------------------------------------------------------------------------------------------------------------------------------------------------------------------------------------------------------------------------------------------------------------------------------------------------------------------------------------------------------------------------------------------------------------------------------------------------------------------------------------------------------------------------------------------------------------------------------------------------------------------------------------------------------------------------------------------------------------------------------------------------------------------------------------------------------------------------------------------------------------------------------------------------------------------------------------------------------------------------------------------------------------------------------------------------------------------------------------------------------------------------------------------------------------------------------------------------------------------------------------------------------------------------------------------------------------------------------------------------------------------------------------------------------------------------------------------------------------------------------------------------------------------------------------------------------------------------------------------------------------------------------------------------------------------------------|----------------------------|
| New infe                                     |          | New Deaths                     |             | New in     | -           |            | fections     | Ourne de                                  |                                | Qume in                                                                                                                                                                                                                                                                                                                                                                                                                                                                                                                                                                                                                                                                                                                                                                                                                                                                                                                                                                                                                                                                                                                                                                                                                                                                                                                                                                                                                                                                                                                                                                                                                                                                                                                                                                                                                                                                                                                                                                                                                                                                                                                        | -                          |
| NY                                           | +8,327   | NY                             | +594        | NY         | +1,709      | NY         | 122,031      | NY                                        | 4,159                          | NY                                                                                                                                                                                                                                                                                                                                                                                                                                                                                                                                                                                                                                                                                                                                                                                                                                                                                                                                                                                                                                                                                                                                                                                                                                                                                                                                                                                                                                                                                                                                                                                                                                                                                                                                                                                                                                                                                                                                                                                                                                                                                                                             | 28,092                     |
| NJ<br>M                                      | +3,381   | MI                             | +77         | TX         | +631        | NJ<br>NJ   | 37,505       | NJ<br>M                                   | 917                            | FL                                                                                                                                                                                                                                                                                                                                                                                                                                                                                                                                                                                                                                                                                                                                                                                                                                                                                                                                                                                                                                                                                                                                                                                                                                                                                                                                                                                                                                                                                                                                                                                                                                                                                                                                                                                                                                                                                                                                                                                                                                                                                                                             | 1,572                      |
| MI                                           | +1,493   | NJ<br>                         | +71         | AR         | +130        | MI         | 15,718       | MI                                        | 617                            | GA                                                                                                                                                                                                                                                                                                                                                                                                                                                                                                                                                                                                                                                                                                                                                                                                                                                                                                                                                                                                                                                                                                                                                                                                                                                                                                                                                                                                                                                                                                                                                                                                                                                                                                                                                                                                                                                                                                                                                                                                                                                                                                                             | 1,283                      |
| PA                                           | +1,493   | LA                             | +68         | MD         | +115        | CA         | 13,438       | LA                                        | 477                            | MA                                                                                                                                                                                                                                                                                                                                                                                                                                                                                                                                                                                                                                                                                                                                                                                                                                                                                                                                                                                                                                                                                                                                                                                                                                                                                                                                                                                                                                                                                                                                                                                                                                                                                                                                                                                                                                                                                                                                                                                                                                                                                                                             | 1,145                      |
| CA                                           | +1,412   | CA                             | +43         | FL         | +110        | LA         | 13,010       | CA                                        | 319                            | OH                                                                                                                                                                                                                                                                                                                                                                                                                                                                                                                                                                                                                                                                                                                                                                                                                                                                                                                                                                                                                                                                                                                                                                                                                                                                                                                                                                                                                                                                                                                                                                                                                                                                                                                                                                                                                                                                                                                                                                                                                                                                                                                             | 1,104                      |
| FL<br>"                                      | +1,040   | IL .                           | +31         | OH         | +98         | MA         | 12,500       | WA                                        | 310                            | PA                                                                                                                                                                                                                                                                                                                                                                                                                                                                                                                                                                                                                                                                                                                                                                                                                                                                                                                                                                                                                                                                                                                                                                                                                                                                                                                                                                                                                                                                                                                                                                                                                                                                                                                                                                                                                                                                                                                                                                                                                                                                                                                             | 1,072                      |
| IL<br>MA                                     | +899     | FL<br>NAVA                     | +27         | MA         | +77         | FL.        | 12,151       | IL<br>NAA                                 | 274                            | MD                                                                                                                                                                                                                                                                                                                                                                                                                                                                                                                                                                                                                                                                                                                                                                                                                                                                                                                                                                                                                                                                                                                                                                                                                                                                                                                                                                                                                                                                                                                                                                                                                                                                                                                                                                                                                                                                                                                                                                                                                                                                                                                             | 936                        |
| MA                                           | +764     | WA                             | +26         | PA         | +68         | PA         | 11,510       | MA                                        | 231                            | CO                                                                                                                                                                                                                                                                                                                                                                                                                                                                                                                                                                                                                                                                                                                                                                                                                                                                                                                                                                                                                                                                                                                                                                                                                                                                                                                                                                                                                                                                                                                                                                                                                                                                                                                                                                                                                                                                                                                                                                                                                                                                                                                             | 875                        |
| TX                                           | +702     | CT<br>TV                       | +24         | CO         | +52         | IL<br>MA   | 11,256       | FL                                        | 218                            | TX                                                                                                                                                                                                                                                                                                                                                                                                                                                                                                                                                                                                                                                                                                                                                                                                                                                                                                                                                                                                                                                                                                                                                                                                                                                                                                                                                                                                                                                                                                                                                                                                                                                                                                                                                                                                                                                                                                                                                                                                                                                                                                                             | 827                        |
| WA                                           | +625     | TX                             | +22         | GA         | +44         | WA         | 7,591        | . <u>G</u> A                              | 211                            | WI                                                                                                                                                                                                                                                                                                                                                                                                                                                                                                                                                                                                                                                                                                                                                                                                                                                                                                                                                                                                                                                                                                                                                                                                                                                                                                                                                                                                                                                                                                                                                                                                                                                                                                                                                                                                                                                                                                                                                                                                                                                                                                                             | 624                        |
|                                              | +20,136  |                                | +983        |            | +3,034      |            | 256,710      |                                           | 7,733                          |                                                                                                                                                                                                                                                                                                                                                                                                                                                                                                                                                                                                                                                                                                                                                                                                                                                                                                                                                                                                                                                                                                                                                                                                                                                                                                                                                                                                                                                                                                                                                                                                                                                                                                                                                                                                                                                                                                                                                                                                                                                                                                                                | 37,530                     |
| VII states                                   | +26,553  | All states                     | +1,184      | All states | +2,970      | All states | 332,308      | All states                                | 9,498                          | All sta                                                                                                                                                                                                                                                                                                                                                                                                                                                                                                                                                                                                                                                                                                                                                                                                                                                                                                                                                                                                                                                                                                                                                                                                                                                                                                                                                                                                                                                                                                                                                                                                                                                                                                                                                                                                                                                                                                                                                                                                                                                                                                                        | 41,372                     |
| Topten                                       | 76%      | Top ten                        | 83%         | Top ten    | 102%        | Topten     | 77%          | Top ten                                   | 81%                            | Top to                                                                                                                                                                                                                                                                                                                                                                                                                                                                                                                                                                                                                                                                                                                                                                                                                                                                                                                                                                                                                                                                                                                                                                                                                                                                                                                                                                                                                                                                                                                                                                                                                                                                                                                                                                                                                                                                                                                                                                                                                                                                                                                         | 91%                        |
| 40,000 -<br>35,000 -<br>30,000 -<br>25,000 - | 10.366 k | d States op of population info | 3           |            | As          | of Apr 6   | A            |                                           | 35 cases cumu<br>+25,398 today | lative                                                                                                                                                                                                                                                                                                                                                                                                                                                                                                                                                                                                                                                                                                                                                                                                                                                                                                                                                                                                                                                                                                                                                                                                                                                                                                                                                                                                                                                                                                                                                                                                                                                                                                                                                                                                                                                                                                                                                                                                                                                                                                                         | - 7.0%<br>- 6.0%<br>- 5.0% |
| 20,000 -<br>15,000 -                         |          | 1,779,357 tes                  |             |            | ^^          |            | ,            |                                           | Fatality rate 2.8              | 6%                                                                                                                                                                                                                                                                                                                                                                                                                                                                                                                                                                                                                                                                                                                                                                                                                                                                                                                                                                                                                                                                                                                                                                                                                                                                                                                                                                                                                                                                                                                                                                                                                                                                                                                                                                                                                                                                                                                                                                                                                                                                                                                             | - 4.0%                     |
| 10,000 -                                     |          | 19.2% positi                   | ive today / |            |             |            |              | I. A. |                                | are a service de la companya de la c | - 2.0%                     |
| 5,000 -                                      |          |                                |             |            |             |            |              | deaths cumulative<br>+1146 today          |                                |                                                                                                                                                                                                                                                                                                                                                                                                                                                                                                                                                                                                                                                                                                                                                                                                                                                                                                                                                                                                                                                                                                                                                                                                                                                                                                                                                                                                                                                                                                                                                                                                                                                                                                                                                                                                                                                                                                                                                                                                                                                                                                                                | - 1.0%                     |

Source: States and test data **Covid Tracking Project**, US data **ECDC**, TrendMacro calculations