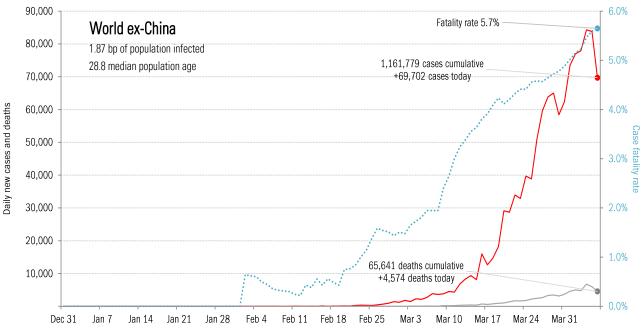

| <b>T</b> 1 |     |           | ı |
|------------|-----|-----------|---|
| The        | US. | scorecard | ١ |

National and state-by-state data do not line up because of different sources

| Manual C                                     |          | Marris Double                  | _           | Mar. 1     | The top ten |            | f = at! ==== | 0                                         | -11                            | A '                                                                                                                                                                                                                                                                                                                                                                                                                                                                                                                                                                                                                                                                                                                                                                                                                                                                                                                                                                                                                                                                                                                                                                                                                                                                                                                                                                                                                                                                                                                                                                                                                                                                                                                                                                                                                                                                                                                                                                                                                                                                                                                            | l!( - !                    |
|----------------------------------------------|----------|--------------------------------|-------------|------------|-------------|------------|--------------|-------------------------------------------|--------------------------------|--------------------------------------------------------------------------------------------------------------------------------------------------------------------------------------------------------------------------------------------------------------------------------------------------------------------------------------------------------------------------------------------------------------------------------------------------------------------------------------------------------------------------------------------------------------------------------------------------------------------------------------------------------------------------------------------------------------------------------------------------------------------------------------------------------------------------------------------------------------------------------------------------------------------------------------------------------------------------------------------------------------------------------------------------------------------------------------------------------------------------------------------------------------------------------------------------------------------------------------------------------------------------------------------------------------------------------------------------------------------------------------------------------------------------------------------------------------------------------------------------------------------------------------------------------------------------------------------------------------------------------------------------------------------------------------------------------------------------------------------------------------------------------------------------------------------------------------------------------------------------------------------------------------------------------------------------------------------------------------------------------------------------------------------------------------------------------------------------------------------------------|----------------------------|
| New infe                                     |          | New Deaths                     |             | New in     | -           |            | fections     | Ourne de                                  |                                | Qume in                                                                                                                                                                                                                                                                                                                                                                                                                                                                                                                                                                                                                                                                                                                                                                                                                                                                                                                                                                                                                                                                                                                                                                                                                                                                                                                                                                                                                                                                                                                                                                                                                                                                                                                                                                                                                                                                                                                                                                                                                                                                                                                        | -                          |
| NY                                           | +8,327   | NY                             | +594        | NY         | +1,709      | NY         | 122,031      | NY                                        | 4,159                          | NY                                                                                                                                                                                                                                                                                                                                                                                                                                                                                                                                                                                                                                                                                                                                                                                                                                                                                                                                                                                                                                                                                                                                                                                                                                                                                                                                                                                                                                                                                                                                                                                                                                                                                                                                                                                                                                                                                                                                                                                                                                                                                                                             | 28,092                     |
| NJ<br>M                                      | +3,381   | MI                             | +77         | TX         | +631        | NJ<br>NJ   | 37,505       | NJ<br>M                                   | 917                            | FL                                                                                                                                                                                                                                                                                                                                                                                                                                                                                                                                                                                                                                                                                                                                                                                                                                                                                                                                                                                                                                                                                                                                                                                                                                                                                                                                                                                                                                                                                                                                                                                                                                                                                                                                                                                                                                                                                                                                                                                                                                                                                                                             | 1,572                      |
| MI                                           | +1,493   | NJ<br>                         | +71         | AR         | +130        | MI         | 15,718       | MI                                        | 617                            | GA                                                                                                                                                                                                                                                                                                                                                                                                                                                                                                                                                                                                                                                                                                                                                                                                                                                                                                                                                                                                                                                                                                                                                                                                                                                                                                                                                                                                                                                                                                                                                                                                                                                                                                                                                                                                                                                                                                                                                                                                                                                                                                                             | 1,283                      |
| PA                                           | +1,493   | LA                             | +68         | MD         | +115        | CA         | 13,438       | LA                                        | 477                            | MA                                                                                                                                                                                                                                                                                                                                                                                                                                                                                                                                                                                                                                                                                                                                                                                                                                                                                                                                                                                                                                                                                                                                                                                                                                                                                                                                                                                                                                                                                                                                                                                                                                                                                                                                                                                                                                                                                                                                                                                                                                                                                                                             | 1,145                      |
| CA                                           | +1,412   | CA                             | +43         | FL         | +110        | LA         | 13,010       | CA                                        | 319                            | OH                                                                                                                                                                                                                                                                                                                                                                                                                                                                                                                                                                                                                                                                                                                                                                                                                                                                                                                                                                                                                                                                                                                                                                                                                                                                                                                                                                                                                                                                                                                                                                                                                                                                                                                                                                                                                                                                                                                                                                                                                                                                                                                             | 1,104                      |
| FL<br>"                                      | +1,040   | IL .                           | +31         | OH         | +98         | MA         | 12,500       | WA                                        | 310                            | PA                                                                                                                                                                                                                                                                                                                                                                                                                                                                                                                                                                                                                                                                                                                                                                                                                                                                                                                                                                                                                                                                                                                                                                                                                                                                                                                                                                                                                                                                                                                                                                                                                                                                                                                                                                                                                                                                                                                                                                                                                                                                                                                             | 1,072                      |
| IL<br>MA                                     | +899     | FL<br>NAVA                     | +27         | MA         | +77         | FL.        | 12,151       | IL<br>NAA                                 | 274                            | MD                                                                                                                                                                                                                                                                                                                                                                                                                                                                                                                                                                                                                                                                                                                                                                                                                                                                                                                                                                                                                                                                                                                                                                                                                                                                                                                                                                                                                                                                                                                                                                                                                                                                                                                                                                                                                                                                                                                                                                                                                                                                                                                             | 936                        |
| MA                                           | +764     | WA                             | +26         | PA         | +68         | PA         | 11,510       | MA                                        | 231                            | CO                                                                                                                                                                                                                                                                                                                                                                                                                                                                                                                                                                                                                                                                                                                                                                                                                                                                                                                                                                                                                                                                                                                                                                                                                                                                                                                                                                                                                                                                                                                                                                                                                                                                                                                                                                                                                                                                                                                                                                                                                                                                                                                             | 875                        |
| TX                                           | +702     | CT<br>TV                       | +24         | CO         | +52         | IL<br>MA   | 11,256       | FL                                        | 218                            | TX                                                                                                                                                                                                                                                                                                                                                                                                                                                                                                                                                                                                                                                                                                                                                                                                                                                                                                                                                                                                                                                                                                                                                                                                                                                                                                                                                                                                                                                                                                                                                                                                                                                                                                                                                                                                                                                                                                                                                                                                                                                                                                                             | 827                        |
| WA                                           | +625     | TX                             | +22         | GA         | +44         | WA         | 7,591        | . <u>G</u> A                              | 211                            | WI                                                                                                                                                                                                                                                                                                                                                                                                                                                                                                                                                                                                                                                                                                                                                                                                                                                                                                                                                                                                                                                                                                                                                                                                                                                                                                                                                                                                                                                                                                                                                                                                                                                                                                                                                                                                                                                                                                                                                                                                                                                                                                                             | 624                        |
|                                              | +20,136  |                                | +983        |            | +3,034      |            | 256,710      |                                           | 7,733                          |                                                                                                                                                                                                                                                                                                                                                                                                                                                                                                                                                                                                                                                                                                                                                                                                                                                                                                                                                                                                                                                                                                                                                                                                                                                                                                                                                                                                                                                                                                                                                                                                                                                                                                                                                                                                                                                                                                                                                                                                                                                                                                                                | 37,530                     |
| VII states                                   | +26,553  | All states                     | +1,184      | All states | +2,970      | All states | 332,308      | All states                                | 9,498                          | All sta                                                                                                                                                                                                                                                                                                                                                                                                                                                                                                                                                                                                                                                                                                                                                                                                                                                                                                                                                                                                                                                                                                                                                                                                                                                                                                                                                                                                                                                                                                                                                                                                                                                                                                                                                                                                                                                                                                                                                                                                                                                                                                                        | 41,372                     |
| Topten                                       | 76%      | Top ten                        | 83%         | Top ten    | 102%        | Topten     | 77%          | Top ten                                   | 81%                            | Top to                                                                                                                                                                                                                                                                                                                                                                                                                                                                                                                                                                                                                                                                                                                                                                                                                                                                                                                                                                                                                                                                                                                                                                                                                                                                                                                                                                                                                                                                                                                                                                                                                                                                                                                                                                                                                                                                                                                                                                                                                                                                                                                         | 91%                        |
| 40,000 -<br>35,000 -<br>30,000 -<br>25,000 - | 10.366 k | d States op of population info | 3           |            | As          | of Apr 6   | A            |                                           | 35 cases cumu<br>+25,398 today | lative                                                                                                                                                                                                                                                                                                                                                                                                                                                                                                                                                                                                                                                                                                                                                                                                                                                                                                                                                                                                                                                                                                                                                                                                                                                                                                                                                                                                                                                                                                                                                                                                                                                                                                                                                                                                                                                                                                                                                                                                                                                                                                                         | - 7.0%<br>- 6.0%<br>- 5.0% |
| 20,000 -<br>15,000 -                         |          | 1,779,357 tes                  |             |            | ^^          |            | ,            |                                           | Fatality rate 2.8              | 6%                                                                                                                                                                                                                                                                                                                                                                                                                                                                                                                                                                                                                                                                                                                                                                                                                                                                                                                                                                                                                                                                                                                                                                                                                                                                                                                                                                                                                                                                                                                                                                                                                                                                                                                                                                                                                                                                                                                                                                                                                                                                                                                             | - 4.0%                     |
| 10,000 -                                     |          | 19.2% positi                   | ive today / |            |             |            |              | I. A. |                                | are a service de la companya de la c | - 2.0%                     |
| 5,000 -                                      |          |                                |             |            |             |            |              | deaths cumulative<br>+1146 today          |                                |                                                                                                                                                                                                                                                                                                                                                                                                                                                                                                                                                                                                                                                                                                                                                                                                                                                                                                                                                                                                                                                                                                                                                                                                                                                                                                                                                                                                                                                                                                                                                                                                                                                                                                                                                                                                                                                                                                                                                                                                                                                                                                                                | - 1.0%                     |

Source: States and test data **Covid Tracking Project**, US data **ECDC**, TrendMacro calculations