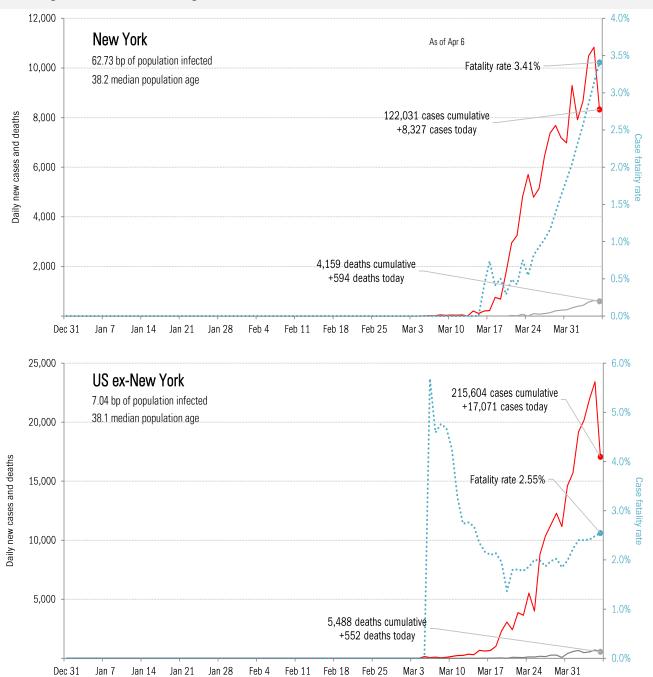

| <b>T</b> 1 |     |           | ı |
|------------|-----|-----------|---|
| The        | US. | scorecard | ١ |

National and state-by-state data do not line up because of different sources

| Manual C                                     |          | Marris Double                  | _           | Mar. 1     | The top ten |            | f = at! ==== | 0                                         | -11                            | A '                                                                                                                                                                                                                                                                                                                                                                                                                                                                                                                                                                                                                                                                                                                                                                                                                                                                                                                                                                                                                                                                                                                                                                                                                                                                                                                                                                                                                                                                                                                                                                                                                                                                                                                                                                                                                                                                                                                                                                                                                                                                                                                            | l!( - !                    |
|----------------------------------------------|----------|--------------------------------|-------------|------------|-------------|------------|--------------|-------------------------------------------|--------------------------------|--------------------------------------------------------------------------------------------------------------------------------------------------------------------------------------------------------------------------------------------------------------------------------------------------------------------------------------------------------------------------------------------------------------------------------------------------------------------------------------------------------------------------------------------------------------------------------------------------------------------------------------------------------------------------------------------------------------------------------------------------------------------------------------------------------------------------------------------------------------------------------------------------------------------------------------------------------------------------------------------------------------------------------------------------------------------------------------------------------------------------------------------------------------------------------------------------------------------------------------------------------------------------------------------------------------------------------------------------------------------------------------------------------------------------------------------------------------------------------------------------------------------------------------------------------------------------------------------------------------------------------------------------------------------------------------------------------------------------------------------------------------------------------------------------------------------------------------------------------------------------------------------------------------------------------------------------------------------------------------------------------------------------------------------------------------------------------------------------------------------------------|----------------------------|
| New infe                                     |          | New Deaths                     |             | New in     | -           |            | fections     | Ourne de                                  |                                | Qume in                                                                                                                                                                                                                                                                                                                                                                                                                                                                                                                                                                                                                                                                                                                                                                                                                                                                                                                                                                                                                                                                                                                                                                                                                                                                                                                                                                                                                                                                                                                                                                                                                                                                                                                                                                                                                                                                                                                                                                                                                                                                                                                        | -                          |
| NY                                           | +8,327   | NY                             | +594        | NY         | +1,709      | NY         | 122,031      | NY                                        | 4,159                          | NY                                                                                                                                                                                                                                                                                                                                                                                                                                                                                                                                                                                                                                                                                                                                                                                                                                                                                                                                                                                                                                                                                                                                                                                                                                                                                                                                                                                                                                                                                                                                                                                                                                                                                                                                                                                                                                                                                                                                                                                                                                                                                                                             | 28,092                     |
| NJ<br>M                                      | +3,381   | MI                             | +77         | TX         | +631        | NJ<br>NJ   | 37,505       | NJ<br>M                                   | 917                            | FL                                                                                                                                                                                                                                                                                                                                                                                                                                                                                                                                                                                                                                                                                                                                                                                                                                                                                                                                                                                                                                                                                                                                                                                                                                                                                                                                                                                                                                                                                                                                                                                                                                                                                                                                                                                                                                                                                                                                                                                                                                                                                                                             | 1,572                      |
| MI                                           | +1,493   | NJ<br>                         | +71         | AR         | +130        | MI         | 15,718       | MI                                        | 617                            | GA                                                                                                                                                                                                                                                                                                                                                                                                                                                                                                                                                                                                                                                                                                                                                                                                                                                                                                                                                                                                                                                                                                                                                                                                                                                                                                                                                                                                                                                                                                                                                                                                                                                                                                                                                                                                                                                                                                                                                                                                                                                                                                                             | 1,283                      |
| PA                                           | +1,493   | LA                             | +68         | MD         | +115        | CA         | 13,438       | LA                                        | 477                            | MA                                                                                                                                                                                                                                                                                                                                                                                                                                                                                                                                                                                                                                                                                                                                                                                                                                                                                                                                                                                                                                                                                                                                                                                                                                                                                                                                                                                                                                                                                                                                                                                                                                                                                                                                                                                                                                                                                                                                                                                                                                                                                                                             | 1,145                      |
| CA                                           | +1,412   | CA                             | +43         | FL         | +110        | LA         | 13,010       | CA                                        | 319                            | OH                                                                                                                                                                                                                                                                                                                                                                                                                                                                                                                                                                                                                                                                                                                                                                                                                                                                                                                                                                                                                                                                                                                                                                                                                                                                                                                                                                                                                                                                                                                                                                                                                                                                                                                                                                                                                                                                                                                                                                                                                                                                                                                             | 1,104                      |
| FL<br>"                                      | +1,040   | IL .                           | +31         | OH         | +98         | MA         | 12,500       | WA                                        | 310                            | PA                                                                                                                                                                                                                                                                                                                                                                                                                                                                                                                                                                                                                                                                                                                                                                                                                                                                                                                                                                                                                                                                                                                                                                                                                                                                                                                                                                                                                                                                                                                                                                                                                                                                                                                                                                                                                                                                                                                                                                                                                                                                                                                             | 1,072                      |
| IL<br>MA                                     | +899     | FL<br>NAVA                     | +27         | MA         | +77         | FL.        | 12,151       | IL<br>NAA                                 | 274                            | MD                                                                                                                                                                                                                                                                                                                                                                                                                                                                                                                                                                                                                                                                                                                                                                                                                                                                                                                                                                                                                                                                                                                                                                                                                                                                                                                                                                                                                                                                                                                                                                                                                                                                                                                                                                                                                                                                                                                                                                                                                                                                                                                             | 936                        |
| MA                                           | +764     | WA                             | +26         | PA         | +68         | PA         | 11,510       | MA                                        | 231                            | CO                                                                                                                                                                                                                                                                                                                                                                                                                                                                                                                                                                                                                                                                                                                                                                                                                                                                                                                                                                                                                                                                                                                                                                                                                                                                                                                                                                                                                                                                                                                                                                                                                                                                                                                                                                                                                                                                                                                                                                                                                                                                                                                             | 875                        |
| TX                                           | +702     | CT<br>TV                       | +24         | CO         | +52         | IL<br>MA   | 11,256       | FL                                        | 218                            | TX                                                                                                                                                                                                                                                                                                                                                                                                                                                                                                                                                                                                                                                                                                                                                                                                                                                                                                                                                                                                                                                                                                                                                                                                                                                                                                                                                                                                                                                                                                                                                                                                                                                                                                                                                                                                                                                                                                                                                                                                                                                                                                                             | 827                        |
| WA                                           | +625     | TX                             | +22         | GA         | +44         | WA         | 7,591        | . <u>G</u> A                              | 211                            | WI                                                                                                                                                                                                                                                                                                                                                                                                                                                                                                                                                                                                                                                                                                                                                                                                                                                                                                                                                                                                                                                                                                                                                                                                                                                                                                                                                                                                                                                                                                                                                                                                                                                                                                                                                                                                                                                                                                                                                                                                                                                                                                                             | 624                        |
|                                              | +20,136  |                                | +983        |            | +3,034      |            | 256,710      |                                           | 7,733                          |                                                                                                                                                                                                                                                                                                                                                                                                                                                                                                                                                                                                                                                                                                                                                                                                                                                                                                                                                                                                                                                                                                                                                                                                                                                                                                                                                                                                                                                                                                                                                                                                                                                                                                                                                                                                                                                                                                                                                                                                                                                                                                                                | 37,530                     |
| VII states                                   | +26,553  | All states                     | +1,184      | All states | +2,970      | All states | 332,308      | All states                                | 9,498                          | All sta                                                                                                                                                                                                                                                                                                                                                                                                                                                                                                                                                                                                                                                                                                                                                                                                                                                                                                                                                                                                                                                                                                                                                                                                                                                                                                                                                                                                                                                                                                                                                                                                                                                                                                                                                                                                                                                                                                                                                                                                                                                                                                                        | 41,372                     |
| Topten                                       | 76%      | Top ten                        | 83%         | Top ten    | 102%        | Topten     | 77%          | Top ten                                   | 81%                            | Top to                                                                                                                                                                                                                                                                                                                                                                                                                                                                                                                                                                                                                                                                                                                                                                                                                                                                                                                                                                                                                                                                                                                                                                                                                                                                                                                                                                                                                                                                                                                                                                                                                                                                                                                                                                                                                                                                                                                                                                                                                                                                                                                         | 91%                        |
| 40,000 -<br>35,000 -<br>30,000 -<br>25,000 - | 10.366 k | d States op of population info | 3           |            | As          | of Apr 6   | A            |                                           | 35 cases cumu<br>+25,398 today | lative                                                                                                                                                                                                                                                                                                                                                                                                                                                                                                                                                                                                                                                                                                                                                                                                                                                                                                                                                                                                                                                                                                                                                                                                                                                                                                                                                                                                                                                                                                                                                                                                                                                                                                                                                                                                                                                                                                                                                                                                                                                                                                                         | - 7.0%<br>- 6.0%<br>- 5.0% |
| 20,000 -<br>15,000 -                         |          | 1,779,357 tes                  |             |            | ^^          |            | ,            |                                           | Fatality rate 2.8              | 6%                                                                                                                                                                                                                                                                                                                                                                                                                                                                                                                                                                                                                                                                                                                                                                                                                                                                                                                                                                                                                                                                                                                                                                                                                                                                                                                                                                                                                                                                                                                                                                                                                                                                                                                                                                                                                                                                                                                                                                                                                                                                                                                             | - 4.0%                     |
| 10,000 -                                     |          | 19.2% positi                   | ive today / |            |             |            |              | I. A. |                                | are a service de la companya de la c | - 2.0%                     |
| 5,000 -                                      |          |                                |             |            |             |            |              | deaths cumulative<br>+1146 today          |                                |                                                                                                                                                                                                                                                                                                                                                                                                                                                                                                                                                                                                                                                                                                                                                                                                                                                                                                                                                                                                                                                                                                                                                                                                                                                                                                                                                                                                                                                                                                                                                                                                                                                                                                                                                                                                                                                                                                                                                                                                                                                                                                                                | - 1.0%                     |

Source: States and test data **Covid Tracking Project**, US data **ECDC**, TrendMacro calculations

# Once again, New York is ground zero