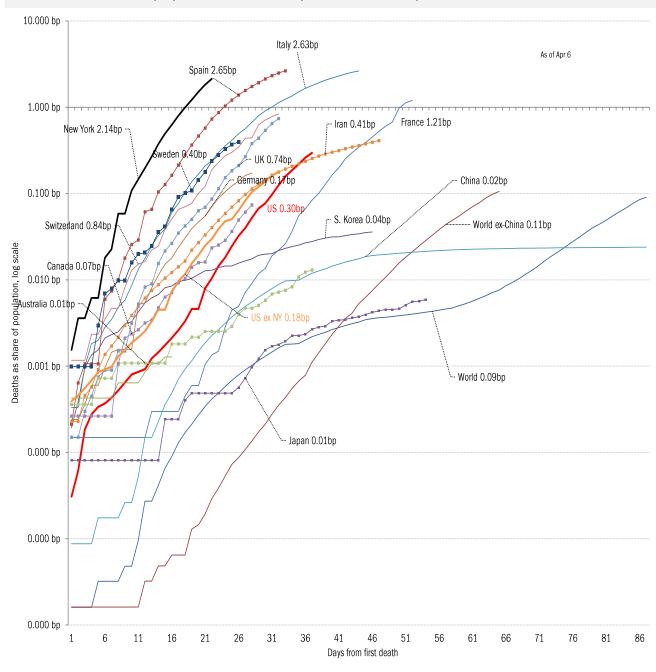

# The coronavirus <u>mortality</u> accelerometer ... tracking the world's fatality curves *Share of deceased population from day of first fatality*

Our most reliable evidence of slowing the Moore's law of Covid-2019 Vertical: number of days it takes to double deaths Horizontal: days from first death Progress means seeing the line move up and to the right...

# Once again, New York is ground zero