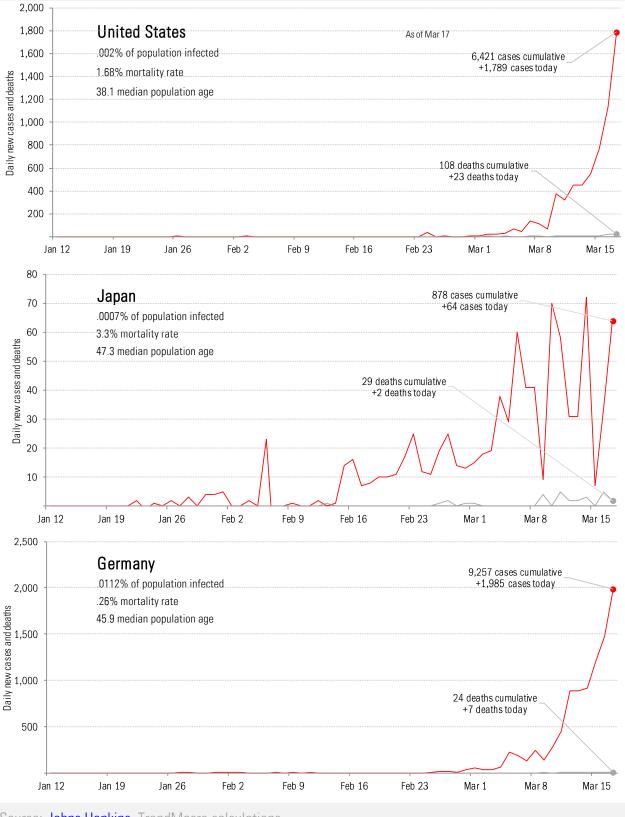

#### 7,000 China As of Mar 17 6,000 .0058% of population infected 3.98% mortality rate 37.4 median population age 5,000 Daily new cases and deaths 81,058 cases cumulative 4,000 +25 cases today 3,000 2,000 3,230 deaths cumulative +13 deaths today 1,000 Jan 12 Jan 19 Jan 26 Feb 2 Feb 9 Feb 16 Feb 23 Mar 1 Mar 8 Mar 15 18,000 World ex-China 116,110 cases cumulative 16,000 .0019% of population infected +15,373 cases today 4.03% mortality rate 14,000 28.8 median population age Baily new cases and deaths 8,000 6,000 4,675 deaths cumulative +766 deaths today 4,000 2,000 Jan 19 Jan 26 Feb 2 Feb 9 Feb 16 Feb 23 Mar 8 Mar 15 Jan 12 Mar 1

# The Covid-2019 baby boom (China) versus the millennials (everywhere else)

Source: Johns Hopkins, TrendMacro calculations

## Impact in the largest economies





## Impact in The Anglosphere





## Impact in continental Europe





## Impact in other hot-spots





# Other impact in Europe