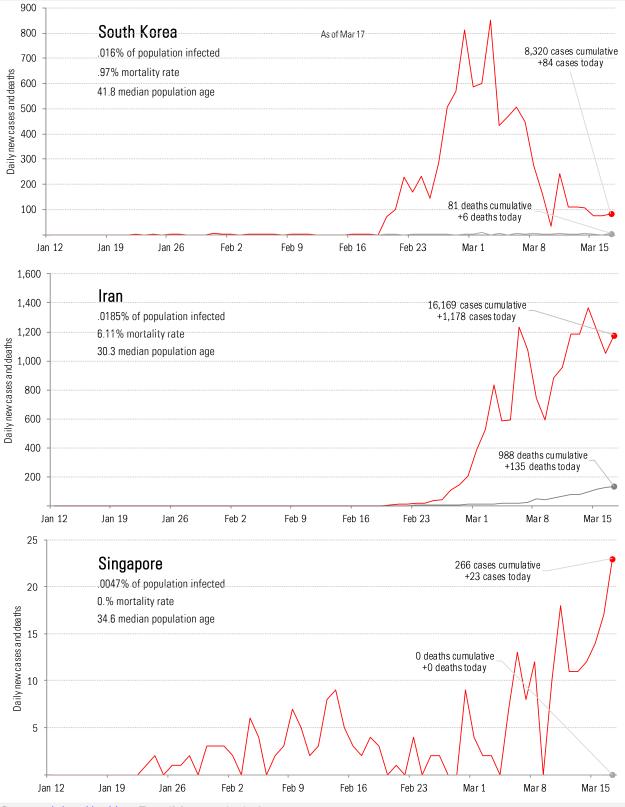

lation age 5,000 Daily new cases and deaths 81,058 cases cumulative 4,000 +25 cases today 3,000 2,000 3,230 deaths cumulative +13 deaths today 1,000 Jan 12 Jan 19 Jan 26 Feb 2 Feb 9 Feb 16 Feb 23 Mar 1 Mar 8 Mar 15 18,000 World ex-China 116,110 cases cumulative 16,000 .0019% of population infected +15,373 cases today 4.03% mortality rate 14,000 28.8 median population age Baily new cases and deaths 8,000 6,000 4,675 deaths cumulative +766 deaths today 4,000 2,000 Jan 19 Jan 26 Feb 2 Feb 9 Feb 16 Feb 23 Mar 8 Mar 15 Jan 12 Mar 1

# The Covid-2019 baby boom (China) versus the millennials (everywhere else)

Source: Johns Hopkins, TrendMacro calculations

## Impact in the largest economies





## Impact in The Anglosphere





## Impact in continental Europe





## Impact in other hot-spots





# Other impact in Europe