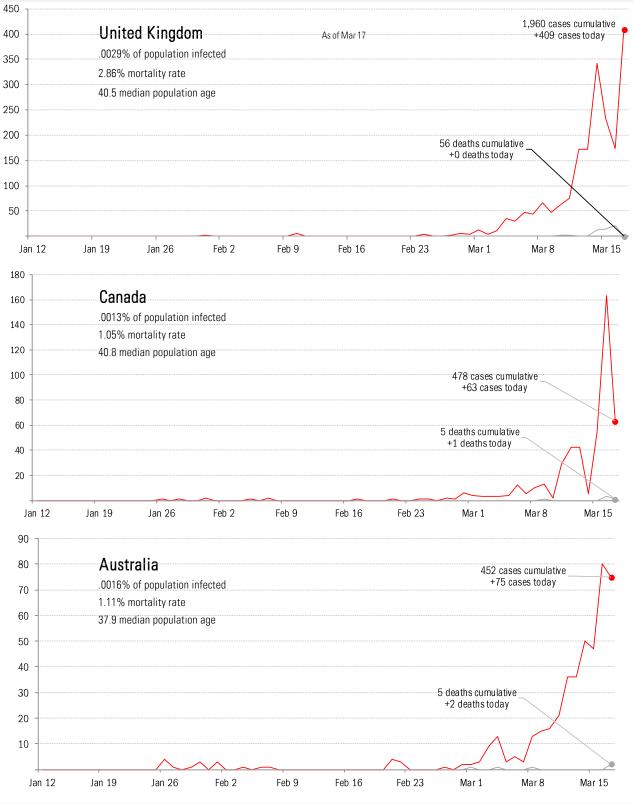

000 .0058% of population infected 3.98% mortality rate 37.4 median population age 5,000 Daily new cases and deaths 81,058 cases cumulative 4,000 +25 cases today 3,000 2,000 3,230 deaths cumulative +13 deaths today 1,000 Jan 12 Jan 19 Jan 26 Feb 2 Feb 9 Feb 16 Feb 23 Mar 1 Mar 8 Mar 15 18,000 World ex-China 116,110 cases cumulative 16,000 .0019% of population infected +15,373 cases today 4.03% mortality rate 14,000 28.8 median population age Baily new cases and deaths 8,000 6,000 4,675 deaths cumulative +766 deaths today 4,000 2,000 Jan 19 Jan 26 Feb 2 Feb 9 Feb 16 Feb 23 Mar 8 Mar 15 Jan 12 Mar 1

# The Covid-2019 baby boom (China) versus the millennials (everywhere else)

Source: Johns Hopkins, TrendMacro calculations

## Impact in the largest economies





## Impact in The Anglosphere





## Impact in continental Europe





## Impact in other hot-spots





# Other impact in Europe