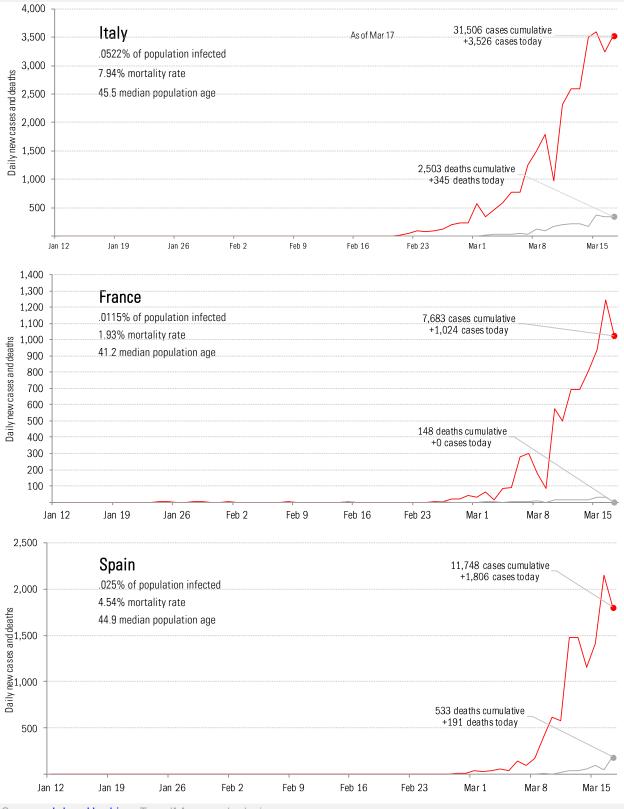

8% mortality rate 37.4 median population age 5,000 Daily new cases and deaths 81,058 cases cumulative 4,000 +25 cases today 3,000 2,000 3,230 deaths cumulative +13 deaths today 1,000 Jan 12 Jan 19 Jan 26 Feb 2 Feb 9 Feb 16 Feb 23 Mar 1 Mar 8 Mar 15 18,000 World ex-China 116,110 cases cumulative 16,000 .0019% of population infected +15,373 cases today 4.03% mortality rate 14,000 28.8 median population age Baily new cases and deaths 8,000 6,000 4,675 deaths cumulative +766 deaths today 4,000 2,000 Jan 19 Jan 26 Feb 2 Feb 9 Feb 16 Feb 23 Mar 8 Mar 15 Jan 12 Mar 1

# The Covid-2019 baby boom (China) versus the millennials (everywhere else)

Source: Johns Hopkins, TrendMacro calculations

## Impact in the largest economies





## Impact in The Anglosphere





## Impact in continental Europe





## Impact in other hot-spots





# Other impact in Europe