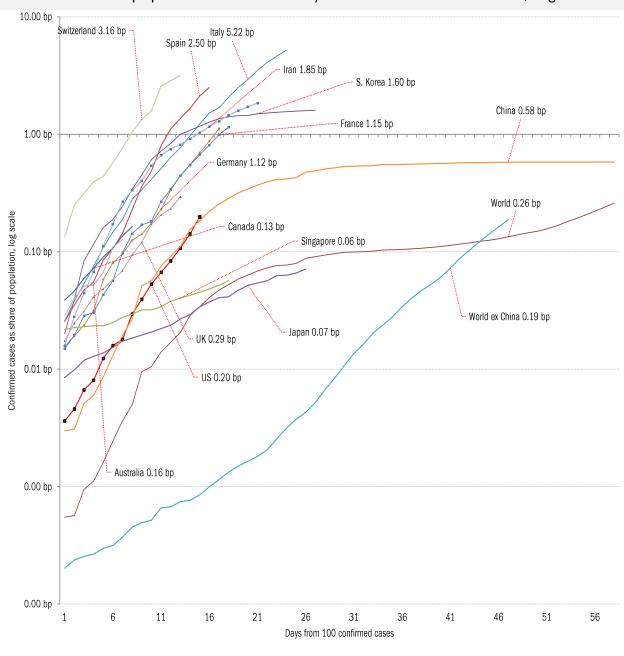

The coronavirus accelerometer... tracking the world's infection curves Share of infected population from first day with 100 confirmed cases, log scale

Source: Johns Hopkins, TrendMacro calculations