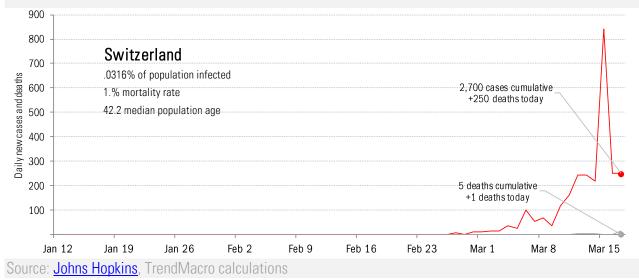

es and deaths 81,058 cases cumulative 4,000 +25 cases today 3,000 2,000 3,230 deaths cumulative +13 deaths today 1,000 Jan 12 Jan 19 Jan 26 Feb 2 Feb 9 Feb 16 Feb 23 Mar 1 Mar 8 Mar 15 18,000 World ex-China 116,110 cases cumulative 16,000 .0019% of population infected +15,373 cases today 4.03% mortality rate 14,000 28.8 median population age Baily new cases and deaths 8,000 6,000 4,675 deaths cumulative +766 deaths today 4,000 2,000 Jan 19 Jan 26 Feb 2 Feb 9 Feb 16 Feb 23 Mar 8 Mar 15 Jan 12 Mar 1

# The Covid-2019 baby boom (China) versus the millennials (everywhere else)

Source: Johns Hopkins, TrendMacro calculations

## Impact in the largest economies





## Impact in The Anglosphere





## Impact in continental Europe





## Impact in other hot-spots





# Other impact in Europe