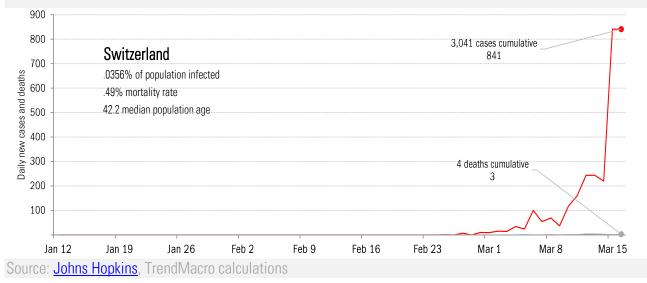

.32% mortality rate 814 cases cumulative Daily new cases and deaths +34 cases today 47.3 median population age 50 40 30 20 10 27 deaths cumulative +5 deaths today Jan 19 Jan 26 Mar 8 Jan 12 Feb 2 Feb 9 Feb 16 Feb 23 Mar 1 Mar 15 1,600 7,272 cases cumulative Germany +1,477 cases today 1,400 .0088% of population infected 1,200 .23% mortality rate Daily new cases and deaths 45.9 median population age 1,000 800 17 deaths cumulative 600 +6 deaths today 400 200 Jan 12 Jan 19 Jan 26 Feb 2 Feb 9 Feb 16 Feb 23 Mar 1 Mar 8 Mar 15



Source: Johns Hopkins, TrendMacro calculations

## Impact in The Anglosphere



Source: Johns Hopkins, TrendMacro calculations

## Impact in continental Europe





## Impact in other hot-spots



Source: Johns Hopkins, TrendMacro calculations

# Other impact in Europe