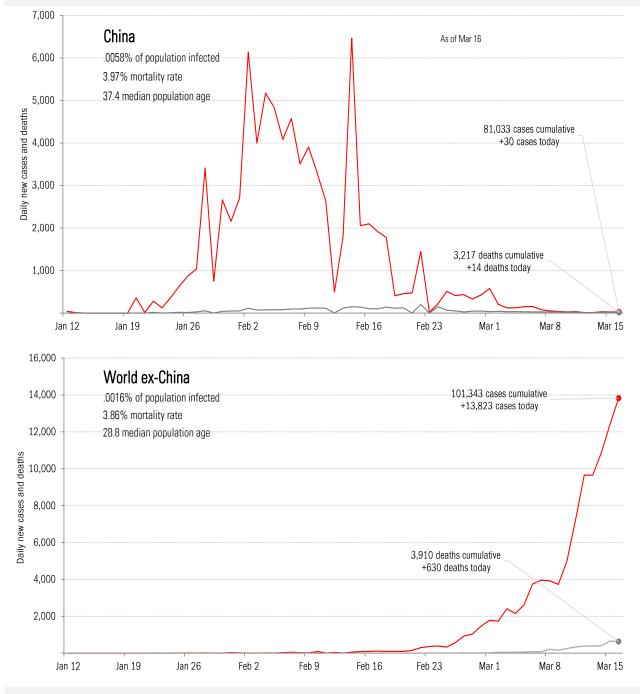

## The Covid-2019 baby boom (China) versus the millennials (everywhere else)

Source: Johns Hopkins, TrendMacro calculations