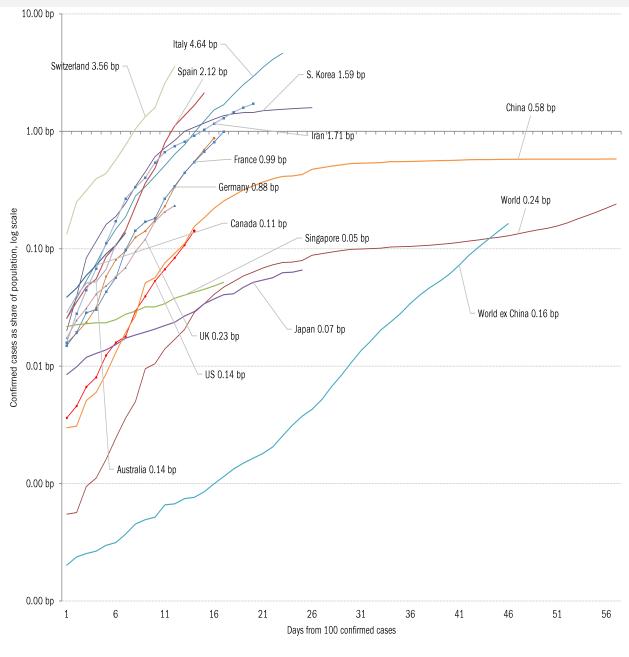

The coronavirus accelerometer... tracking the world's infection curves Share of infected population from first day with 100 confirmed cases, log scale

Source: Johns Hopkins, TrendMacro calculations