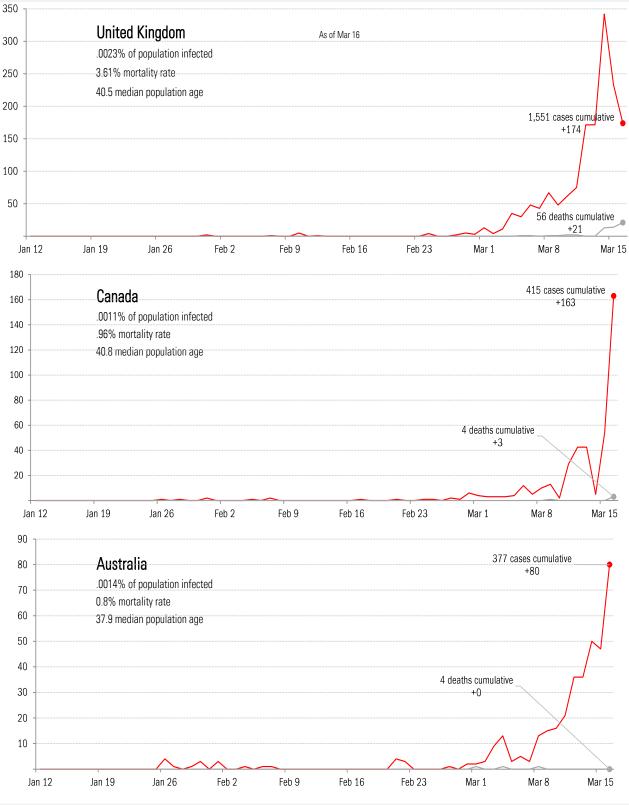

800 38.1 median population age 600 400 85 deaths cumulative +22 deaths today 200 Feb 23 Mar 1 Jan 12 Jan 19 Jan 26 Feb 2 Feb 9 Feb 16 Mar 8 Mar 15 80 Japan 70 .0007% of population infected 60 3.32% mortality rate 814 cases cumulative Daily new cases and deaths +34 cases today 47.3 median population age 50 40 30 20 10 27 deaths cumulative +5 deaths today Jan 19 Jan 26 Mar 8 Jan 12 Feb 2 Feb 9 Feb 16 Feb 23 Mar 1 Mar 15 1,600 7,272 cases cumulative Germany +1,477 cases today 1,400 .0088% of population infected 1,200 .23% mortality rate Daily new cases and deaths 45.9 median population age 1,000 800 17 deaths cumulative 600 +6 deaths today 400 200 Jan 12 Jan 19 Jan 26 Feb 2 Feb 9 Feb 16 Feb 23 Mar 1 Mar 8 Mar 15



Source: Johns Hopkins, TrendMacro calculations

## Impact in The Anglosphere



Source: Johns Hopkins, TrendMacro calculations

## Impact in continental Europe





## Impact in other hot-spots



Source: Johns Hopkins, TrendMacro calculations

# Other impact in Europe