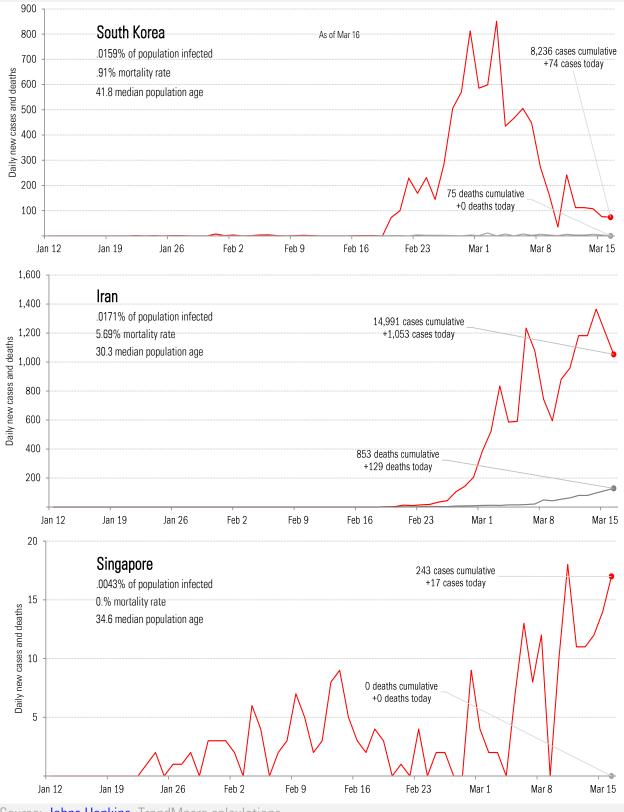

b 2 Feb 9 Feb 16 Mar 8 Mar 15 80 Japan 70 .0007% of population infected 60 3.32% mortality rate 814 cases cumulative Daily new cases and deaths +34 cases today 47.3 median population age 50 40 30 20 10 27 deaths cumulative +5 deaths today Jan 19 Jan 26 Mar 8 Jan 12 Feb 2 Feb 9 Feb 16 Feb 23 Mar 1 Mar 15 1,600 7,272 cases cumulative Germany +1,477 cases today 1,400 .0088% of population infected 1,200 .23% mortality rate Daily new cases and deaths 45.9 median population age 1,000 800 17 deaths cumulative 600 +6 deaths today 400 200 Jan 12 Jan 19 Jan 26 Feb 2 Feb 9 Feb 16 Feb 23 Mar 1 Mar 8 Mar 15



Source: Johns Hopkins, TrendMacro calculations

## Impact in The Anglosphere



Source: Johns Hopkins, TrendMacro calculations

## Impact in continental Europe





## Impact in other hot-spots



Source: Johns Hopkins, TrendMacro calculations

# Other impact in Europe