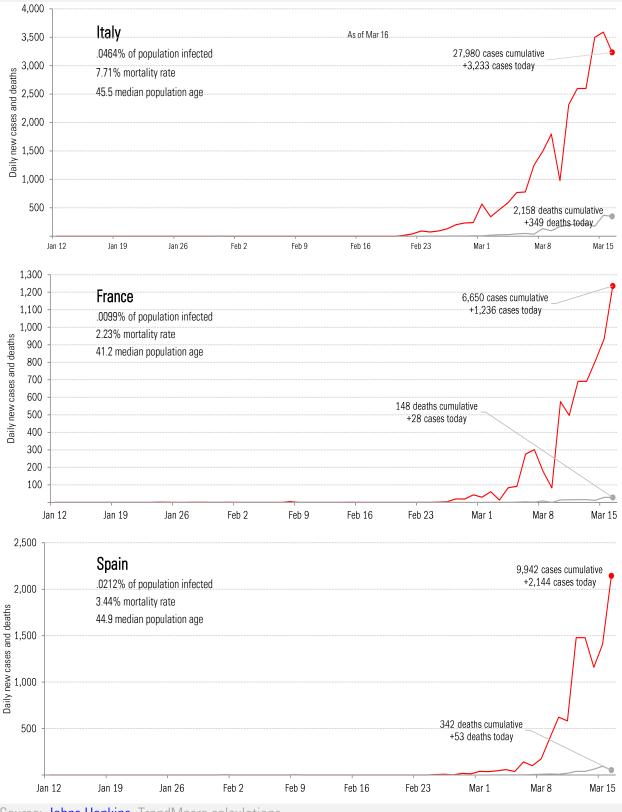

b 23 Mar 1 Jan 12 Jan 19 Jan 26 Feb 2 Feb 9 Feb 16 Mar 8 Mar 15 80 Japan 70 .0007% of population infected 60 3.32% mortality rate 814 cases cumulative Daily new cases and deaths +34 cases today 47.3 median population age 50 40 30 20 10 27 deaths cumulative +5 deaths today Jan 19 Jan 26 Mar 8 Jan 12 Feb 2 Feb 9 Feb 16 Feb 23 Mar 1 Mar 15 1,600 7,272 cases cumulative Germany +1,477 cases today 1,400 .0088% of population infected 1,200 .23% mortality rate Daily new cases and deaths 45.9 median population age 1,000 800 17 deaths cumulative 600 +6 deaths today 400 200 Jan 12 Jan 19 Jan 26 Feb 2 Feb 9 Feb 16 Feb 23 Mar 1 Mar 8 Mar 15



Source: Johns Hopkins, TrendMacro calculations

## Impact in The Anglosphere



Source: Johns Hopkins, TrendMacro calculations

## Impact in continental Europe





## Impact in other hot-spots



Source: Johns Hopkins, TrendMacro calculations

# Other impact in Europe