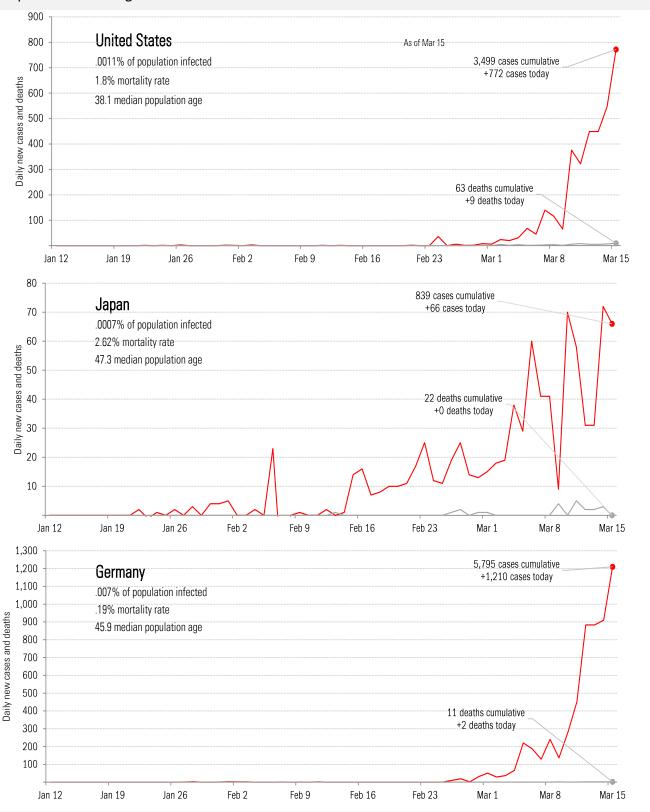

#### Impact in the largest economies

Source: Johns Hopkins, TrendMacro calculations

Jan 26

Feb 2

Jan 19

Jan 12

Feb 16

Feb 23