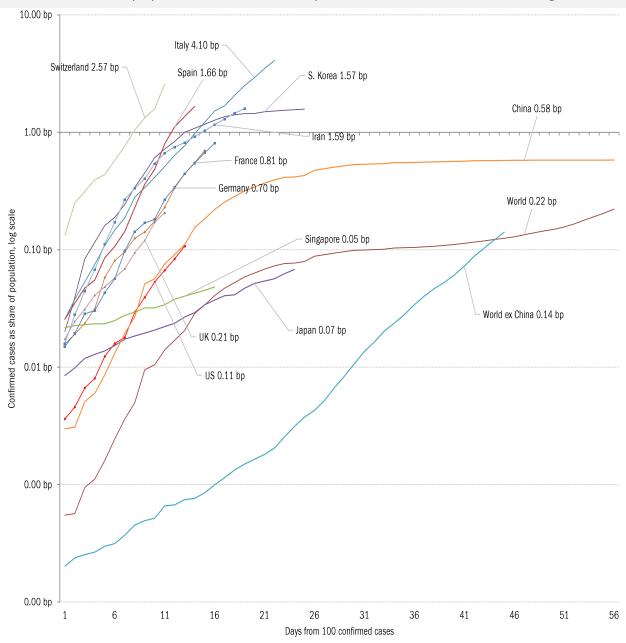

### The coronavirus accelerometer... tracking the world's infection curves Share of infected population from first day with 100 confirmed cases, log scale