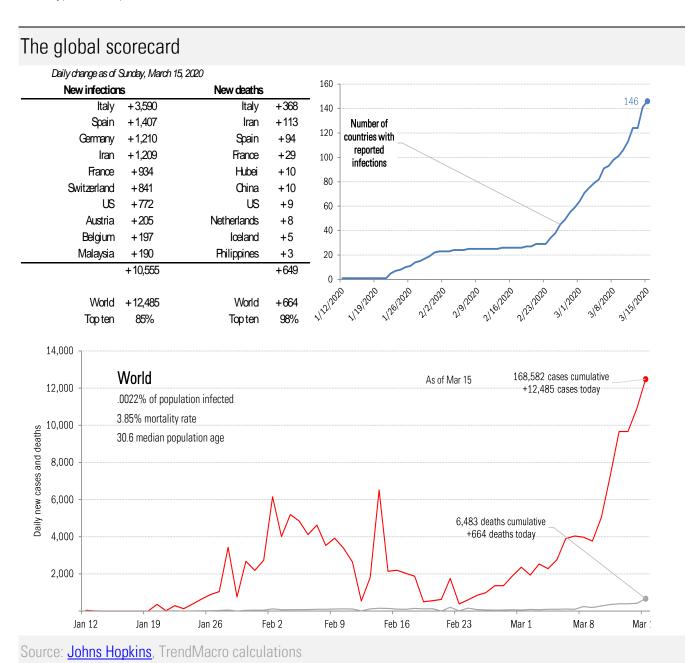

### The coronavirus accelerometer... tracking the world's infection curves Share of infected population from first day with 100 confirmed cases, log scale