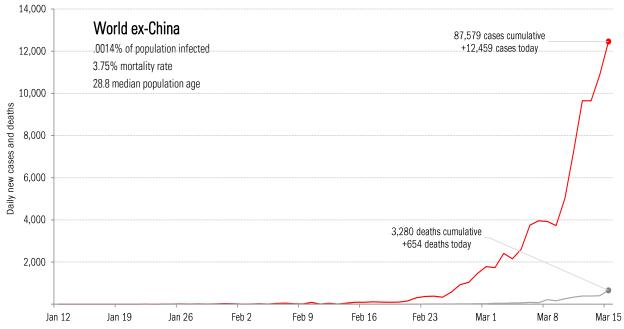

## The Covid-2019 baby boom (China) versus the millennials (everywhere else)

#### Impact in the largest economies

Source: Johns Hopkins, TrendMacro calculations

Jan 26

Feb 2

Jan 19

Jan 12

Feb 16

Feb 23