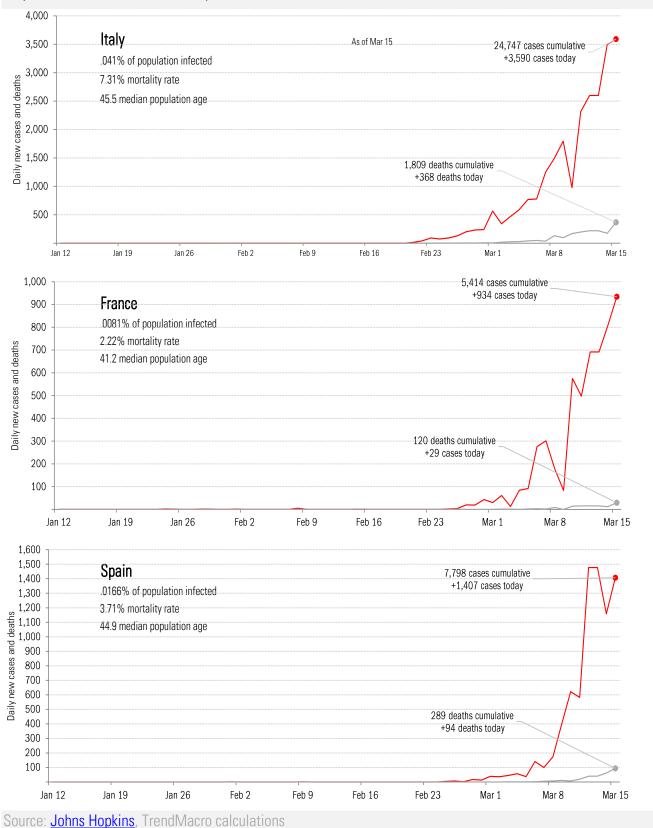

#### Impact in the largest economies

Source: Johns Hopkins, TrendMacro calculations

Jan 26

Feb 2

Jan 19

Jan 12

Feb 16

Feb 23