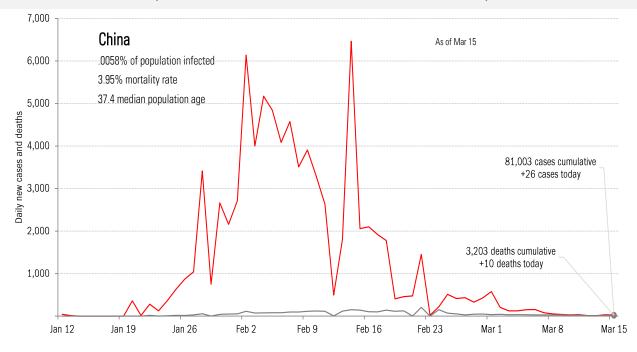

## The Covid-2019 baby boom (China) versus the millennials (everywhere else)

#### Impact in the largest economies

Source: Johns Hopkins, TrendMacro calculations

Jan 26

Feb 2

Jan 19

Jan 12

Feb 16

Feb 23