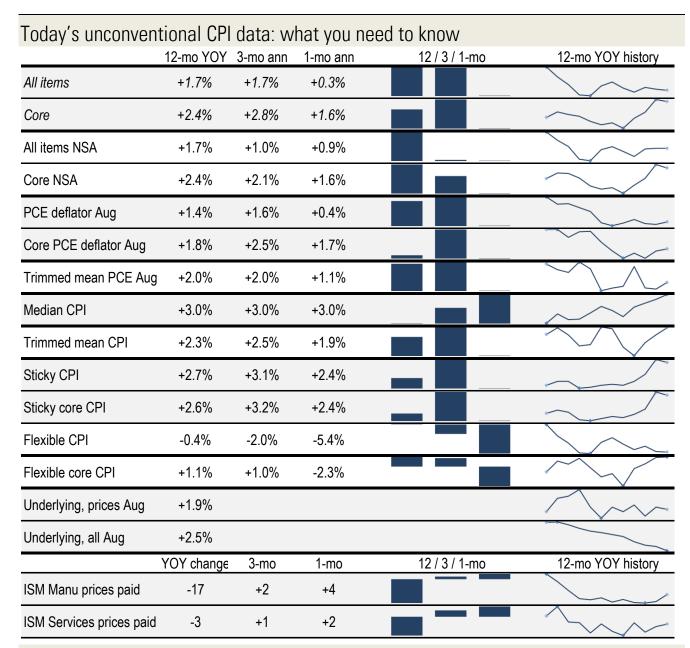

## **Data Insights: Unconventional Consumer Price Indices**

Thursday, October 10, 2019

Source: BLS, BEA, ISM, Cleveland Fed, Atlanta Fed, New York Fed, Dallas Fed, TrendMacro calculations