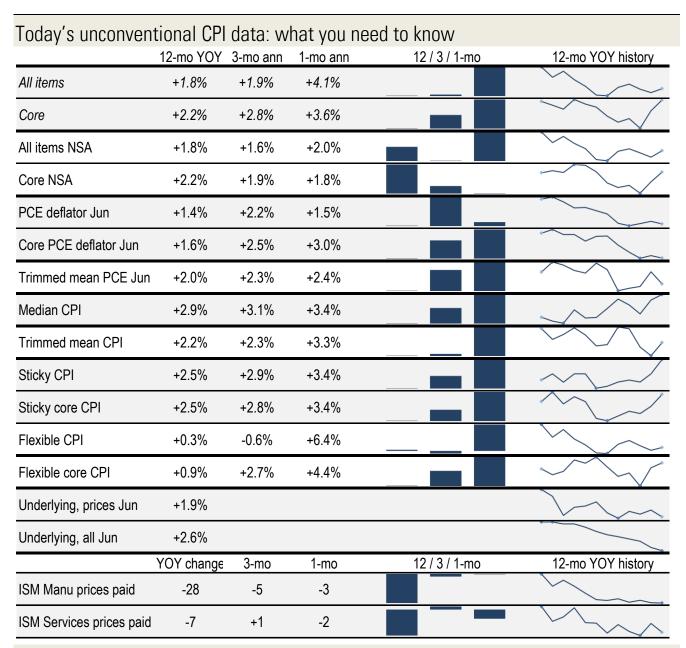

## **Data Insights: Unconventional Consumer Price Indices**

Tuesday, August 13, 2019

Source: BLS, BEA, ISM, Cleveland Fed, Atlanta Fed, New York Fed, Dallas Fed, TrendMacro calculations