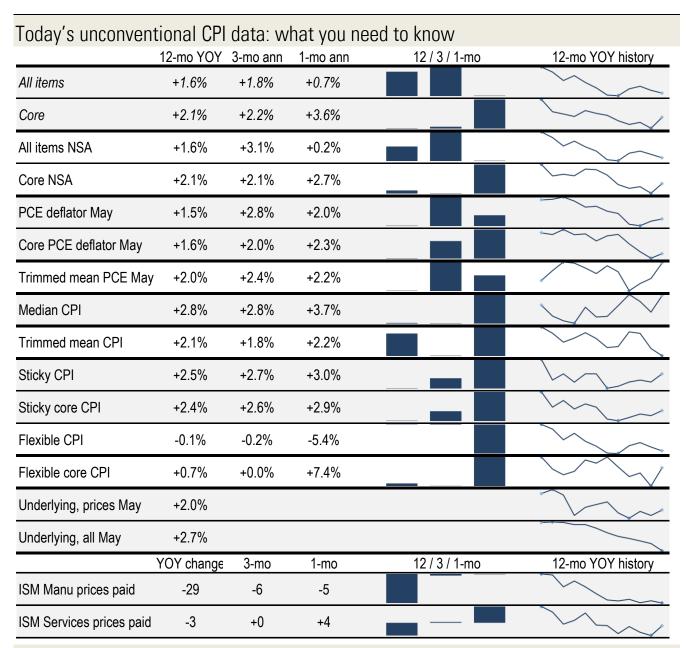

## **Data Insights: Unconventional Consumer Price Indices**

Wednesday, July 11, 2019

Source: BLS, BEA, ISM, Cleveland Fed, Atlanta Fed, New York Fed, Dallas Fed, TrendMacro calculations