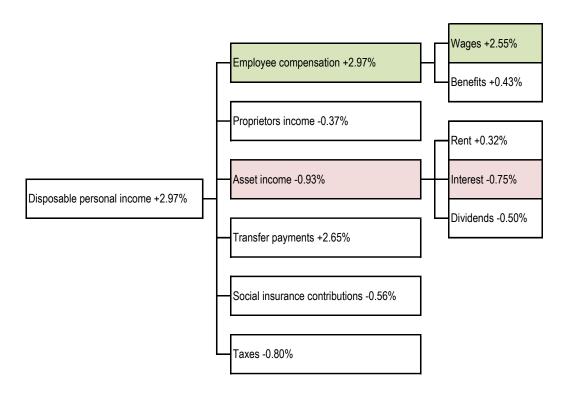

Personal income data: what you need to know -- where did the growth come from? Contribution to nominal, seq quarter change, SAAR Biggest change per detail-level: ■ positive ■ negative

Source: Bureau of Economic Analysis, TrendMacro calculations