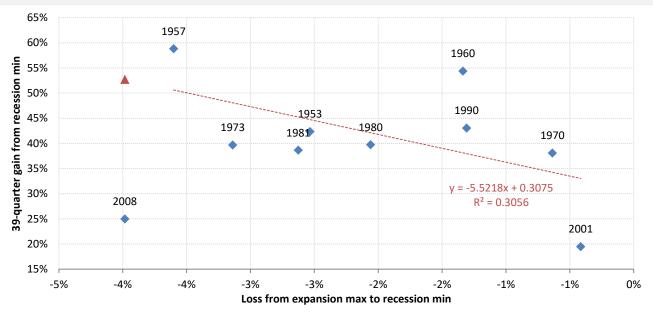

## The Zarnowitz Law: severity of output loss in recession, versus vigor of recovery

◆ Actual --- Regression for recessions 1948-2001 ▲ Theoretical for current recovery based on regression

Source: Bureau of Economic Analysis, National Bureau of Economic Research, TrendMacro calculations