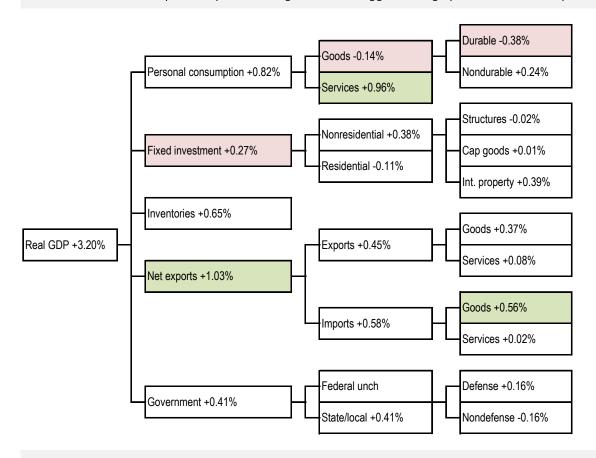

## Today's GDP data: what you need to know -- where did the growth come from? Contributions to real, sequential quarter change, SAAR Biggest change per detail-level: ■ positive ■ negative

Source: Bureau of Economic Analysis