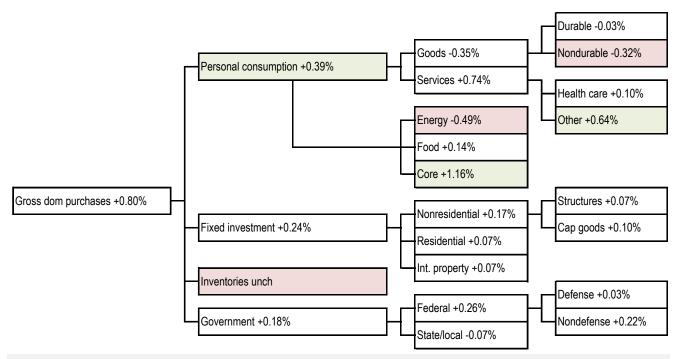

Price index data: what you need to know -- where did the inflation come from? Contribution to sequential quarter change, SAAR Biggest change per detail-level: positive negative

Source: Bureau of Economic Analysis, TrendMacro calculations