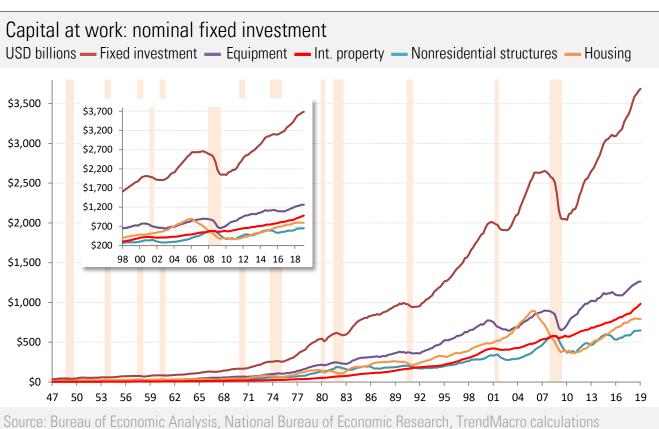

Source: Bureau of Economic Analysis, National Bureau of Economic Research, TrendMacro calculations

Source: Bureau of Economic Analysis, National Bureau of Economic Research, TrendMacro calculations

83 86 89

92 95

98

59 62 65 68 71 74 77 80

50%

50 53