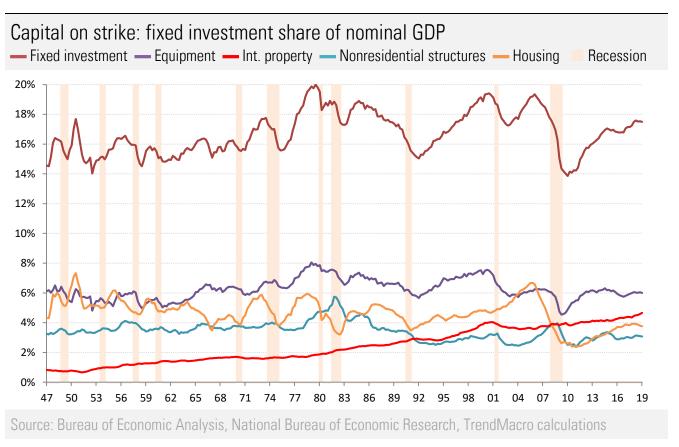

Source: Bureau of Economic Analysis, National Bureau of Economic Research, TrendMacro calculations

Source: Bureau of Economic Analysis, National Bureau of Economic Research, TrendMacro calculations

83 86 89

92 95

98

59 62 65 68 71 74 77 80

50%

50 53