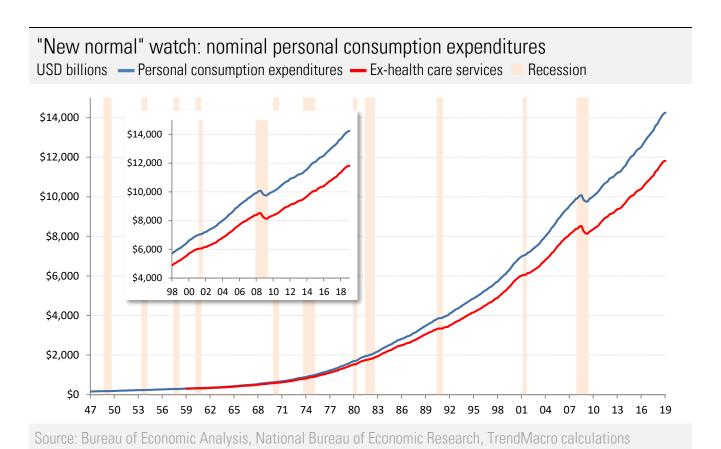

Source: Bureau of Economic Analysis, National Bureau of Economic Research, TrendMacro calculations

Source: Bureau of Economic Analysis, National Bureau of Economic Research, TrendMacro calculations

83 86 89