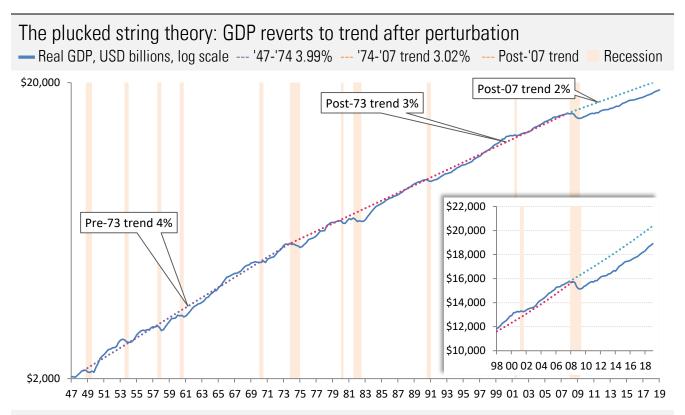

Source: Bureau of Economic Analysis, National Bureau of Economic Research, TrendMacro calculations

Source: Bureau of Economic Analysis, National Bureau of Economic Research, TrendMacro calculations

83 86 89