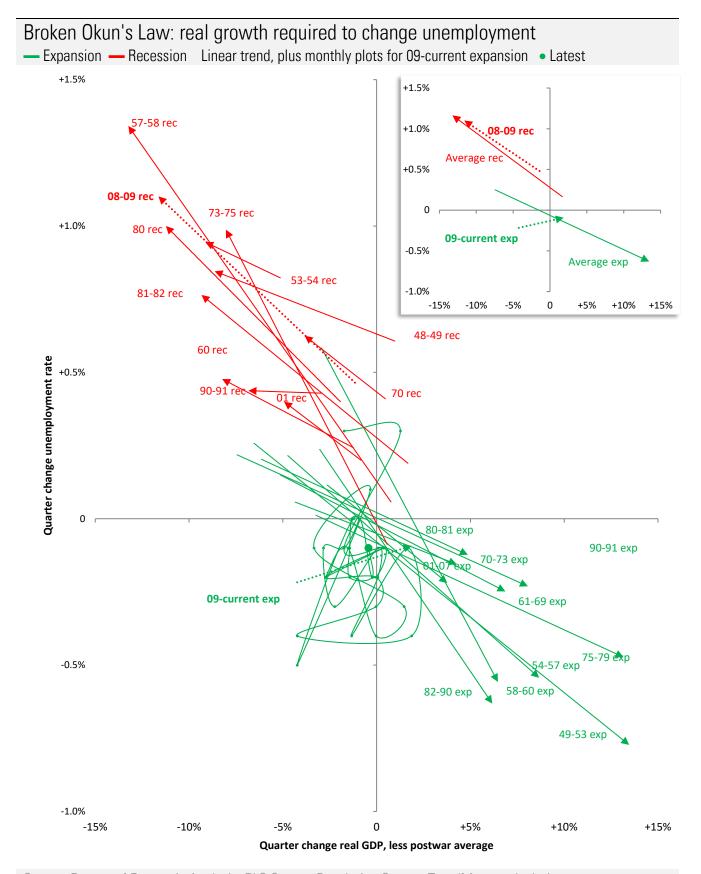

Source: Bureau of Economic Analysis, BLS Current Population Survey, TrendMacro calculations