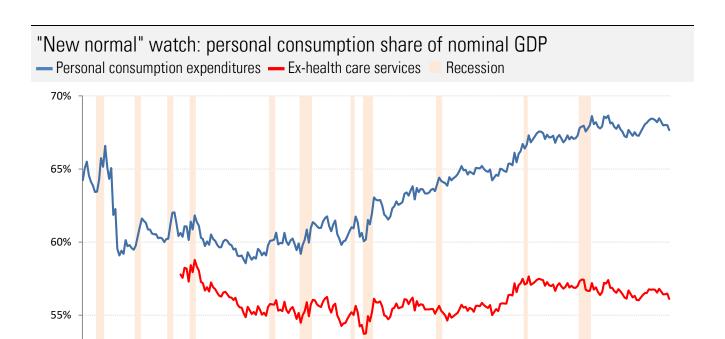

Source: Bureau of Economic Analysis, National Bureau of Economic Research, TrendMacro calculations

Source: Bureau of Economic Analysis, National Bureau of Economic Research, TrendMacro calculations

83 86 89