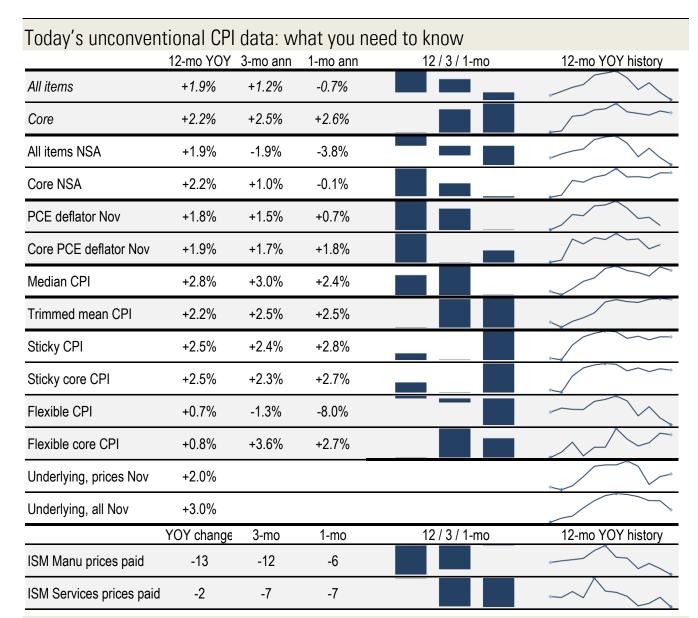

## **Data Insights: Unconventional Consumer Price Indices**

Friday, January 11, 2019

Source: BLS, BEA, ISM, Cleveland Fed, Atlanta Fed, New York Fed, TrendMacro calculations