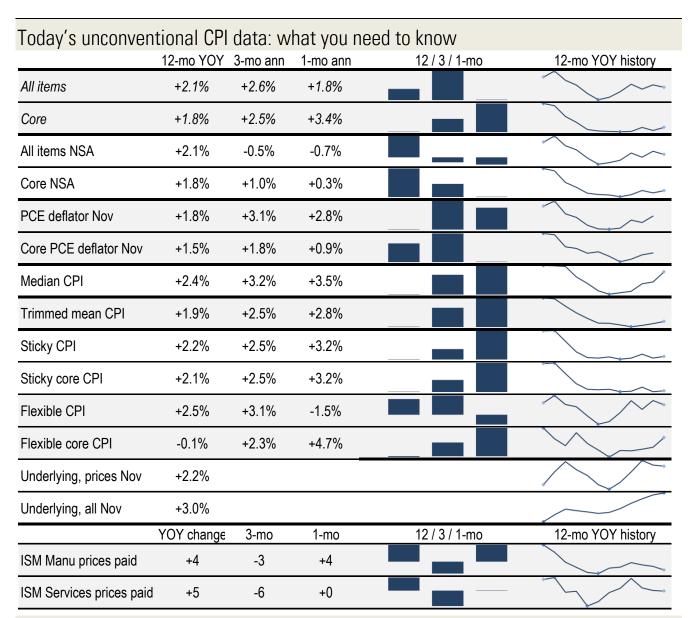

## **Data Insights: Unconventional Consumer Price Indices**

Friday, January 12, 2018

Source: BLS, BEA, ISM, Cleveland Fed, Atlanta Fed, New York Fed, TrendMacro calculations