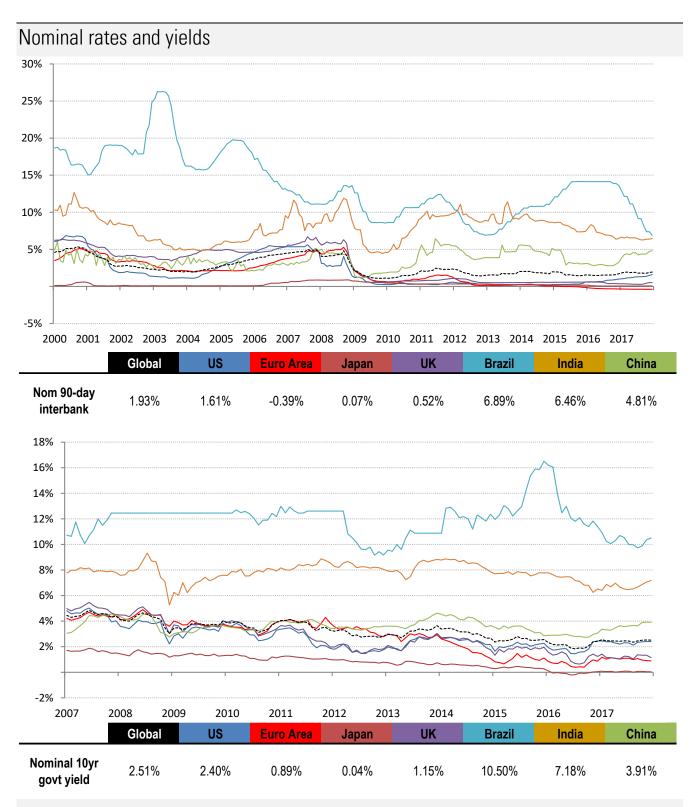

2000 2001 2002 2003 2004 2005 2006 2007 2008 2009 2010 2011 2012 2013 2014 2015 2016 2017

|                      |           | Global | US     | Euro Area | Japan  | UK     | Brazil | India | China |
|----------------------|-----------|--------|--------|-----------|--------|--------|--------|-------|-------|
| Nom 90-day interbank |           | 1.93%  | 1.61%  | -0.39%    | 0.07%  | 0.52%  | 6.89%  | 6.46% | 4.81% |
| less                 | СРІ       | 1.84%  | 2.20%  | 1.50%     | 0.20%  | 3.10%  | 1.95%  | 3.24% | 1.80% |
| eguals               | Real rate | 0.09%  | -0.59% | -1.89%    | -0.13% | -2.58% | 4.94%  | 3.22% | 3.01% |

|                         |            | 0     | US    | Euro Area | Japan  | UK     | Brazil | India | China |
|-------------------------|------------|-------|-------|-----------|--------|--------|--------|-------|-------|
| Nominal 10yr govt yield |            | 2.51% | 2.40% | 0.89%     | 0.04%  | 1.15%  | 10.50% | 7.18% | 3.91% |
| less                    | СРІ        | 1.91% | 2.20% | 1.80%     | 0.20%  | 3.10%  | 1.95%  | 3.24% | 1.80% |
| eguals                  | Real yield | 0.60% | 0.20% | -0.91%    | -0.16% | -1.95% | 8.55%  | 3.94% | 2.11% |

Source: Bloomberg, TrendMacro calculations

Global China US **Euro Area** Japan UK **Brazil** India CPI 3.10% 1.80% 1.84% 2.20% 1.50% 0.20% 1.95% 3.24%

Source: Respective data bureaus, TrendMacro calculations