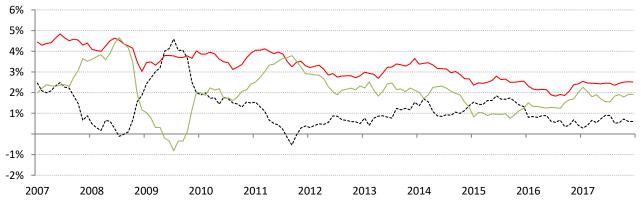

## The world-wide average inflation-adjusted cost of debt

US, Euro Area, Japan, UK, Brazil, India and China rates and yields weighted by nominal GDP at official USD (For 10-year, Euro Area is capital-key weighted average of DE, FR, IT, ES, ND, BE)