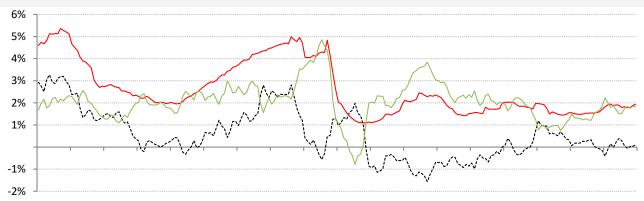

## The world-wide average inflation-adjusted cost of debt

US, Euro Area, Japan, UK, Brazil, India and China rates and yields weighted by nominal GDP at official USD (For 10-year, Euro Area is capital-key weighted average of DE, FR, IT, ES, ND, BE)