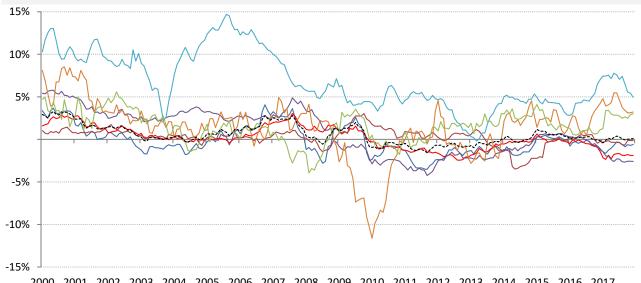

## The world-wide average inflation-adjusted cost of debt

US, Euro Area, Japan, UK, Brazil, India and China rates and yields weighted by nominal GDP at official USD (For 10-year, Euro Area is capital-key weighted average of DE, FR, IT, ES, ND, BE)

2000 2001 2002 2003 2004 2005 2006 2007 2008 2009 2010 2011 2012 2013 2014 2015 2016 2017

|                      |           | Global | US     | Euro Area | Japan  | UK     | Brazil | India | China |
|----------------------|-----------|--------|--------|-----------|--------|--------|--------|-------|-------|
| Nom 90-day interbank |           | 1.93%  | 1.61%  | -0.39%    | 0.07%  | 0.52%  | 6.89%  | 6.46% | 4.81% |
| less                 | СРІ       | 1.84%  | 2.20%  | 1.50%     | 0.20%  | 3.10%  | 1.95%  | 3.24% | 1.80% |
| eguals               | Real rate | 0.09%  | -0.59% | -1.89%    | -0.13% | -2.58% | 4.94%  | 3.22% | 3.01% |

2000 2001 2002 2003 2004 2005 2006 2007 2008 2009 2010 2011 2012 2013 2014 2015 2016 2017

Source: Bloomberg, respective data bureaus, TrendMacro calculations