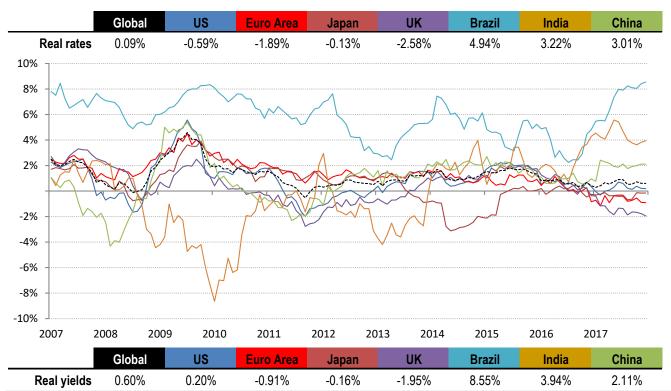

2000 2001 2002 2003 2004 2005 2006 2007 2008 2009 2010 2011 2012 2013 2014 2015 2016 2017

|                      |           | Global | US     | Euro Area | Japan  | UK     | Brazil | India | China |
|----------------------|-----------|--------|--------|-----------|--------|--------|--------|-------|-------|
| Nom 90-day interbank |           | 1.93%  | 1.61%  | -0.39%    | 0.07%  | 0.52%  | 6.89%  | 6.46% | 4.81% |
| less                 | СРІ       | 1.84%  | 2.20%  | 1.50%     | 0.20%  | 3.10%  | 1.95%  | 3.24% | 1.80% |
| eguals               | Real rate | 0.09%  | -0.59% | -1.89%    | -0.13% | -2.58% | 4.94%  | 3.22% | 3.01% |

|                         |            | 0     | US    | Euro Area | Japan  | UK     | Brazil | India | China |
|-------------------------|------------|-------|-------|-----------|--------|--------|--------|-------|-------|
| Nominal 10yr govt yield |            | 2.51% | 2.40% | 0.89%     | 0.04%  | 1.15%  | 10.50% | 7.18% | 3.91% |
| less                    | СРІ        | 1.91% | 2.20% | 1.80%     | 0.20%  | 3.10%  | 1.95%  | 3.24% | 1.80% |
| eguals                  | Real yield | 0.60% | 0.20% | -0.91%    | -0.16% | -1.95% | 8.55%  | 3.94% | 2.11% |