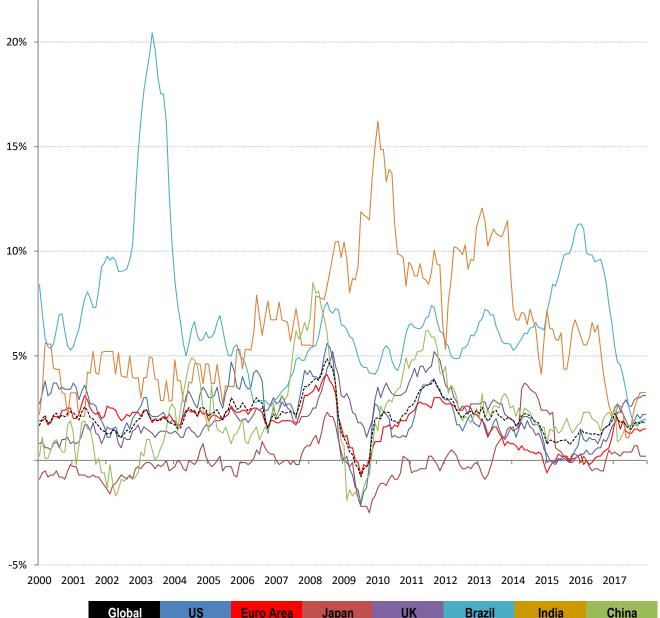

2000 2001 2002 2003 2004 2005 2006 2007 2008 2009 2010 2011 2012 2013 2014 2015 2016 2017

Source: Bloomberg, respective data bureaus, TrendMacro calculations