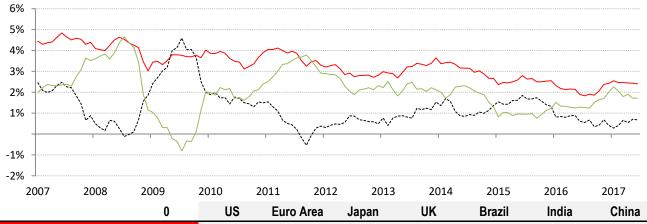

## Real rates and yields: nominal minus YOY headline CPI change

Source: Bloomberg, respective data bureaus, TrendMacro calculations