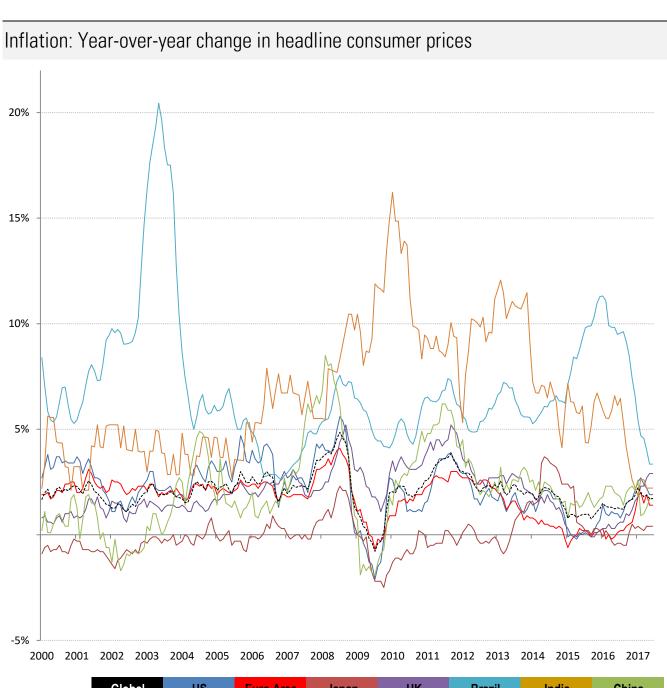

## Real rates and yields: nominal minus YOY headline CPI change

Source: Bloomberg, respective data bureaus, TrendMacro calculations