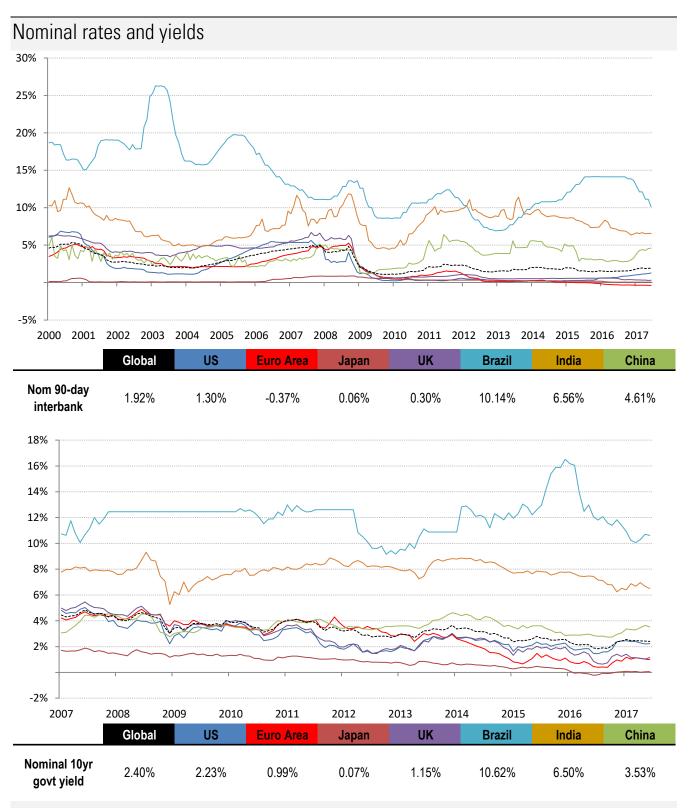

## The world-wide average inflation-adjusted cost of debt

US, Euro Area, Japan, UK, Brazil, India and China rates and yields weighted by nominal GDP at official USD (For 10-year, Euro Area is capital-key weighted average of DE, FR, IT, ES, ND, BE)

|                      |           | Global | US     | Euro Area | Japan  | UK     | Brazil | India | China |
|----------------------|-----------|--------|--------|-----------|--------|--------|--------|-------|-------|
| Nom 90-day interbank |           | 1.92%  | 1.30%  | -0.37%    | 0.06%  | 0.30%  | 10.14% | 6.56% | 4.61% |
| less                 | СРІ       | 1.72%  | 1.90%  | 1.40%     | 0.40%  | 2.90%  | 3.35%  | 2.21% | 1.70% |
| eguals               | Real rate | 0.20%  | -0.60% | -1.77%    | -0.34% | -2.60% | 6.79%  | 4.35% | 2.91% |

|                         |            | 0     | US    | Euro Area | Japan  | UK     | Brazil | India | China |
|-------------------------|------------|-------|-------|-----------|--------|--------|--------|-------|-------|
| Nominal 10yr govt yield |            | 2.40% | 2.23% | 0.99%     | 0.07%  | 1.15%  | 10.62% | 6.50% | 3.53% |
| less                    | СРІ        | 1.72% | 1.90% | 1.40%     | 0.40%  | 2.90%  | 3.35%  | 2.21% | 1.70% |
| equals                  | Real yield | 0.68% | 0.33% | -0.41%    | -0.34% | -1.75% | 7.27%  | 4.29% | 1.83% |

Source: Bloomberg, TrendMacro calculations

Global UK Brazil India China US **Euro Area** Japan СРІ 1.72% 1.90% 1.40% 0.40% 2.90% 3.35% 2.21% 1.70%

Source: Respective data bureaus, TrendMacro calculations