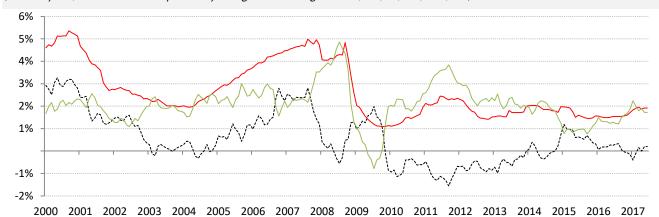

## Real rates and yields: nominal minus YOY headline CPI change

Source: Bloomberg, respective data bureaus, TrendMacro calculations