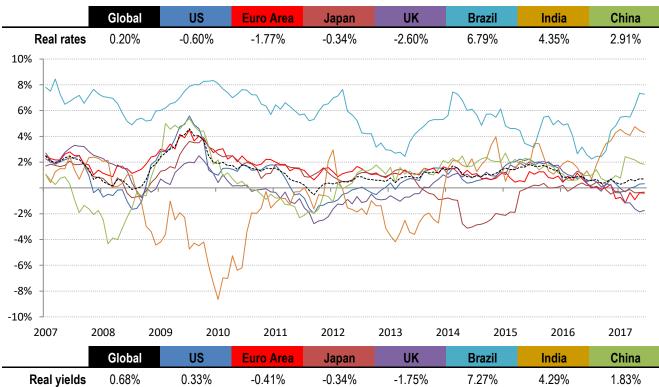

|                      |           | Global | US     | Euro Area | Japan  | UK     | Brazil | India | China |
|----------------------|-----------|--------|--------|-----------|--------|--------|--------|-------|-------|
| Nom 90-day interbank |           | 1.92%  | 1.30%  | -0.37%    | 0.06%  | 0.30%  | 10.14% | 6.56% | 4.61% |
| less                 | СРІ       | 1.72%  | 1.90%  | 1.40%     | 0.40%  | 2.90%  | 3.35%  | 2.21% | 1.70% |
| eguals               | Real rate | 0.20%  | -0.60% | -1.77%    | -0.34% | -2.60% | 6.79%  | 4.35% | 2.91% |

|                         |            | 0     | US    | Euro Area | Japan  | UK     | Brazil | India | China |
|-------------------------|------------|-------|-------|-----------|--------|--------|--------|-------|-------|
| Nominal 10yr govt yield |            | 2.40% | 2.23% | 0.99%     | 0.07%  | 1.15%  | 10.62% | 6.50% | 3.53% |
| less                    | СРІ        | 1.72% | 1.90% | 1.40%     | 0.40%  | 2.90%  | 3.35%  | 2.21% | 1.70% |
| equals                  | Real yield | 0.68% | 0.33% | -0.41%    | -0.34% | -1.75% | 7.27%  | 4.29% | 1.83% |

Source: Bloomberg, TrendMacro calculations

Global UK Brazil India China US **Euro Area** Japan СРІ 1.72% 1.90% 1.40% 0.40% 2.90% 3.35% 2.21% 1.70%

Source: Respective data bureaus, TrendMacro calculations

## Real rates and yields: nominal minus YOY headline CPI change

Source: Bloomberg, respective data bureaus, TrendMacro calculations