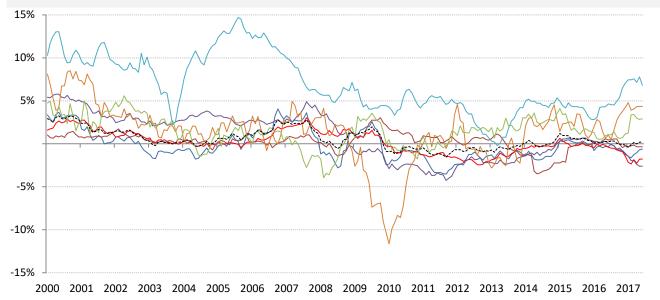

## The world-wide average inflation-adjusted cost of debt

US, Euro Area, Japan, UK, Brazil, India and China rates and yields weighted by nominal GDP at official USD (For 10-year, Euro Area is capital-key weighted average of DE, FR, IT, ES, ND, BE)

## Real rates and yields: nominal minus YOY headline CPI change

Source: Bloomberg, respective data bureaus, TrendMacro calculations