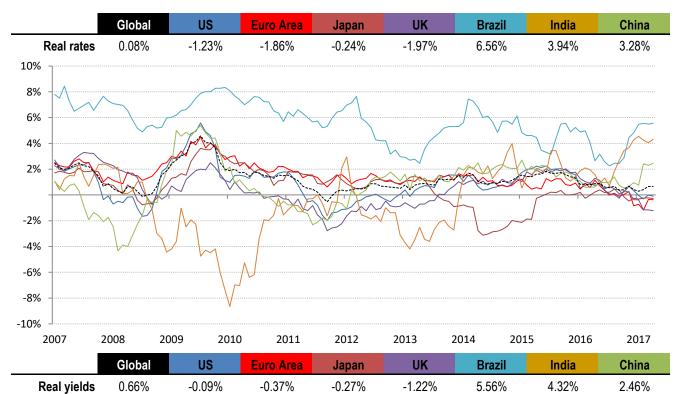

## The world-wide average inflation-adjusted cost of debt

US, Euro Area, Japan, UK, Brazil, India and China rates and yields weighted by nominal GDP at official USD (For 10-year, Euro Area is capital-key weighted average of DE, FR, IT, ES, ND, BE)

|                         |            | 0     | US     | Euro Area | Japan  | UK     | Brazil | India | China |
|-------------------------|------------|-------|--------|-----------|--------|--------|--------|-------|-------|
| Nominal 10yr govt yield |            | 2.47% | 2.31%  | 1.13%     | 0.03%  | 1.08%  | 10.13% | 6.94% | 3.46% |
| less                    | СРІ        | 1.80% | 2.40%  | 1.50%     | 0.30%  | 2.30%  | 4.57%  | 2.62% | 1.00% |
| equals                  | Real yield | 0.66% | -0.09% | -0.37%    | -0.27% | -1.22% | 5.56%  | 4.32% | 2.46% |

Source: Bloomberg, TrendMacro calculations

UK Brazil India China Global US **Euro Area** Japan СРІ 1.80% 2.40% 1.00% 1.50% 0.30% 2.30% 4.57% 2.62%

Source: Respective data bureaus, TrendMacro calculations