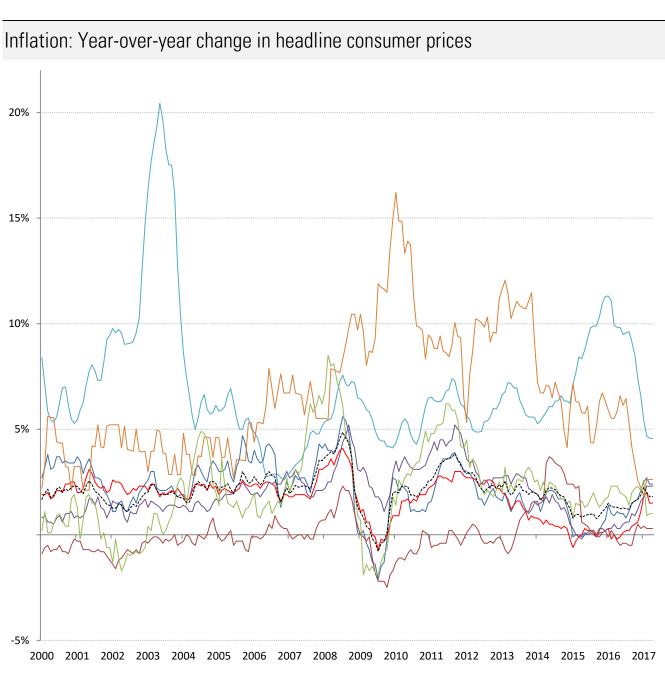

|                      |           | Global | US     | Euro Area | Japan  | UK     | Brazil | India | China |
|----------------------|-----------|--------|--------|-----------|--------|--------|--------|-------|-------|
| Nom 90-day interbank |           | 1.88%  | 1.17%  | -0.36%    | 0.06%  | 0.33%  | 11.13% | 6.56% | 4.28% |
| less                 | СРІ       | 1.80%  | 2.40%  | 1.50%     | 0.30%  | 2.30%  | 4.57%  | 2.62% | 1.00% |
| eguals               | Real rate | 0.08%  | -1.23% | -1.86%    | -0.24% | -1.97% | 6.56%  | 3.94% | 3.28% |

|                         |            | 0     | US     | Euro Area | Japan  | UK     | Brazil | India | China |
|-------------------------|------------|-------|--------|-----------|--------|--------|--------|-------|-------|
| Nominal 10yr govt yield |            | 2.47% | 2.31%  | 1.13%     | 0.03%  | 1.08%  | 10.13% | 6.94% | 3.46% |
| less                    | СРІ        | 1.80% | 2.40%  | 1.50%     | 0.30%  | 2.30%  | 4.57%  | 2.62% | 1.00% |
| equals                  | Real yield | 0.66% | -0.09% | -0.37%    | -0.27% | -1.22% | 5.56%  | 4.32% | 2.46% |