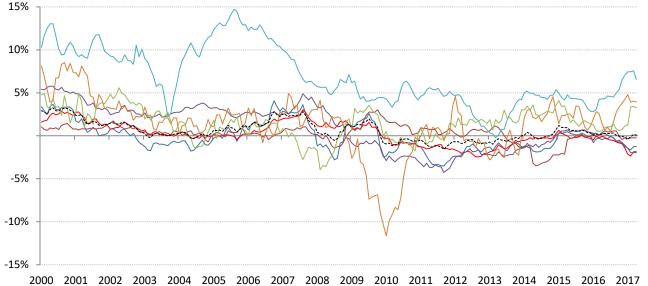

## The world-wide average inflation-adjusted cost of debt

US, Euro Area, Japan, UK, Brazil, India and China rates and yields weighted by nominal GDP at official USD (For 10-year, Euro Area is capital-key weighted average of DE, FR, IT, ES, ND, BE)

|                      |           | Global | US     | Euro Area | Japan  | UK     | Brazil | India | China |
|----------------------|-----------|--------|--------|-----------|--------|--------|--------|-------|-------|
| Nom 90-day interbank |           | 1.88%  | 1.17%  | -0.36%    | 0.06%  | 0.33%  | 11.13% | 6.56% | 4.28% |
| less                 | СРІ       | 1.80%  | 2.40%  | 1.50%     | 0.30%  | 2.30%  | 4.57%  | 2.62% | 1.00% |
| eguals               | Real rate | 0.08%  | -1.23% | -1.86%    | -0.24% | -1.97% | 6.56%  | 3.94% | 3.28% |

Source: Bloomberg, TrendMacro calculations

UK Brazil India China Global US **Euro Area** Japan СРІ 1.80% 2.40% 1.00% 1.50% 0.30% 2.30% 4.57% 2.62%

Source: Respective data bureaus, TrendMacro calculations