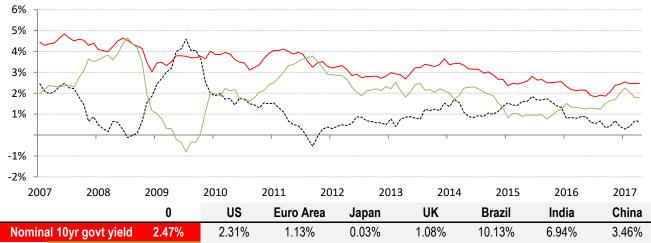

|                         |            | 0     | US     | Euro Area | Japan  | UK     | Brazil | India | China |
|-------------------------|------------|-------|--------|-----------|--------|--------|--------|-------|-------|
| Nominal 10yr govt yield |            | 2.47% | 2.31%  | 1.13%     | 0.03%  | 1.08%  | 10.13% | 6.94% | 3.46% |
| less                    | СРІ        | 1.80% | 2.40%  | 1.50%     | 0.30%  | 2.30%  | 4.57%  | 2.62% | 1.00% |
| equals                  | Real yield | 0.66% | -0.09% | -0.37%    | -0.27% | -1.22% | 5.56%  | 4.32% | 2.46% |