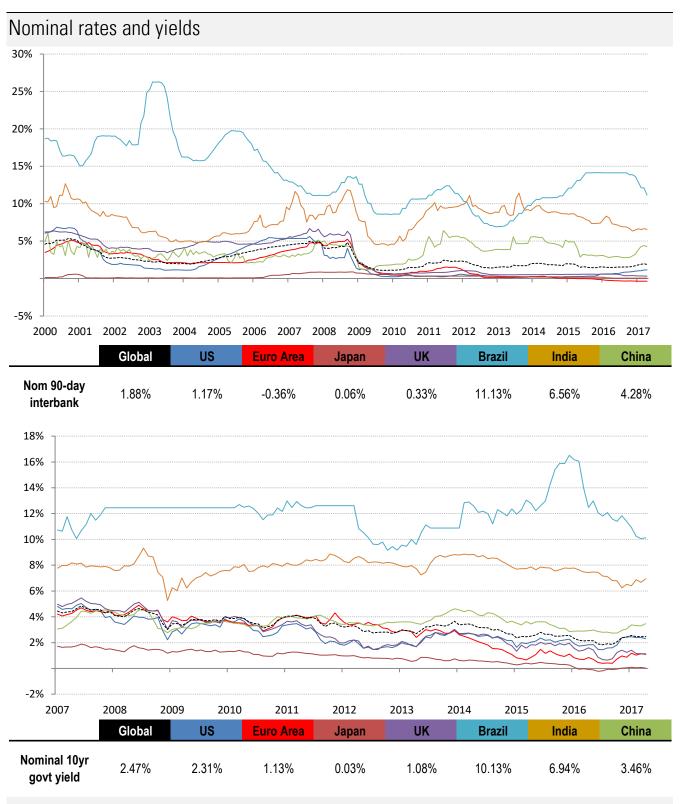

|                      |           | Global | US     | Euro Area | Japan  | UK     | Brazil | India | China |
|----------------------|-----------|--------|--------|-----------|--------|--------|--------|-------|-------|
| Nom 90-day interbank |           | 1.88%  | 1.17%  | -0.36%    | 0.06%  | 0.33%  | 11.13% | 6.56% | 4.28% |
| less                 | СРІ       | 1.80%  | 2.40%  | 1.50%     | 0.30%  | 2.30%  | 4.57%  | 2.62% | 1.00% |
| eguals               | Real rate | 0.08%  | -1.23% | -1.86%    | -0.24% | -1.97% | 6.56%  | 3.94% | 3.28% |

|                         |            | 0     | US     | Euro Area | Japan  | UK     | Brazil | India | China |
|-------------------------|------------|-------|--------|-----------|--------|--------|--------|-------|-------|
| Nominal 10yr govt yield |            | 2.47% | 2.31%  | 1.13%     | 0.03%  | 1.08%  | 10.13% | 6.94% | 3.46% |
| less                    | СРІ        | 1.80% | 2.40%  | 1.50%     | 0.30%  | 2.30%  | 4.57%  | 2.62% | 1.00% |
| equals                  | Real yield | 0.66% | -0.09% | -0.37%    | -0.27% | -1.22% | 5.56%  | 4.32% | 2.46% |