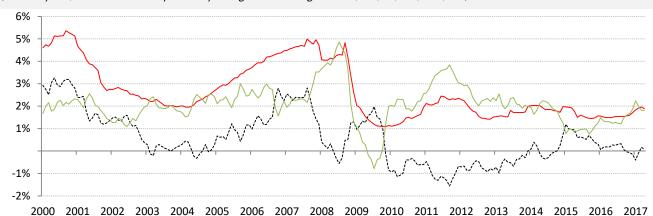

|                      |           | Global | US     | Euro Area | Japan  | UK     | Brazil | India | China |
|----------------------|-----------|--------|--------|-----------|--------|--------|--------|-------|-------|
| Nom 90-day interbank |           | 1.88%  | 1.17%  | -0.36%    | 0.06%  | 0.33%  | 11.13% | 6.56% | 4.28% |
| less                 | СРІ       | 1.80%  | 2.40%  | 1.50%     | 0.30%  | 2.30%  | 4.57%  | 2.62% | 1.00% |
| eguals               | Real rate | 0.08%  | -1.23% | -1.86%    | -0.24% | -1.97% | 6.56%  | 3.94% | 3.28% |

Source: Bloomberg, TrendMacro calculations

UK Brazil India China Global US **Euro Area** Japan СРІ 1.80% 2.40% 1.00% 1.50% 0.30% 2.30% 4.57% 2.62%

Source: Respective data bureaus, TrendMacro calculations