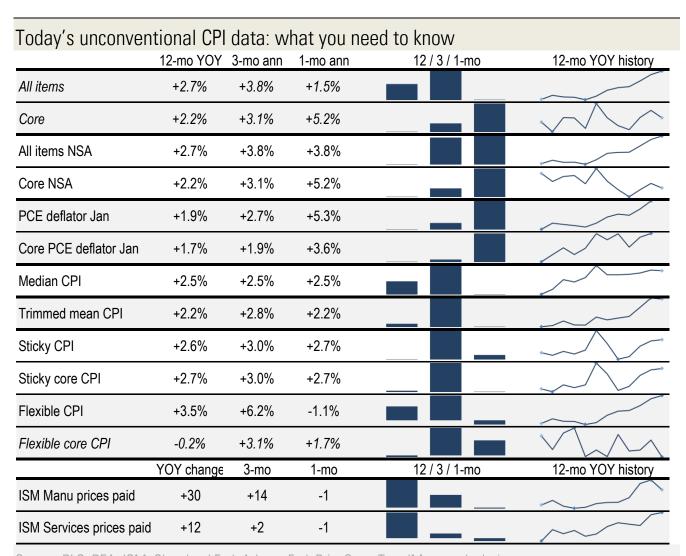

## **Data Insights: Unconventional Consumer Price Indices**

Wednesday, March 15, 2017

Source: BLS, BEA, ISM, Cleveland Fed, Atlanta Fed, PriceStats TrendMacro calculations