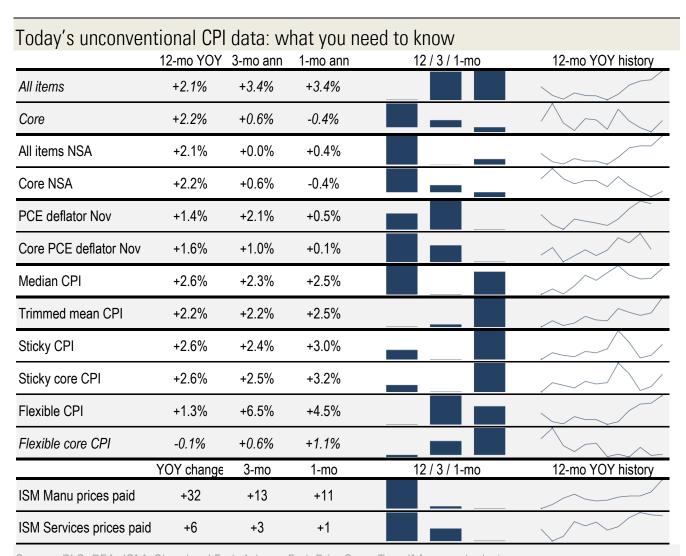

## **Data Insights: Unconventional Consumer Price Indices**

Wednesday, January 18, 2017

Source: BLS, BEA, ISM, Cleveland Fed, Atlanta Fed, PriceStats TrendMacro calculations