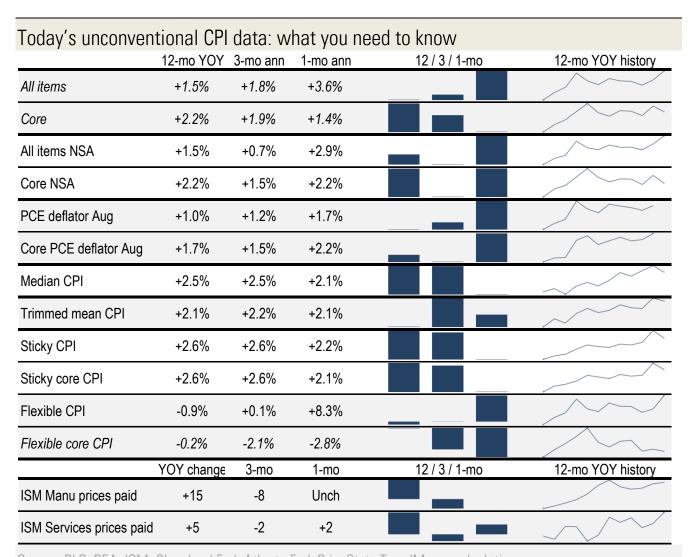

## **Data Insights: Unconventional Consumer Price Indices**

Tuesday, October 18, 2016

Source: BLS, BEA, ISM, Cleveland Fed, Atlanta Fed, PriceStats TrendMacro calculations