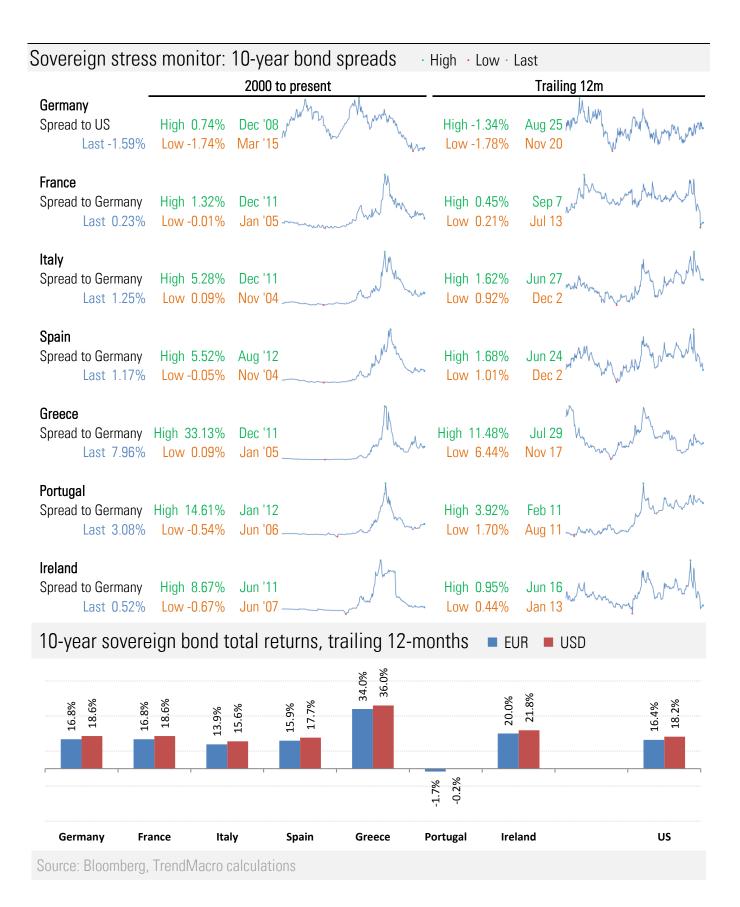

Source: ECB, National central banks, TrendMacro calculations

Source: ECB, TrendMacro calculations