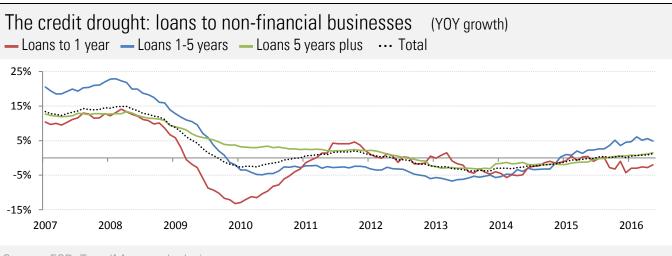

## Labor market in intensive care

ULC: Nominal, quarterly YOY UE: · High 12m pulse: monthly ■improvement or ■worsening in rate of change

| Purchasing Manager Indices |      |      |                  |              |      |      |                                        |
|----------------------------|------|------|------------------|--------------|------|------|----------------------------------------|
| Manufacturing              | Last | Prev | 13-month history | Services     | Last | Prev | 13-month history                       |
| Eurozone Jun               | 52.8 | 51.5 |                  | Eurozone Jun | 52.8 | 53.3 |                                        |
| UK Jun                     | 52.1 | 50.4 |                  | UK Jun       | 52.3 | 53.5 |                                        |
| Germany Jun                | 54.5 | 52.1 |                  | Germany Jun  | 53.7 | 55.2 |                                        |
| France Jun                 | 48.3 | 48.4 |                  | France Jun   | 49.9 | 51.6 |                                        |
| Italy Jun                  | 53.5 | 52.4 |                  | Italy Jun    | 52.0 | 54.6 | \\\\\\\\\\\\\\\\\\\\\\\\\\\\\\\\\\\\\\ |
| Spain Jun                  | 52.2 | 51.8 |                  | Spain Jun    | 56.0 | 55.4 |                                        |
| Ireland Jun                | 53.0 | 51.5 |                  | Ireland Jun  | 61.2 | 61.7 |                                        |
| Netherlands Jun            | 52.0 | 52.7 |                  |              |      |      |                                        |
| Austria Jun                | 54.5 | 52.0 |                  |              |      |      |                                        |
| Greece Jun                 | 50.4 | 48.4 |                  |              |      |      |                                        |
| Czech Rep Jun              | 51.8 | 53.3 |                  |              |      |      |                                        |