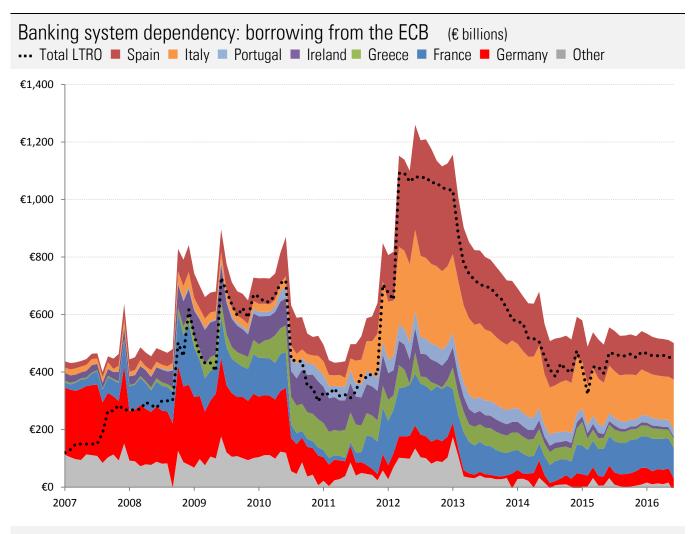

Source: ECB, National central banks, TrendMacro calculations

Source: ECB, TrendMacro calculations