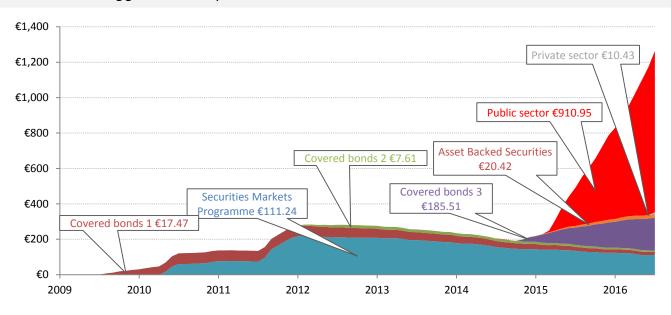

## The ECB's struggle to build purchased assets (€ billions)

Source: ECB, TrendMacro calculations

Copyright 2016 Trend Macrolytics LLC. All rights reserved. This document is not to be forwarded to individuals or organizations not authorized by Trend Macrolytics LLC to receive it. For information purposes only; not to be deemed to be recommendations for buying or selling specific securities or to constitute personalized investment advice. Derived from sources deemed to be reliable, but no warranty is made as to accuracy.