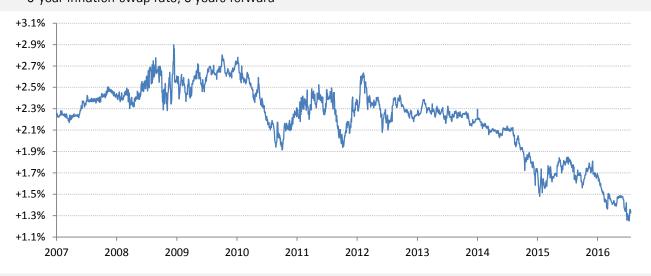

## Draghi's dashboard: swap-implied inflation expectations

- 5-year inflation-swap rate, 5 years forward

Source: Bloomberg, TrendMacro calculations