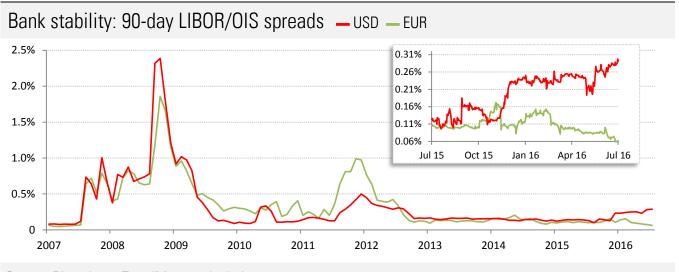

Source: ECB, National central banks, TrendMacro calculations

Source: ECB, TrendMacro calculations