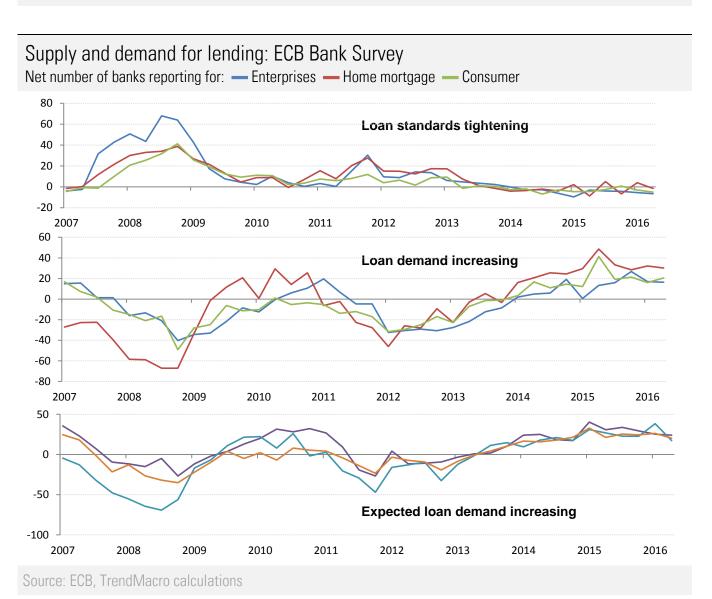

Source: ECB, National central banks, TrendMacro calculations

Source: ECB, TrendMacro calculations