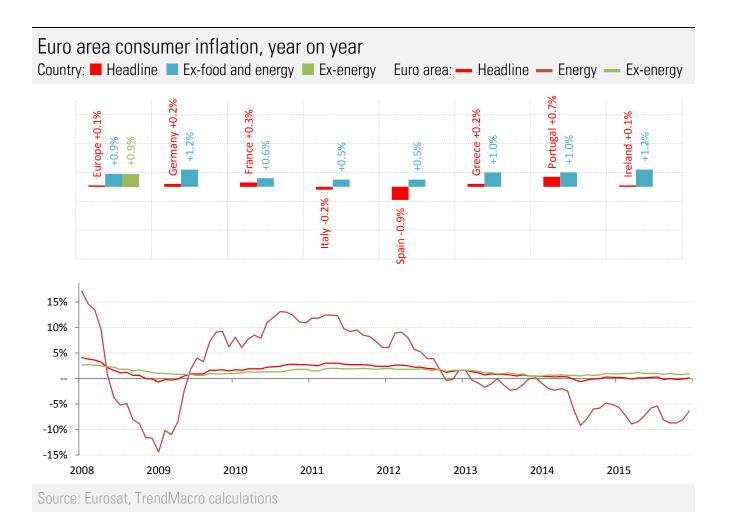

un                  | 52.2 | 51.8 |                  | Spain Jun    | 56.0 | 55.4 |                                        |
| Ireland Jun                | 53.0 | 51.5 |                  | Ireland Jun  | 61.2 | 61.7 |                                        |
| Netherlands Jun            | 52.0 | 52.7 |                  |              |      |      |                                        |
| Austria Jun                | 54.5 | 52.0 |                  |              |      |      |                                        |
| Greece Jun                 | 50.4 | 48.4 |                  |              |      |      |                                        |
| Czech Rep Jun              | 51.8 | 53.3 |                  |              |      |      |                                        |







## Draghi's dashboard: swap-implied inflation expectations

- 5-year inflation-swap rate, 5 years forward



Source: Bloomberg, TrendMacro calculations