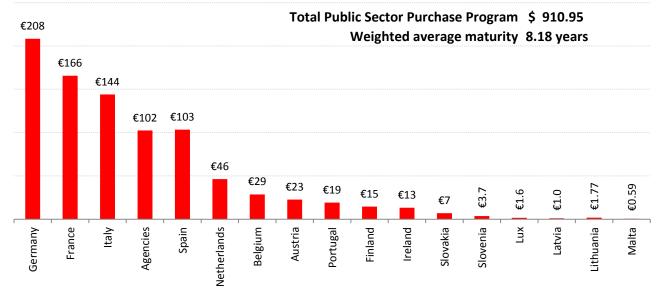

## The ECB's struggle to build purchased assets (€ billions)

Source: ECB, TrendMacro calculations

Copyright 2016 Trend Macrolytics LLC. All rights reserved. This document is not to be forwarded to individuals or organizations not authorized by Trend Macrolytics LLC to receive it. For information purposes only; not to be deemed to be recommendations for buying or selling specific securities or to constitute personalized investment advice. Derived from sources deemed to be reliable, but no warranty is made as to accuracy.