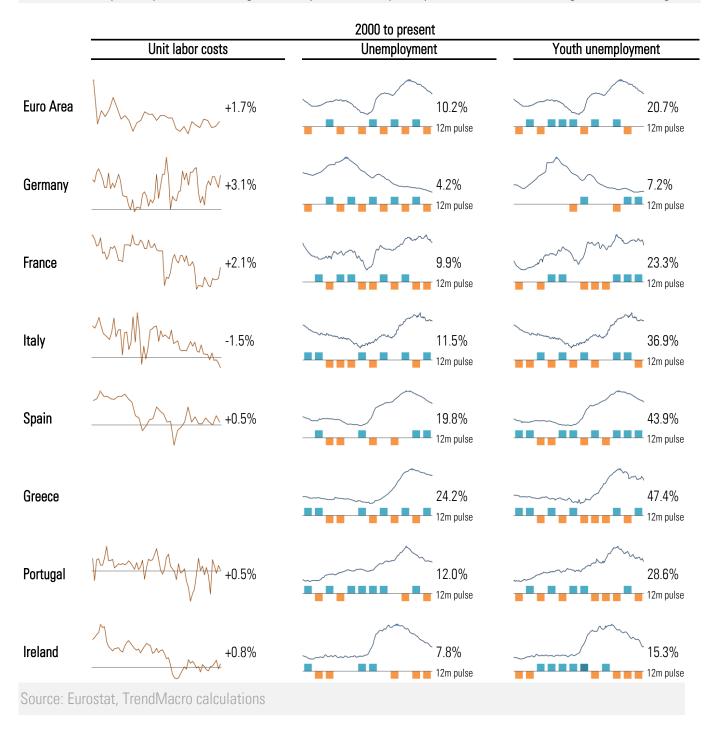

## Labor market in intensive care

ULC: Nominal, quarterly YOY UE: · High 12m pulse: monthly ■improvement or ■worsening in rate of change

| Purchasing Manager Indices |      |      |                  |              |      |      |                                        |
|----------------------------|------|------|------------------|--------------|------|------|----------------------------------------|
| Manufacturing              | Last | Prev | 13-month history | Services     | Last | Prev | 13-month history                       |
| Eurozone Jun               | 52.8 | 51.5 |                  | Eurozone Jun | 52.8 | 53.3 |                                        |
| UK Jun                     | 52.1 | 50.4 |                  | UK Jun       | 52.3 | 53.5 |                                        |
| Germany Jun                | 54.5 | 52.1 |                  | Germany Jun  | 53.7 | 55.2 |                                        |
| France Jun                 | 48.3 | 48.4 |                  | France Jun   | 49.9 | 51.6 |                                        |
| Italy Jun                  | 53.5 | 52.4 |                  | Italy Jun    | 52.0 | 54.6 | \\\\\\\\\\\\\\\\\\\\\\\\\\\\\\\\\\\\\\ |
| Spain Jun                  | 52.2 | 51.8 |                  | Spain Jun    | 56.0 | 55.4 |                                        |
| Ireland Jun                | 53.0 | 51.5 |                  | Ireland Jun  | 61.2 | 61.7 |                                        |
| Netherlands Jun            | 52.0 | 52.7 |                  |              |      |      |                                        |
| Austria Jun                | 54.5 | 52.0 |                  |              |      |      |                                        |
| Greece Jun                 | 50.4 | 48.4 |                  |              |      |      |                                        |
| Czech Rep Jun              | 51.8 | 53.3 |                  |              |      |      |                                        |