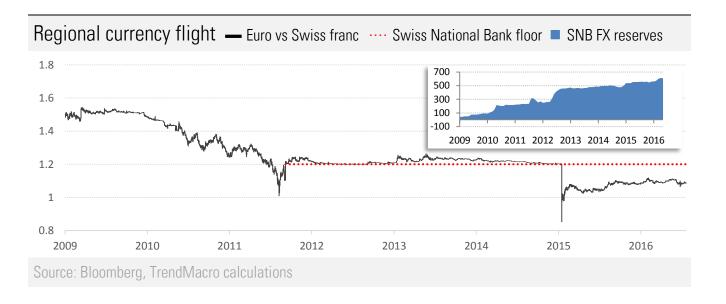

Jun                  | 52.2 | 51.8 |                  | Spain Jun    | 56.0 | 55.4 |                                        |
| Ireland Jun                | 53.0 | 51.5 |                  | Ireland Jun  | 61.2 | 61.7 |                                        |
| Netherlands Jun            | 52.0 | 52.7 |                  |              |      |      |                                        |
| Austria Jun                | 54.5 | 52.0 |                  |              |      |      |                                        |
| Greece Jun                 | 50.4 | 48.4 |                  |              |      |      |                                        |
| Czech Rep Jun              | 51.8 | 53.3 |                  |              |      |      |                                        |







## Draghi's dashboard: swap-implied inflation expectations

- 5-year inflation-swap rate, 5 years forward



Source: Bloomberg, TrendMacro calculations