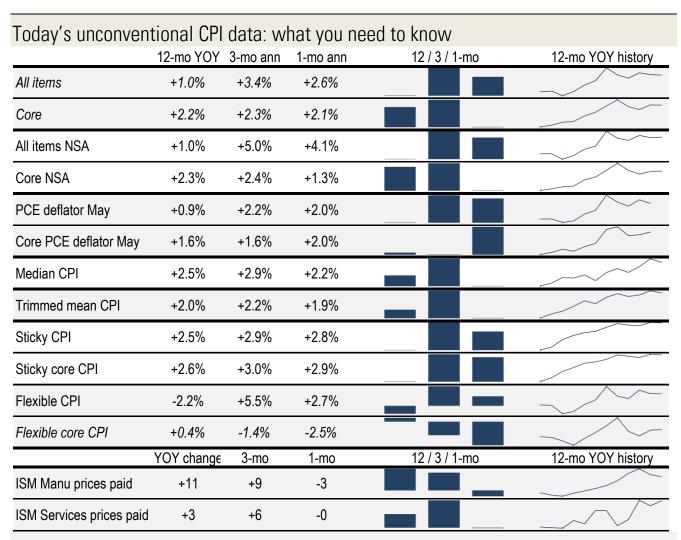

## **Data Insights: Unconventional Consumer Price Indices**

Friday, July 15, 2016

Source: BLS, BEA, ISM, Cleveland Fed, Atlanta Fed, PriceStats TrendMacro calculations