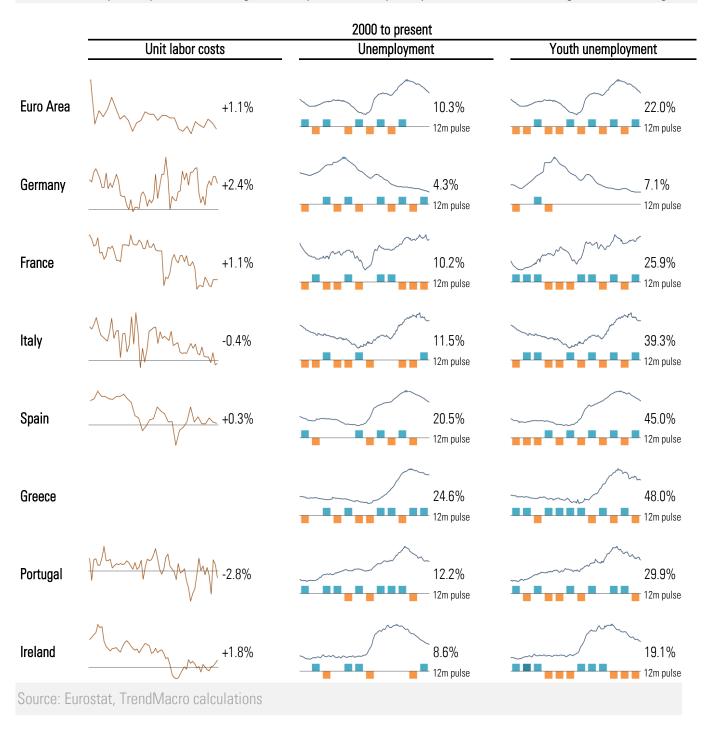

## Labor market in intensive care

ULC: Nominal, quarterly YOY UE: · High 12m pulse: monthly ■improvement or ■worsening in rate of change

| Purchasing Manager Indices |      |      |                  |              |      |      |                  |
|----------------------------|------|------|------------------|--------------|------|------|------------------|
| Manufacturing              | Last | Prev | 13-month history | Services     | Last | Prev | 13-month history |
| Eurozone Feb               | 51.2 | 52.3 |                  | Eurozone Feb | 53.3 | 53.6 |                  |
| UK Feb                     | 50.8 | 52.9 |                  | UK Feb       | 52.7 | 55.6 |                  |
| Germany Feb                | 50.5 | 52.3 |                  | Germany Feb  | 55.3 | 55.0 |                  |
| France Feb                 | 50.2 | 50.0 |                  | France Feb   | 49.2 | 50.3 |                  |
| Italy Feb                  | 52.2 | 53.2 |                  | Italy Feb    | 51.6 | 53.1 |                  |
| Spain Feb                  | 54.1 | 55.4 |                  | Spain Feb    | 54.1 | 54.6 |                  |
| Ireland Feb                | 52.9 | 54.3 |                  | Ireland Feb  | 62.1 | 64.0 |                  |
| Netherlands Feb            | 51.7 | 52.4 |                  |              |      |      |                  |
| Austria Feb                | 51.9 | 51.2 |                  |              |      |      |                  |
| Greece Feb                 | 48.4 | 50.0 |                  |              |      |      |                  |
| Czech Rep Feb              | 55.5 | 56.9 | $\overline{}$    |              |      |      |                  |