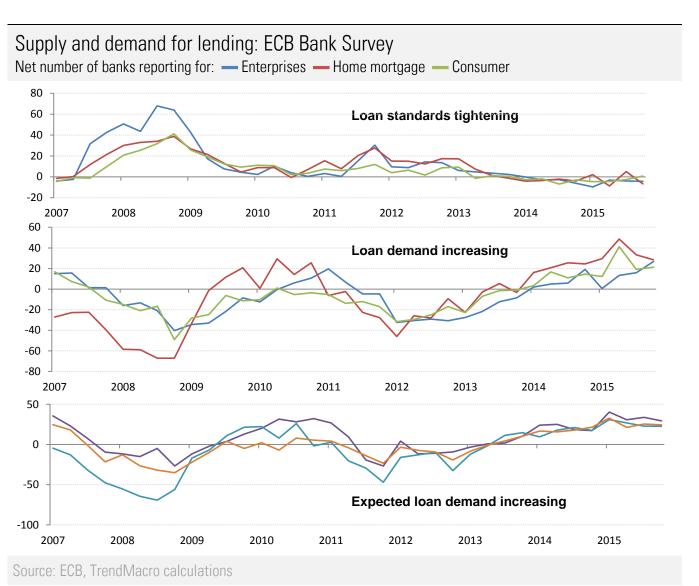

## **Data Insights: Euro Area Recovery Monitor**

Thursday, March 10, 2016



Source: ECB, TrendMacro calculations

Copyright 2016 Trend Macrolytics LLC. All rights reserved. This document is not to be forwarded to individuals or organizations not authorized by Trend Macrolytics LLC to receive it. For information purposes only; not to be deemed to be recommendations for buying or selling specific securities or to constitute personalized investment advice. Derived from sources deemed to be reliable, but no warranty is made as to accuracy.



Source: ECB, National central banks, TrendMacro calculations









## Labor market in intensive care

ULC: Nominal, quarterly YOY UE: · High 12m pulse: monthly ■improvement or ■worsening in rate of change



| Purchasing Manager Indices |      |      |                  |              |      |      |                  |
|----------------------------|------|------|------------------|--------------|------|------|------------------|
| Manufacturing              | Last | Prev | 13-month history | Services     | Last | Prev | 13-month history |
| Eurozone Feb               | 51.2 | 52.3 |                  | Eurozone Feb | 53.3 | 53.6 |                  |
| UK Feb                     | 50.8 | 52.9 |                  | UK Feb       | 52.7 | 55.6 |                  |
| Germany Feb                | 50.5 | 52.3 |                  | Germany Feb  | 55.3 | 55.0 |