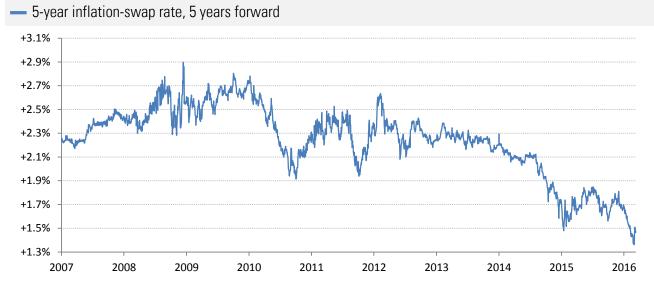

## Draghi's dashboard: swap-implied inflation expectations

Source: Bloomberg, TrendMacro calculations