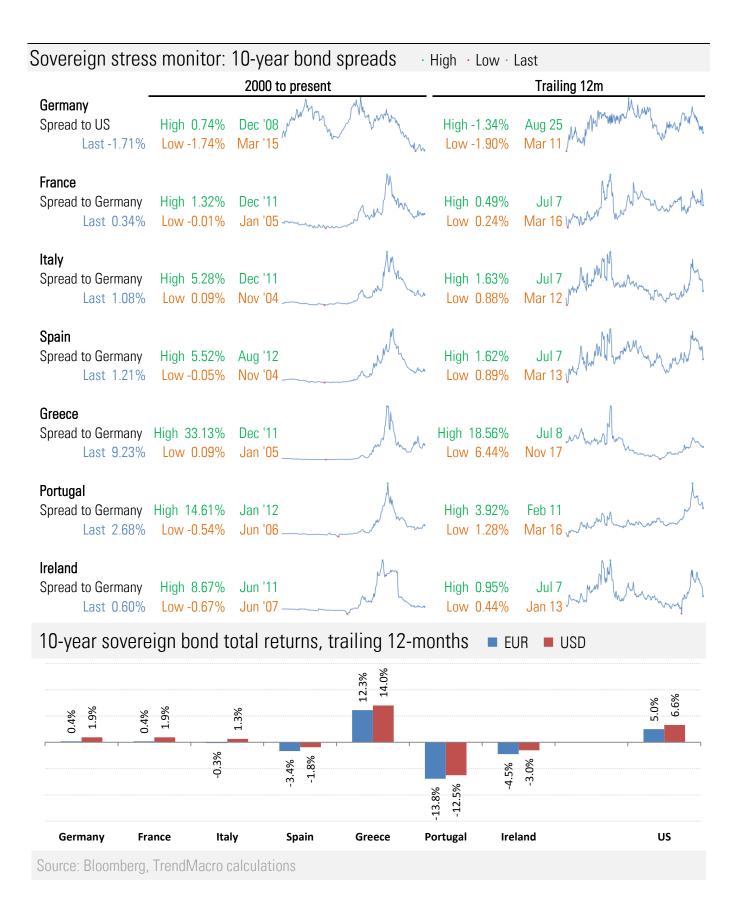

## **Data Insights: Euro Area Recovery Monitor**

Thursday, March 10, 2016



Source: ECB, TrendMacro calculations

Copyright 2016 Trend Macrolytics LLC. All rights reserved. This document is not to be forwarded to individuals or organizations not authorized by Trend Macrolytics LLC to receive it. For information purposes only; not to be deemed to be recommendations for buying or selling specific securities or to constitute personalized investment advice. Derived from sources deemed to be reliable, but no warranty is made as to accuracy.



Source: ECB, National central banks, TrendMacro calculations









## Labor market in intensive care

ULC: Nominal, quarterly YOY UE: · High 12m pulse: monthly ■improvement or ■worsening in rate of change



| Purchasing Manager Indices |      |      |                  |              |      |      |                  |
|----------------------------|------|------|------------------|--------------|------|------|------------------|
| Manufacturing              | Last | Prev | 13-month history | Services     | Last | Prev | 13-month history |
| Eurozone Feb               | 51.2 | 52.3 |                  | Eurozone Feb | 53.3 | 53.6 |                  |
| UK Feb                     | 50.8 | 52.9 |                  | UK Feb       | 52.7 | 55.6 |                  |
| Germany Feb                | 50.5 | 52.3 |                  | Germany Feb  | 55.3 | 55.0 |