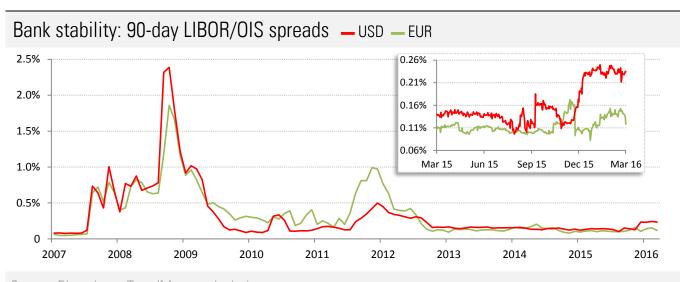

## **Data Insights: Euro Area Recovery Monitor**

Thursday, March 10, 2016



Source: ECB, TrendMacro calculations

Copyright 2016 Trend Macrolytics LLC. All rights reserved. This document is not to be forwarded to individuals or organizations not authorized by Trend Macrolytics LLC to receive it. For information purposes only; not to be deemed to be recommendations for buying or selling specific securities or to constitute personalized investment advice. Derived from sources deemed to be reliable, but no warranty is made as to accuracy.



Source: ECB, National central banks, TrendMacro calculations









## Labor market in intensive care

ULC: Nominal, quarterly YOY UE: · High 12m pulse: monthly ■improvement or ■worsening in rate of change



| Purchasing Manager Indices |      |      |                  |              |      |      |                  |
|----------------------------|------|------|------------------|--------------|------|------|------------------|
| Manufacturing              | Last | Prev | 13-month history | Services     | Last | Prev | 13-month history |
| Eurozone Feb               | 51.2 | 52.3 |                  | Eurozone Feb | 53.3 | 53.6 |                  |
| UK Feb                     | 50.8 | 52.9 |                  | UK Feb       | 52.7 | 55.6 |                  |
| Germany Feb                | 50.5 | 52.3 |                  | Germany Feb  | 55.3 | 55.0