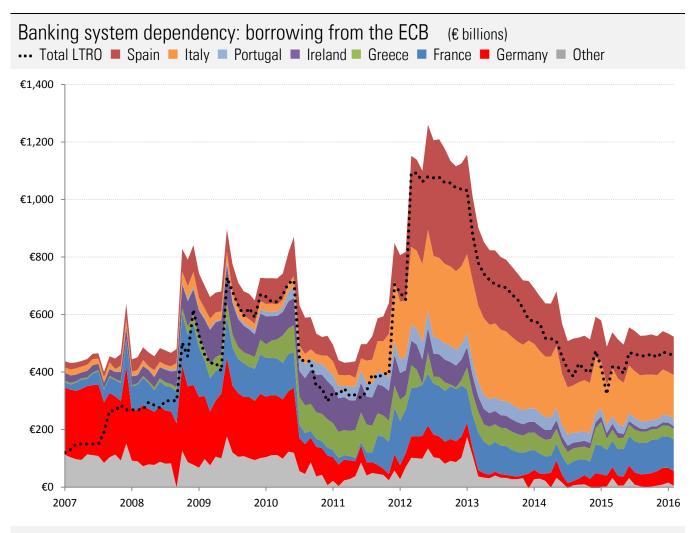

## **Data Insights: Euro Area Recovery Monitor**

Thursday, March 10, 2016



Source: ECB, TrendMacro calculations

Copyright 2016 Trend Macrolytics LLC. All rights reserved. This document is not to be forwarded to individuals or organizations not authorized by Trend Macrolytics LLC to receive it. For information purposes only; not to be deemed to be recommendations for buying or selling specific securities or to constitute personalized investment advice. Derived from sources deemed to be reliable, but no warranty is made as to accuracy.



Source: ECB, National central banks, TrendMacro calculations









## Labor market in intensive care

ULC: Nominal, quarterly YOY UE: · High 12m pulse: monthly ■improvement or ■worsening in rate of change



| Purchasing Manager Indices |      |      |                  |              |      |      |                  |
|----------------------------|------|------|------------------|--------------|------|------|------------------|
| Manufacturing              | Last | Prev | 13-month history | Services     | Last | Prev | 13-month history |
| Eurozone Feb               | 51.2 | 52.3 |                  | Eurozone Feb | 53.3 | 53.6 |                  |
| UK Feb                     | 50.8 | 52.9 |                  | UK Feb       | 52.7 | 55.6 |                  |
| Germany Feb