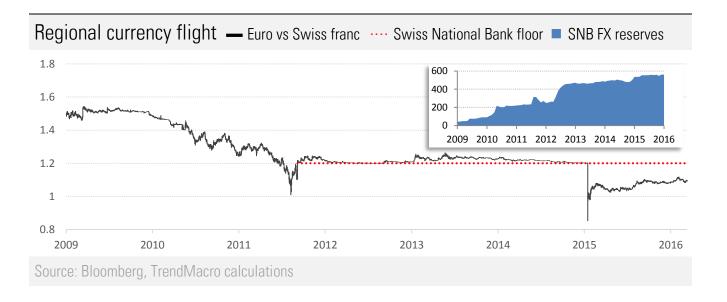

|
| Italy Feb                  | 52.2 | 53.2 |                  | Italy Feb    | 51.6 | 53.1 |                  |
| Spain Feb                  | 54.1 | 55.4 |                  | Spain Feb    | 54.1 | 54.6 |                  |
| Ireland Feb                | 52.9 | 54.3 |                  | Ireland Feb  | 62.1 | 64.0 |                  |
| Netherlands Feb            | 51.7 | 52.4 |                  |              |      |      |                  |
| Austria Feb                | 51.9 | 51.2 |                  |              |      |      |                  |
| Greece Feb                 | 48.4 | 50.0 |                  |              |      |      |                  |
| Czech Rep Feb              | 55.5 | 56.9 | $\overline{}$    |              |      |      |                  |







## Draghi's dashboard: swap-implied inflation expectations



Source: Bloomberg, TrendMacro calculations