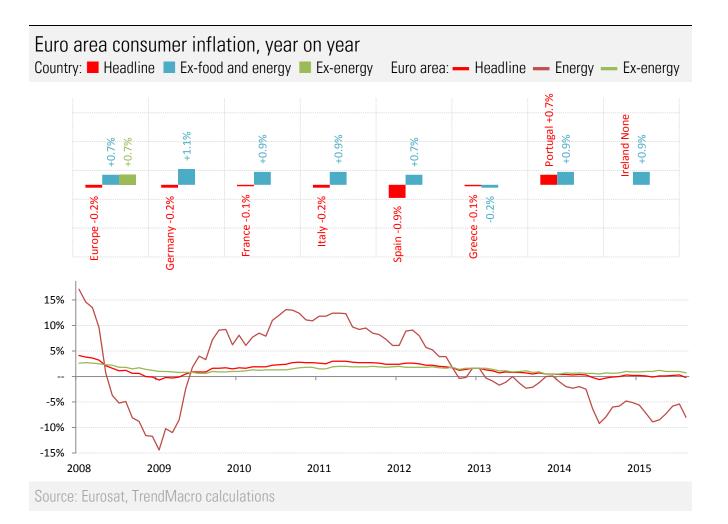

## **Data Insights: Euro Area Recovery Monitor**

Thursday, March 10, 2016

Source: ECB, TrendMacro calculations

Copyright 2016 Trend Macrolytics LLC. All rights reserved. This document is not to be forwarded to individuals or organizations not authorized by Trend Macrolytics LLC to receive it. For information purposes only; not to be deemed to be recommendations for buying or selling specific securities or to constitute personalized investment advice. Derived from sources deemed to be reliable, but no warranty is made as to accuracy.