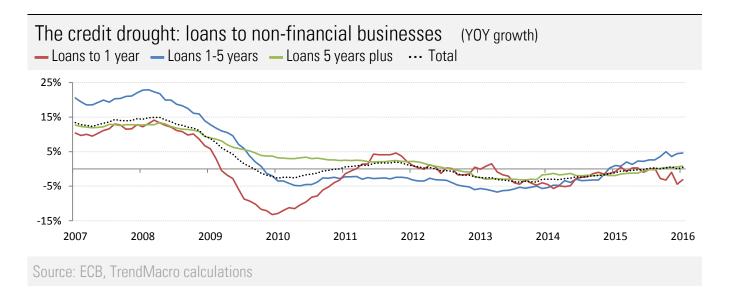

## **Data Insights: Euro Area Recovery Monitor**

Thursday, March 10, 2016



Source: ECB, TrendMacro calculations

Copyright 2016 Trend Macrolytics LLC. All rights reserved. This document is not to be forwarded to individuals or organizations not authorized by Trend Macrolytics LLC to receive it. For information purposes only; not to be deemed to be recommendations for buying or selling specific securities or to constitute personalized investment advice. Derived from sources deemed to be reliable, but no warranty is made as to accuracy.



Source: ECB, National central banks, TrendMacro calculations









## Labor market in intensive care

ULC: Nominal, quarterly YOY UE: · High 12m pulse: monthly ■improvement or ■worsening in rate of change



| Purchasing Manager Indices |      |      |                  |              |      |      |                  |
|----------------------------|------|------|------------------|--------------|------|------|------------------|
| Manufacturing              | Last | Prev | 13-month history | Services     | Last | Prev | 13-month history |
| Eurozone Feb               | 51.2 | 52.3 |                  | Eurozone Feb | 53.3 | 53.6 |                  |
| UK Feb                     | 50.8 | 52.9 |                  | UK Feb       | 52.7 | 55.6 |                  |
| Germany Feb                | 50.5 | 52.3 |                  | Germany Feb  | 55.3 | 55.0 |