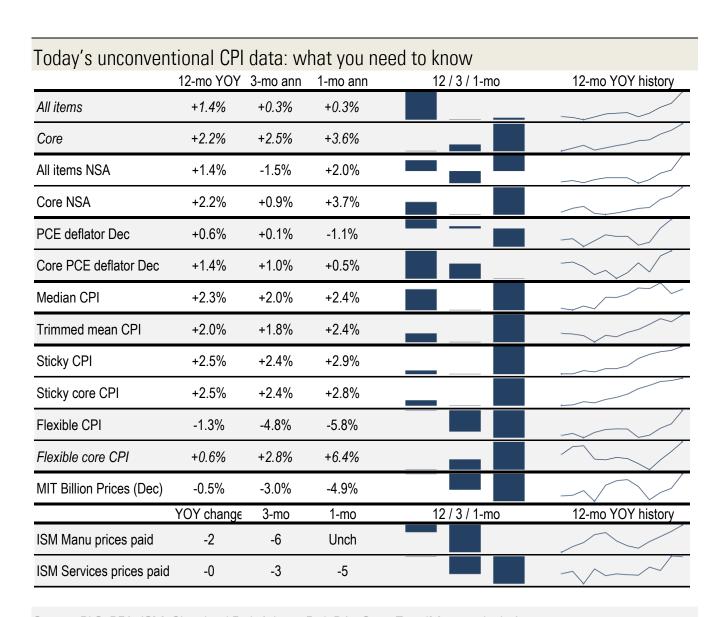

## **Data Insights: Unconventional Consumer Price Indices**

Friday, February 19, 2016

Source: BLS, BEA, ISM, Cleveland Fed, Atlanta Fed, PriceStats TrendMacro calculations