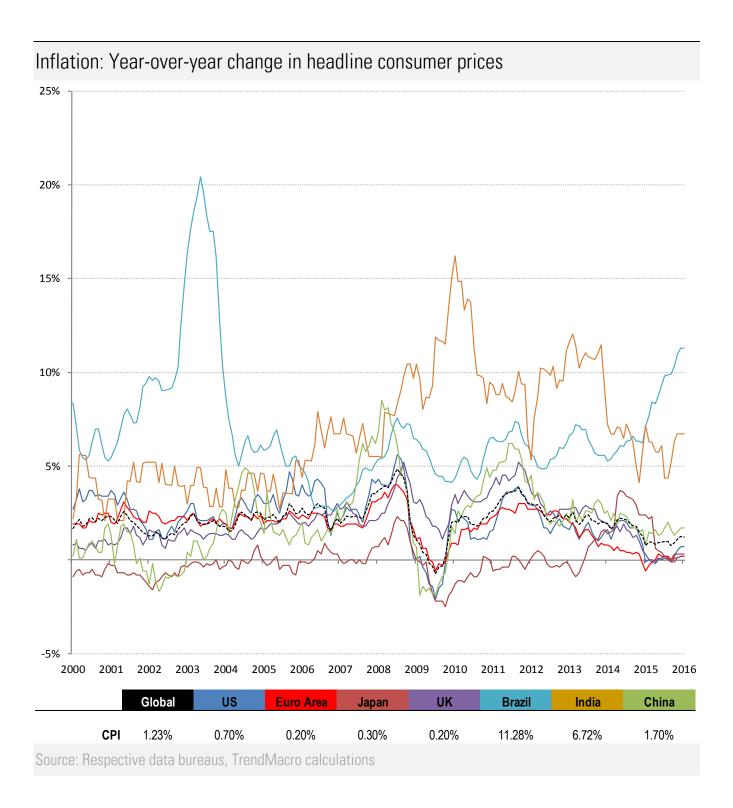

|                      |           | Global | US     | Euro Area | Japan  | UK    | Brazil | India | China |
|----------------------|-----------|--------|--------|-----------|--------|-------|--------|-------|-------|
| Nom 90-day interbank |           | 1.50%  | 0.62%  | -0.16%    | 0.17%  | 0.59% | 14.15% | 7.80% | 2.99% |
| less                 | СРІ       | 1.23%  | 0.70%  | 0.20%     | 0.30%  | 0.20% | 11.28% | 6.72% | 1.70% |
| equals               | Real rate | 0.27%  | -0.08% | -0.36%    | -0.13% | 0.39% | 2.87%  | 1.08% | 1.29% |

Source: Respective data bureaus, TrendMacro calculations

Copyright 2016 Trend Macrolytics LLC. All rights reserved. This document is not to be forwarded to individuals or organizations not authorized by Trend Macrolytics LLC to receive it. For information purposes only; not to be deemed to be recommendations for buying or selling specific securities or to constitute personalized investment advice. Derived from sources deemed to be reliable, but no warranty is made as to accuracy.