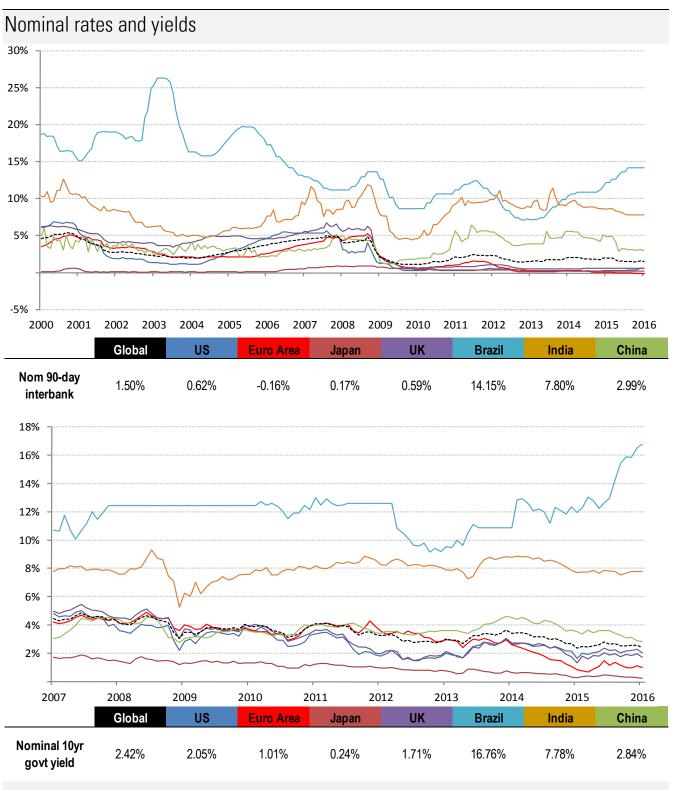

|                      |           | Global | US     | Euro Area | Japan  | UK    | Brazil | India | China |
|----------------------|-----------|--------|--------|-----------|--------|-------|--------|-------|-------|
| Nom 90-day interbank |           | 1.50%  | 0.62%  | -0.16%    | 0.17%  | 0.59% | 14.15% | 7.80% | 2.99% |
| less                 | СРІ       | 1.23%  | 0.70%  | 0.20%     | 0.30%  | 0.20% | 11.28% | 6.72% | 1.70% |
| equals               | Real rate | 0.27%  | -0.08% | -0.36%    | -0.13% | 0.39% | 2.87%  | 1.08% | 1.29% |

|                         |            | 0     | US    | Euro Area | Japan  | UK    | Brazil | India | China |
|-------------------------|------------|-------|-------|-----------|--------|-------|--------|-------|-------|
| Nominal 10yr govt yield |            | 2.42% | 2.05% | 1.01%     | 0.24%  | 1.71% | 16.76% | 7.78% | 2.84% |
| less                    | СРІ        | 1.23% | 0.70% | 0.20%     | 0.30%  | 0.20% | 11.28% | 6.72% | 1.70% |
| equals                  | Real yield | 1.18% | 1.35% | 0.81%     | -0.06% | 1.51% | 5.48%  | 1.06% | 1.14% |

Source: Respective data bureaus, TrendMacro calculations

Copyright 2016 Trend Macrolytics LLC. All rights reserved. This document is not to be forwarded to individuals or organizations not authorized by Trend Macrolytics LLC to receive it. For information purposes only; not to be deemed to be recommendations for buying or selling specific securities or to constitute personalized investment advice. Derived from sources deemed to be reliable, but no warranty is made as to accuracy.