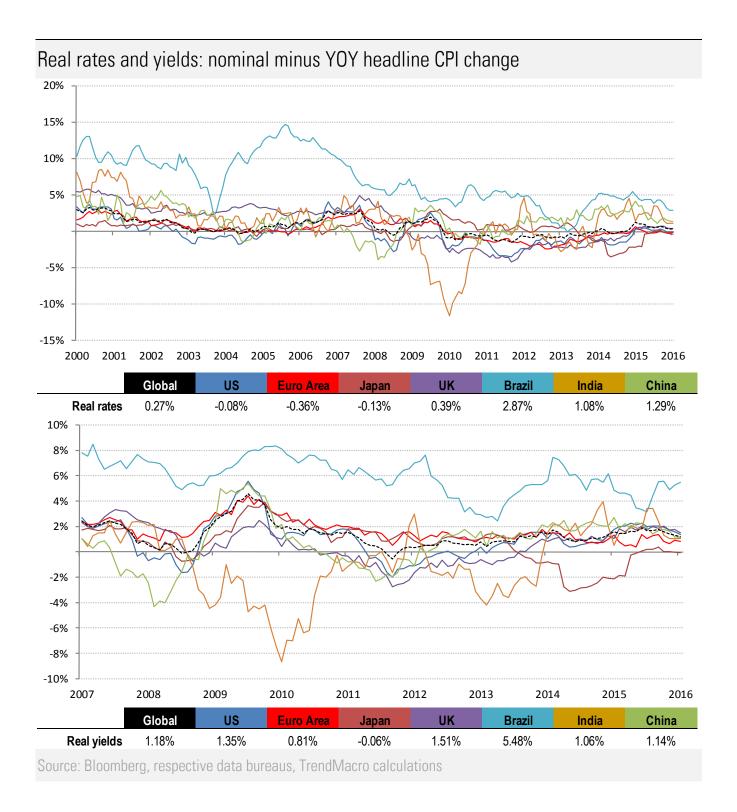

## The world-wide average inflation-adjusted cost of debt

US, Euro Area, Japan, UK, Brazil, India and China rates and yields weighted by nominal GDP at official USD (For 10-year, Euro Area is capital-key weighted average of DE, FR, IT, ES, ND, BE)

|                      |           | Global | US     | Euro Area | Japan  | UK    | Brazil | India | China |
|----------------------|-----------|--------|--------|-----------|--------|-------|--------|-------|-------|
| Nom 90-day interbank |           | 1.50%  | 0.62%  | -0.16%    | 0.17%  | 0.59% | 14.15% | 7.80% | 2.99% |
| less                 | СРІ       | 1.23%  | 0.70%  | 0.20%     | 0.30%  | 0.20% | 11.28% | 6.72% | 1.70% |
| equals               | Real rate | 0.27%  | -0.08% | -0.36%    | -0.13% | 0.39% | 2.87%  | 1.08% | 1.29% |

|                         |            | 0     | US    | Euro Area | Japan  | UK    | Brazil | India | China |
|-------------------------|------------|-------|-------|-----------|--------|-------|--------|-------|-------|
| Nominal 10yr govt yield |            | 2.42% | 2.05% | 1.01%     | 0.24%  | 1.71% | 16.76% | 7.78% | 2.84% |
| less                    | СРІ        | 1.23% | 0.70% | 0.20%     | 0.30%  | 0.20% | 11.28% | 6.72% | 1.70% |
| equals                  | Real yield | 1.18% | 1.35% | 0.81%     | -0.06% | 1.51% | 5.48%  | 1.06% | 1.14% |