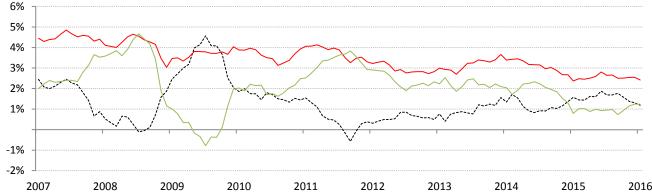

## The world-wide average inflation-adjusted cost of debt

US, Euro Area, Japan, UK, Brazil, India and China rates and yields weighted by nominal GDP at official USD (For 10-year, Euro Area is capital-key weighted average of DE, FR, IT, ES, ND, BE)