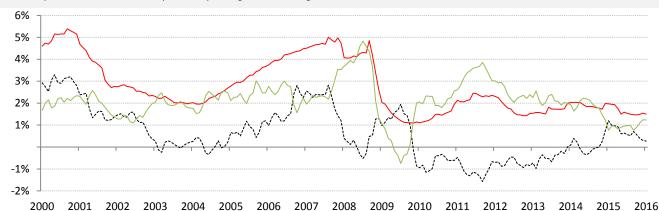

## The world-wide average inflation-adjusted cost of debt

US, Euro Area, Japan, UK, Brazil, India and China rates and yields weighted by nominal GDP at official USD (For 10-year, Euro Area is capital-key weighted average of DE, FR, IT, ES, ND, BE)