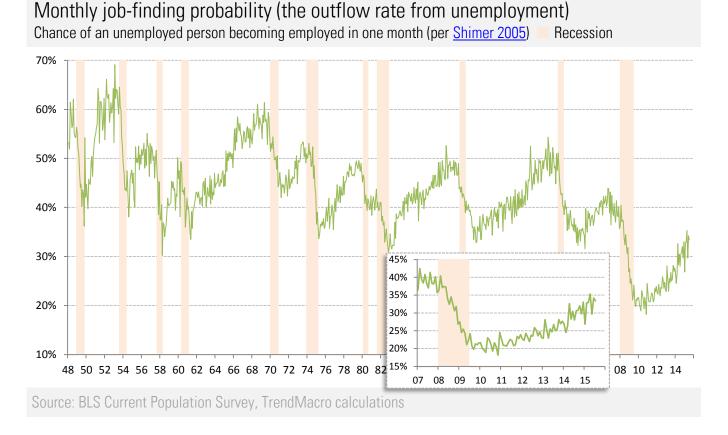

## Data Insights: Jobs

Friday, August 7, 2015

| Today's jobs data: what you need to know |             |       |                        |                                     |                                                                                                                                                                                                                                                                                                                                                                                                                                                                                                                                                                                                                                                                                                                                                                                                                                                                                                                                                                                                                                                                                                                                                                                                                                                                                                                                                                                                                                                                                                                                                                                                                                                                                                                                                                                                                                                                                                                                                                                                                                                                                                                                |
|------------------------------------------|-------------|-------|------------------------|-------------------------------------|--------------------------------------------------------------------------------------------------------------------------------------------------------------------------------------------------------------------------------------------------------------------------------------------------------------------------------------------------------------------------------------------------------------------------------------------------------------------------------------------------------------------------------------------------------------------------------------------------------------------------------------------------------------------------------------------------------------------------------------------------------------------------------------------------------------------------------------------------------------------------------------------------------------------------------------------------------------------------------------------------------------------------------------------------------------------------------------------------------------------------------------------------------------------------------------------------------------------------------------------------------------------------------------------------------------------------------------------------------------------------------------------------------------------------------------------------------------------------------------------------------------------------------------------------------------------------------------------------------------------------------------------------------------------------------------------------------------------------------------------------------------------------------------------------------------------------------------------------------------------------------------------------------------------------------------------------------------------------------------------------------------------------------------------------------------------------------------------------------------------------------|
| Non-farm payrolls                        | Change Jul: | +215  | Revision Jun: +8       | Revision May: +6                    | ահետ                                                                                                                                                                                                                                                                                                                                                                                                                                                                                                                                                                                                                                                                                                                                                                                                                                                                                                                                                                                                                                                                                                                                                                                                                                                                                                                                                                                                                                                                                                                                                                                                                                                                                                                                                                                                                                                                                                                                                                                                                                                                                                                           |
| Private payrolls                         | Change Jul: | +210  | Revision Jun: +4       | Revision May: +2                    | ահետ                                                                                                                                                                                                                                                                                                                                                                                                                                                                                                                                                                                                                                                                                                                                                                                                                                                                                                                                                                                                                                                                                                                                                                                                                                                                                                                                                                                                                                                                                                                                                                                                                                                                                                                                                                                                                                                                                                                                                                                                                                                                                                                           |
| Employment                               | Change Jul: | +101  |                        |                                     |                                                                                                                                                                                                                                                                                                                                                                                                                                                                                                                                                                                                                                                                                                                                                                                                                                                                                                                                                                                                                                                                                                                                                                                                                                                                                                                                                                                                                                                                                                                                                                                                                                                                                                                                                                                                                                                                                                                                                                                                                                                                                                                                |
| Unemployment                             | Change Jul: | -33   |                        |                                     | $-10^{1} \mathrm{e}^{-1} \mathrm{e}^{-1} \mathrm{e}^{-1}$                                                                                                                                                                                                                                                                                                                                                                                                                                                                                                                                                                                                                                                                                                                                                                                                                                                                                                                                                                                                                                                                                                                                                                                                                                                                                                                                                                                                                                                                                                                                                                                                                                                                                                                                                                                                                                                                                                                                                                                                                                                                      |
| Long -term unemployment                  | Change Jul: | +146  |                        |                                     | այնությո                                                                                                                                                                                                                                                                                                                                                                                                                                                                                                                                                                                                                                                                                                                                                                                                                                                                                                                                                                                                                                                                                                                                                                                                                                                                                                                                                                                                                                                                                                                                                                                                                                                                                                                                                                                                                                                                                                                                                                                                                                                                                                                       |
| Civilian labor force                     | Change Jul: | +69   | 4.72 million below tre | and More than all entrants employed | يوتيه أربقت                                                                                                                                                                                                                                                                                                                                                                                                                                                                                                                                                                                                                                                                                                                                                                                                                                                                                                                                                                                                                                                                                                                                                                                                                                                                                                                                                                                                                                                                                                                                                                                                                                                                                                                                                                                                                                                                                                                                                                                                                                                                                                                    |
| Unemployment rate                        | Jul:        | 5.26% | Change Jul: -0.02      | 2%                                  |                                                                                                                                                                                                                                                                                                                                                                                                                                                                                                                                                                                                                                                                                                                                                                                                                                                                                                                                                                                                                                                                                                                                                                                                                                                                                                                                                                                                                                                                                                                                                                                                                                                                                                                                                                                                                                                                                                                                                                                                                                                                                                                                |
| Underemployment rate                     | Jul:        | 10.4% | Change Jul: -0.1%      | 6                                   |                                                                                                                                                                                                                                                                                                                                                                                                                                                                                                                                                                                                                                                                                                                                                                                                                                                                                                                                                                                                                                                                                                                                                                                                                                                                                                                                                                                                                                                                                                                                                                                                                                                                                                                                                                                                                                                                                                                                                                                                                                                                                                                                |
| Participation rate                       | Jul:        | 62.6% | Change Jul: unch       | 1                                   |                                                                                                                                                                                                                                                                                                                                                                                                                                                                                                                                                                                                                                                                                                                                                                                                                                                                                                                                                                                                                                                                                                                                                                                                                                                                                                                                                                                                                                                                                                                                                                                                                                                                                                                                                                                                                                                                                                                                                                                                                                                                                                                                |
| UE adjusted for participation            | Jul:        | 10.1% | Change Jul: -0.02      | 2%                                  |                                                                                                                                                                                                                                                                                                                                                                                                                                                                                                                                                                                                                                                                                                                                                                                                                                                                                                                                                                                                                                                                                                                                                                                                                                                                                                                                                                                                                                                                                                                                                                                                                                                                                                                                                                                                                                                                                                                                                                                                                                                                                                                                |
| Average weeks unemployed                 | Jul:        | 28.3  | Change Jul: +0.2       |                                     |                                                                                                                                                                                                                                                                                                                                                                                                                                                                                                                                                                                                                                                                                                                                                                                                                                                                                                                                                                                                                                                                                                                                                                                                                                                                                                                                                                                                                                                                                                                                                                                                                                                                                                                                                                                                                                                                                                                                                                                                                                                                                                                                |
| % longterm unemployed                    | Jul:        | 26.9% | Change Jul: +1.1       | %                                   | and the second s |
| Aggregate hours worked index             | Jul:        | 103.9 | Change Jul: +0.5       | % Revision Jun: unch                | •                                                                                                                                                                                                                                                                                                                                                                                                                                                                                                                                                                                                                                                                                                                                                                                                                                                                                                                                                                                                                                                                                                                                                                                                                                                                                                                                                                                                                                                                                                                                                                                                                                                                                                                                                                                                                                                                                                                                                                                                                                                                                                                              |
| Average hourly earnings                  | Jul:        | +0.2% | Change Jul: +0.2       | % Revision Jun: unch                | $\sim$                                                                                                                                                                                                                                                                                                                                                                                                                                                                                                                                                                                                                                                                                                                                                                                                                                                                                                                                                                                                                                                                                                                                                                                                                                                                                                                                                                                                                                                                                                                                                                                                                                                                                                                                                                                                                                                                                                                                                                                                                                                                                                                         |
| Aggregate weekly earnings                | Jul:        | 123.9 | Change Jul: +0.6       | % Revision Jun: -0.1                |                                                                                                                                                                                                                                                                                                                                                                                                                                                                                                                                                                                                                                                                                                                                                                                                                                                                                                                                                                                                                                                                                                                                                                                                                                                                                                                                                                                                                                                                                                                                                                                                                                                                                                                                                                                                                                                                                                                                                                                                                                                                                                                                |
| Monthly job-finding probability          | Jul:        | 33.4% | Change Jul: -0.8%      | 6                                   | $\sim \sim \sim \sim$                                                                                                                                                                                                                                                                                                                                                                                                                                                                                                                                                                                                                                                                                                                                                                                                                                                                                                                                                                                                                                                                                                                                                                                                                                                                                                                                                                                                                                                                                                                                                                                                                                                                                                                                                                                                                                                                                                                                                                                                                                                                                                          |
| Monthly separation probability           | Jul:        | 2.0%  | Change Jul: +0.2       | %                                   | $\sim$                                                                                                                                                                                                                                                                                                                                                                                                                                                                                                                                                                                                                                                                                                                                                                                                                                                                                                                                                                                                                                                                                                                                                                                                                                                                                                                                                                                                                                                                                                                                                                                                                                                                                                                                                                                                                                                                                                                                                                                                                                                                                                                         |
| % involuntary part-time                  | Jul:        | 4.2%  | Change Jul: -0.1%      | 6                                   | ~~~~~~~~~~~~~~~~~~~~~~~~~~~~~~~~~~~~~~~                                                                                                                                                                                                                                                                                                                                                                                                                                                                                                                                                                                                                                                                                                                                                                                                                                                                                                                                                                                                                                                                                                                                                                                                                                                                                                                                                                                                                                                                                                                                                                                                                                                                                                                                                                                                                                                                                                                                                                                                                                                                                        |
| "Household" vs "Payroll" jobs            | Change Jul: | +50   |                        |                                     |                                                                                                                                                                                                                                                                                                                                                                                                                                                                                                                                                                                                                                                                                                                                                                                                                                                                                                                                                                                                                                                                                                                                                                                                                                                                                                                                                                                                                                                                                                                                                                                                                                                                                                                                                                                                                                                                                                                                                                                                                                                                                                                                |