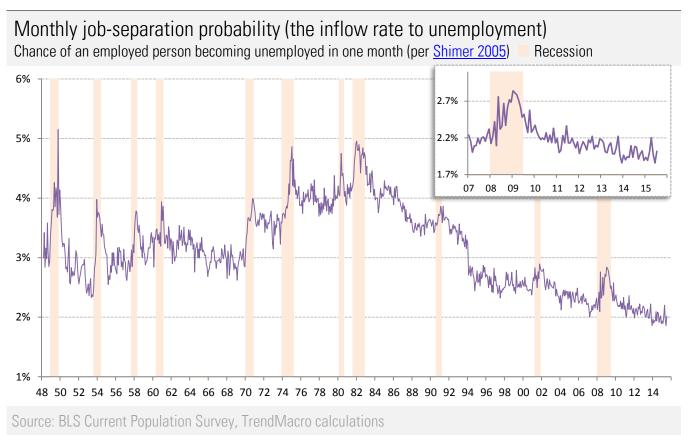

## Data Insights: Jobs

Friday, August 7, 2015

| Today's jobs data: what you need to know |             |       |                        |                                     |                                                                                                                                                                                                                                                                                                                                                                                                                                                                                                                                                                                                                                                                                                                                                                                                                                                                                                                                                                                                                                                                                                                                                                                                                                                                                                                                                                                                                                                                                                                                                                                                                                                                                                                                                                                                                                                                                                                                                                                                                                                                                                                                |
|------------------------------------------|-------------|-------|------------------------|-------------------------------------|--------------------------------------------------------------------------------------------------------------------------------------------------------------------------------------------------------------------------------------------------------------------------------------------------------------------------------------------------------------------------------------------------------------------------------------------------------------------------------------------------------------------------------------------------------------------------------------------------------------------------------------------------------------------------------------------------------------------------------------------------------------------------------------------------------------------------------------------------------------------------------------------------------------------------------------------------------------------------------------------------------------------------------------------------------------------------------------------------------------------------------------------------------------------------------------------------------------------------------------------------------------------------------------------------------------------------------------------------------------------------------------------------------------------------------------------------------------------------------------------------------------------------------------------------------------------------------------------------------------------------------------------------------------------------------------------------------------------------------------------------------------------------------------------------------------------------------------------------------------------------------------------------------------------------------------------------------------------------------------------------------------------------------------------------------------------------------------------------------------------------------|
| Non-farm payrolls                        | Change Jul: | +215  | Revision Jun: +8       | Revision May: +6                    | ահետ                                                                                                                                                                                                                                                                                                                                                                                                                                                                                                                                                                                                                                                                                                                                                                                                                                                                                                                                                                                                                                                                                                                                                                                                                                                                                                                                                                                                                                                                                                                                                                                                                                                                                                                                                                                                                                                                                                                                                                                                                                                                                                                           |
| Private payrolls                         | Change Jul: | +210  | Revision Jun: +4       | Revision May: +2                    | ահետ                                                                                                                                                                                                                                                                                                                                                                                                                                                                                                                                                                                                                                                                                                                                                                                                                                                                                                                                                                                                                                                                                                                                                                                                                                                                                                                                                                                                                                                                                                                                                                                                                                                                                                                                                                                                                                                                                                                                                                                                                                                                                                                           |
| Employment                               | Change Jul: | +101  |                        |                                     |                                                                                                                                                                                                                                                                                                                                                                                                                                                                                                                                                                                                                                                                                                                                                                                                                                                                                                                                                                                                                                                                                                                                                                                                                                                                                                                                                                                                                                                                                                                                                                                                                                                                                                                                                                                                                                                                                                                                                                                                                                                                                                                                |
| Unemployment                             | Change Jul: | -33   |                        |                                     | $-10^{1} \mathrm{e}^{-1} \mathrm{e}^{-1} \mathrm{e}^{-1}$                                                                                                                                                                                                                                                                                                                                                                                                                                                                                                                                                                                                                                                                                                                                                                                                                                                                                                                                                                                                                                                                                                                                                                                                                                                                                                                                                                                                                                                                                                                                                                                                                                                                                                                                                                                                                                                                                                                                                                                                                                                                      |
| Long -term unemployment                  | Change Jul: | +146  |                        |                                     | այնությո                                                                                                                                                                                                                                                                                                                                                                                                                                                                                                                                                                                                                                                                                                                                                                                                                                                                                                                                                                                                                                                                                                                                                                                                                                                                                                                                                                                                                                                                                                                                                                                                                                                                                                                                                                                                                                                                                                                                                                                                                                                                                                                       |
| Civilian labor force                     | Change Jul: | +69   | 4.72 million below tre | and More than all entrants employed | يوتيه أربقت                                                                                                                                                                                                                                                                                                                                                                                                                                                                                                                                                                                                                                                                                                                                                                                                                                                                                                                                                                                                                                                                                                                                                                                                                                                                                                                                                                                                                                                                                                                                                                                                                                                                                                                                                                                                                                                                                                                                                                                                                                                                                                                    |
| Unemployment rate                        | Jul:        | 5.26% | Change Jul: -0.02      | 2%                                  |                                                                                                                                                                                                                                                                                                                                                                                                                                                                                                                                                                                                                                                                                                                                                                                                                                                                                                                                                                                                                                                                                                                                                                                                                                                                                                                                                                                                                                                                                                                                                                                                                                                                                                                                                                                                                                                                                                                                                                                                                                                                                                                                |
| Underemployment rate                     | Jul:        | 10.4% | Change Jul: -0.1%      | 6                                   |                                                                                                                                                                                                                                                                                                                                                                                                                                                                                                                                                                                                                                                                                                                                                                                                                                                                                                                                                                                                                                                                                                                                                                                                                                                                                                                                                                                                                                                                                                                                                                                                                                                                                                                                                                                                                                                                                                                                                                                                                                                                                                                                |
| Participation rate                       | Jul:        | 62.6% | Change Jul: unch       | 1                                   |                                                                                                                                                                                                                                                                                                                                                                                                                                                                                                                                                                                                                                                                                                                                                                                                                                                                                                                                                                                                                                                                                                                                                                                                                                                                                                                                                                                                                                                                                                                                                                                                                                                                                                                                                                                                                                                                                                                                                                                                                                                                                                                                |
| UE adjusted for participation            | Jul:        | 10.1% | Change Jul: -0.02      | 2%                                  |                                                                                                                                                                                                                                                                                                                                                                                                                                                                                                                                                                                                                                                                                                                                                                                                                                                                                                                                                                                                                                                                                                                                                                                                                                                                                                                                                                                                                                                                                                                                                                                                                                                                                                                                                                                                                                                                                                                                                                                                                                                                                                                                |
| Average weeks unemployed                 | Jul:        | 28.3  | Change Jul: +0.2       |                                     |                                                                                                                                                                                                                                                                                                                                                                                                                                                                                                                                                                                                                                                                                                                                                                                                                                                                                                                                                                                                                                                                                                                                                                                                                                                                                                                                                                                                                                                                                                                                                                                                                                                                                                                                                                                                                                                                                                                                                                                                                                                                                                                                |
| % longterm unemployed                    | Jul:        | 26.9% | Change Jul: +1.1       | %                                   | and the second s |
| Aggregate hours worked index             | Jul:        | 103.9 | Change Jul: +0.5       | % Revision Jun: unch                | •                                                                                                                                                                                                                                                                                                                                                                                                                                                                                                                                                                                                                                                                                                                                                                                                                                                                                                                                                                                                                                                                                                                                                                                                                                                                                                                                                                                                                                                                                                                                                                                                                                                                                                                                                                                                                                                                                                                                                                                                                                                                                                                              |
| Average hourly earnings                  | Jul:        | +0.2% | Change Jul: +0.2       | % Revision Jun: unch                | $\sim$                                                                                                                                                                                                                                                                                                                                                                                                                                                                                                                                                                                                                                                                                                                                                                                                                                                                                                                                                                                                                                                                                                                                                                                                                                                                                                                                                                                                                                                                                                                                                                                                                                                                                                                                                                                                                                                                                                                                                                                                                                                                                                                         |
| Aggregate weekly earnings                | Jul:        | 123.9 | Change Jul: +0.6       | % Revision Jun: -0.1                |                                                                                                                                                                                                                                                                                                                                                                                                                                                                                                                                                                                                                                                                                                                                                                                                                                                                                                                                                                                                                                                                                                                                                                                                                                                                                                                                                                                                                                                                                                                                                                                                                                                                                                                                                                                                                                                                                                                                                                                                                                                                                                                                |
| Monthly job-finding probability          | Jul:        | 33.4% | Change Jul: -0.8%      | 6                                   | $\sim \sim \sim \sim$                                                                                                                                                                                                                                                                                                                                                                                                                                                                                                                                                                                                                                                                                                                                                                                                                                                                                                                                                                                                                                                                                                                                                                                                                                                                                                                                                                                                                                                                                                                                                                                                                                                                                                                                                                                                                                                                                                                                                                                                                                                                                                          |
| Monthly separation probability           | Jul:        | 2.0%  | Change Jul: +0.2       | %                                   | $\sim$                                                                                                                                                                                                                                                                                                                                                                                                                                                                                                                                                                                                                                                                                                                                                                                                                                                                                                                                                                                                                                                                                                                                                                                                                                                                                                                                                                                                                                                                                                                                                                                                                                                                                                                                                                                                                                                                                                                                                                                                                                                                                                                         |
| % involuntary part-time                  | Jul:        | 4.2%  | Change Jul: -0.1%      | 6                                   | ~~~~~~~~~~~~~~~~~~~~~~~~~~~~~~~~~~~~~~~                                                                                                                                                                                                                                                                                                                                                                                                                                                                                                                                                                                                                                                                                                                                                                                                                                                                                                                                                                                                                                                                                                                                                                                                                                                                                                                                                                                                                                                                                                                                                                                                                                                                                                                                                                                                                                                                                                                                                                                                                                                                                        |
| "Household" vs "Payroll" jobs            | Change Jul: | +50   |                        |                                     |                                                                                                                                                                                                                                                                                                                                                                                                                                                                                                                                                                                                                                                                                                                                                                                                                                                                                                                                                                                                                                                                                                                                                                                                                                                                                                                                                                                                                                                                                                                                                                                                                                                                                                                                                                                                                                                                                                                                                                                                                                                                                                                                |