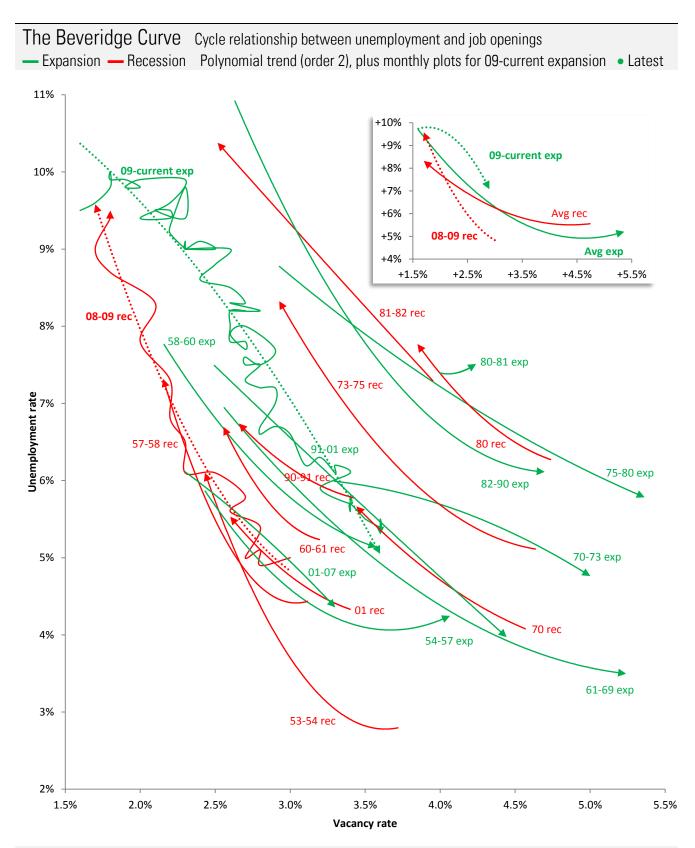

Source: BLS Current Population Survey & JOLTS. Pre-2000:Conference Board normalized per <u>Valletta (2005)</u>, TrendMacro calculations