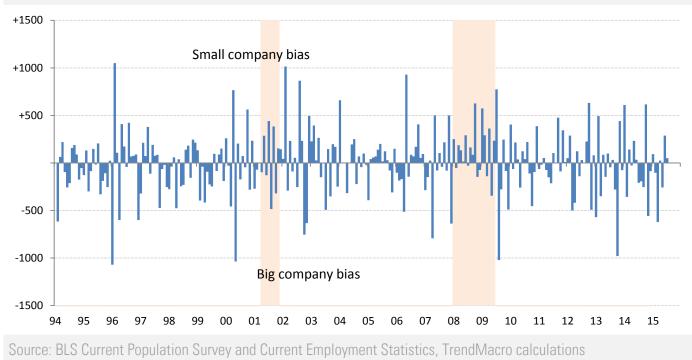

## Difference in employment change: "household" minus "payroll" surveys Recession