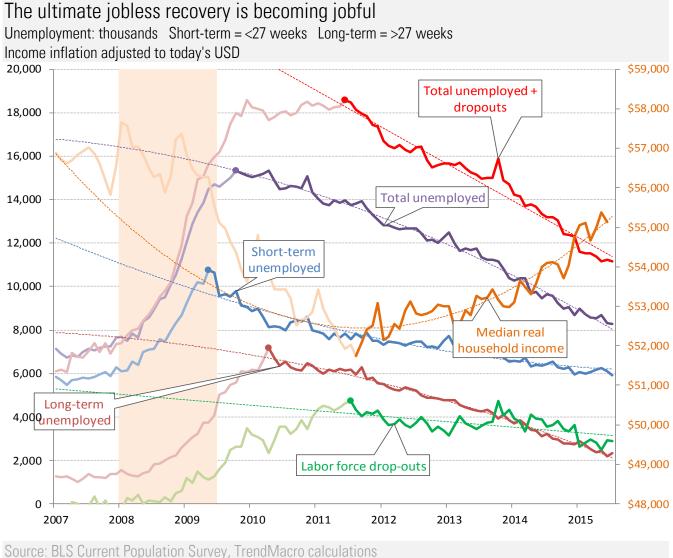

## Data Insights: Jobs

Friday, August 7, 2015

| Today's jobs data: what you need to know |             |       |                        |                                     |                                                                                                                                                                                                                                                                                                                                                                                                                                                                                                                                                                                                                                                                                                                                                                                                                                                                                                                                                                                                                                                                                                                                                                                                                                                                                                                                                                                                                                                                                                                                                                                                                                                                                                                                                                                                                                                                                                                                                                                                                                                                                                                                |
|------------------------------------------|-------------|-------|------------------------|-------------------------------------|--------------------------------------------------------------------------------------------------------------------------------------------------------------------------------------------------------------------------------------------------------------------------------------------------------------------------------------------------------------------------------------------------------------------------------------------------------------------------------------------------------------------------------------------------------------------------------------------------------------------------------------------------------------------------------------------------------------------------------------------------------------------------------------------------------------------------------------------------------------------------------------------------------------------------------------------------------------------------------------------------------------------------------------------------------------------------------------------------------------------------------------------------------------------------------------------------------------------------------------------------------------------------------------------------------------------------------------------------------------------------------------------------------------------------------------------------------------------------------------------------------------------------------------------------------------------------------------------------------------------------------------------------------------------------------------------------------------------------------------------------------------------------------------------------------------------------------------------------------------------------------------------------------------------------------------------------------------------------------------------------------------------------------------------------------------------------------------------------------------------------------|
| Non-farm payrolls                        | Change Jul: | +215  | Revision Jun: +8       | Revision May: +6                    | ահետ                                                                                                                                                                                                                                                                                                                                                                                                                                                                                                                                                                                                                                                                                                                                                                                                                                                                                                                                                                                                                                                                                                                                                                                                                                                                                                                                                                                                                                                                                                                                                                                                                                                                                                                                                                                                                                                                                                                                                                                                                                                                                                                           |
| Private payrolls                         | Change Jul: | +210  | Revision Jun: +4       | Revision May: +2                    | ահետ                                                                                                                                                                                                                                                                                                                                                                                                                                                                                                                                                                                                                                                                                                                                                                                                                                                                                                                                                                                                                                                                                                                                                                                                                                                                                                                                                                                                                                                                                                                                                                                                                                                                                                                                                                                                                                                                                                                                                                                                                                                                                                                           |
| Employment                               | Change Jul: | +101  |                        |                                     |                                                                                                                                                                                                                                                                                                                                                                                                                                                                                                                                                                                                                                                                                                                                                                                                                                                                                                                                                                                                                                                                                                                                                                                                                                                                                                                                                                                                                                                                                                                                                                                                                                                                                                                                                                                                                                                                                                                                                                                                                                                                                                                                |
| Unemployment                             | Change Jul: | -33   |                        |                                     | $-10^{1} \mathrm{e}^{-1} \mathrm{e}^{-1} \mathrm{e}^{-1}$                                                                                                                                                                                                                                                                                                                                                                                                                                                                                                                                                                                                                                                                                                                                                                                                                                                                                                                                                                                                                                                                                                                                                                                                                                                                                                                                                                                                                                                                                                                                                                                                                                                                                                                                                                                                                                                                                                                                                                                                                                                                      |
| Long -term unemployment                  | Change Jul: | +146  |                        |                                     | այնությո                                                                                                                                                                                                                                                                                                                                                                                                                                                                                                                                                                                                                                                                                                                                                                                                                                                                                                                                                                                                                                                                                                                                                                                                                                                                                                                                                                                                                                                                                                                                                                                                                                                                                                                                                                                                                                                                                                                                                                                                                                                                                                                       |
| Civilian labor force                     | Change Jul: | +69   | 4.72 million below tre | and More than all entrants employed | يوتيه أربقت                                                                                                                                                                                                                                                                                                                                                                                                                                                                                                                                                                                                                                                                                                                                                                                                                                                                                                                                                                                                                                                                                                                                                                                                                                                                                                                                                                                                                                                                                                                                                                                                                                                                                                                                                                                                                                                                                                                                                                                                                                                                                                                    |
| Unemployment rate                        | Jul:        | 5.26% | Change Jul: -0.02      | 2%                                  |                                                                                                                                                                                                                                                                                                                                                                                                                                                                                                                                                                                                                                                                                                                                                                                                                                                                                                                                                                                                                                                                                                                                                                                                                                                                                                                                                                                                                                                                                                                                                                                                                                                                                                                                                                                                                                                                                                                                                                                                                                                                                                                                |
| Underemployment rate                     | Jul:        | 10.4% | Change Jul: -0.1%      | 6                                   |                                                                                                                                                                                                                                                                                                                                                                                                                                                                                                                                                                                                                                                                                                                                                                                                                                                                                                                                                                                                                                                                                                                                                                                                                                                                                                                                                                                                                                                                                                                                                                                                                                                                                                                                                                                                                                                                                                                                                                                                                                                                                                                                |
| Participation rate                       | Jul:        | 62.6% | Change Jul: unch       | 1                                   |                                                                                                                                                                                                                                                                                                                                                                                                                                                                                                                                                                                                                                                                                                                                                                                                                                                                                                                                                                                                                                                                                                                                                                                                                                                                                                                                                                                                                                                                                                                                                                                                                                                                                                                                                                                                                                                                                                                                                                                                                                                                                                                                |
| UE adjusted for participation            | Jul:        | 10.1% | Change Jul: -0.02      | 2%                                  |                                                                                                                                                                                                                                                                                                                                                                                                                                                                                                                                                                                                                                                                                                                                                                                                                                                                                                                                                                                                                                                                                                                                                                                                                                                                                                                                                                                                                                                                                                                                                                                                                                                                                                                                                                                                                                                                                                                                                                                                                                                                                                                                |
| Average weeks unemployed                 | Jul:        | 28.3  | Change Jul: +0.2       |                                     |                                                                                                                                                                                                                                                                                                                                                                                                                                                                                                                                                                                                                                                                                                                                                                                                                                                                                                                                                                                                                                                                                                                                                                                                                                                                                                                                                                                                                                                                                                                                                                                                                                                                                                                                                                                                                                                                                                                                                                                                                                                                                                                                |
| % longterm unemployed                    | Jul:        | 26.9% | Change Jul: +1.1       | %                                   | and the second s |
| Aggregate hours worked index             | Jul:        | 103.9 | Change Jul: +0.5       | % Revision Jun: unch                | •                                                                                                                                                                                                                                                                                                                                                                                                                                                                                                                                                                                                                                                                                                                                                                                                                                                                                                                                                                                                                                                                                                                                                                                                                                                                                                                                                                                                                                                                                                                                                                                                                                                                                                                                                                                                                                                                                                                                                                                                                                                                                                                              |
| Average hourly earnings                  | Jul:        | +0.2% | Change Jul: +0.2       | % Revision Jun: unch                | $\sim$                                                                                                                                                                                                                                                                                                                                                                                                                                                                                                                                                                                                                                                                                                                                                                                                                                                                                                                                                                                                                                                                                                                                                                                                                                                                                                                                                                                                                                                                                                                                                                                                                                                                                                                                                                                                                                                                                                                                                                                                                                                                                                                         |
| Aggregate weekly earnings                | Jul:        | 123.9 | Change Jul: +0.6       | % Revision Jun: -0.1                |                                                                                                                                                                                                                                                                                                                                                                                                                                                                                                                                                                                                                                                                                                                                                                                                                                                                                                                                                                                                                                                                                                                                                                                                                                                                                                                                                                                                                                                                                                                                                                                                                                                                                                                                                                                                                                                                                                                                                                                                                                                                                                                                |
| Monthly job-finding probability          | Jul:        | 33.4% | Change Jul: -0.8%      | 6                                   | $\sim \sim \sim \sim$                                                                                                                                                                                                                                                                                                                                                                                                                                                                                                                                                                                                                                                                                                                                                                                                                                                                                                                                                                                                                                                                                                                                                                                                                                                                                                                                                                                                                                                                                                                                                                                                                                                                                                                                                                                                                                                                                                                                                                                                                                                                                                          |
| Monthly separation probability           | Jul:        | 2.0%  | Change Jul: +0.2       | %                                   | $\sim$                                                                                                                                                                                                                                                                                                                                                                                                                                                                                                                                                                                                                                                                                                                                                                                                                                                                                                                                                                                                                                                                                                                                                                                                                                                                                                                                                                                                                                                                                                                                                                                                                                                                                                                                                                                                                                                                                                                                                                                                                                                                                                                         |
| % involuntary part-time                  | Jul:        | 4.2%  | Change Jul: -0.1%      | 6                                   | ~~~~~~~~~~~~~~~~~~~~~~~~~~~~~~~~~~~~~~~                                                                                                                                                                                                                                                                                                                                                                                                                                                                                                                                                                                                                                                                                                                                                                                                                                                                                                                                                                                                                                                                                                                                                                                                                                                                                                                                                                                                                                                                                                                                                                                                                                                                                                                                                                                                                                                                                                                                                                                                                                                                                        |
| "Household" vs "Payroll" jobs            | Change Jul: | +50   |                        |                                     |                                                                                                                                                                                                                                                                                                                                                                                                                                                                                                                                                                                                                                                                                                                                                                                                                                                                                                                                                                                                                                                                                                                                                                                                                                                                                                                                                                                                                                                                                                                                                                                                                                                                                                                                                                                                                                                                                                                                                                                                                                                                                                                                |