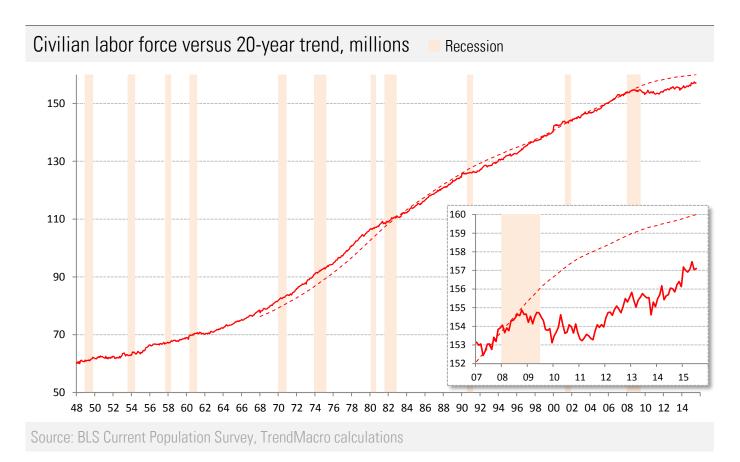

## Data Insights: Jobs

Friday, August 7, 2015

| Today's jobs data: what you need to know |             |       |                        |                                     |                                                                                                                                                                                                                                                                                                                                                                                                                                                                                                                                                                                                                                                                                                                                                                                                                                                                                                                                                                                                                                                                                                                                                                                                                                                                                                                                                                                                                                                                                                                                                                                                                                                                                                                                                                                                                                                                                                                                                                                                                                                                                                                                |
|------------------------------------------|-------------|-------|------------------------|-------------------------------------|--------------------------------------------------------------------------------------------------------------------------------------------------------------------------------------------------------------------------------------------------------------------------------------------------------------------------------------------------------------------------------------------------------------------------------------------------------------------------------------------------------------------------------------------------------------------------------------------------------------------------------------------------------------------------------------------------------------------------------------------------------------------------------------------------------------------------------------------------------------------------------------------------------------------------------------------------------------------------------------------------------------------------------------------------------------------------------------------------------------------------------------------------------------------------------------------------------------------------------------------------------------------------------------------------------------------------------------------------------------------------------------------------------------------------------------------------------------------------------------------------------------------------------------------------------------------------------------------------------------------------------------------------------------------------------------------------------------------------------------------------------------------------------------------------------------------------------------------------------------------------------------------------------------------------------------------------------------------------------------------------------------------------------------------------------------------------------------------------------------------------------|
| Non-farm payrolls                        | Change Jul: | +215  | Revision Jun: +8       | Revision May: +6                    | ահետ                                                                                                                                                                                                                                                                                                                                                                                                                                                                                                                                                                                                                                                                                                                                                                                                                                                                                                                                                                                                                                                                                                                                                                                                                                                                                                                                                                                                                                                                                                                                                                                                                                                                                                                                                                                                                                                                                                                                                                                                                                                                                                                           |
| Private payrolls                         | Change Jul: | +210  | Revision Jun: +4       | Revision May: +2                    | ահետ                                                                                                                                                                                                                                                                                                                                                                                                                                                                                                                                                                                                                                                                                                                                                                                                                                                                                                                                                                                                                                                                                                                                                                                                                                                                                                                                                                                                                                                                                                                                                                                                                                                                                                                                                                                                                                                                                                                                                                                                                                                                                                                           |
| Employment                               | Change Jul: | +101  |                        |                                     |                                                                                                                                                                                                                                                                                                                                                                                                                                                                                                                                                                                                                                                                                                                                                                                                                                                                                                                                                                                                                                                                                                                                                                                                                                                                                                                                                                                                                                                                                                                                                                                                                                                                                                                                                                                                                                                                                                                                                                                                                                                                                                                                |
| Unemployment                             | Change Jul: | -33   |                        |                                     | $-10^{1} \mathrm{e}^{-1} \mathrm{e}^{-1} \mathrm{e}^{-1}$                                                                                                                                                                                                                                                                                                                                                                                                                                                                                                                                                                                                                                                                                                                                                                                                                                                                                                                                                                                                                                                                                                                                                                                                                                                                                                                                                                                                                                                                                                                                                                                                                                                                                                                                                                                                                                                                                                                                                                                                                                                                      |
| Long -term unemployment                  | Change Jul: | +146  |                        |                                     | այնությո                                                                                                                                                                                                                                                                                                                                                                                                                                                                                                                                                                                                                                                                                                                                                                                                                                                                                                                                                                                                                                                                                                                                                                                                                                                                                                                                                                                                                                                                                                                                                                                                                                                                                                                                                                                                                                                                                                                                                                                                                                                                                                                       |
| Civilian labor force                     | Change Jul: | +69   | 4.72 million below tre | and More than all entrants employed | يوتيه أربقت                                                                                                                                                                                                                                                                                                                                                                                                                                                                                                                                                                                                                                                                                                                                                                                                                                                                                                                                                                                                                                                                                                                                                                                                                                                                                                                                                                                                                                                                                                                                                                                                                                                                                                                                                                                                                                                                                                                                                                                                                                                                                                                    |
| Unemployment rate                        | Jul:        | 5.26% | Change Jul: -0.02      | 2%                                  |                                                                                                                                                                                                                                                                                                                                                                                                                                                                                                                                                                                                                                                                                                                                                                                                                                                                                                                                                                                                                                                                                                                                                                                                                                                                                                                                                                                                                                                                                                                                                                                                                                                                                                                                                                                                                                                                                                                                                                                                                                                                                                                                |
| Underemployment rate                     | Jul:        | 10.4% | Change Jul: -0.1%      | 6                                   |                                                                                                                                                                                                                                                                                                                                                                                                                                                                                                                                                                                                                                                                                                                                                                                                                                                                                                                                                                                                                                                                                                                                                                                                                                                                                                                                                                                                                                                                                                                                                                                                                                                                                                                                                                                                                                                                                                                                                                                                                                                                                                                                |
| Participation rate                       | Jul:        | 62.6% | Change Jul: unch       | 1                                   |                                                                                                                                                                                                                                                                                                                                                                                                                                                                                                                                                                                                                                                                                                                                                                                                                                                                                                                                                                                                                                                                                                                                                                                                                                                                                                                                                                                                                                                                                                                                                                                                                                                                                                                                                                                                                                                                                                                                                                                                                                                                                                                                |
| UE adjusted for participation            | Jul:        | 10.1% | Change Jul: -0.02      | 2%                                  |                                                                                                                                                                                                                                                                                                                                                                                                                                                                                                                                                                                                                                                                                                                                                                                                                                                                                                                                                                                                                                                                                                                                                                                                                                                                                                                                                                                                                                                                                                                                                                                                                                                                                                                                                                                                                                                                                                                                                                                                                                                                                                                                |
| Average weeks unemployed                 | Jul:        | 28.3  | Change Jul: +0.2       |                                     |                                                                                                                                                                                                                                                                                                                                                                                                                                                                                                                                                                                                                                                                                                                                                                                                                                                                                                                                                                                                                                                                                                                                                                                                                                                                                                                                                                                                                                                                                                                                                                                                                                                                                                                                                                                                                                                                                                                                                                                                                                                                                                                                |
| % longterm unemployed                    | Jul:        | 26.9% | Change Jul: +1.1       | %                                   | and the second s |
| Aggregate hours worked index             | Jul:        | 103.9 | Change Jul: +0.5       | % Revision Jun: unch                | •                                                                                                                                                                                                                                                                                                                                                                                                                                                                                                                                                                                                                                                                                                                                                                                                                                                                                                                                                                                                                                                                                                                                                                                                                                                                                                                                                                                                                                                                                                                                                                                                                                                                                                                                                                                                                                                                                                                                                                                                                                                                                                                              |
| Average hourly earnings                  | Jul:        | +0.2% | Change Jul: +0.2       | % Revision Jun: unch                | $\sim$                                                                                                                                                                                                                                                                                                                                                                                                                                                                                                                                                                                                                                                                                                                                                                                                                                                                                                                                                                                                                                                                                                                                                                                                                                                                                                                                                                                                                                                                                                                                                                                                                                                                                                                                                                                                                                                                                                                                                                                                                                                                                                                         |
| Aggregate weekly earnings                | Jul:        | 123.9 | Change Jul: +0.6       | % Revision Jun: -0.1                |                                                                                                                                                                                                                                                                                                                                                                                                                                                                                                                                                                                                                                                                                                                                                                                                                                                                                                                                                                                                                                                                                                                                                                                                                                                                                                                                                                                                                                                                                                                                                                                                                                                                                                                                                                                                                                                                                                                                                                                                                                                                                                                                |
| Monthly job-finding probability          | Jul:        | 33.4% | Change Jul: -0.8%      | 6                                   | $\sim \sim \sim \sim$                                                                                                                                                                                                                                                                                                                                                                                                                                                                                                                                                                                                                                                                                                                                                                                                                                                                                                                                                                                                                                                                                                                                                                                                                                                                                                                                                                                                                                                                                                                                                                                                                                                                                                                                                                                                                                                                                                                                                                                                                                                                                                          |
| Monthly separation probability           | Jul:        | 2.0%  | Change Jul: +0.2       | %                                   | $\sim$                                                                                                                                                                                                                                                                                                                                                                                                                                                                                                                                                                                                                                                                                                                                                                                                                                                                                                                                                                                                                                                                                                                                                                                                                                                                                                                                                                                                                                                                                                                                                                                                                                                                                                                                                                                                                                                                                                                                                                                                                                                                                                                         |
| % involuntary part-time                  | Jul:        | 4.2%  | Change Jul: -0.1%      | 6                                   | ~~~~~~~~~~~~~~~~~~~~~~~~~~~~~~~~~~~~~~~                                                                                                                                                                                                                                                                                                                                                                                                                                                                                                                                                                                                                                                                                                                                                                                                                                                                                                                                                                                                                                                                                                                                                                                                                                                                                                                                                                                                                                                                                                                                                                                                                                                                                                                                                                                                                                                                                                                                                                                                                                                                                        |
| "Household" vs "Payroll" jobs            | Change Jul: | +50   |                        |                                     |                                                                                                                                                                                                                                                                                                                                                                                                                                                                                                                                                                                                                                                                                                                                                                                                                                                                                                                                                                                                                                                                                                                                                                                                                                                                                                                                                                                                                                                                                                                                                                                                                                                                                                                                                                                                                                                                                                                                                                                                                                                                                                                                |