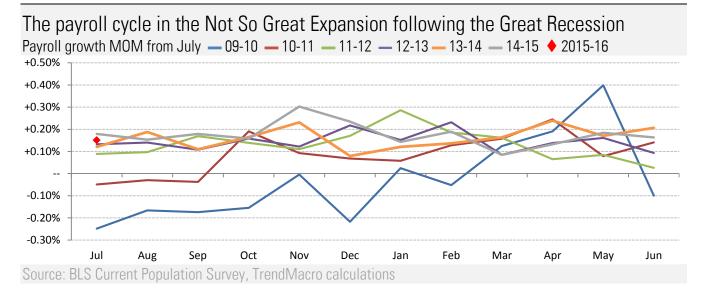

## Data Insights: Jobs

Friday, August 7, 2015

| Today's jobs data: what you need to know |             |       |                        |                                     |                                                                                                                                                                                                                                                                                                                                                                                                                                                                                                                                                                                                                                                                                                                                                                                                                                                                                                                                                                                                                                                                                                                                                                                                                                                                                                                                                                                                                                                                                                                                                                                                                                                                                                                                                                                                                                                                                                                                                                                                                                                                                                                                |
|------------------------------------------|-------------|-------|------------------------|-------------------------------------|--------------------------------------------------------------------------------------------------------------------------------------------------------------------------------------------------------------------------------------------------------------------------------------------------------------------------------------------------------------------------------------------------------------------------------------------------------------------------------------------------------------------------------------------------------------------------------------------------------------------------------------------------------------------------------------------------------------------------------------------------------------------------------------------------------------------------------------------------------------------------------------------------------------------------------------------------------------------------------------------------------------------------------------------------------------------------------------------------------------------------------------------------------------------------------------------------------------------------------------------------------------------------------------------------------------------------------------------------------------------------------------------------------------------------------------------------------------------------------------------------------------------------------------------------------------------------------------------------------------------------------------------------------------------------------------------------------------------------------------------------------------------------------------------------------------------------------------------------------------------------------------------------------------------------------------------------------------------------------------------------------------------------------------------------------------------------------------------------------------------------------|
| Non-farm payrolls                        | Change Jul: | +215  | Revision Jun: +8       | Revision May: +6                    | ահետ                                                                                                                                                                                                                                                                                                                                                                                                                                                                                                                                                                                                                                                                                                                                                                                                                                                                                                                                                                                                                                                                                                                                                                                                                                                                                                                                                                                                                                                                                                                                                                                                                                                                                                                                                                                                                                                                                                                                                                                                                                                                                                                           |
| Private payrolls                         | Change Jul: | +210  | Revision Jun: +4       | Revision May: +2                    | ահետ                                                                                                                                                                                                                                                                                                                                                                                                                                                                                                                                                                                                                                                                                                                                                                                                                                                                                                                                                                                                                                                                                                                                                                                                                                                                                                                                                                                                                                                                                                                                                                                                                                                                                                                                                                                                                                                                                                                                                                                                                                                                                                                           |
| Employment                               | Change Jul: | +101  |                        |                                     |                                                                                                                                                                                                                                                                                                                                                                                                                                                                                                                                                                                                                                                                                                                                                                                                                                                                                                                                                                                                                                                                                                                                                                                                                                                                                                                                                                                                                                                                                                                                                                                                                                                                                                                                                                                                                                                                                                                                                                                                                                                                                                                                |
| Unemployment                             | Change Jul: | -33   |                        |                                     | $-10^{1} \mathrm{e}^{-1} \mathrm{e}^{-1} \mathrm{e}^{-1}$                                                                                                                                                                                                                                                                                                                                                                                                                                                                                                                                                                                                                                                                                                                                                                                                                                                                                                                                                                                                                                                                                                                                                                                                                                                                                                                                                                                                                                                                                                                                                                                                                                                                                                                                                                                                                                                                                                                                                                                                                                                                      |
| Long -term unemployment                  | Change Jul: | +146  |                        |                                     | այնությո                                                                                                                                                                                                                                                                                                                                                                                                                                                                                                                                                                                                                                                                                                                                                                                                                                                                                                                                                                                                                                                                                                                                                                                                                                                                                                                                                                                                                                                                                                                                                                                                                                                                                                                                                                                                                                                                                                                                                                                                                                                                                                                       |
| Civilian labor force                     | Change Jul: | +69   | 4.72 million below tre | and More than all entrants employed | يوتيه أربقت                                                                                                                                                                                                                                                                                                                                                                                                                                                                                                                                                                                                                                                                                                                                                                                                                                                                                                                                                                                                                                                                                                                                                                                                                                                                                                                                                                                                                                                                                                                                                                                                                                                                                                                                                                                                                                                                                                                                                                                                                                                                                                                    |
| Unemployment rate                        | Jul:        | 5.26% | Change Jul: -0.02      | 2%                                  |                                                                                                                                                                                                                                                                                                                                                                                                                                                                                                                                                                                                                                                                                                                                                                                                                                                                                                                                                                                                                                                                                                                                                                                                                                                                                                                                                                                                                                                                                                                                                                                                                                                                                                                                                                                                                                                                                                                                                                                                                                                                                                                                |
| Underemployment rate                     | Jul:        | 10.4% | Change Jul: -0.1%      | 6                                   |                                                                                                                                                                                                                                                                                                                                                                                                                                                                                                                                                                                                                                                                                                                                                                                                                                                                                                                                                                                                                                                                                                                                                                                                                                                                                                                                                                                                                                                                                                                                                                                                                                                                                                                                                                                                                                                                                                                                                                                                                                                                                                                                |
| Participation rate                       | Jul:        | 62.6% | Change Jul: unch       | 1                                   |                                                                                                                                                                                                                                                                                                                                                                                                                                                                                                                                                                                                                                                                                                                                                                                                                                                                                                                                                                                                                                                                                                                                                                                                                                                                                                                                                                                                                                                                                                                                                                                                                                                                                                                                                                                                                                                                                                                                                                                                                                                                                                                                |
| UE adjusted for participation            | Jul:        | 10.1% | Change Jul: -0.02      | 2%                                  |                                                                                                                                                                                                                                                                                                                                                                                                                                                                                                                                                                                                                                                                                                                                                                                                                                                                                                                                                                                                                                                                                                                                                                                                                                                                                                                                                                                                                                                                                                                                                                                                                                                                                                                                                                                                                                                                                                                                                                                                                                                                                                                                |
| Average weeks unemployed                 | Jul:        | 28.3  | Change Jul: +0.2       |                                     |                                                                                                                                                                                                                                                                                                                                                                                                                                                                                                                                                                                                                                                                                                                                                                                                                                                                                                                                                                                                                                                                                                                                                                                                                                                                                                                                                                                                                                                                                                                                                                                                                                                                                                                                                                                                                                                                                                                                                                                                                                                                                                                                |
| % longterm unemployed                    | Jul:        | 26.9% | Change Jul: +1.1       | %                                   | and the second s |
| Aggregate hours worked index             | Jul:        | 103.9 | Change Jul: +0.5       | % Revision Jun: unch                | •                                                                                                                                                                                                                                                                                                                                                                                                                                                                                                                                                                                                                                                                                                                                                                                                                                                                                                                                                                                                                                                                                                                                                                                                                                                                                                                                                                                                                                                                                                                                                                                                                                                                                                                                                                                                                                                                                                                                                                                                                                                                                                                              |
| Average hourly earnings                  | Jul:        | +0.2% | Change Jul: +0.2       | % Revision Jun: unch                | $\sim$                                                                                                                                                                                                                                                                                                                                                                                                                                                                                                                                                                                                                                                                                                                                                                                                                                                                                                                                                                                                                                                                                                                                                                                                                                                                                                                                                                                                                                                                                                                                                                                                                                                                                                                                                                                                                                                                                                                                                                                                                                                                                                                         |
| Aggregate weekly earnings                | Jul:        | 123.9 | Change Jul: +0.6       | % Revision Jun: -0.1                |                                                                                                                                                                                                                                                                                                                                                                                                                                                                                                                                                                                                                                                                                                                                                                                                                                                                                                                                                                                                                                                                                                                                                                                                                                                                                                                                                                                                                                                                                                                                                                                                                                                                                                                                                                                                                                                                                                                                                                                                                                                                                                                                |
| Monthly job-finding probability          | Jul:        | 33.4% | Change Jul: -0.8%      | 6                                   | $\sim \sim \sim \sim$                                                                                                                                                                                                                                                                                                                                                                                                                                                                                                                                                                                                                                                                                                                                                                                                                                                                                                                                                                                                                                                                                                                                                                                                                                                                                                                                                                                                                                                                                                                                                                                                                                                                                                                                                                                                                                                                                                                                                                                                                                                                                                          |
| Monthly separation probability           | Jul:        | 2.0%  | Change Jul: +0.2       | %                                   | $\sim$                                                                                                                                                                                                                                                                                                                                                                                                                                                                                                                                                                                                                                                                                                                                                                                                                                                                                                                                                                                                                                                                                                                                                                                                                                                                                                                                                                                                                                                                                                                                                                                                                                                                                                                                                                                                                                                                                                                                                                                                                                                                                                                         |
| % involuntary part-time                  | Jul:        | 4.2%  | Change Jul: -0.1%      | 6                                   | ~~~~~~~~~~~~~~~~~~~~~~~~~~~~~~~~~~~~~~~                                                                                                                                                                                                                                                                                                                                                                                                                                                                                                                                                                                                                                                                                                                                                                                                                                                                                                                                                                                                                                                                                                                                                                                                                                                                                                                                                                                                                                                                                                                                                                                                                                                                                                                                                                                                                                                                                                                                                                                                                                                                                        |
| "Household" vs "Payroll" jobs            | Change Jul: | +50   |                        |                                     |                                                                                                                                                                                                                                                                                                                                                                                                                                                                                                                                                                                                                                                                                                                                                                                                                                                                                                                                                                                                                                                                                                                                                                                                                                                                                                                                                                                                                                                                                                                                                                                                                                                                                                                                                                                                                                                                                                                                                                                                                                                                                                                                |