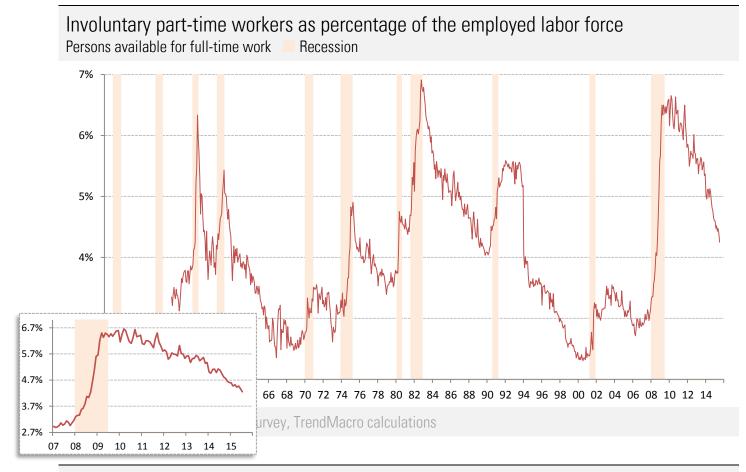

## Data Insights: Jobs

Friday, August 7, 2015

| Today's jobs data: what you need to know |             |       |                        |                                     |                                                                                                                                                                                                                                                                                                                                                                                                                                                                                                                                                                                                                                                                                                                                                                                                                                                                                                                                                                                                                                                                                                                                                                                                                                                                                                                                                                                                                                                                                                                                                                                                                                                                                                                                                                                                                                                                                                                                                                                                                                                                                                                                |
|------------------------------------------|-------------|-------|------------------------|-------------------------------------|--------------------------------------------------------------------------------------------------------------------------------------------------------------------------------------------------------------------------------------------------------------------------------------------------------------------------------------------------------------------------------------------------------------------------------------------------------------------------------------------------------------------------------------------------------------------------------------------------------------------------------------------------------------------------------------------------------------------------------------------------------------------------------------------------------------------------------------------------------------------------------------------------------------------------------------------------------------------------------------------------------------------------------------------------------------------------------------------------------------------------------------------------------------------------------------------------------------------------------------------------------------------------------------------------------------------------------------------------------------------------------------------------------------------------------------------------------------------------------------------------------------------------------------------------------------------------------------------------------------------------------------------------------------------------------------------------------------------------------------------------------------------------------------------------------------------------------------------------------------------------------------------------------------------------------------------------------------------------------------------------------------------------------------------------------------------------------------------------------------------------------|
| Non-farm payrolls                        | Change Jul: | +215  | Revision Jun: +8       | Revision May: +6                    | ահետ                                                                                                                                                                                                                                                                                                                                                                                                                                                                                                                                                                                                                                                                                                                                                                                                                                                                                                                                                                                                                                                                                                                                                                                                                                                                                                                                                                                                                                                                                                                                                                                                                                                                                                                                                                                                                                                                                                                                                                                                                                                                                                                           |
| Private payrolls                         | Change Jul: | +210  | Revision Jun: +4       | Revision May: +2                    | ահետ                                                                                                                                                                                                                                                                                                                                                                                                                                                                                                                                                                                                                                                                                                                                                                                                                                                                                                                                                                                                                                                                                                                                                                                                                                                                                                                                                                                                                                                                                                                                                                                                                                                                                                                                                                                                                                                                                                                                                                                                                                                                                                                           |
| Employment                               | Change Jul: | +101  |                        |                                     |                                                                                                                                                                                                                                                                                                                                                                                                                                                                                                                                                                                                                                                                                                                                                                                                                                                                                                                                                                                                                                                                                                                                                                                                                                                                                                                                                                                                                                                                                                                                                                                                                                                                                                                                                                                                                                                                                                                                                                                                                                                                                                                                |
| Unemployment                             | Change Jul: | -33   |                        |                                     | $-10^{1} \mathrm{e}^{-1} \mathrm{e}^{-1} \mathrm{e}^{-1}$                                                                                                                                                                                                                                                                                                                                                                                                                                                                                                                                                                                                                                                                                                                                                                                                                                                                                                                                                                                                                                                                                                                                                                                                                                                                                                                                                                                                                                                                                                                                                                                                                                                                                                                                                                                                                                                                                                                                                                                                                                                                      |
| Long -term unemployment                  | Change Jul: | +146  |                        |                                     | այնությո                                                                                                                                                                                                                                                                                                                                                                                                                                                                                                                                                                                                                                                                                                                                                                                                                                                                                                                                                                                                                                                                                                                                                                                                                                                                                                                                                                                                                                                                                                                                                                                                                                                                                                                                                                                                                                                                                                                                                                                                                                                                                                                       |
| Civilian labor force                     | Change Jul: | +69   | 4.72 million below tre | and More than all entrants employed | يوتيه أربقت                                                                                                                                                                                                                                                                                                                                                                                                                                                                                                                                                                                                                                                                                                                                                                                                                                                                                                                                                                                                                                                                                                                                                                                                                                                                                                                                                                                                                                                                                                                                                                                                                                                                                                                                                                                                                                                                                                                                                                                                                                                                                                                    |
| Unemployment rate                        | Jul:        | 5.26% | Change Jul: -0.02      | 2%                                  |                                                                                                                                                                                                                                                                                                                                                                                                                                                                                                                                                                                                                                                                                                                                                                                                                                                                                                                                                                                                                                                                                                                                                                                                                                                                                                                                                                                                                                                                                                                                                                                                                                                                                                                                                                                                                                                                                                                                                                                                                                                                                                                                |
| Underemployment rate                     | Jul:        | 10.4% | Change Jul: -0.1%      | 6                                   |                                                                                                                                                                                                                                                                                                                                                                                                                                                                                                                                                                                                                                                                                                                                                                                                                                                                                                                                                                                                                                                                                                                                                                                                                                                                                                                                                                                                                                                                                                                                                                                                                                                                                                                                                                                                                                                                                                                                                                                                                                                                                                                                |
| Participation rate                       | Jul:        | 62.6% | Change Jul: unch       | 1                                   |                                                                                                                                                                                                                                                                                                                                                                                                                                                                                                                                                                                                                                                                                                                                                                                                                                                                                                                                                                                                                                                                                                                                                                                                                                                                                                                                                                                                                                                                                                                                                                                                                                                                                                                                                                                                                                                                                                                                                                                                                                                                                                                                |
| UE adjusted for participation            | Jul:        | 10.1% | Change Jul: -0.02      | 2%                                  |                                                                                                                                                                                                                                                                                                                                                                                                                                                                                                                                                                                                                                                                                                                                                                                                                                                                                                                                                                                                                                                                                                                                                                                                                                                                                                                                                                                                                                                                                                                                                                                                                                                                                                                                                                                                                                                                                                                                                                                                                                                                                                                                |
| Average weeks unemployed                 | Jul:        | 28.3  | Change Jul: +0.2       |                                     |                                                                                                                                                                                                                                                                                                                                                                                                                                                                                                                                                                                                                                                                                                                                                                                                                                                                                                                                                                                                                                                                                                                                                                                                                                                                                                                                                                                                                                                                                                                                                                                                                                                                                                                                                                                                                                                                                                                                                                                                                                                                                                                                |
| % longterm unemployed                    | Jul:        | 26.9% | Change Jul: +1.1       | %                                   | and the second s |
| Aggregate hours worked index             | Jul:        | 103.9 | Change Jul: +0.5       | % Revision Jun: unch                | •                                                                                                                                                                                                                                                                                                                                                                                                                                                                                                                                                                                                                                                                                                                                                                                                                                                                                                                                                                                                                                                                                                                                                                                                                                                                                                                                                                                                                                                                                                                                                                                                                                                                                                                                                                                                                                                                                                                                                                                                                                                                                                                              |
| Average hourly earnings                  | Jul:        | +0.2% | Change Jul: +0.2       | % Revision Jun: unch                | $\sim$                                                                                                                                                                                                                                                                                                                                                                                                                                                                                                                                                                                                                                                                                                                                                                                                                                                                                                                                                                                                                                                                                                                                                                                                                                                                                                                                                                                                                                                                                                                                                                                                                                                                                                                                                                                                                                                                                                                                                                                                                                                                                                                         |
| Aggregate weekly earnings                | Jul:        | 123.9 | Change Jul: +0.6       | % Revision Jun: -0.1                |                                                                                                                                                                                                                                                                                                                                                                                                                                                                                                                                                                                                                                                                                                                                                                                                                                                                                                                                                                                                                                                                                                                                                                                                                                                                                                                                                                                                                                                                                                                                                                                                                                                                                                                                                                                                                                                                                                                                                                                                                                                                                                                                |
| Monthly job-finding probability          | Jul:        | 33.4% | Change Jul: -0.8%      | 6                                   | $\sim \sim \sim \sim$                                                                                                                                                                                                                                                                                                                                                                                                                                                                                                                                                                                                                                                                                                                                                                                                                                                                                                                                                                                                                                                                                                                                                                                                                                                                                                                                                                                                                                                                                                                                                                                                                                                                                                                                                                                                                                                                                                                                                                                                                                                                                                          |
| Monthly separation probability           | Jul:        | 2.0%  | Change Jul: +0.2       | %                                   | $\sim$                                                                                                                                                                                                                                                                                                                                                                                                                                                                                                                                                                                                                                                                                                                                                                                                                                                                                                                                                                                                                                                                                                                                                                                                                                                                                                                                                                                                                                                                                                                                                                                                                                                                                                                                                                                                                                                                                                                                                                                                                                                                                                                         |
| % involuntary part-time                  | Jul:        | 4.2%  | Change Jul: -0.1%      | 6                                   | ~~~~~~~~~~~~~~~~~~~~~~~~~~~~~~~~~~~~~~~                                                                                                                                                                                                                                                                                                                                                                                                                                                                                                                                                                                                                                                                                                                                                                                                                                                                                                                                                                                                                                                                                                                                                                                                                                                                                                                                                                                                                                                                                                                                                                                                                                                                                                                                                                                                                                                                                                                                                                                                                                                                                        |
| "Household" vs "Payroll" jobs            | Change Jul: | +50   |                        |                                     |                                                                                                                                                                                                                                                                                                                                                                                                                                                                                                                                                                                                                                                                                                                                                                                                                                                                                                                                                                                                                                                                                                                                                                                                                                                                                                                                                                                                                                                                                                                                                                                                                                                                                                                                                                                                                                                                                                                                                                                                                                                                                                                                |