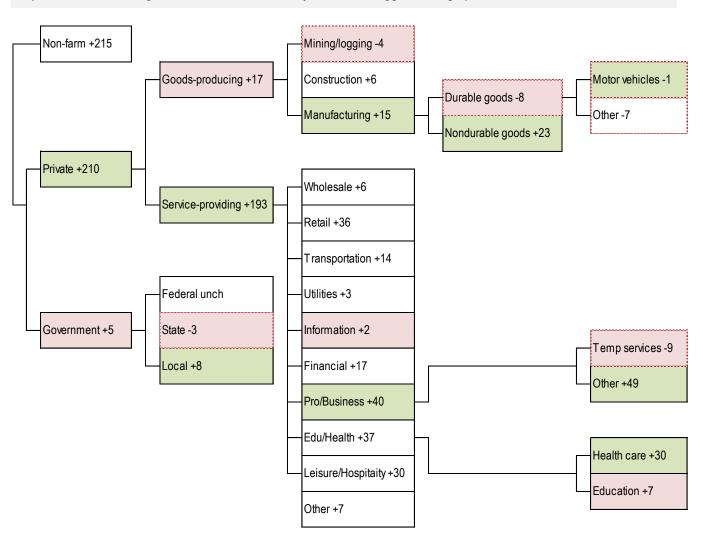

## Today's payroll data: what you need to know -- where did the jobs come from? Sequential month change, thousands SA ---- Net job losses Biggest change per detail module: best worst

Source: BLS, BEA, TrendMacro calculations