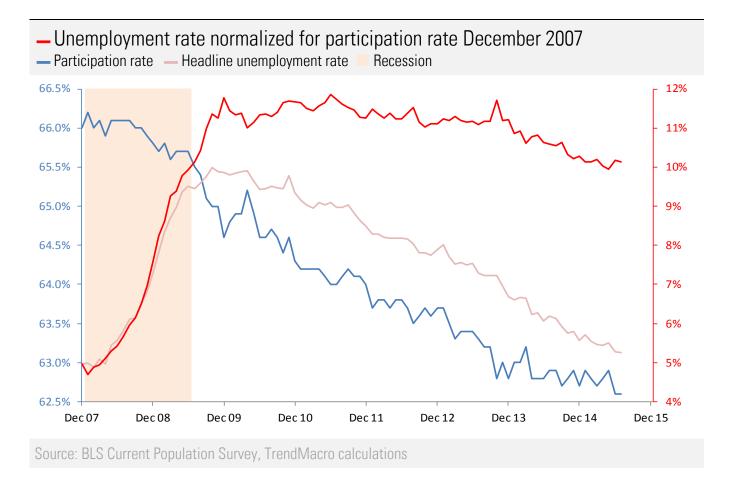

## Data Insights: Jobs

Friday, August 7, 2015

| Today's jobs data: what you need to know |             |       |                        |                                     |                                                                                                                                                                                                                                                                                                                                                                                                                                                                                                                                                                                                                                                                                                                                                                                                                                                                                                                                                                                                                                                                                                                                                                                                                                                                                                                                                                                                                                                                                                                                                                                                                                                                                                                                                                                                                                                                                                                                                                                                                                                                                                                                |
|------------------------------------------|-------------|-------|------------------------|-------------------------------------|--------------------------------------------------------------------------------------------------------------------------------------------------------------------------------------------------------------------------------------------------------------------------------------------------------------------------------------------------------------------------------------------------------------------------------------------------------------------------------------------------------------------------------------------------------------------------------------------------------------------------------------------------------------------------------------------------------------------------------------------------------------------------------------------------------------------------------------------------------------------------------------------------------------------------------------------------------------------------------------------------------------------------------------------------------------------------------------------------------------------------------------------------------------------------------------------------------------------------------------------------------------------------------------------------------------------------------------------------------------------------------------------------------------------------------------------------------------------------------------------------------------------------------------------------------------------------------------------------------------------------------------------------------------------------------------------------------------------------------------------------------------------------------------------------------------------------------------------------------------------------------------------------------------------------------------------------------------------------------------------------------------------------------------------------------------------------------------------------------------------------------|
| Non-farm payrolls                        | Change Jul: | +215  | Revision Jun: +8       | Revision May: +6                    | ահետ                                                                                                                                                                                                                                                                                                                                                                                                                                                                                                                                                                                                                                                                                                                                                                                                                                                                                                                                                                                                                                                                                                                                                                                                                                                                                                                                                                                                                                                                                                                                                                                                                                                                                                                                                                                                                                                                                                                                                                                                                                                                                                                           |
| Private payrolls                         | Change Jul: | +210  | Revision Jun: +4       | Revision May: +2                    | ահետ                                                                                                                                                                                                                                                                                                                                                                                                                                                                                                                                                                                                                                                                                                                                                                                                                                                                                                                                                                                                                                                                                                                                                                                                                                                                                                                                                                                                                                                                                                                                                                                                                                                                                                                                                                                                                                                                                                                                                                                                                                                                                                                           |
| Employment                               | Change Jul: | +101  |                        |                                     |                                                                                                                                                                                                                                                                                                                                                                                                                                                                                                                                                                                                                                                                                                                                                                                                                                                                                                                                                                                                                                                                                                                                                                                                                                                                                                                                                                                                                                                                                                                                                                                                                                                                                                                                                                                                                                                                                                                                                                                                                                                                                                                                |
| Unemployment                             | Change Jul: | -33   |                        |                                     | $-10^{1} \mathrm{e}^{-1} \mathrm{e}^{-1} \mathrm{e}^{-1}$                                                                                                                                                                                                                                                                                                                                                                                                                                                                                                                                                                                                                                                                                                                                                                                                                                                                                                                                                                                                                                                                                                                                                                                                                                                                                                                                                                                                                                                                                                                                                                                                                                                                                                                                                                                                                                                                                                                                                                                                                                                                      |
| Long -term unemployment                  | Change Jul: | +146  |                        |                                     | այնությո                                                                                                                                                                                                                                                                                                                                                                                                                                                                                                                                                                                                                                                                                                                                                                                                                                                                                                                                                                                                                                                                                                                                                                                                                                                                                                                                                                                                                                                                                                                                                                                                                                                                                                                                                                                                                                                                                                                                                                                                                                                                                                                       |
| Civilian labor force                     | Change Jul: | +69   | 4.72 million below tre | and More than all entrants employed | يوتيه أربقت                                                                                                                                                                                                                                                                                                                                                                                                                                                                                                                                                                                                                                                                                                                                                                                                                                                                                                                                                                                                                                                                                                                                                                                                                                                                                                                                                                                                                                                                                                                                                                                                                                                                                                                                                                                                                                                                                                                                                                                                                                                                                                                    |
| Unemployment rate                        | Jul:        | 5.26% | Change Jul: -0.02      | 2%                                  |                                                                                                                                                                                                                                                                                                                                                                                                                                                                                                                                                                                                                                                                                                                                                                                                                                                                                                                                                                                                                                                                                                                                                                                                                                                                                                                                                                                                                                                                                                                                                                                                                                                                                                                                                                                                                                                                                                                                                                                                                                                                                                                                |
| Underemployment rate                     | Jul:        | 10.4% | Change Jul: -0.1%      | 6                                   |                                                                                                                                                                                                                                                                                                                                                                                                                                                                                                                                                                                                                                                                                                                                                                                                                                                                                                                                                                                                                                                                                                                                                                                                                                                                                                                                                                                                                                                                                                                                                                                                                                                                                                                                                                                                                                                                                                                                                                                                                                                                                                                                |
| Participation rate                       | Jul:        | 62.6% | Change Jul: unch       | 1                                   |                                                                                                                                                                                                                                                                                                                                                                                                                                                                                                                                                                                                                                                                                                                                                                                                                                                                                                                                                                                                                                                                                                                                                                                                                                                                                                                                                                                                                                                                                                                                                                                                                                                                                                                                                                                                                                                                                                                                                                                                                                                                                                                                |
| UE adjusted for participation            | Jul:        | 10.1% | Change Jul: -0.02      | 2%                                  |                                                                                                                                                                                                                                                                                                                                                                                                                                                                                                                                                                                                                                                                                                                                                                                                                                                                                                                                                                                                                                                                                                                                                                                                                                                                                                                                                                                                                                                                                                                                                                                                                                                                                                                                                                                                                                                                                                                                                                                                                                                                                                                                |
| Average weeks unemployed                 | Jul:        | 28.3  | Change Jul: +0.2       |                                     |                                                                                                                                                                                                                                                                                                                                                                                                                                                                                                                                                                                                                                                                                                                                                                                                                                                                                                                                                                                                                                                                                                                                                                                                                                                                                                                                                                                                                                                                                                                                                                                                                                                                                                                                                                                                                                                                                                                                                                                                                                                                                                                                |
| % longterm unemployed                    | Jul:        | 26.9% | Change Jul: +1.1       | %                                   | and the second s |
| Aggregate hours worked index             | Jul:        | 103.9 | Change Jul: +0.5       | % Revision Jun: unch                | •                                                                                                                                                                                                                                                                                                                                                                                                                                                                                                                                                                                                                                                                                                                                                                                                                                                                                                                                                                                                                                                                                                                                                                                                                                                                                                                                                                                                                                                                                                                                                                                                                                                                                                                                                                                                                                                                                                                                                                                                                                                                                                                              |
| Average hourly earnings                  | Jul:        | +0.2% | Change Jul: +0.2       | % Revision Jun: unch                | $\sim$                                                                                                                                                                                                                                                                                                                                                                                                                                                                                                                                                                                                                                                                                                                                                                                                                                                                                                                                                                                                                                                                                                                                                                                                                                                                                                                                                                                                                                                                                                                                                                                                                                                                                                                                                                                                                                                                                                                                                                                                                                                                                                                         |
| Aggregate weekly earnings                | Jul:        | 123.9 | Change Jul: +0.6       | % Revision Jun: -0.1                |                                                                                                                                                                                                                                                                                                                                                                                                                                                                                                                                                                                                                                                                                                                                                                                                                                                                                                                                                                                                                                                                                                                                                                                                                                                                                                                                                                                                                                                                                                                                                                                                                                                                                                                                                                                                                                                                                                                                                                                                                                                                                                                                |
| Monthly job-finding probability          | Jul:        | 33.4% | Change Jul: -0.8%      | 6                                   | $\sim \sim \sim \sim$                                                                                                                                                                                                                                                                                                                                                                                                                                                                                                                                                                                                                                                                                                                                                                                                                                                                                                                                                                                                                                                                                                                                                                                                                                                                                                                                                                                                                                                                                                                                                                                                                                                                                                                                                                                                                                                                                                                                                                                                                                                                                                          |
| Monthly separation probability           | Jul:        | 2.0%  | Change Jul: +0.2       | %                                   | $\sim$                                                                                                                                                                                                                                                                                                                                                                                                                                                                                                                                                                                                                                                                                                                                                                                                                                                                                                                                                                                                                                                                                                                                                                                                                                                                                                                                                                                                                                                                                                                                                                                                                                                                                                                                                                                                                                                                                                                                                                                                                                                                                                                         |
| % involuntary part-time                  | Jul:        | 4.2%  | Change Jul: -0.1%      | 6                                   | ~~~~~~~~~~~~~~~~~~~~~~~~~~~~~~~~~~~~~~~                                                                                                                                                                                                                                                                                                                                                                                                                                                                                                                                                                                                                                                                                                                                                                                                                                                                                                                                                                                                                                                                                                                                                                                                                                                                                                                                                                                                                                                                                                                                                                                                                                                                                                                                                                                                                                                                                                                                                                                                                                                                                        |
| "Household" vs "Payroll" jobs            | Change Jul: | +50   |                        |                                     |                                                                                                                                                                                                                                                                                                                                                                                                                                                                                                                                                                                                                                                                                                                                                                                                                                                                                                                                                                                                                                                                                                                                                                                                                                                                                                                                                                                                                                                                                                                                                                                                                                                                                                                                                                                                                                                                                                                                                                                                                                                                                                                                |