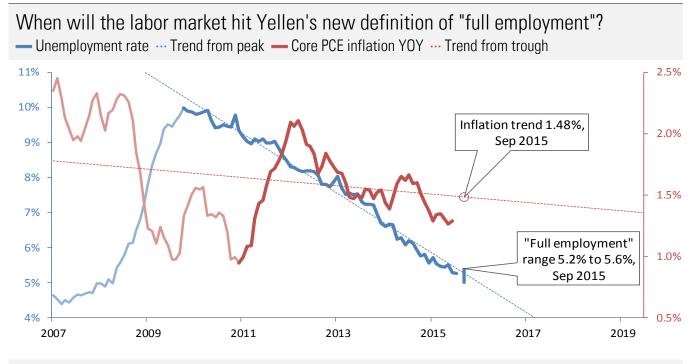

## Data Insights: Jobs

Friday, August 7, 2015

| Today's jobs data: what you need to know |             |       |                        |                                     |                                                                                                                                                                                                                                                                                                                                                                                                                                                                                                                                                                                                                                                                                                                                                                                                                                                                                                                                                                                                                                                                                                                                                                                                                                                                                                                                                                                                                                                                                                                                                                                                                                                                                                                                                                                                                                                                                                                                                                                                                                                                                                                                |
|------------------------------------------|-------------|-------|------------------------|-------------------------------------|--------------------------------------------------------------------------------------------------------------------------------------------------------------------------------------------------------------------------------------------------------------------------------------------------------------------------------------------------------------------------------------------------------------------------------------------------------------------------------------------------------------------------------------------------------------------------------------------------------------------------------------------------------------------------------------------------------------------------------------------------------------------------------------------------------------------------------------------------------------------------------------------------------------------------------------------------------------------------------------------------------------------------------------------------------------------------------------------------------------------------------------------------------------------------------------------------------------------------------------------------------------------------------------------------------------------------------------------------------------------------------------------------------------------------------------------------------------------------------------------------------------------------------------------------------------------------------------------------------------------------------------------------------------------------------------------------------------------------------------------------------------------------------------------------------------------------------------------------------------------------------------------------------------------------------------------------------------------------------------------------------------------------------------------------------------------------------------------------------------------------------|
| Non-farm payrolls                        | Change Jul: | +215  | Revision Jun: +8       | Revision May: +6                    | ահետ                                                                                                                                                                                                                                                                                                                                                                                                                                                                                                                                                                                                                                                                                                                                                                                                                                                                                                                                                                                                                                                                                                                                                                                                                                                                                                                                                                                                                                                                                                                                                                                                                                                                                                                                                                                                                                                                                                                                                                                                                                                                                                                           |
| Private payrolls                         | Change Jul: | +210  | Revision Jun: +4       | Revision May: +2                    | ահետ                                                                                                                                                                                                                                                                                                                                                                                                                                                                                                                                                                                                                                                                                                                                                                                                                                                                                                                                                                                                                                                                                                                                                                                                                                                                                                                                                                                                                                                                                                                                                                                                                                                                                                                                                                                                                                                                                                                                                                                                                                                                                                                           |
| Employment                               | Change Jul: | +101  |                        |                                     |                                                                                                                                                                                                                                                                                                                                                                                                                                                                                                                                                                                                                                                                                                                                                                                                                                                                                                                                                                                                                                                                                                                                                                                                                                                                                                                                                                                                                                                                                                                                                                                                                                                                                                                                                                                                                                                                                                                                                                                                                                                                                                                                |
| Unemployment                             | Change Jul: | -33   |                        |                                     | $-10^{1} \mathrm{e}^{-1} \mathrm{e}^{-1} \mathrm{e}^{-1}$                                                                                                                                                                                                                                                                                                                                                                                                                                                                                                                                                                                                                                                                                                                                                                                                                                                                                                                                                                                                                                                                                                                                                                                                                                                                                                                                                                                                                                                                                                                                                                                                                                                                                                                                                                                                                                                                                                                                                                                                                                                                      |
| Long -term unemployment                  | Change Jul: | +146  |                        |                                     | այնությո                                                                                                                                                                                                                                                                                                                                                                                                                                                                                                                                                                                                                                                                                                                                                                                                                                                                                                                                                                                                                                                                                                                                                                                                                                                                                                                                                                                                                                                                                                                                                                                                                                                                                                                                                                                                                                                                                                                                                                                                                                                                                                                       |
| Civilian labor force                     | Change Jul: | +69   | 4.72 million below tre | and More than all entrants employed | يوتيه أربقت                                                                                                                                                                                                                                                                                                                                                                                                                                                                                                                                                                                                                                                                                                                                                                                                                                                                                                                                                                                                                                                                                                                                                                                                                                                                                                                                                                                                                                                                                                                                                                                                                                                                                                                                                                                                                                                                                                                                                                                                                                                                                                                    |
| Unemployment rate                        | Jul:        | 5.26% | Change Jul: -0.02      | 2%                                  |                                                                                                                                                                                                                                                                                                                                                                                                                                                                                                                                                                                                                                                                                                                                                                                                                                                                                                                                                                                                                                                                                                                                                                                                                                                                                                                                                                                                                                                                                                                                                                                                                                                                                                                                                                                                                                                                                                                                                                                                                                                                                                                                |
| Underemployment rate                     | Jul:        | 10.4% | Change Jul: -0.1%      | 6                                   |                                                                                                                                                                                                                                                                                                                                                                                                                                                                                                                                                                                                                                                                                                                                                                                                                                                                                                                                                                                                                                                                                                                                                                                                                                                                                                                                                                                                                                                                                                                                                                                                                                                                                                                                                                                                                                                                                                                                                                                                                                                                                                                                |
| Participation rate                       | Jul:        | 62.6% | Change Jul: unch       | 1                                   |                                                                                                                                                                                                                                                                                                                                                                                                                                                                                                                                                                                                                                                                                                                                                                                                                                                                                                                                                                                                                                                                                                                                                                                                                                                                                                                                                                                                                                                                                                                                                                                                                                                                                                                                                                                                                                                                                                                                                                                                                                                                                                                                |
| UE adjusted for participation            | Jul:        | 10.1% | Change Jul: -0.02      | 2%                                  |                                                                                                                                                                                                                                                                                                                                                                                                                                                                                                                                                                                                                                                                                                                                                                                                                                                                                                                                                                                                                                                                                                                                                                                                                                                                                                                                                                                                                                                                                                                                                                                                                                                                                                                                                                                                                                                                                                                                                                                                                                                                                                                                |
| Average weeks unemployed                 | Jul:        | 28.3  | Change Jul: +0.2       |                                     |                                                                                                                                                                                                                                                                                                                                                                                                                                                                                                                                                                                                                                                                                                                                                                                                                                                                                                                                                                                                                                                                                                                                                                                                                                                                                                                                                                                                                                                                                                                                                                                                                                                                                                                                                                                                                                                                                                                                                                                                                                                                                                                                |
| % longterm unemployed                    | Jul:        | 26.9% | Change Jul: +1.1       | %                                   | and the second s |
| Aggregate hours worked index             | Jul:        | 103.9 | Change Jul: +0.5       | % Revision Jun: unch                | •                                                                                                                                                                                                                                                                                                                                                                                                                                                                                                                                                                                                                                                                                                                                                                                                                                                                                                                                                                                                                                                                                                                                                                                                                                                                                                                                                                                                                                                                                                                                                                                                                                                                                                                                                                                                                                                                                                                                                                                                                                                                                                                              |
| Average hourly earnings                  | Jul:        | +0.2% | Change Jul: +0.2       | % Revision Jun: unch                | $\sim$                                                                                                                                                                                                                                                                                                                                                                                                                                                                                                                                                                                                                                                                                                                                                                                                                                                                                                                                                                                                                                                                                                                                                                                                                                                                                                                                                                                                                                                                                                                                                                                                                                                                                                                                                                                                                                                                                                                                                                                                                                                                                                                         |
| Aggregate weekly earnings                | Jul:        | 123.9 | Change Jul: +0.6       | % Revision Jun: -0.1                |                                                                                                                                                                                                                                                                                                                                                                                                                                                                                                                                                                                                                                                                                                                                                                                                                                                                                                                                                                                                                                                                                                                                                                                                                                                                                                                                                                                                                                                                                                                                                                                                                                                                                                                                                                                                                                                                                                                                                                                                                                                                                                                                |
| Monthly job-finding probability          | Jul:        | 33.4% | Change Jul: -0.8%      | 6                                   | $\sim \sim \sim \sim$                                                                                                                                                                                                                                                                                                                                                                                                                                                                                                                                                                                                                                                                                                                                                                                                                                                                                                                                                                                                                                                                                                                                                                                                                                                                                                                                                                                                                                                                                                                                                                                                                                                                                                                                                                                                                                                                                                                                                                                                                                                                                                          |
| Monthly separation probability           | Jul:        | 2.0%  | Change Jul: +0.2       | %                                   | $\sim$                                                                                                                                                                                                                                                                                                                                                                                                                                                                                                                                                                                                                                                                                                                                                                                                                                                                                                                                                                                                                                                                                                                                                                                                                                                                                                                                                                                                                                                                                                                                                                                                                                                                                                                                                                                                                                                                                                                                                                                                                                                                                                                         |
| % involuntary part-time                  | Jul:        | 4.2%  | Change Jul: -0.1%      | 6                                   | ~~~~~~~~~~~~~~~~~~~~~~~~~~~~~~~~~~~~~~~                                                                                                                                                                                                                                                                                                                                                                                                                                                                                                                                                                                                                                                                                                                                                                                                                                                                                                                                                                                                                                                                                                                                                                                                                                                                                                                                                                                                                                                                                                                                                                                                                                                                                                                                                                                                                                                                                                                                                                                                                                                                                        |
| "Household" vs "Payroll" jobs            | Change Jul: | +50   |                        |                                     |                                                                                                                                                                                                                                                                                                                                                                                                                                                                                                                                                                                                                                                                                                                                                                                                                                                                                                                                                                                                                                                                                                                                                                                                                                                                                                                                                                                                                                                                                                                                                                                                                                                                                                                                                                                                                                                                                                                                                                                                                                                                                                                                |