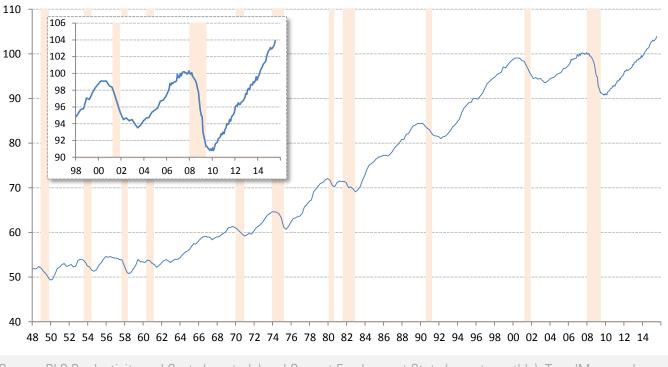

## Aggregate weekly private hours-worked index Recession

Source: BLS Productivity and Costs (quarterly) and Current Employment Stats (recent monthly), TrendMacro calcs