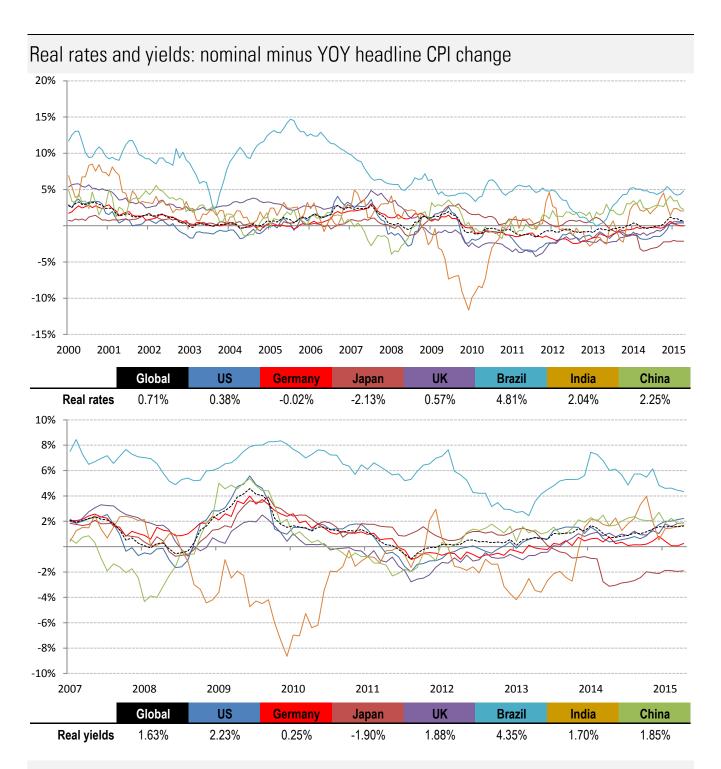

Source: Bloomberg, TrendMacro calculations

Source: Respective data bureaus, TrendMacro calculations

Source: Bloomberg, respective data bureaus, TrendMacro calculations