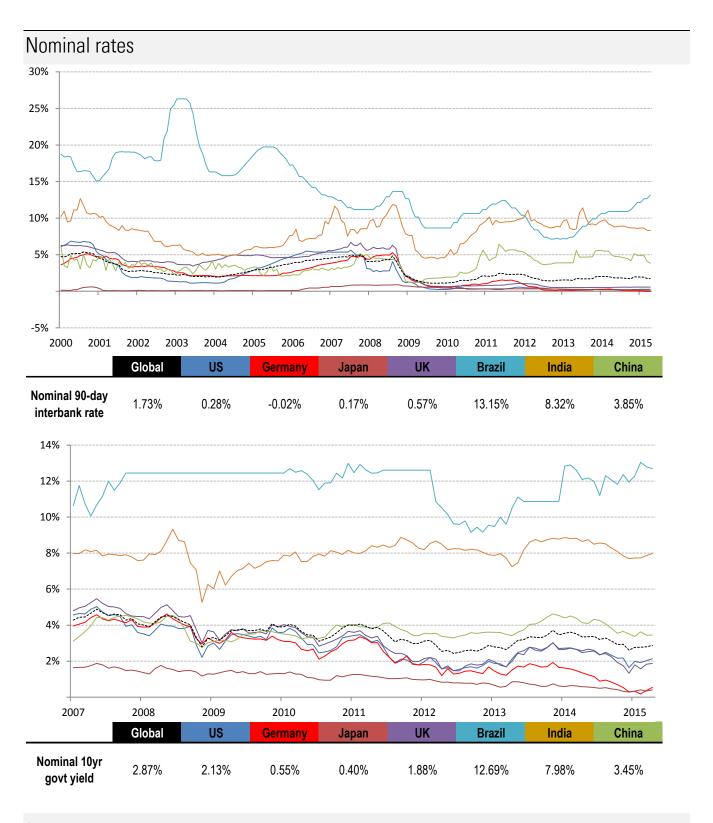

Source: Bloomberg, TrendMacro calculations

Source: Respective data bureaus, TrendMacro calculations

Source: Bloomberg, respective data bureaus, TrendMacro calculations