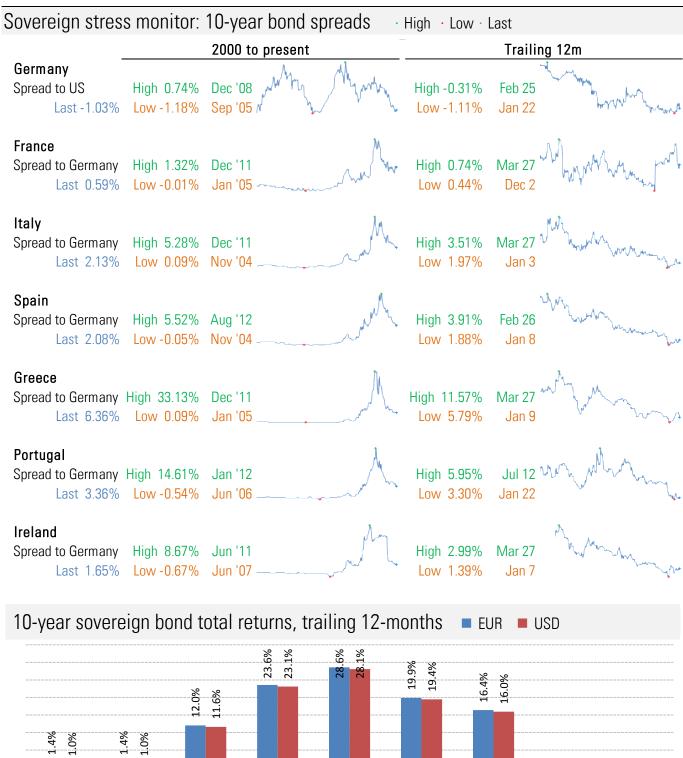

Source: Bloomberg, TrendMacro calculations

Source: Bloomberg, TrendMacro calculations