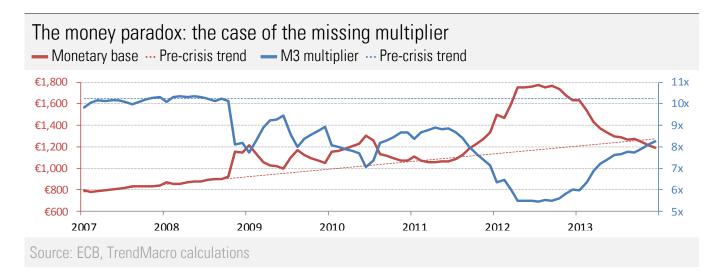

Source: Bloomberg, TrendMacro calculations

Source: Bloomberg, TrendMacro calculations