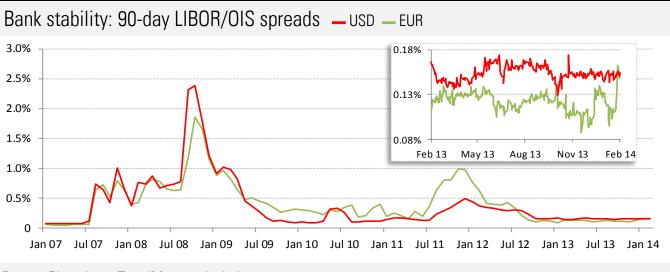

Source: Bloomberg, TrendMacro calculations

Source: Bloomberg, TrendMacro calculations