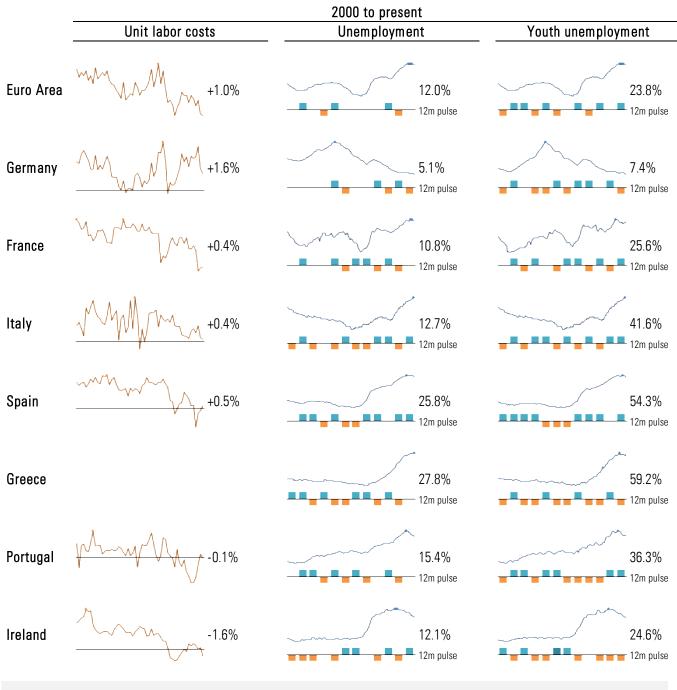

## Labor market in intensive care

ULC: Nominal, quarterly YOY UE: · High 12m pulse: monthly improvement or improvement or in rate of change

Source: Eurostat, TrendMacro calculations