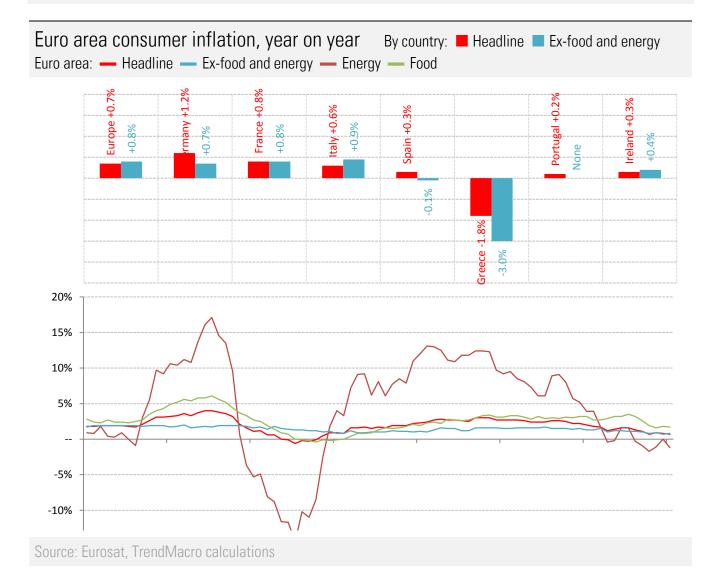

change



Source: Eurostat, TrendMacro calculations

## Purchasing Manager Indices

| Manufacturing | Jan 14 | Prev | 13-month history | Services | Jan 14 | Prev | 13-month history          |
|---------------|--------|------|------------------|----------|--------|------|---------------------------|
| Eurozone      | 54.0   | 52.7 | ~                | Eurozone | 51.6   | 51.0 | $\sim$                    |
| Germany       | 56.5   | 54.3 | ~~/              | Germany  | 53.1   | 53.5 | $\mathbf{h}_{\mathbf{A}}$ |
| France        | 49.3   | 47.0 |                  | France   | 48.9   | 47.8 | ~~~~                      |
| ltaly         | 53.1   | 53.3 |                  | Italy    | 47.9   | 47.2 | $\mathbf{x}_{\mathbf{x}}$ |

Source: Respective Statistical agencies, TrendMacro calculations