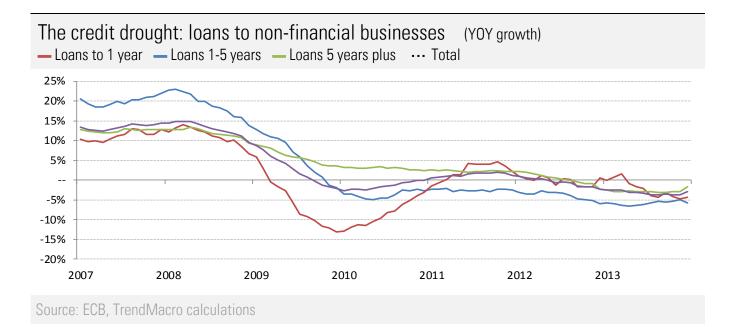

Source: Bloomberg, TrendMacro calculations

Source: Bloomberg, TrendMacro calculations