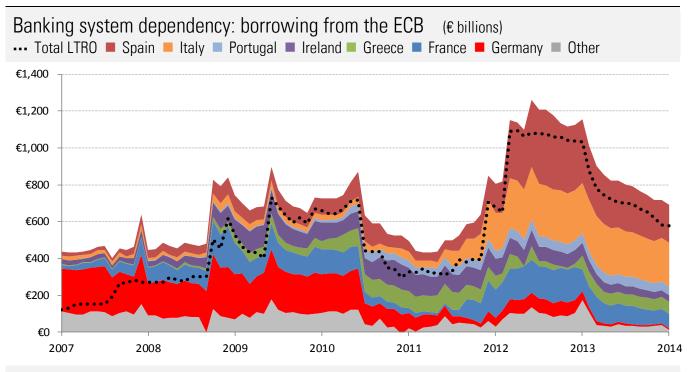

Source: Bloomberg, TrendMacro calculations

Source: Bloomberg, TrendMacro calculations