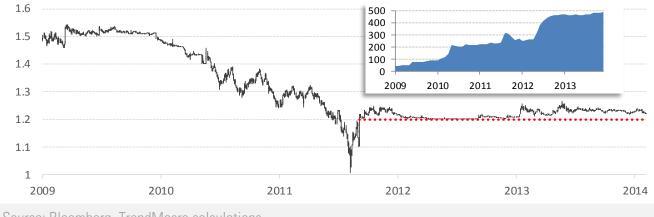

Source: Bloomberg, TrendMacro calculations

Source: Bloomberg, TrendMacro calculations