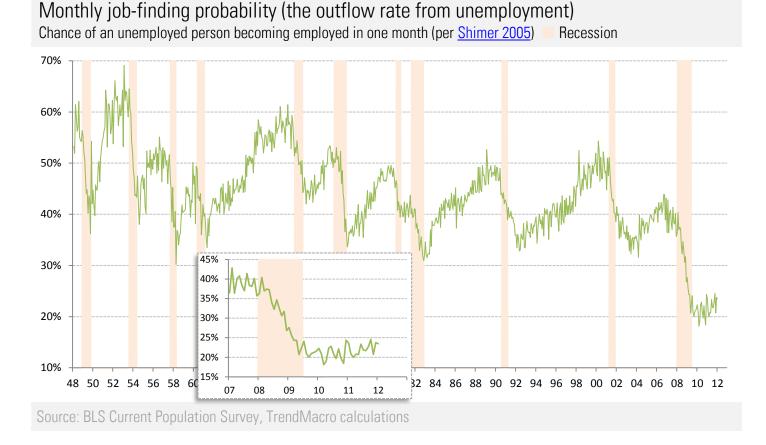

## **Data Insights: Jobs**

Friday, February 3, 2012

| Today's jobs data: what you need to know |             |       |                   |          |                                 |                                                     |
|------------------------------------------|-------------|-------|-------------------|----------|---------------------------------|-----------------------------------------------------|
| Non-farm payrolls                        | Change Jan: | +243  | Revision Dec:     | +3       | Revision Nov: +263              | IIIIut                                              |
| Private payrolls                         | Change Jan: | +257  | Revision Dec:     | +251     | Revision Nov: +243              | Шլհմ                                                |
| Employment                               | Change Jan: | +847  |                   |          |                                 |                                                     |
| Unemployment                             | Change Jan: | -339  |                   |          |                                 | երերել է                                            |
| Civilian labor force                     | Change Jan: | +508  | 4.28 million belo | ow trend | More than all entrants employed |                                                     |
| Unemployment rate                        | Jan:        | 8.26% | Change Jan:       | -0.25%   |                                 |                                                     |
| Underemployment rate                     | Jan:        | 15.1% | Change Jan:       | -0.1%    |                                 | $\sim \sim \checkmark$                              |
| Avg weeks unemployed                     | Jan:        | 40.1  | Change Jan:       | -0.7     |                                 | $\sim$                                              |
| % longterm unemployed                    | Jan:        | 42.9% | Change Jan:       | +0.4%    |                                 | $\sim$                                              |
| Agg hours worked index                   | Jan:        | 95.5  | Change Jan:       | +0.2%    |                                 |                                                     |
| Agg weekly earnings                      | Jan:        | 106   | Change Jan:       | +0.4%    |                                 |                                                     |
| Monthly job-finding probability          | Jan:        | 23.5% | Change Jan:       | -0.3%    |                                 | $\sim$                                              |
| Monthly separation probability           | Jan:        | 2.0%  | Change Jan:       | -0.1%    |                                 | $\begin{tabular}{ c c c c c } \hline \end{tabular}$ |
| % involuntary part-time                  | Jan:        | 5.8%  | Change Jan:       | +0.1%    |                                 |                                                     |
| "Household" vs "Payroll" jobs            | Change Jan: | +248  | Revision Dec:     | +38      | Revision Nov: -222              | ••••                                                |

Source: Bureau of Labor Statistics, TrendMacro calculations