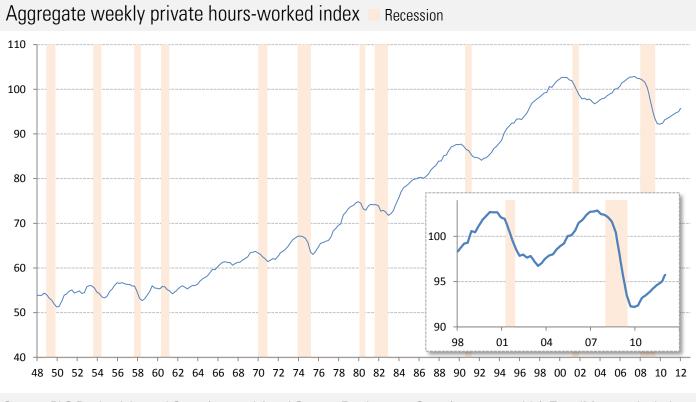

## **Data Insights: Jobs**

Friday, February 3, 2012

| Today's jobs data: what you need to know |             |       |                   |          |                                 |                                                     |
|------------------------------------------|-------------|-------|-------------------|----------|---------------------------------|-----------------------------------------------------|
| Non-farm payrolls                        | Change Jan: | +243  | Revision Dec:     | +3       | Revision Nov: +263              | IIIIut                                              |
| Private payrolls                         | Change Jan: | +257  | Revision Dec:     | +251     | Revision Nov: +243              | Шլհմ                                                |
| Employment                               | Change Jan: | +847  |                   |          |                                 |                                                     |
| Unemployment                             | Change Jan: | -339  |                   |          |                                 | երերել է                                            |
| Civilian labor force                     | Change Jan: | +508  | 4.28 million belo | ow trend | More than all entrants employed |                                                     |
| Unemployment rate                        | Jan:        | 8.26% | Change Jan:       | -0.25%   |                                 |                                                     |
| Underemployment rate                     | Jan:        | 15.1% | Change Jan:       | -0.1%    |                                 | $\sim \sim \checkmark$                              |
| Avg weeks unemployed                     | Jan:        | 40.1  | Change Jan:       | -0.7     |                                 | $\sim$                                              |
| % longterm unemployed                    | Jan:        | 42.9% | Change Jan:       | +0.4%    |                                 | $\sim$                                              |
| Agg hours worked index                   | Jan:        | 95.5  | Change Jan:       | +0.2%    |                                 |                                                     |
| Agg weekly earnings                      | Jan:        | 106   | Change Jan:       | +0.4%    |                                 |                                                     |
| Monthly job-finding probability          | Jan:        | 23.5% | Change Jan:       | -0.3%    |                                 | $\sim$                                              |
| Monthly separation probability           | Jan:        | 2.0%  | Change Jan:       | -0.1%    |                                 | $\begin{tabular}{ c c c c c } \hline \end{tabular}$ |
| % involuntary part-time                  | Jan:        | 5.8%  | Change Jan:       | +0.1%    |                                 |                                                     |
| "Household" vs "Payroll" jobs            | Change Jan: | +248  | Revision Dec:     | +38      | Revision Nov: -222              | ••••                                                |

Source: BLS Productivity and Costs (quarterly) and Current Employment Stats (recent monthly), TrendMacro calculations

Source: BLS Current Population Survey, TrendMacro calculations