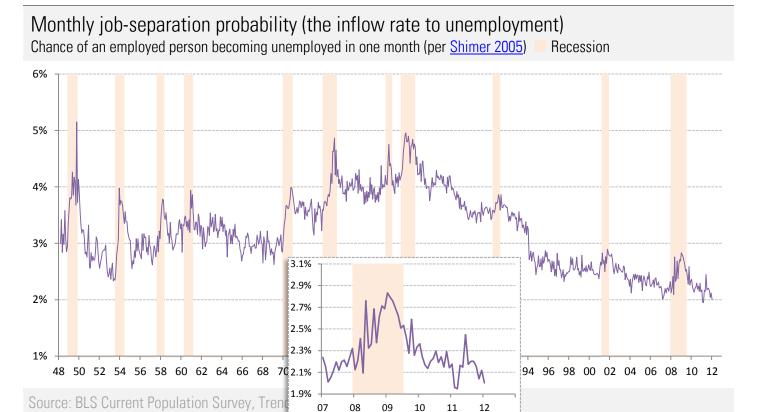

## **Data Insights: Jobs**

Friday, February 3, 2012

| Today's jobs data: what you need to know |             |       |                   |          |                                 |                                                     |
|------------------------------------------|-------------|-------|-------------------|----------|---------------------------------|-----------------------------------------------------|
| Non-farm payrolls                        | Change Jan: | +243  | Revision Dec:     | +3       | Revision Nov: +263              | IIIIut                                              |
| Private payrolls                         | Change Jan: | +257  | Revision Dec:     | +251     | Revision Nov: +243              | Шլհմ                                                |
| Employment                               | Change Jan: | +847  |                   |          |                                 |                                                     |
| Unemployment                             | Change Jan: | -339  |                   |          |                                 | երերել է                                            |
| Civilian labor force                     | Change Jan: | +508  | 4.28 million belo | ow trend | More than all entrants employed |                                                     |
| Unemployment rate                        | Jan:        | 8.26% | Change Jan:       | -0.25%   |                                 |                                                     |
| Underemployment rate                     | Jan:        | 15.1% | Change Jan:       | -0.1%    |                                 | $\sim \sim \checkmark$                              |
| Avg weeks unemployed                     | Jan:        | 40.1  | Change Jan:       | -0.7     |                                 | $\sim$                                              |
| % longterm unemployed                    | Jan:        | 42.9% | Change Jan:       | +0.4%    |                                 | $\sim$                                              |
| Agg hours worked index                   | Jan:        | 95.5  | Change Jan:       | +0.2%    |                                 |                                                     |
| Agg weekly earnings                      | Jan:        | 106   | Change Jan:       | +0.4%    |                                 |                                                     |
| Monthly job-finding probability          | Jan:        | 23.5% | Change Jan:       | -0.3%    |                                 | $\sim$                                              |
| Monthly separation probability           | Jan:        | 2.0%  | Change Jan:       | -0.1%    |                                 | $\begin{tabular}{ c c c c c } \hline \end{tabular}$ |
| % involuntary part-time                  | Jan:        | 5.8%  | Change Jan:       | +0.1%    |                                 |                                                     |
| "Household" vs "Payroll" jobs            | Change Jan: | +248  | Revision Dec:     | +38      | Revision Nov: -222              | ••••                                                |

Source: Bureau of Labor Statistics, TrendMacro calculations