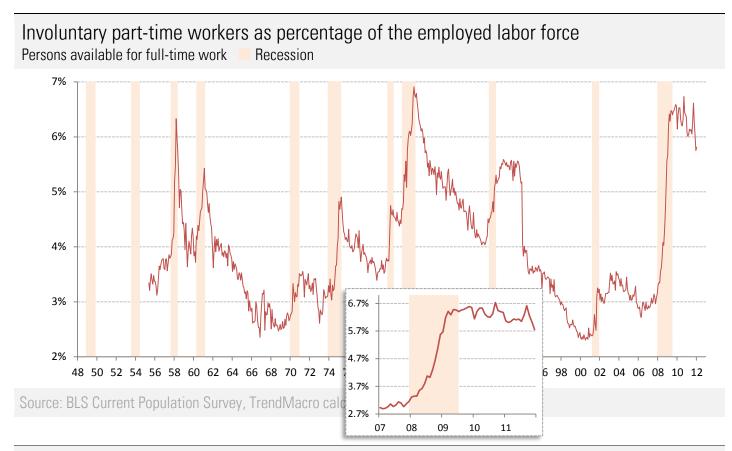

## **Data Insights: Jobs**

Friday, February 3, 2012

| Today's jobs data: what you need to know |             |       |                   |          |                                 |                                                     |
|------------------------------------------|-------------|-------|-------------------|----------|---------------------------------|-----------------------------------------------------|
| Non-farm payrolls                        | Change Jan: | +243  | Revision Dec:     | +3       | Revision Nov: +263              | IIIIut                                              |
| Private payrolls                         | Change Jan: | +257  | Revision Dec:     | +251     | Revision Nov: +243              | Шլհմ                                                |
| Employment                               | Change Jan: | +847  |                   |          |                                 |                                                     |
| Unemployment                             | Change Jan: | -339  |                   |          |                                 | երերել է                                            |
| Civilian labor force                     | Change Jan: | +508  | 4.28 million belo | ow trend | More than all entrants employed |                                                     |
| Unemployment rate                        | Jan:        | 8.26% | Change Jan:       | -0.25%   |                                 |                                                     |
| Underemployment rate                     | Jan:        | 15.1% | Change Jan:       | -0.1%    |                                 | $\sim \sim \checkmark$                              |
| Avg weeks unemployed                     | Jan:        | 40.1  | Change Jan:       | -0.7     |                                 | $\sim$                                              |
| % longterm unemployed                    | Jan:        | 42.9% | Change Jan:       | +0.4%    |                                 | $\sim$                                              |
| Agg hours worked index                   | Jan:        | 95.5  | Change Jan:       | +0.2%    |                                 |                                                     |
| Agg weekly earnings                      | Jan:        | 106   | Change Jan:       | +0.4%    |                                 |                                                     |
| Monthly job-finding probability          | Jan:        | 23.5% | Change Jan:       | -0.3%    |                                 | $\sim$                                              |
| Monthly separation probability           | Jan:        | 2.0%  | Change Jan:       | -0.1%    |                                 | $\begin{tabular}{ c c c c c } \hline \end{tabular}$ |
| % involuntary part-time                  | Jan:        | 5.8%  | Change Jan:       | +0.1%    |                                 |                                                     |
| "Household" vs "Payroll" jobs            | Change Jan: | +248  | Revision Dec:     | +38      | Revision Nov: -222              | ••••                                                |

Source: Bureau of Labor Statistics, TrendMacro calculations