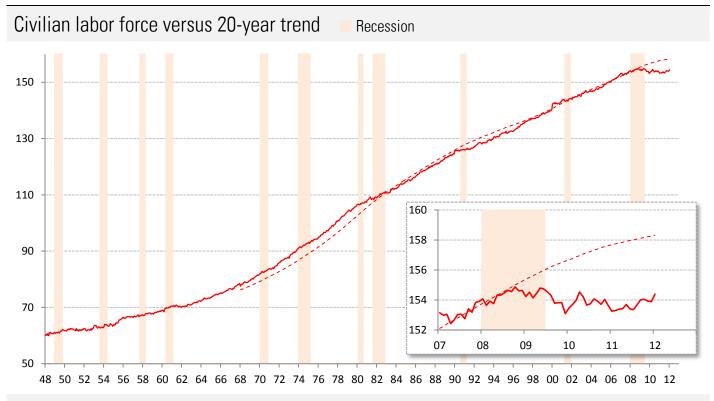

## **Data Insights: Jobs**

Friday, February 3, 2012

| Today's jobs data: what you need to know |             |       |                   |          |                                 |                                                     |
|------------------------------------------|-------------|-------|-------------------|----------|---------------------------------|-----------------------------------------------------|
| Non-farm payrolls                        | Change Jan: | +243  | Revision Dec:     | +3       | Revision Nov: +263              | IIIIut                                              |
| Private payrolls                         | Change Jan: | +257  | Revision Dec:     | +251     | Revision Nov: +243              | Шլհմ                                                |
| Employment                               | Change Jan: | +847  |                   |          |                                 |                                                     |
| Unemployment                             | Change Jan: | -339  |                   |          |                                 | երերել է                                            |
| Civilian labor force                     | Change Jan: | +508  | 4.28 million belo | ow trend | More than all entrants employed |                                                     |
| Unemployment rate                        | Jan:        | 8.26% | Change Jan:       | -0.25%   |                                 |                                                     |
| Underemployment rate                     | Jan:        | 15.1% | Change Jan:       | -0.1%    |                                 | $\sim \sim \checkmark$                              |
| Avg weeks unemployed                     | Jan:        | 40.1  | Change Jan:       | -0.7     |                                 | $\sim$                                              |
| % longterm unemployed                    | Jan:        | 42.9% | Change Jan:       | +0.4%    |                                 | $\sim$                                              |
| Agg hours worked index                   | Jan:        | 95.5  | Change Jan:       | +0.2%    |                                 |                                                     |
| Agg weekly earnings                      | Jan:        | 106   | Change Jan:       | +0.4%    |                                 |                                                     |
| Monthly job-finding probability          | Jan:        | 23.5% | Change Jan:       | -0.3%    |                                 | $\sim$                                              |
| Monthly separation probability           | Jan:        | 2.0%  | Change Jan:       | -0.1%    |                                 | $\begin{tabular}{ c c c c c } \hline \end{tabular}$ |
| % involuntary part-time                  | Jan:        | 5.8%  | Change Jan:       | +0.1%    |                                 |                                                     |
| "Household" vs "Payroll" jobs            | Change Jan: | +248  | Revision Dec:     | +38      | Revision Nov: -222              | ••••                                                |