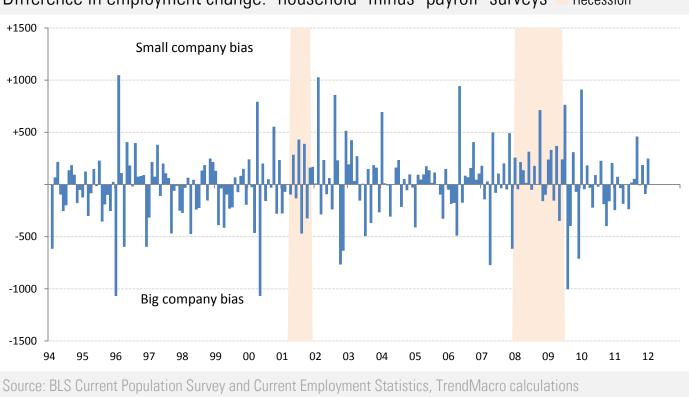

## **Data Insights: Jobs**

Friday, February 3, 2012

| Today's jobs data: what you need to know |             |       |                   |          |                                 |                                                     |
|------------------------------------------|-------------|-------|-------------------|----------|---------------------------------|-----------------------------------------------------|
| Non-farm payrolls                        | Change Jan: | +243  | Revision Dec:     | +3       | Revision Nov: +263              | IIIIut                                              |
| Private payrolls                         | Change Jan: | +257  | Revision Dec:     | +251     | Revision Nov: +243              | Шլհմ                                                |
| Employment                               | Change Jan: | +847  |                   |          |                                 |                                                     |
| Unemployment                             | Change Jan: | -339  |                   |          |                                 | երերել է                                            |
| Civilian labor force                     | Change Jan: | +508  | 4.28 million belo | ow trend | More than all entrants employed |                                                     |
| Unemployment rate                        | Jan:        | 8.26% | Change Jan:       | -0.25%   |                                 |                                                     |
| Underemployment rate                     | Jan:        | 15.1% | Change Jan:       | -0.1%    |                                 | $\sim \sim \checkmark$                              |
| Avg weeks unemployed                     | Jan:        | 40.1  | Change Jan:       | -0.7     |                                 | $\sim$                                              |
| % longterm unemployed                    | Jan:        | 42.9% | Change Jan:       | +0.4%    |                                 | $\sim$                                              |
| Agg hours worked index                   | Jan:        | 95.5  | Change Jan:       | +0.2%    |                                 |                                                     |
| Agg weekly earnings                      | Jan:        | 106   | Change Jan:       | +0.4%    |                                 |                                                     |
| Monthly job-finding probability          | Jan:        | 23.5% | Change Jan:       | -0.3%    |                                 | $\sim$                                              |
| Monthly separation probability           | Jan:        | 2.0%  | Change Jan:       | -0.1%    |                                 | $\begin{tabular}{ c c c c c } \hline \end{tabular}$ |
| % involuntary part-time                  | Jan:        | 5.8%  | Change Jan:       | +0.1%    |                                 |                                                     |
| "Household" vs "Payroll" jobs            | Change Jan: | +248  | Revision Dec:     | +38      | Revision Nov: -222              | ••••                                                |