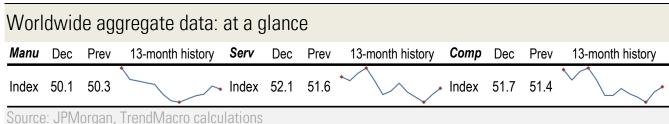

## **Data Insights: Global PMI**

Tuesday, January 7, 2020



Source. Jriviorgan, Trendiviació calculations

#### US data: at a glance Manufacturing Services 13-month history 13-month history Dec Prev Dec Prev 47.2 Index 48.1 55.0 53.9 Index 51.7 46.7 Prices paid Prices paid 58.5 58.5 45.1 **Employment** 46.6 **Employment** 55.2 55.5 Inventories 46.5 45.5 Inventories 51.0 50.5 47.2 Orders 46.8 Orders 54.9 57.1

Source: Institute of Supply Management, TrendMacro calculations

| Japan data: a    | at a gl                                        | ance |                  |          |      |      |                  |  |  |
|------------------|------------------------------------------------|------|------------------|----------|------|------|------------------|--|--|
| Manufacturing    | Dec                                            | Prev | 13-month hi