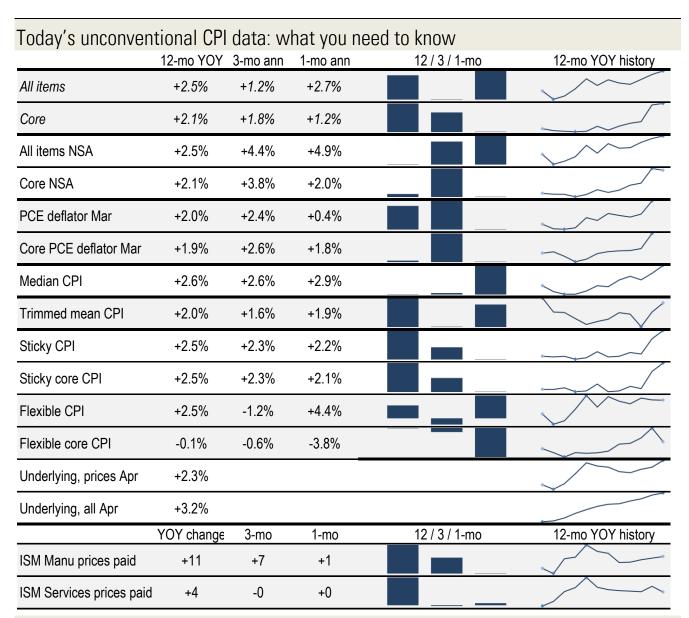

## **Data Insights: Unconventional Consumer Price Indices**

Thursday, May 10, 2018

Source: BLS, BEA, ISM, Cleveland Fed, Atlanta Fed, New York Fed, TrendMacro calculations