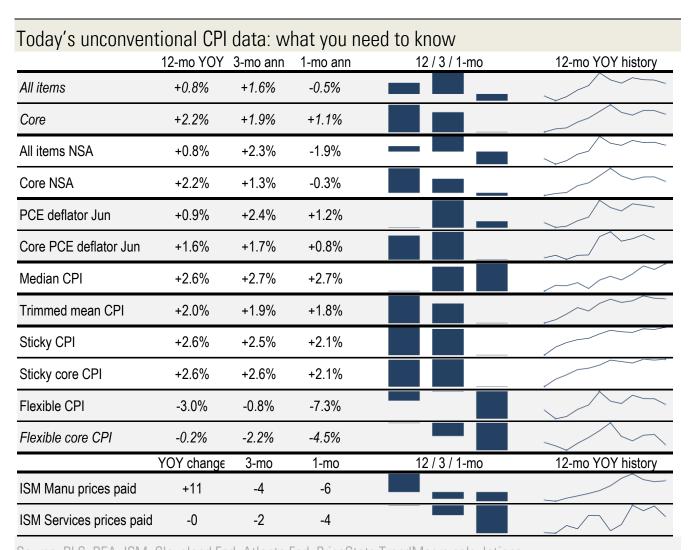

## **Data Insights: Unconventional Consumer Price Indices**

Tuesday, August 16, 2016

Source: BLS, BEA, ISM, Cleveland Fed, Atlanta Fed, PriceStats TrendMacro calculations