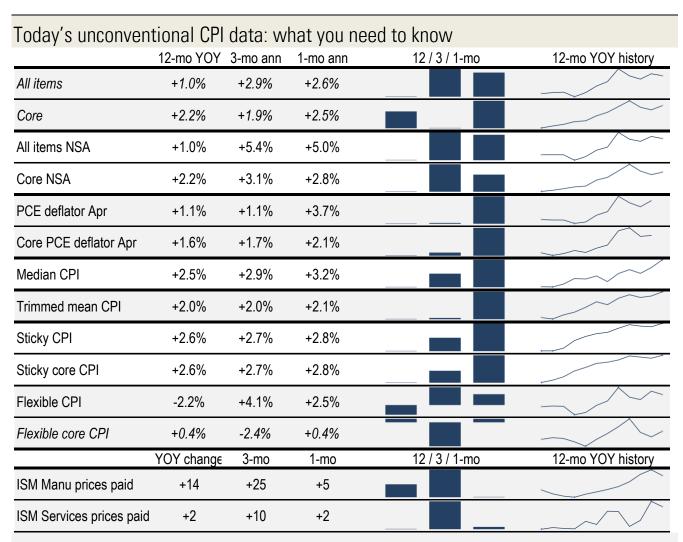

## **Data Insights: Unconventional Consumer Price Indices**

Thursday, June 16, 2016

Source: BLS, BEA, ISM, Cleveland Fed, Atlanta Fed, PriceStats TrendMacro calculations