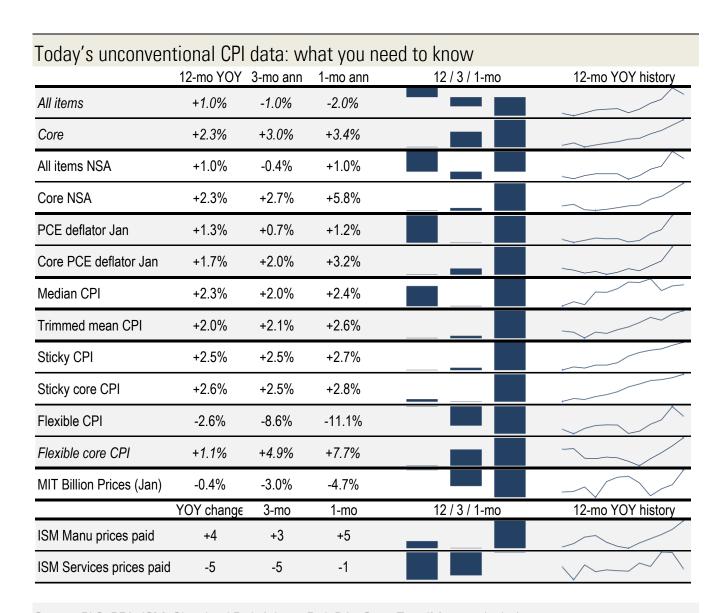

## **Data Insights: Unconventional Consumer Price Indices**

Wednesday, March 16, 2016

Source: BLS, BEA, ISM, Cleveland Fed, Atlanta Fed, PriceStats TrendMacro calculations