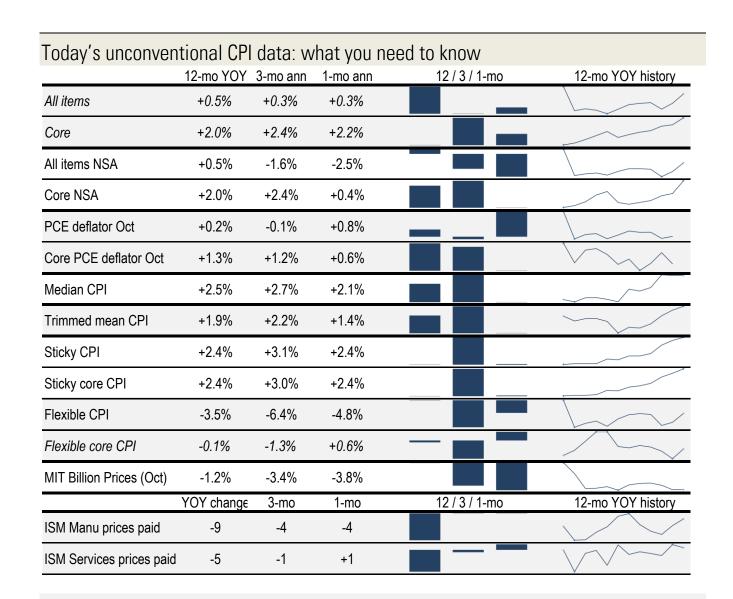

## **Data Insights: Unconventional Consumer Price Indices**

Tuesday, December 15, 2015

Source: BLS, BEA, ISM, Cleveland Fed, Atlanta Fed, PriceStats TrendMacro calculations