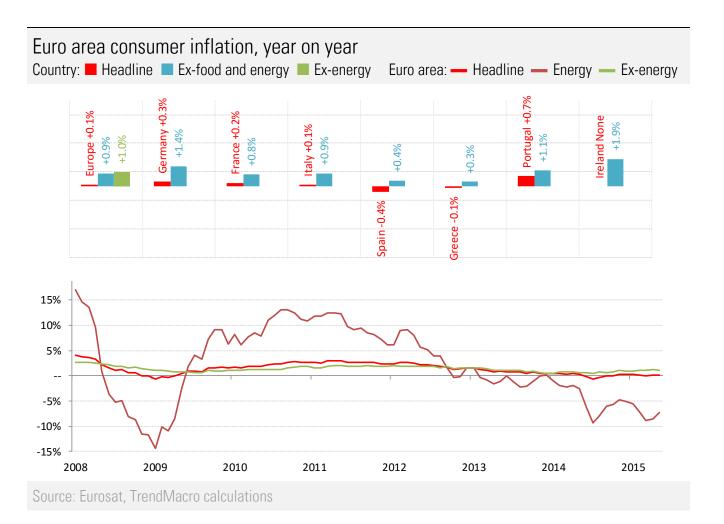

Source: ECB, National central banks, TrendMacro calculations

Source: ECB, TrendMacro calculations