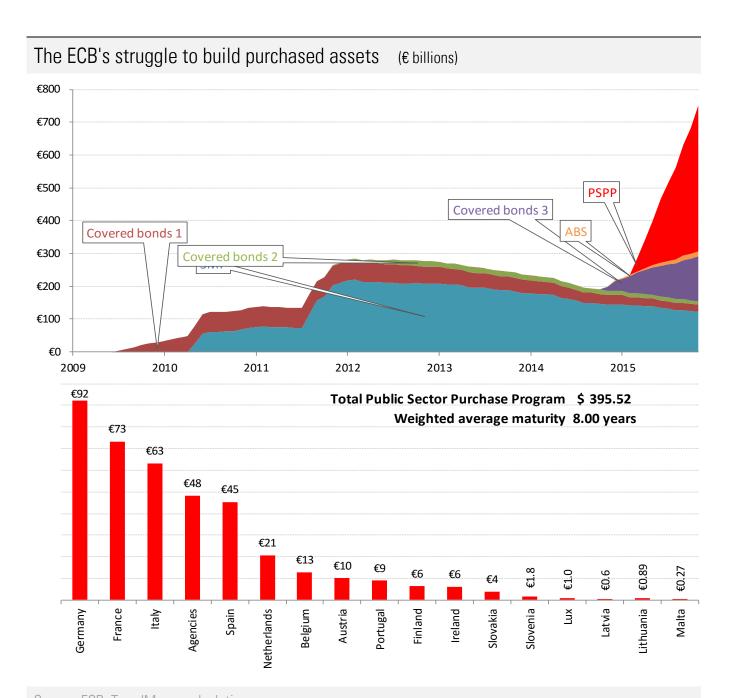

Source: ECB, National central banks, TrendMacro calculations

Source: ECB, TrendMacro calculations