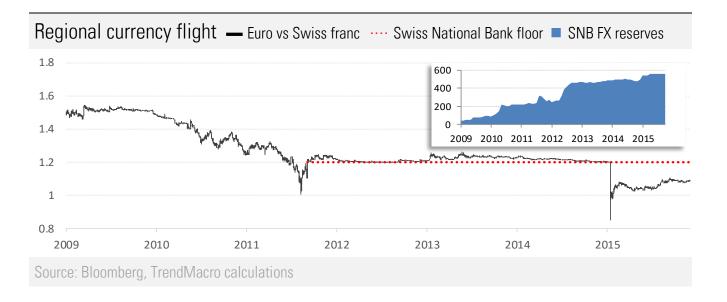

|
| Ireland Nov                | 53.3 | 53.6 |                                        | Ireland Nov  | 63.6 | 60.1 |                                        |
| Netherlands Nov            | 53.5 | 53.7 |                                        |              |      |      |                                        |
| Austria Nov                | 51.4 | 53.0 |                                        |              |      |      |                                        |
| Greece Nov                 | 48.1 | 47.3 |                                        |              |      |      |                                        |
| Czech Rep Nov              | 54.2 | 54.0 | \\\\\\\\\\\\\\\\\\\\\\\\\\\\\\\\\\\\\\ |              |      |      |                                        |







## Draghi's dashboard: swap-implied inflation expectations





Source: Bloomberg, TrendMacro calculations