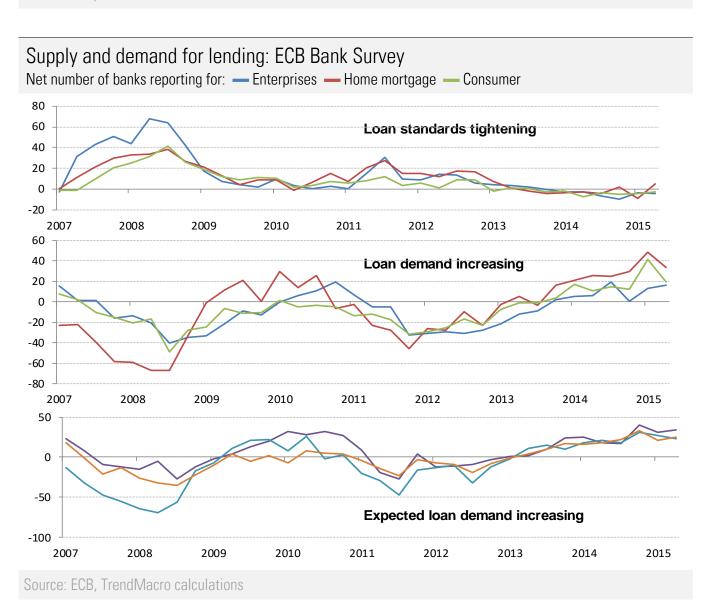

Source: ECB, National central banks, TrendMacro calculations

Source: ECB, TrendMacro calculations