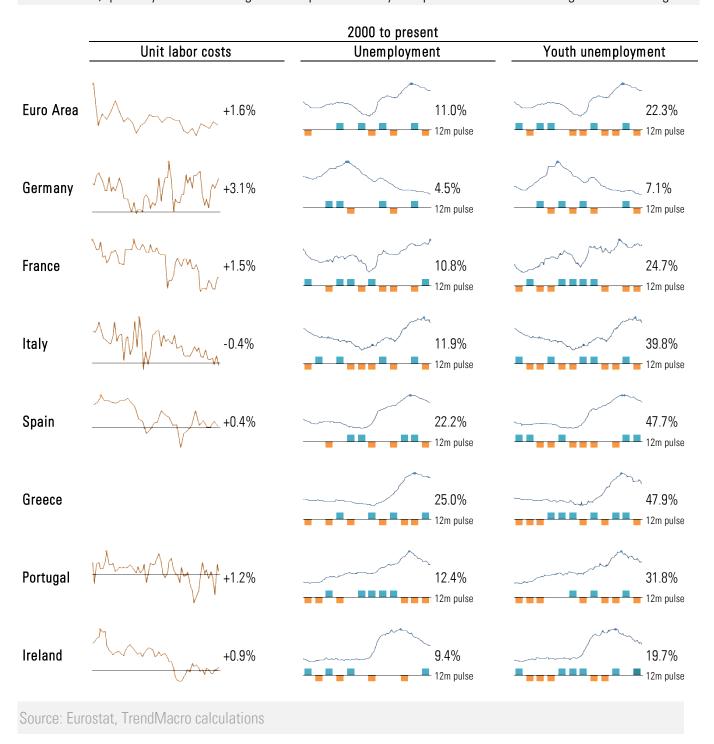

## Labor market in intensive care

ULC: Nominal, quarterly YOY UE: - High 12m pulse: monthly ■improvement or ■worsening in rate of change

| Purchasing Manager Indices |      |      |                                        |              |      |      |                                        |
|----------------------------|------|------|----------------------------------------|--------------|------|------|----------------------------------------|
| Manufacturing              | Last | Prev | 13-month history                       | Services     | Last | Prev | 13-month history                       |
| Eurozone Nov               | 52.8 | 52.3 |                                        | Eurozone Nov | 54.2 | 54.1 |                                        |
| UK Nov                     | 52.7 | 55.2 |                                        | UK Nov       | 55.9 | 54.9 | \\\\\\\\\\\\\\\\\\\\\\\\\\\\\\\\\\\\\\ |
| Germany Nov                | 52.9 | 52.1 |                                        | Germany Nov  | 55.6 | 54.5 |                                        |
| France Nov                 | 50.6 | 50.6 |                                        | France Nov   | 51.0 | 52.7 |                                        |
| Italy Nov                  | 54.9 | 54.1 |                                        | Italy Nov    | 49.4 | 51.2 |                                        |
| Spain Nov                  | 53.1 | 51.3 | \\\\\\\\\\\\\\\\\\\\\\\\\\\\\\\\\\\\\\ | Spain Nov    | 56.7 | 55.9 |                                        |
| Ireland Nov                | 53.3 | 53.6 |                                        | Ireland Nov  | 63.6 | 60.1 |                                        |
| Netherlands Nov            | 53.5 | 53.7 |                                        |              |      |      |                                        |
| Austria Nov                | 51.4 | 53.0 |                                        |              |      |      |                                        |
| Greece Nov                 | 48.1 | 47.3 |                                        |              |      |      |                                        |
| Czech Rep Nov              | 54.2 | 54.0 | \\\\\\\\\\\\\\\\\\\\\\\\\\\\\\\\\\\\\\ |              |      |      |                                        |