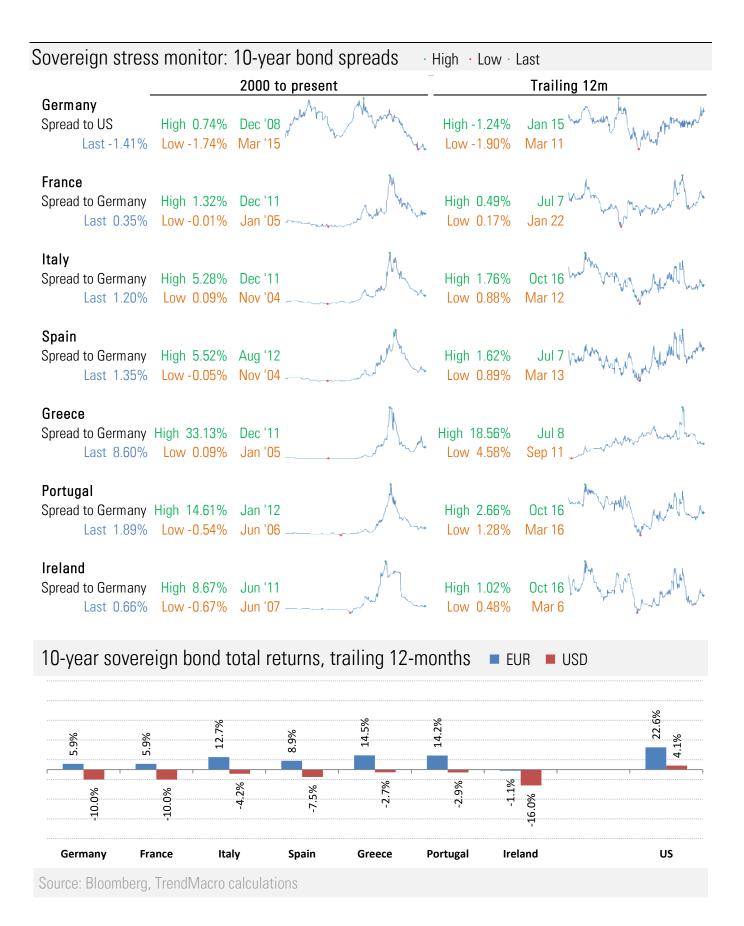

Source: ECB, National central banks, TrendMacro calculations

Source: ECB, TrendMacro calculations