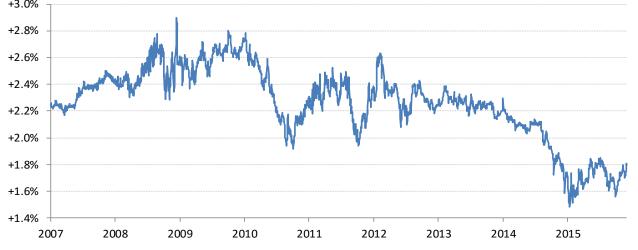

## Draghi's dashboard: swap-implied inflation expectations

Source: Bloomberg, TrendMacro calculations