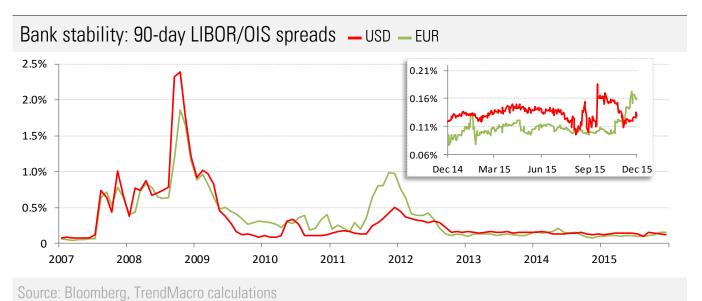

Source: ECB, National central banks, TrendMacro calculations

Source: ECB, TrendMacro calculations