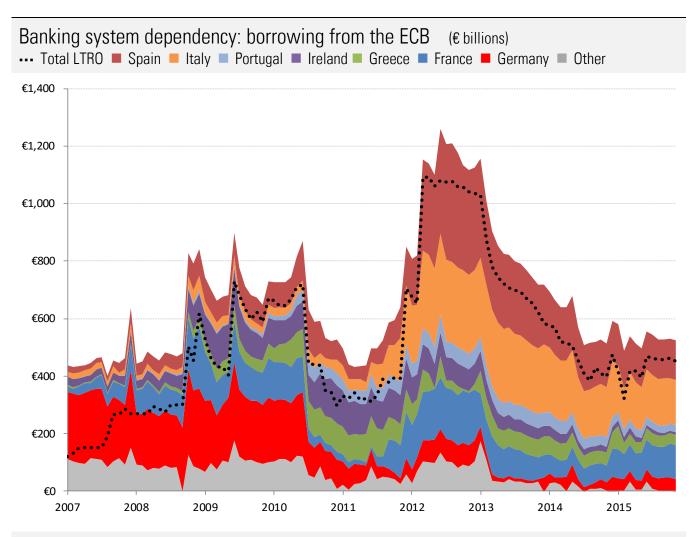

Source: ECB, National central banks, TrendMacro calculations

Source: ECB, TrendMacro calculations