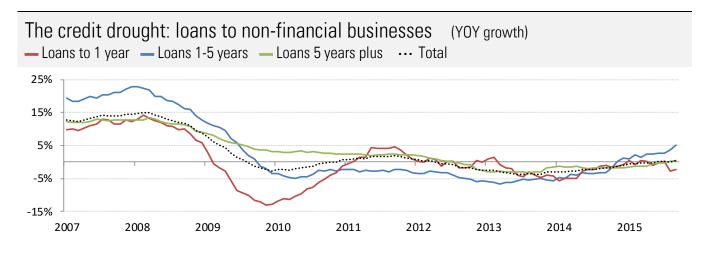

Source: ECB, National central banks, TrendMacro calculations

Source: ECB, TrendMacro calculations