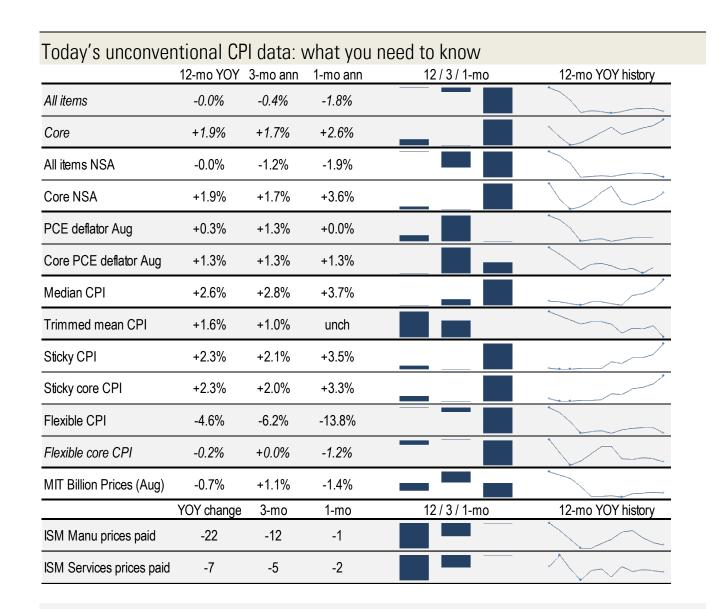

## **Data Insights: Unconventional Consumer Price Indices**

Thursday, October 15, 2015

Source: BLS, BEA, ISM, Cleveland Fed, Atlanta Fed, PriceStats TrendMacro calculations