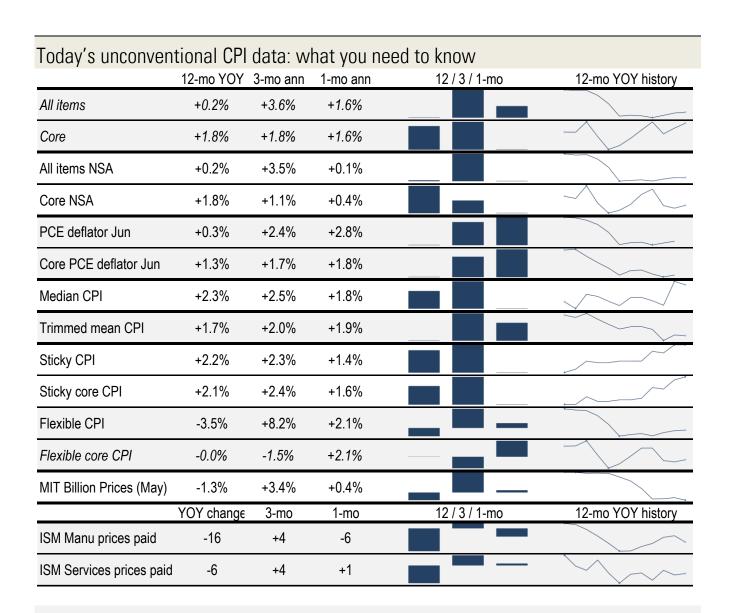

## **Data Insights: Unconventional Consumer Price Indices**

Wednesday, August 19, 2015

Source: BLS, BEA, ISM, Cleveland Fed, Atlanta Fed, PriceStats TrendMacro calculations