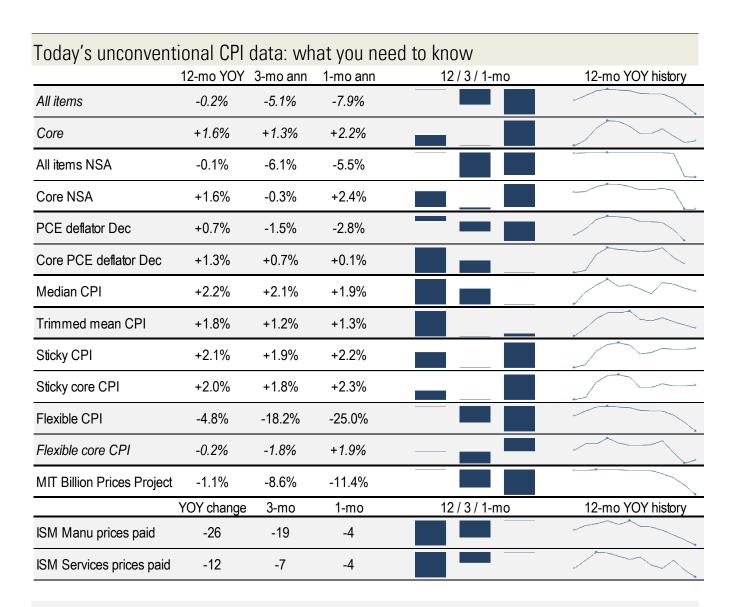

## **Data Insights: Unconventional Consumer Price Indices**

Thursday, February 26, 2015

Source: BLS, BEA, ISM, Cleveland Fed, Atlanta Fed, PriceStats TrendMacro calculations