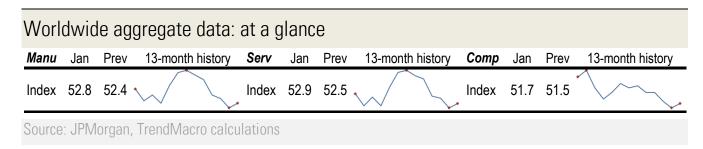

## **Data Insights: Global PMI**

Wednesday, February 4, 2015





Source: Institute of Supply Management, TrendMacro calculations

| Japan data: a | at a gl | ance |                  |          |      |      |                  |
|---------------|---------|------|------------------|----------|------|------|------------------|
| Manufacturing | Jan     | Prev | 13-month history | Services | Jan  | Prev | 13-month history |
| Index         | 52.2    | 52.0 |                  | Index    | 51.3 | 51.7 |                  |

Source: Markit/Nomura, TrendMacro calculations

## For more information contact us:

Donald Luskin: 312 273 6766 don@trendmacro.com
Thomas Demas: 704 552 3625 tdemas@trendmacro.com

Copyright 2015 Trend Macrolytics LLC. All rights reserved. This document is not to be forwarded to individuals or organizations not authorized by Trend Macr