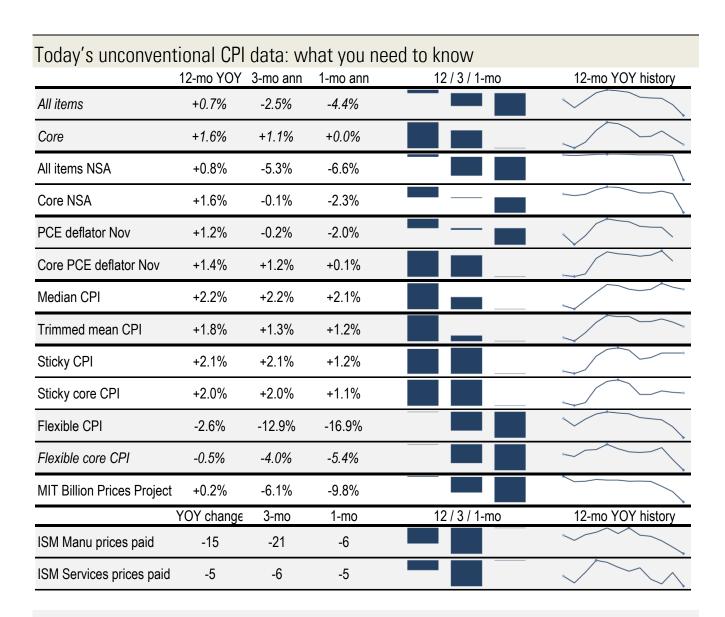

## **Data Insights: Unconventional Consumer Price Indices**

Friday, January 16, 2014

Source: BLS, BEA, ISM, Cleveland Fed, Atlanta Fed, PriceStats TrendMacro calculations