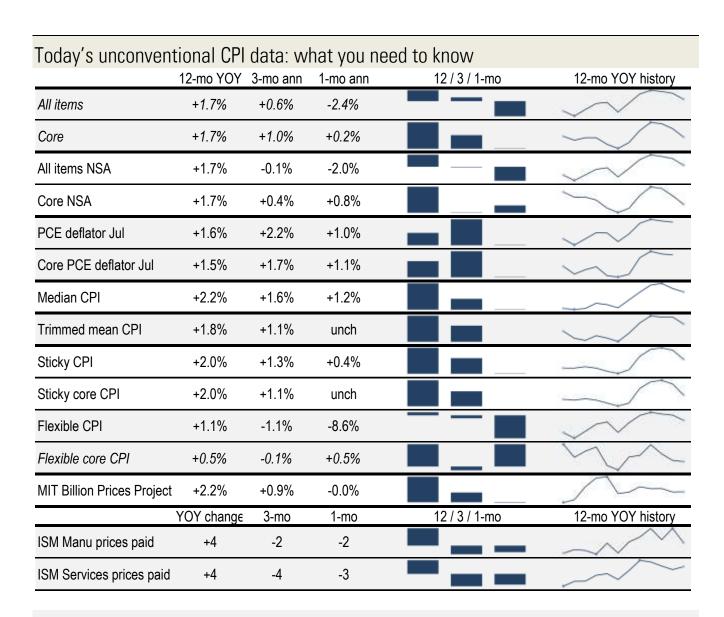

## **Data Insights: Unconventional Consumer Price Indices**

Wednesday, September 17, 2014

Source: BLS, BEA, ISM, Cleveland Fed, Atlanta Fed, PriceStats TrendMacro calculations