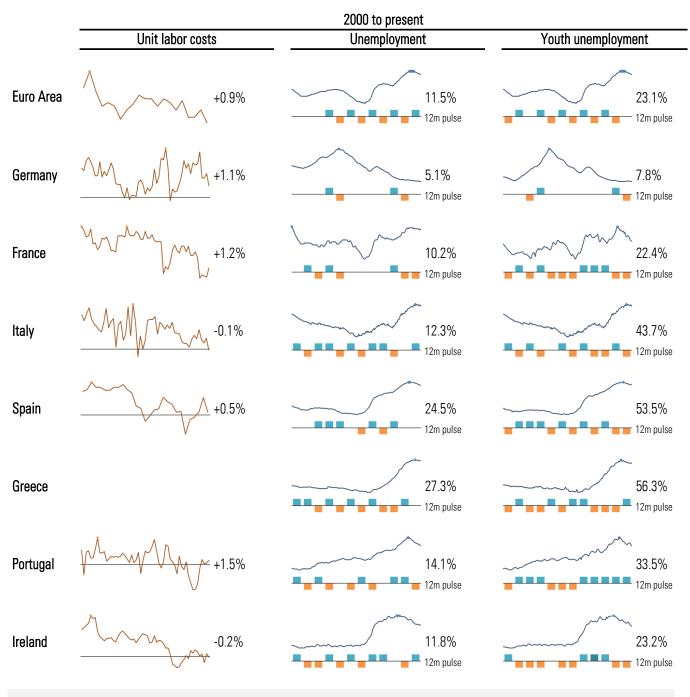

## Labor market in intensive care

ULC: Nominal, quarterly YOY UE: · High 12m pulse: monthly improvement or involvement or involvement or involvement of change

Source: Eurostat, TrendMacro calculations

| Purchasing Manager Indices |                                                                                      |                                                                                                                                   |                                                                                                                                                                    |                                                                                                                                                                                                                          |                                                                                                                                                                                                                                                                                                                                                                                                       |                                                                                                                                                                                                                                                                                                                         |
|----------------------------|--------------------------------------------------------------------------------------|-----------------------------------------------------------------------------------------------------------------------------------|--------------------------------------------------------------------------------------------------------------------------------------------------------------------|--------------------------------------------------------------------------------------------------------------------------------------------------------------------------------------------------------------------------|-------------------------------------------------------------------------------------------------------------------------------------------------------------------------------------------------------------------------------------------------------------------------------------------------------------------------------------------------------------------------------------------------------|-------------------------------------------------------------------------------------------------------------------------------------------------------------------------------------------------------------------------------------------------------------------------------------------------------------------------|
| Last                       | Prev                                                                                 | 13-month history                                                                                                                  | Services                                                                                                                                                           | Last                                                                                                                                                                                                                     | Prev                                                                                                                                                                                                                                                                                                                                                                                                  | 13-month history                                                                                                                                                                                                                                                                                                        |
| 51.8                       | 51.8                                                                                 |                                                                                                                                   | Eurozone Jul                                                                                                                                                       | 54.2                                                                                                                                                                                                                     | 52.8                                                                                                                                                                                                                                                                                                                                                                                                  |                                                                                                                                                                                                                                                                                                                         |
| 55.4                       | 57.2                                                                                 | $\sim$                                                                                                                            | UK Jul                                                                                                                                                             | 59.1                                                                                                                                                                                                                     | 57.7                                                                                                                                                                                                                                                                                                                                                                                                  |                                                                                                                                                                                                                                                                                                                         |
| 52.4                       | 52.0                                                                                 | $\sim$                                                                                                                            | Germany Jul                                                                                                                                                        | 56.7                                                                                                                                                                                                                     | 54.6                                                                                                                                                                                                                                                                                                                                                                                                  |                                                                                                                                                                                                                                                                                                                         |
| 47.8                       | 48.2                                                                                 |                                                                                                                                   | France Jul                                                                                                                                                         | 50.4                                                                                                                                                                                                                     | 48.2                                                                                                                                                                                                                                                                                                                                                                                                  | $ \  \  \  \  \  \  \  \  \  \  \  \  \ $                                                                                                                                                                                                                                                                               |
| 51.9                       | 52.6                                                                                 | $\sim$                                                                                                                            | Italy Jul                                                                                                                                                          | 48.8                                                                                                                                                                                                                     | 52.7                                                                                                                                                                                                                                                                                                                                                                                                  | $\mathcal{M}$                                                                                                                                                                                                                                                                                                           |
| 53.9                       | 54.6                                                                                 | $\sim$                                                                                                                            | Spain Jul                                                                                                                                                          | 56.2                                                                                                                                                                                                                     | 54.8                                                                                                                                                                                                                                                                                                                                                                                                  | $\sim$                                                                                                                                                                                                                                                                                                                  |
| 55.4                       | 55.3                                                                                 |                                                                                                                                   | Ireland Jul                                                                                                                                                        | 61.3                                                                                                                                                                                                                     | 62.6                                                                                                                                                                                                                                                                                                                                                                                                  |                                                                                                                                                                                                                                                                                                                         |
| 53.5                       | 52.3                                                                                 |                                                                                                                                   |                                                                                                                                                                    |                                                                                                                                                                                                                          |                                                                                                                                                                                                                                                                                                                                                                                                       |                                                                                                                                                                                                                                                                                                                         |
| 50.9                       | 50.4                                                                                 |                                                                                                                                   |                                                                                                                                                                    |                                                                                                                                                                                                                          |                                                                                                                                                                                                                                                                                                                                                                                                       |                                                                                                                                                                                                                                                                                                                         |
| 48.7                       | 49.4                                                                                 | $\sim$                                                                                                                            |                                                                                                                                                                    |                                                                                                                                                                                                                          |                                                                                                                                                                                                                                                                                                                                                                                                       |                                                                                                                                                                                                                                                                                                                         |
| 56.5                       | 54.7                                                                                 |                                                                                                                                   |                                                                                                                                                                    |                                                                                                                                                                                                                          |                                                                                                                                                                                                                                                                                                                                                                                                       |                                                                                                                                                                                                                                                                                                                         |
|                            | Last<br>51.8<br>55.4<br>52.4<br>47.8<br>51.9<br>53.9<br>55.4<br>53.5<br>50.9<br>48.7 | Last Prev   51.8 51.8   55.4 57.2   52.4 52.0   47.8 48.2   51.9 52.6   53.9 54.6   55.4 55.3   53.5 52.3   50.9 50.4   48.7 49.4 | Last Prev 13-month history   51.8 51.8 51.8   55.4 57.2 52.4   52.4 52.0 52.4   47.8 48.2 51.9   51.9 52.6 51.9   53.9 54.6 55.3   53.5 52.3 52.3   48.7 49.4 51.4 | Last Prev 13-month history Services   51.8 51.8 Eurozone Jul   55.4 57.2 UK Jul   52.4 52.0 Germany Jul   47.8 48.2 France Jul   51.9 52.6 Italy Jul   53.9 54.6 Spain Jul   53.5 52.3 Ireland Jul   48.7 49.4 Italy Jul | Last   Prev   13-month history   Services   Last     51.8   51.8   51.8   Eurozone Jul   54.2     55.4   57.2   UK Jul   59.1     52.4   52.0   Germany Jul   56.7     47.8   48.2   France Jul   50.4     51.9   52.6   Italy Jul   48.8     53.9   54.6   Spain Jul   56.2     55.4   55.3   Ireland Jul   61.3     53.5   52.3   Ireland Jul   54.2     48.7   49.4   Italy Jul   Italy Jul   56.2 | Last Prev 13-month history Services Last Prev   51.8 51.8 51.8 Eurozone Jul 54.2 52.8   55.4 57.2 UK Jul 59.1 57.7   52.4 52.0 Germany Jul 56.7 54.6   47.8 48.2 France Jul 50.4 48.2   51.9 52.6 Italy Jul 48.8 52.7   53.9 54.6 Spain Jul 56.2 54.8   55.4 55.3 Ireland Jul 61.3 62.6   50.9 50.4 49.4 49.4 49.4 49.4 |