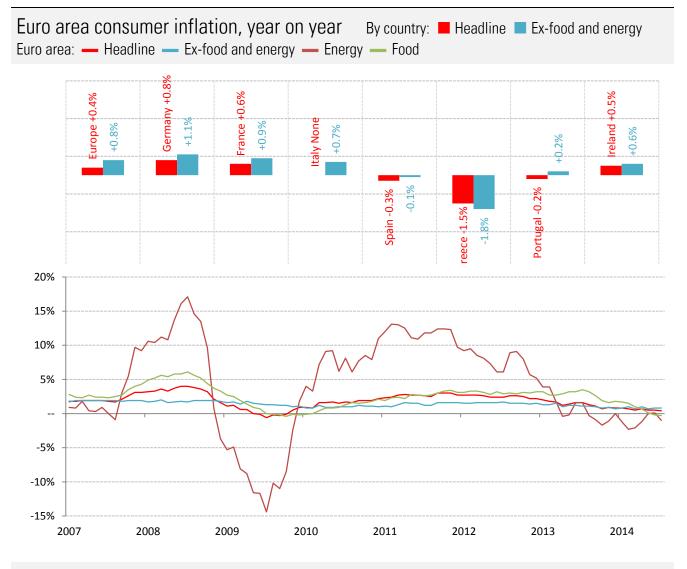

Jul   53.5 52.3 Ireland Jul   48.7 49.4 Italy Jul | Last   Prev   13-month history   Services   Last     51.8   51.8   51.8   Eurozone Jul   54.2     55.4   57.2   UK Jul   59.1     52.4   52.0   Germany Jul   56.7     47.8   48.2   France Jul   50.4     51.9   52.6   Italy Jul   48.8     53.9   54.6   Spain Jul   56.2     55.4   55.3   Ireland Jul   61.3     53.5   52.3   Ireland Jul   54.2     48.7   49.4   Italy Jul   Italy Jul   56.2 | Last Prev 13-month history Services Last Prev   51.8 51.8 51.8 Eurozone Jul 54.2 52.8   55.4 57.2 UK Jul 59.1 57.7   52.4 52.0 Germany Jul 56.7 54.6   47.8 48.2 France Jul 50.4 48.2   51.9 52.6 Italy Jul 48.8 52.7   53.9 54.6 Spain Jul 56.2 54.8   55.4 55.3 Ireland Jul 61.3 62.6   50.9 50.4 49.4 49.4 49.4 49.4 |

Source: Markit, TrendMacro calculations



Source: Eurosat, TrendMacro calculations