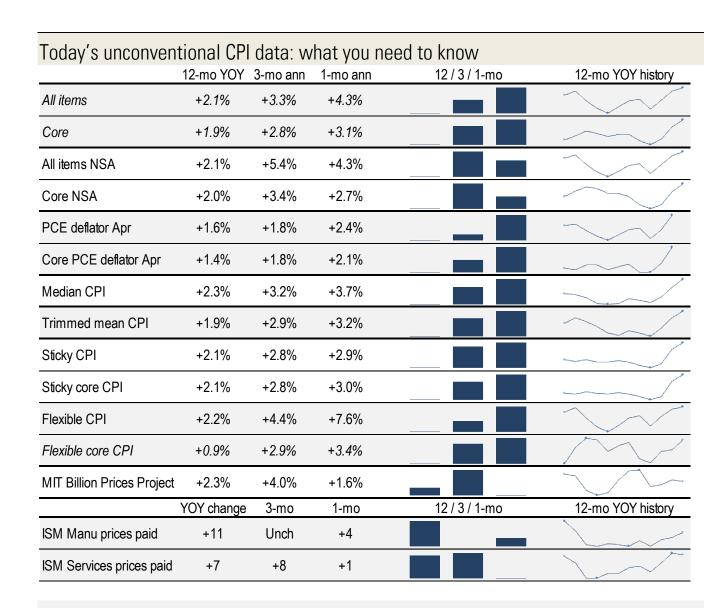

## **Data Insights: Unconventional Consumer Price Indices**

Tuesday, June 17, 2014

Source: BLS, BEA, ISM, Cleveland Fed, Atlanta Fed, PriceStats TrendMacro calculations