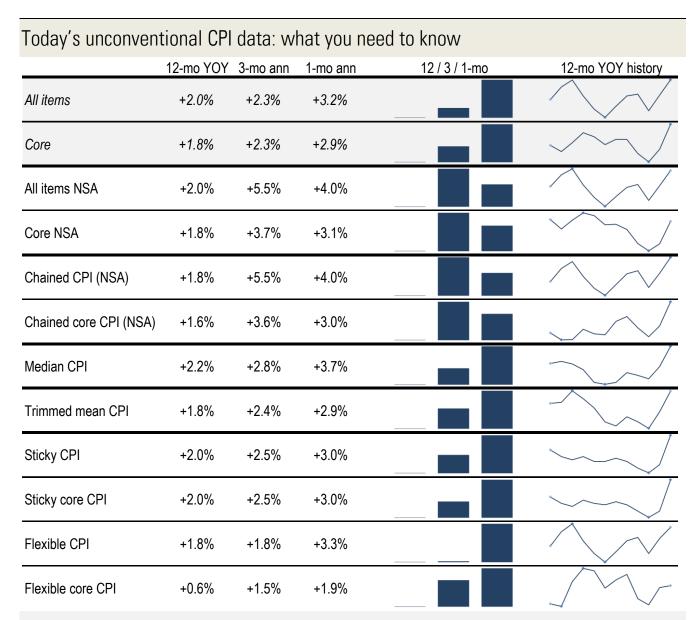

## **Data Insights: Unconventional Consumer Price Indices**

Thursday, May 15, 2014

Source: BLS, Cleveland Fed, Atlanta Fed, TrendMacro calculations